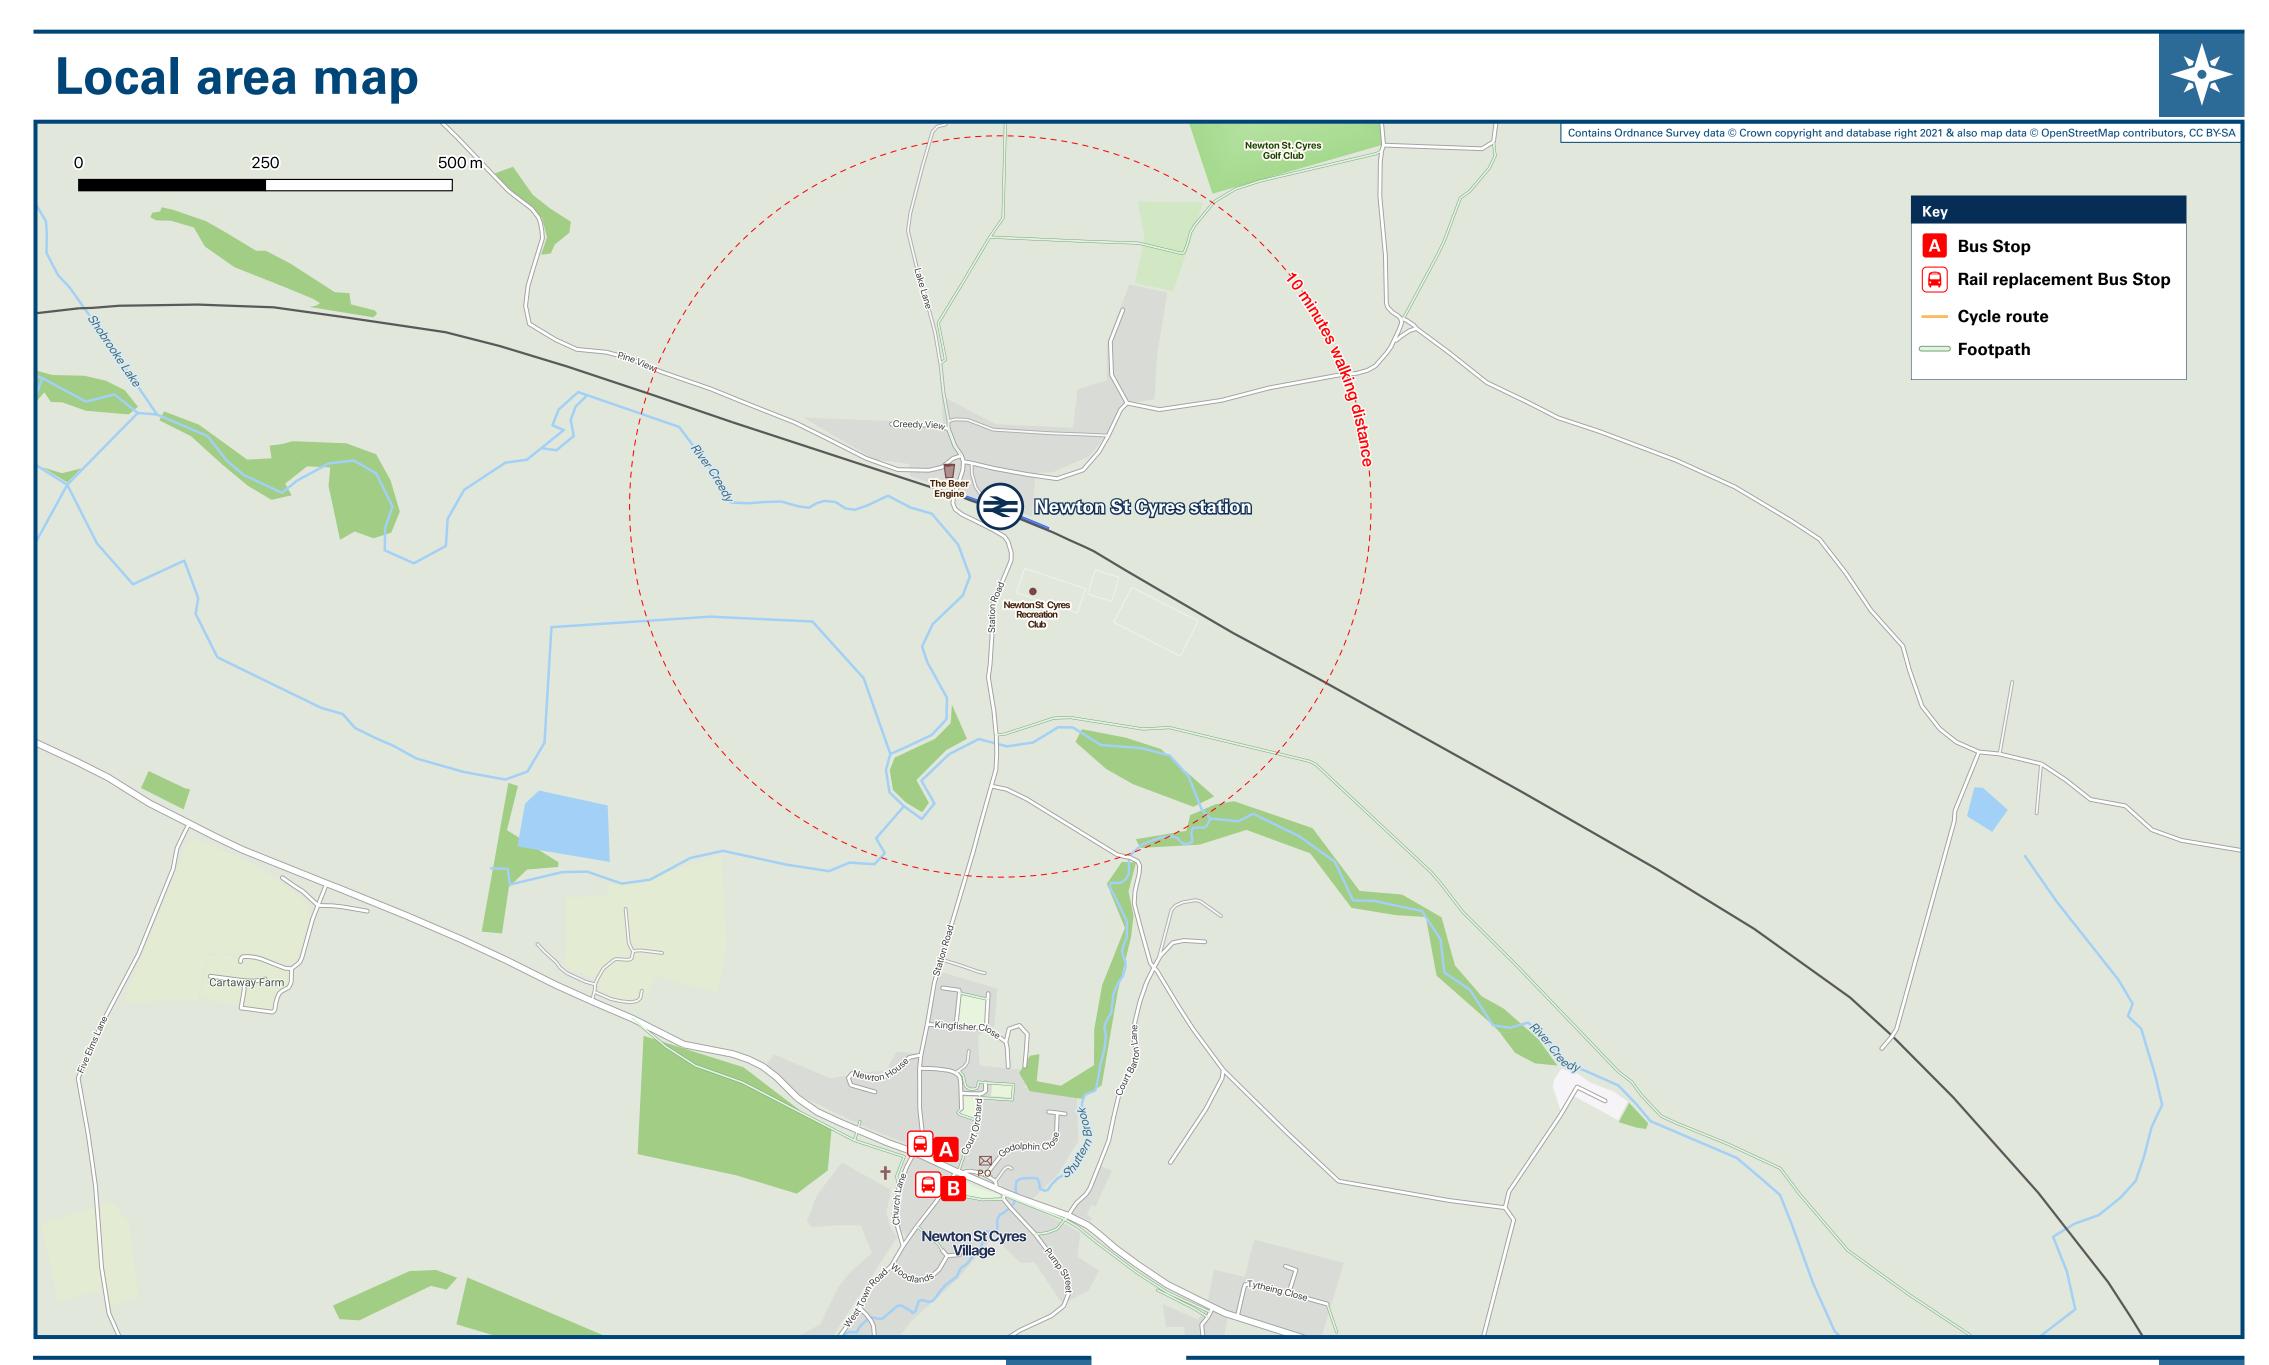

## Newton St Cyres Station

## Onward Travel Information







| <b>Further informatio</b>                                 | n about all onward travel                                     |                                                                                             |                                                                                                                                                                                             |                                                   |                                                                                                                                                   |
|-----------------------------------------------------------|---------------------------------------------------------------|-----------------------------------------------------------