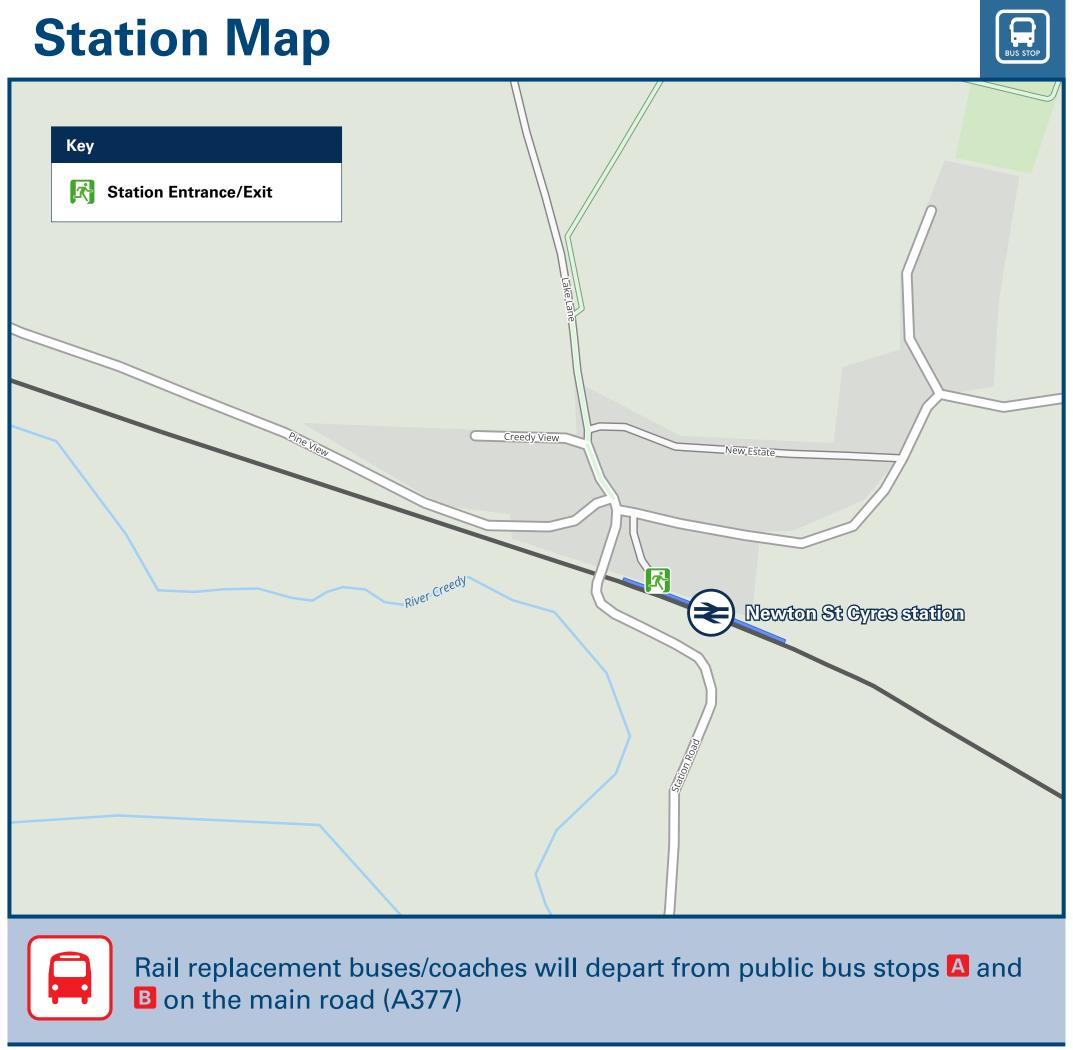

## Newton St Cyres Station

## Onward Travel Information







| <b>Further informatio</b>                                 | n about all onward travel                                     |                                                                                             |                                                                                                                                                                                             |                                                   |                                                                                                                                                   |
|-----------------------------------------------------------|---------------------------------------------------------------|-------------------------------------------------------------