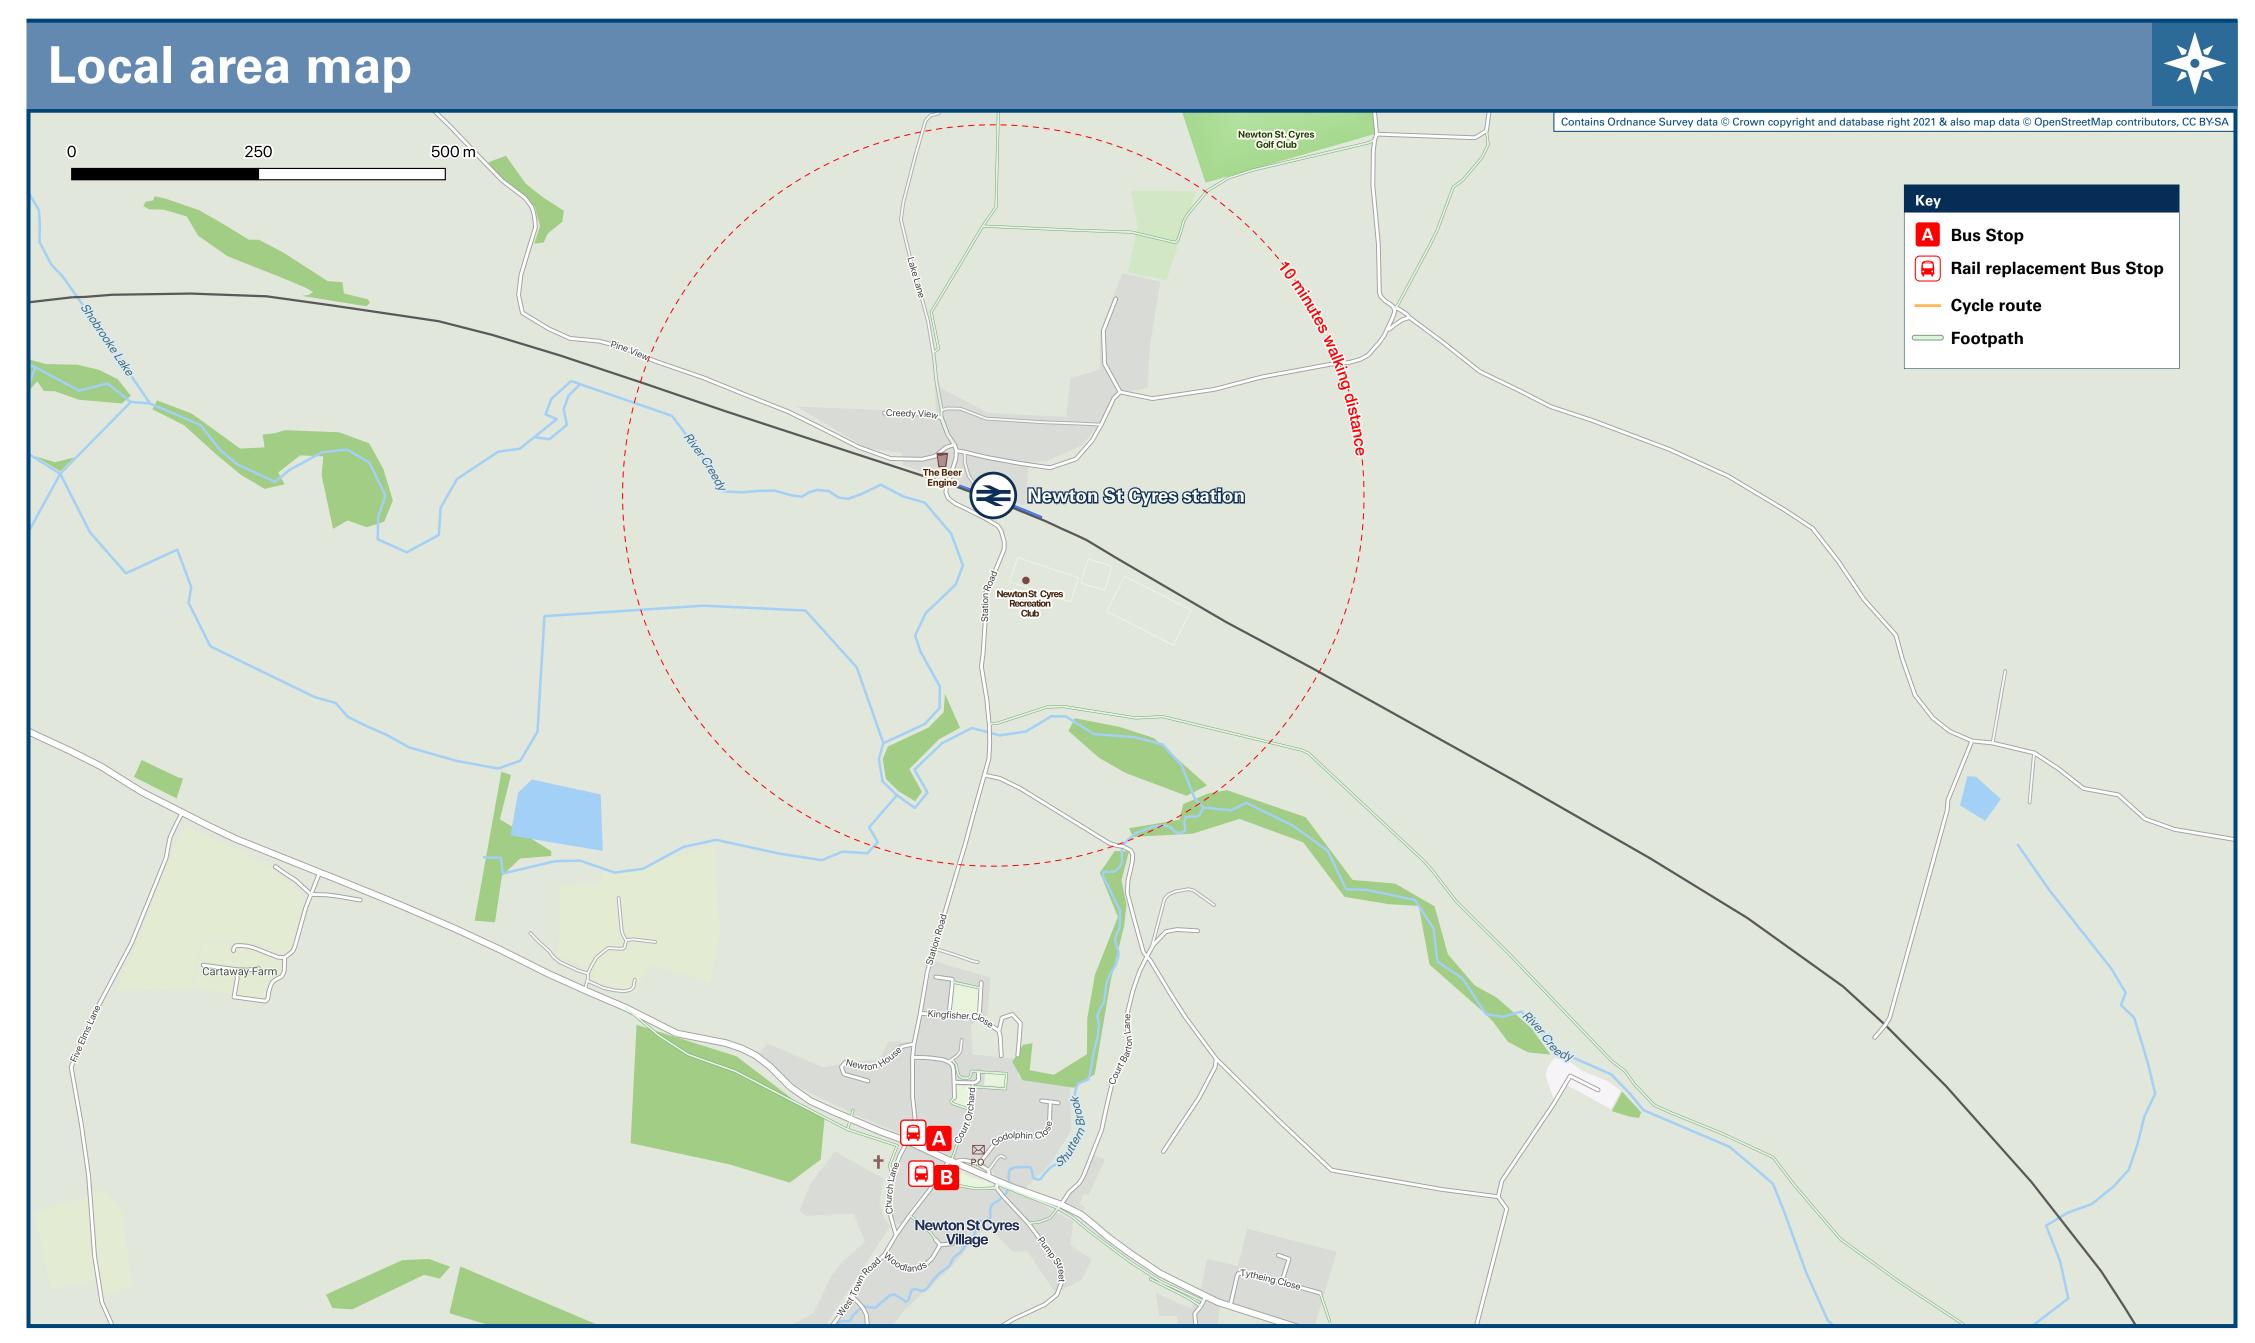

## Newton St Cyres Station

## Onward Travel Information







| Further information about all onward travel               |                                                      |                                                                    |  |                                                                                                                                                                                              |                        |                                                                                                |                                                                                                                                                                  |                      |
|-----------------------------------------------------------|---------------------------------------------