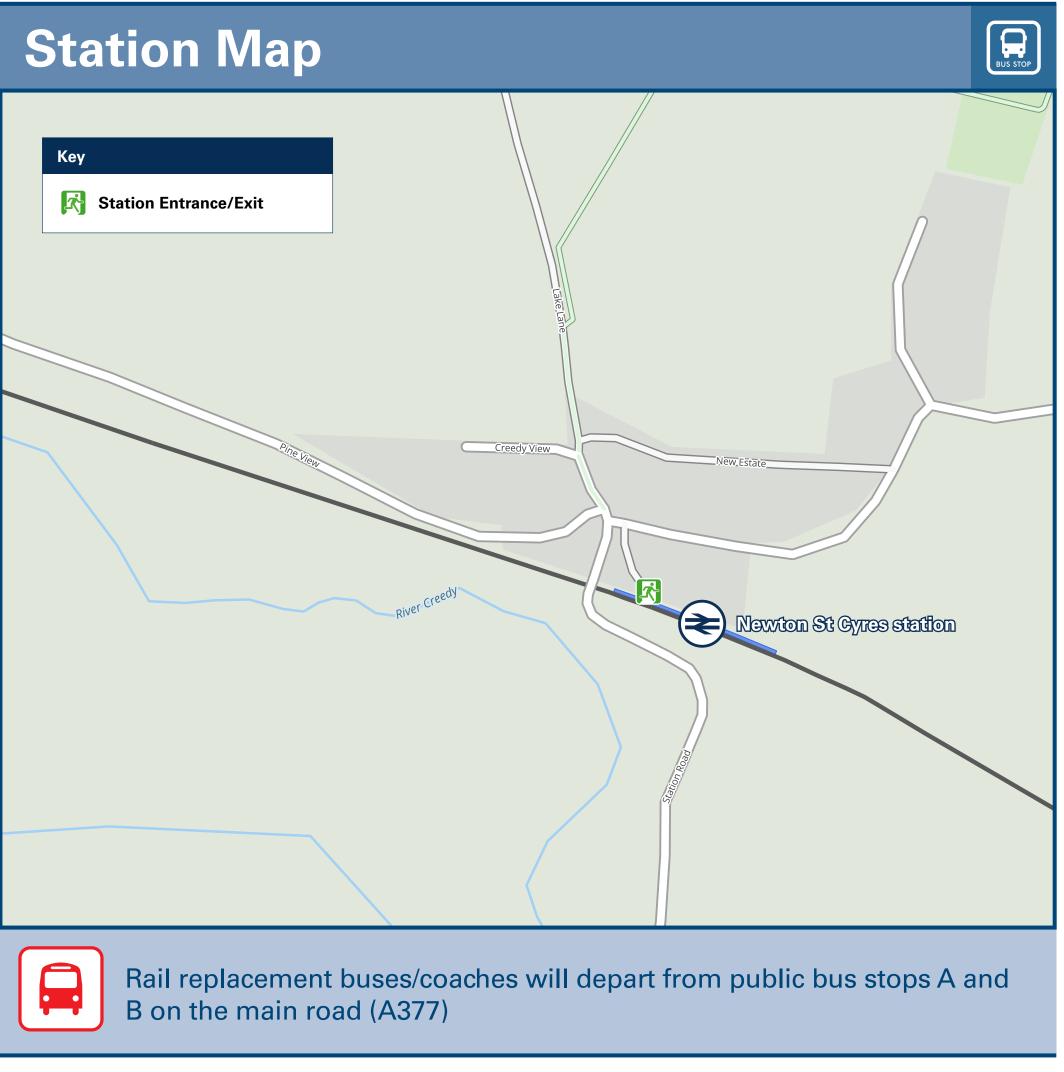

## Newton St Cyres Station

## Onward Travel Information







| Further information about all onward travel               |                                                      |                                                                    |  |                                                                                                                                                                                              |                        |                                                                                                |                                                                                                                                                                  |                      |
|-----------------------------------------------------------|-----------------------------------------------