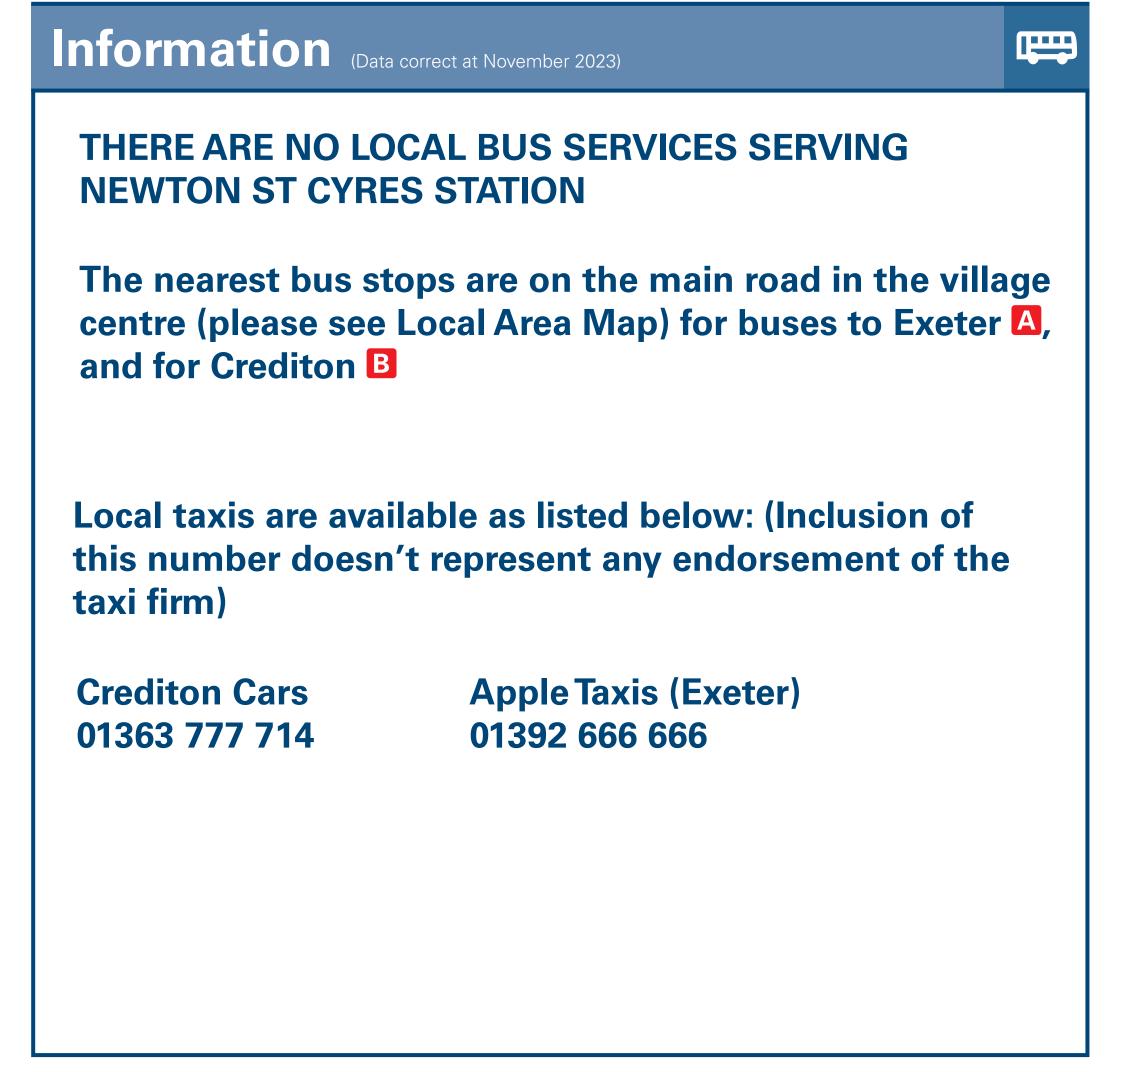

## Newton St Cyres Station

## Onward Travel Information







| Further information about all onward travel               |                                                      |                                                                    |  |                                                                                                                                                                                              |                        |                                                                                                |                                                                                                                                                                  |                      |
|-----------------------------------------------------------|-------------------------------------------------