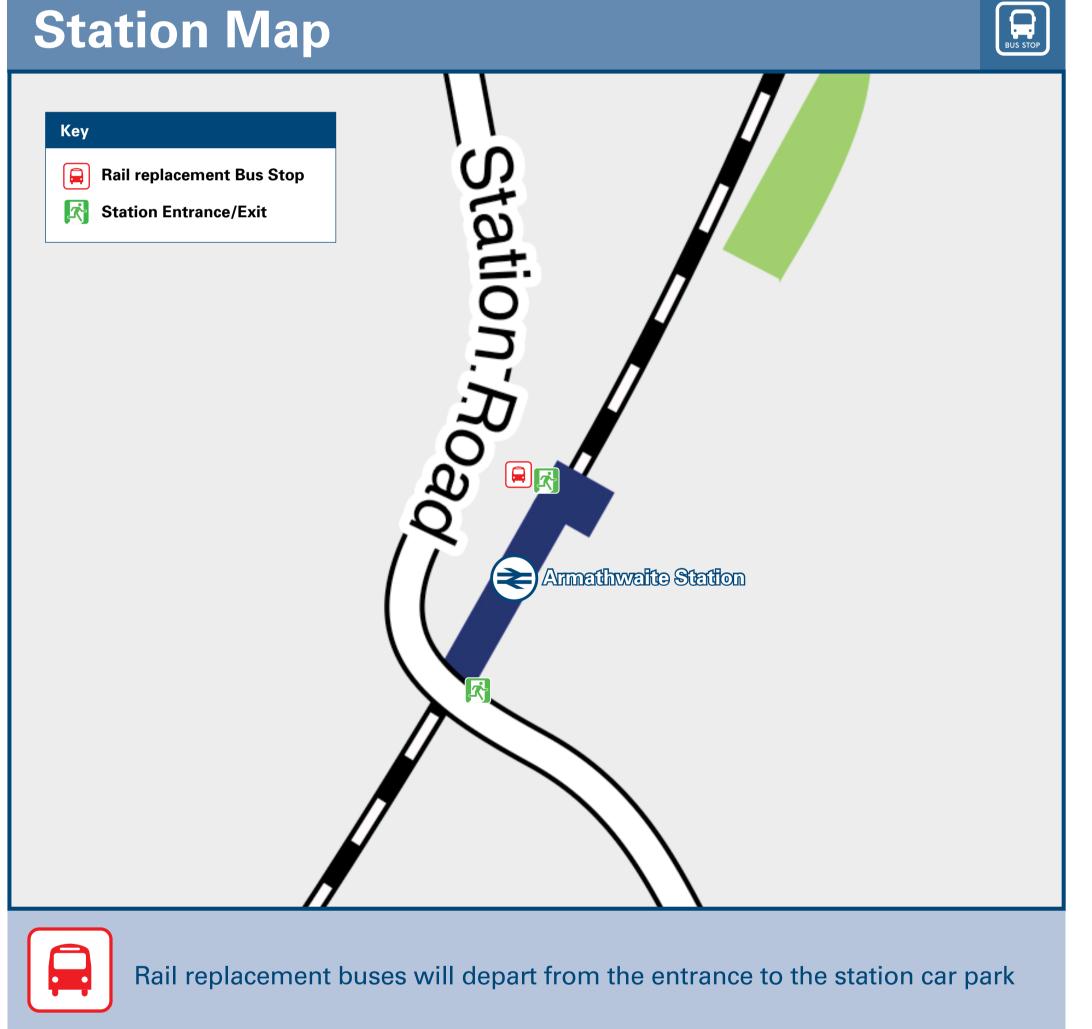

## **Armathwaite Station**

## Onward Travel Information





## THERE ARE NO REGULAR BUS SERVICES SERVING ARMATHWAITE STATION

The Fellrunner Bus serves nearby villages, Penrith and Carlisle on some days - www.fellrunnerbus.co.uk, or telephone 07734 529 432 for details.

AONB North Pennines AONB; www.northpennines.org.uk/

Information (Data correct at November 2023)

Armathwaite station has no taxi rank or cab office.

Advance booking is essential, please consider using the following local operators: (Inclusion of this number doesn't represent any endorsement of the taxi firm)

Wetheral 01228 561 112

**Radio Taxis 01228 527 575** 

AAA Taxis Carlisle 01228 808 777

| Further information about                                                                                          | out all onward travel                                |