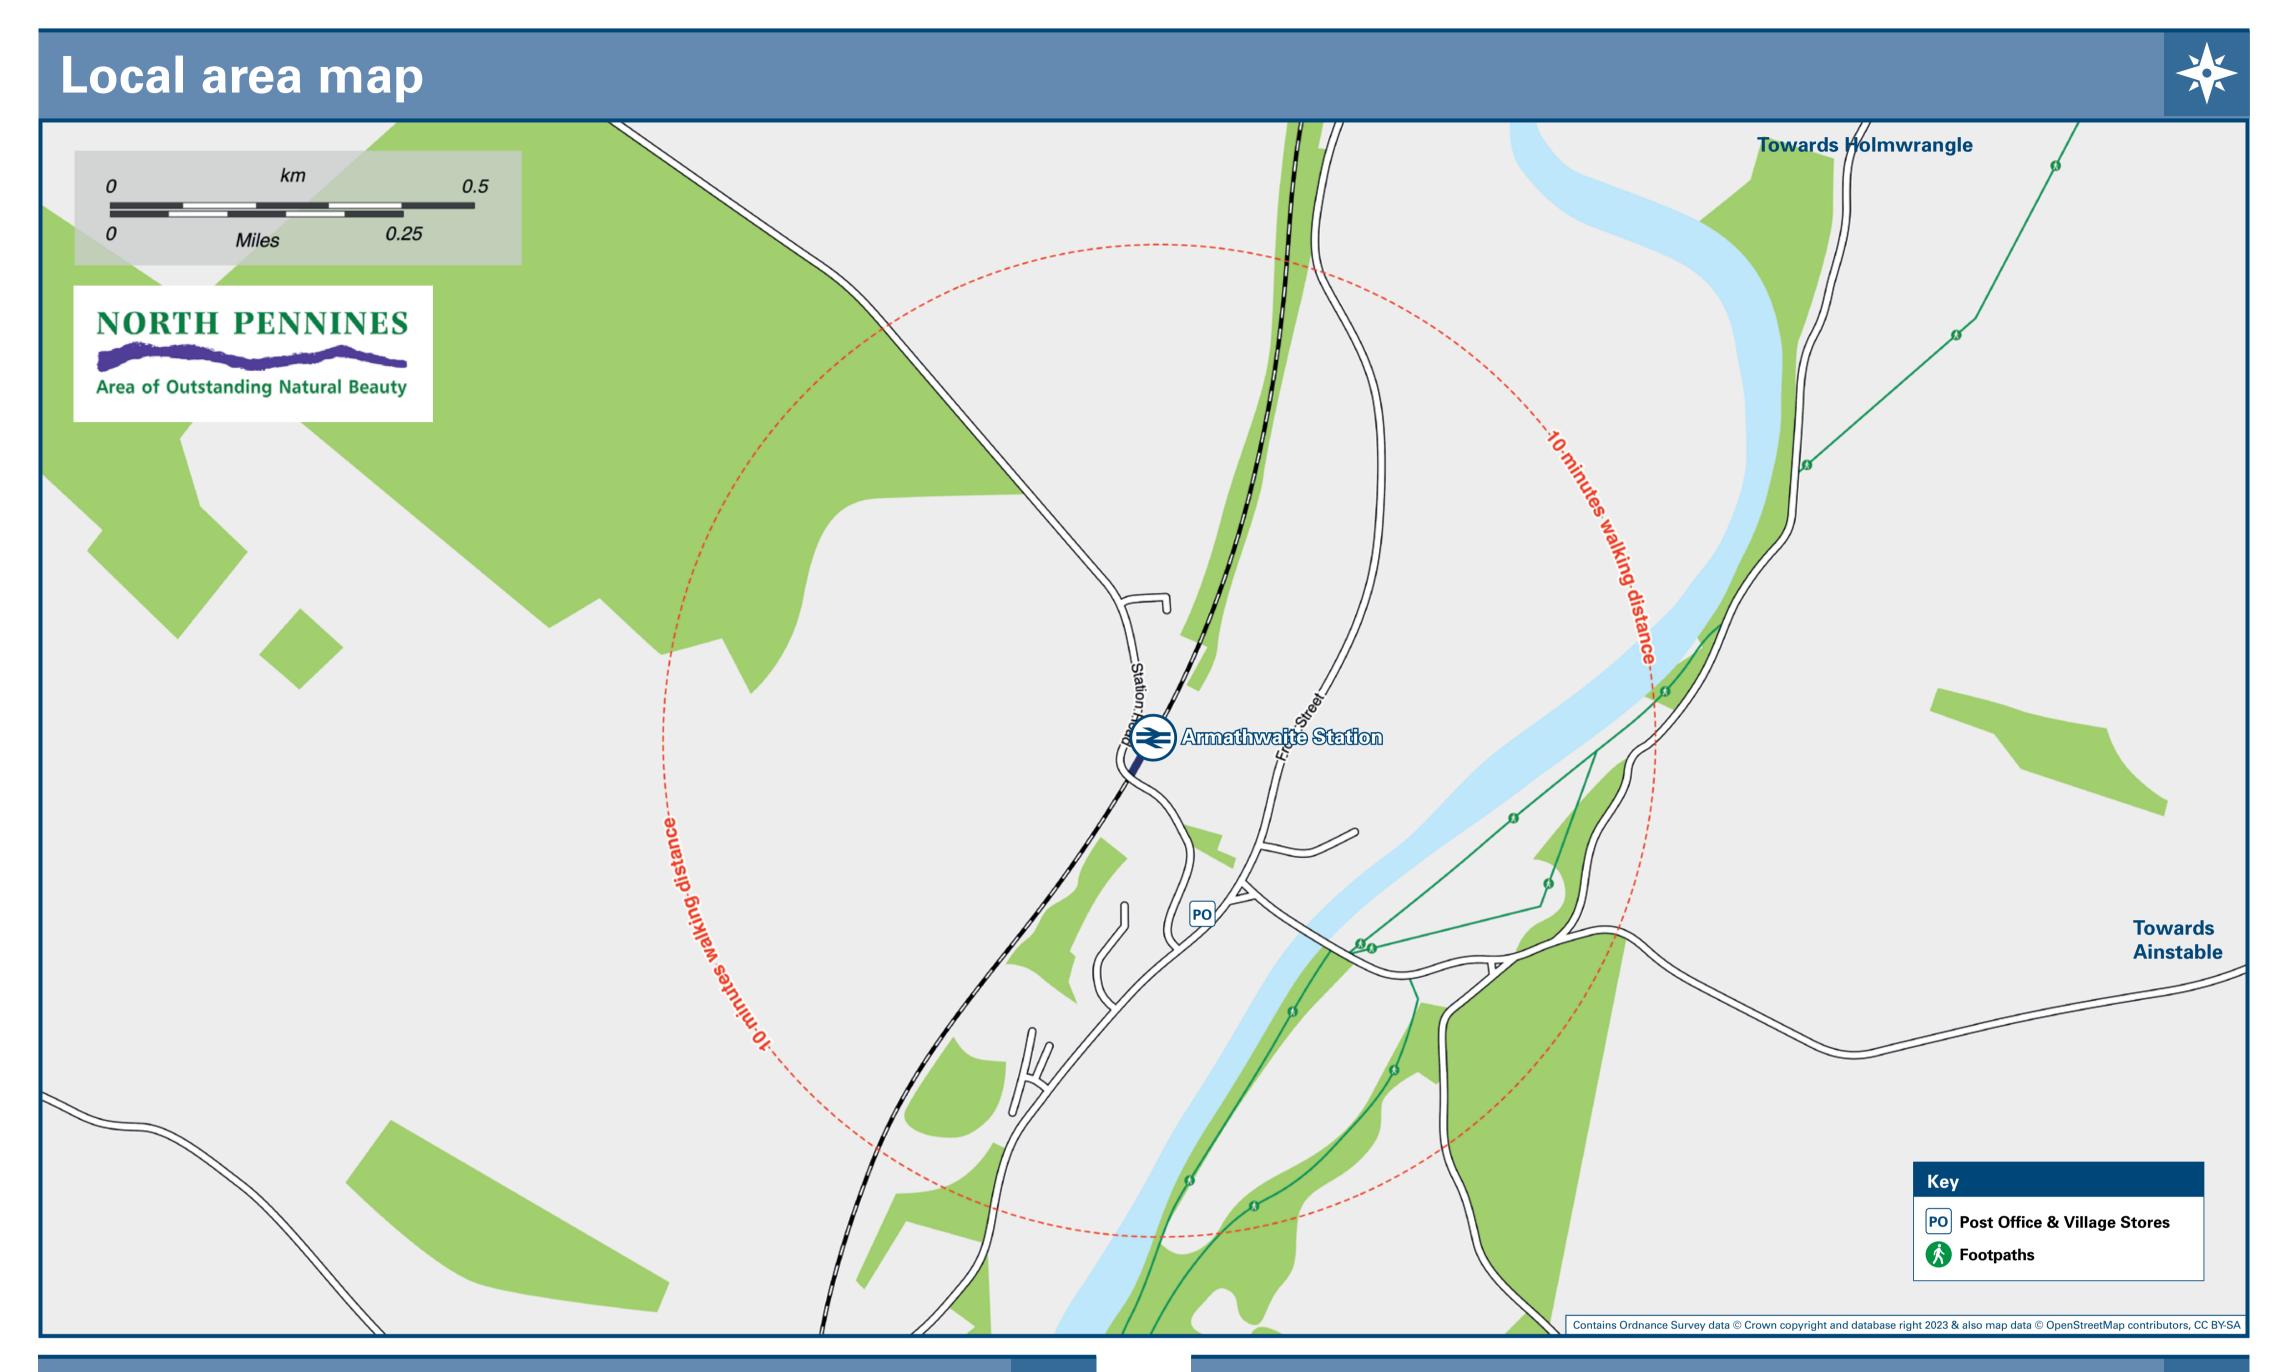

## **Armathwaite Station**

## Onward Travel Information

## THERE ARE NO REGULAR BUS SERVICES SERVING ARMATHWAITE STATION

The Fellrunner Bus serves nearby villages, Penrith and Carlisle on some days - www.fellrunnerbus.co.uk, or telephone 07734 529 432 for details.

AONB North Pennines AONB; www.northpennines.org.uk/

Information (Data correct at November 2023)

Armathwaite station has no taxi rank or cab office.

Advance booking is essential, please consider using the following local operators: (Inclusion of this number doesn't represent any endorsement of the taxi firm)