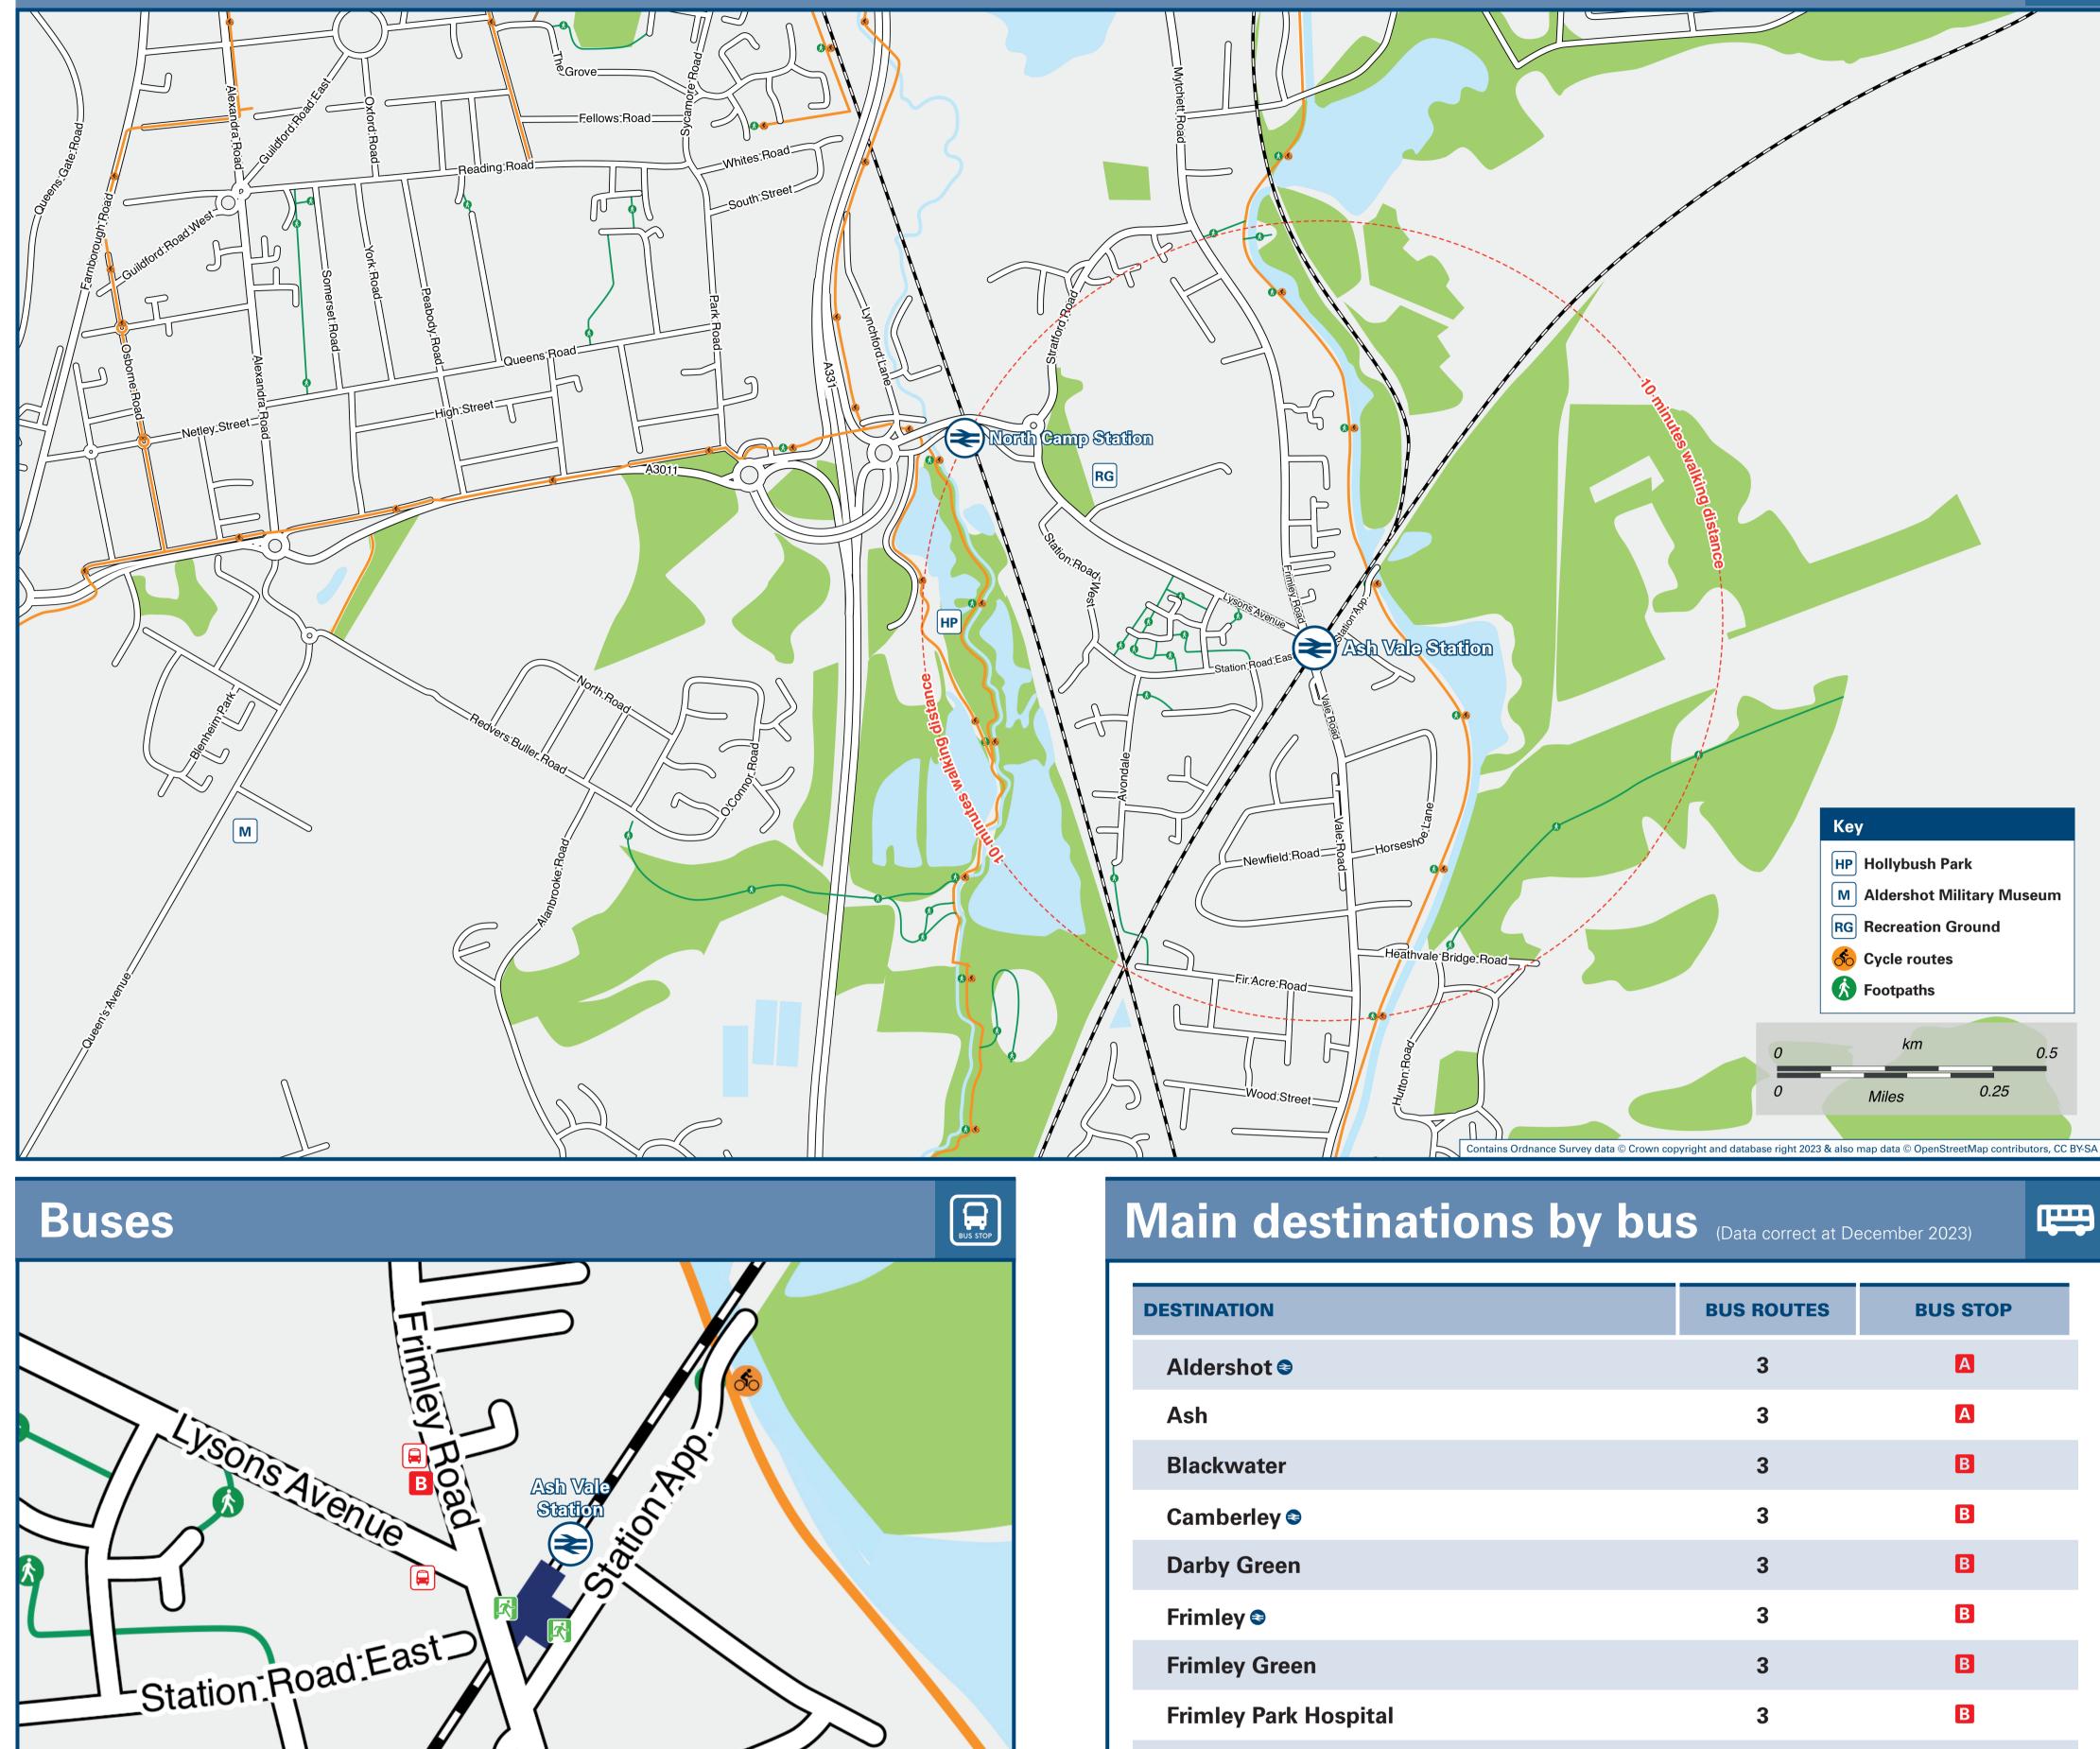

## Local area map

|                                                                                                                                                                                                                   |                                                                               | 6                       |                        | DESTINATION                                                                                              | 1                                            |                                                                                                               | BUS                                                                                                          | ROUTES                                                                                                                                      | BUS STOP                                             |  |
|-------------------------------------------------------------------------------------------------------------------------------------------------------------------------------------------------------------------|-------------------------------------------------------------------------------|-------------------------|------------------------|----------------------------------------------------------------------------------------------------------|----------------------------------------------|---------------------------------------------------------------------------------------------------------------|--------------------------------------------------------------------------------------------------------------|---------------------------------------------------------------------------------------------------------------------------------------------|------------------------------------------------------|--|
|                                                                                                                                                                                                                   |                                                                               |                         |                        | Aldershot                                                                                                | t 😌                                          |                                                                                                               |                                                                                                              | 3                                                                                                                                           | A                                                    |  |
|                                                                                                                                                                                                                   |                                                                               |                         |                        | Ash                                                                                                      |                                              |                                                                                                               |                                                                                                              | 3                                                                                                                                           | Α                                                    |  |
| y sons                                                                                                                                                                                                            | BO Ash Vale                                                                   |                         |                        | Blackwate                                                                                                | er                                           |                                                                                                               |                                                                                                              | 3                                                                                                                                           | B                                                    |  |
|                                                                                                                                                                                                                   | Ash Vale<br>Station                                                           |                         |                        | Camberle                                                                                                 | γ <b>€</b>                                   |                                                                                                               |                                                                                                              | 3                                                                                                                                           | В                                                    |  |
|                                                                                                                                                                                                                   |                                                                               |                         |                        | Darby Gre                                                                                                | een                                          |                                                                                                               |                                                                                                              | 3                                                                                                                                           | В                                                    |  |
|                                                                                                                                                                                                                   |                                                                               |                         |                        | Frimley 😂                                                                                                |                                              |                                                                                                               |                                                                                                              | 3                                                                                                                                           | В                                                    |  |
| Station:Road                                                                                                                                                                                                      | d:East                                                                        |                         |                        | Frimley G                                                                                                | reen                                         |                                                                                                               |                                                                                                              | 3                                                                                                                                           | В                                                    |  |
| Station.re                                                                                                                                                                                                        |                                                                               |                         |                        | Frimley Pa                                                                                               | ark Hospital                                 |                                                                                                               |                                                                                                              | 3                                                                                                                                           | В                                                    |  |
|                                                                                                                                                                                                                   |                                                                               |                         |                        | Mytchett                                                                                                 |                                              |                                                                                                               |                                                                                                              | 3                                                                                                                                           | B                                                    |  |
|                                                                                                                                                                                                                   |                                                                               |                         |                        | Tongham                                                                                                  |                                              |                                                                                                               |                                                                                                              | 3                                                                                                                                           | Α                                                    |  |
|                                                                                                                                                                                                                   | Caller P                                                                      |                         |                        | Yateley                                                                                                  |                                              |                                                                                                               |                                                                                                              | 3                                                                                                                                           | В                                                    |  |
| Key   A Bus Stop   Image: Bail replacement Bus Stop   Image: Station Entrance/Exit                                                                                                                                | Road                                                                          |                         |                        | Yorktown                                                                                                 | (& The Meado                                 | ows Shopping Centre                                                                                           | )                                                                                                            | 3                                                                                                                                           | B                                                    |  |
|                                                                                                                                                                                                                   | buses/coaches depart from Lyso<br>ot and from Frimley Road bus s<br>nborough. |                         |                        | Notes opto                                                                                               | erator (see below):<br>agecoach South (for b | r bus service enquiries, please ca<br>bus route 3) call 0345 241 8000.<br>e to this destination from this sta |                                                                                                              | 0871 200 22 33 or                                                                                                                           | contact the bus                                      |  |
| Ash Vale station has no taxi rank or cab office. Advance booking is essential, please consider using the following local operators: (Inclusion of this number doesn't represent any endorsement of the taxi firm) |                                                                               |                         |                        | A Line Taxis<br>01252 650 000 01252 333 222                                                              |                                              |                                                                                                               |                                                                                                              | Dinez Taxis<br>01252 651 669                                                                                                                |                                                      |  |
|                                                                                                                                                                                                                   | bout all onward travel                                                        | D T:                    |                        |                                                                                                          |                                              | Download on the                                                                                               |                                                                                                              | Due                                                                                                                                         |                                                      |  |
| Local Cycle Info<br>guildford.gov.uk                                                                                                                                                                              | National Cycle Info<br>sustrans.org.uk                                        | Bus Ti<br>See timetable | e •                    |                                                                                                          | NextBuses                                    | s times for your sto                                                                                          |                                                                                                              | Bus<br>bus.info                                                                                                                             | PlusB                                                |  |
| or more information about cycle routes.                                                                                                                                                                           |                                                                               |                         | traveline              | veline 0871 200 22 33 Search for a bus stop by entering a postcode, street & town or a stop name & town. |                                              |                                                                                                               | stop A discour                                                                                               | A discount price 'bus pass' that you buy with your train ticket. It gi<br>you unlimited bus travel around your chosen town, on participatin |                                                      |  |
| National Rail Enquiries                                                                                                                                                                                           | S                                                                             |                         |                        |                                                                                                          |                                              |                                                                                                               |                                                                                                              |                                                                                                                                             |                                                      |  |
| Online                                                                                                                                                                                                            | NRE App                                                                       | Social Media            | Ale                    | ert Me                                                                                                   |                                              | Contact Centre                                                                                                |                                                                                                              | PlusBike                                                                                                                                    | p                                                    |  |
| nationalrail.co.uk                                                                                                                                                                                                | Free National Rail Enquiries app                                              | facebook.com/natio      | ationalrailenq Rail Er |                                                                                                          |                                              |                                                                                                               | <b>03457 48 49 50</b><br>Calls cost no more than calls to geographic numbers (01 or 02) and may be recorded. |                                                                                                                                             | nationalrail.co.uk/plusbike<br>For more information. |  |