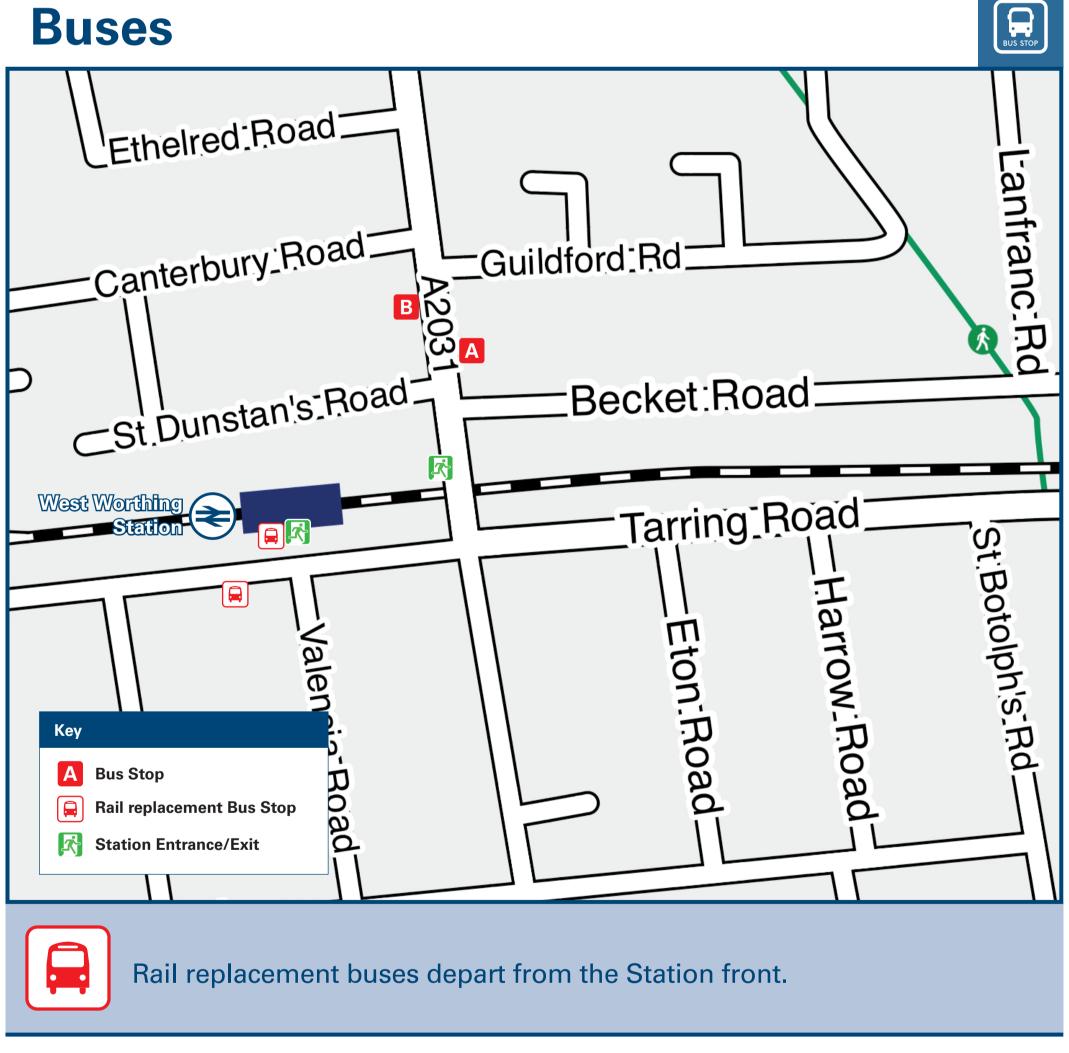

## Main destinations by bus (Data correct at July 2024) **DESTINATION BUS ROUTES BUS STOP Broadwater (Church) Broadwater (Lyon Farm Sainsbury's) Durrington (Boxgrove Parade, The Strand)** 10 **Durrington (Tesco)** 7, 10 **Durrington (The Golden Lion, The Strand) ●** В 10 **High Salvington (Furze Road)** Lancing (Crabtree Lane) € A **North Lancing (Shopping Parade) Salvington (Swandean Hospital)** В 7 **Sompting (Avon Close) Tarring (Lincett Drive)** В 10 Tarring (The Thomas A Becket) В 7 Worthing (Railway Station) € A 7, 10 **Worthing (Town Centre / South Street Shops)** A 7, 10 Bus routes 7 and 10 operate Mondays to Saturdays. No service on Sundays or Bank Holidays. For bus times and the latest bus service information, please contact Traveline on www.traveline.info, or call 0871 200 22 33 or contact the bus operator (see below): Notes Stagecoach South (for bus routes 7 & 10) www.stagecoachbus.com, or call 0345 121 0190. Direct trains operate to this destination from this Station.

**Taxis** 

West Worthing Station has no taxi rank or cab office. Advance booking is essential, please consider using the following local operators: (Inclusion of this number doesn't represent any endorsement of the taxi firm)