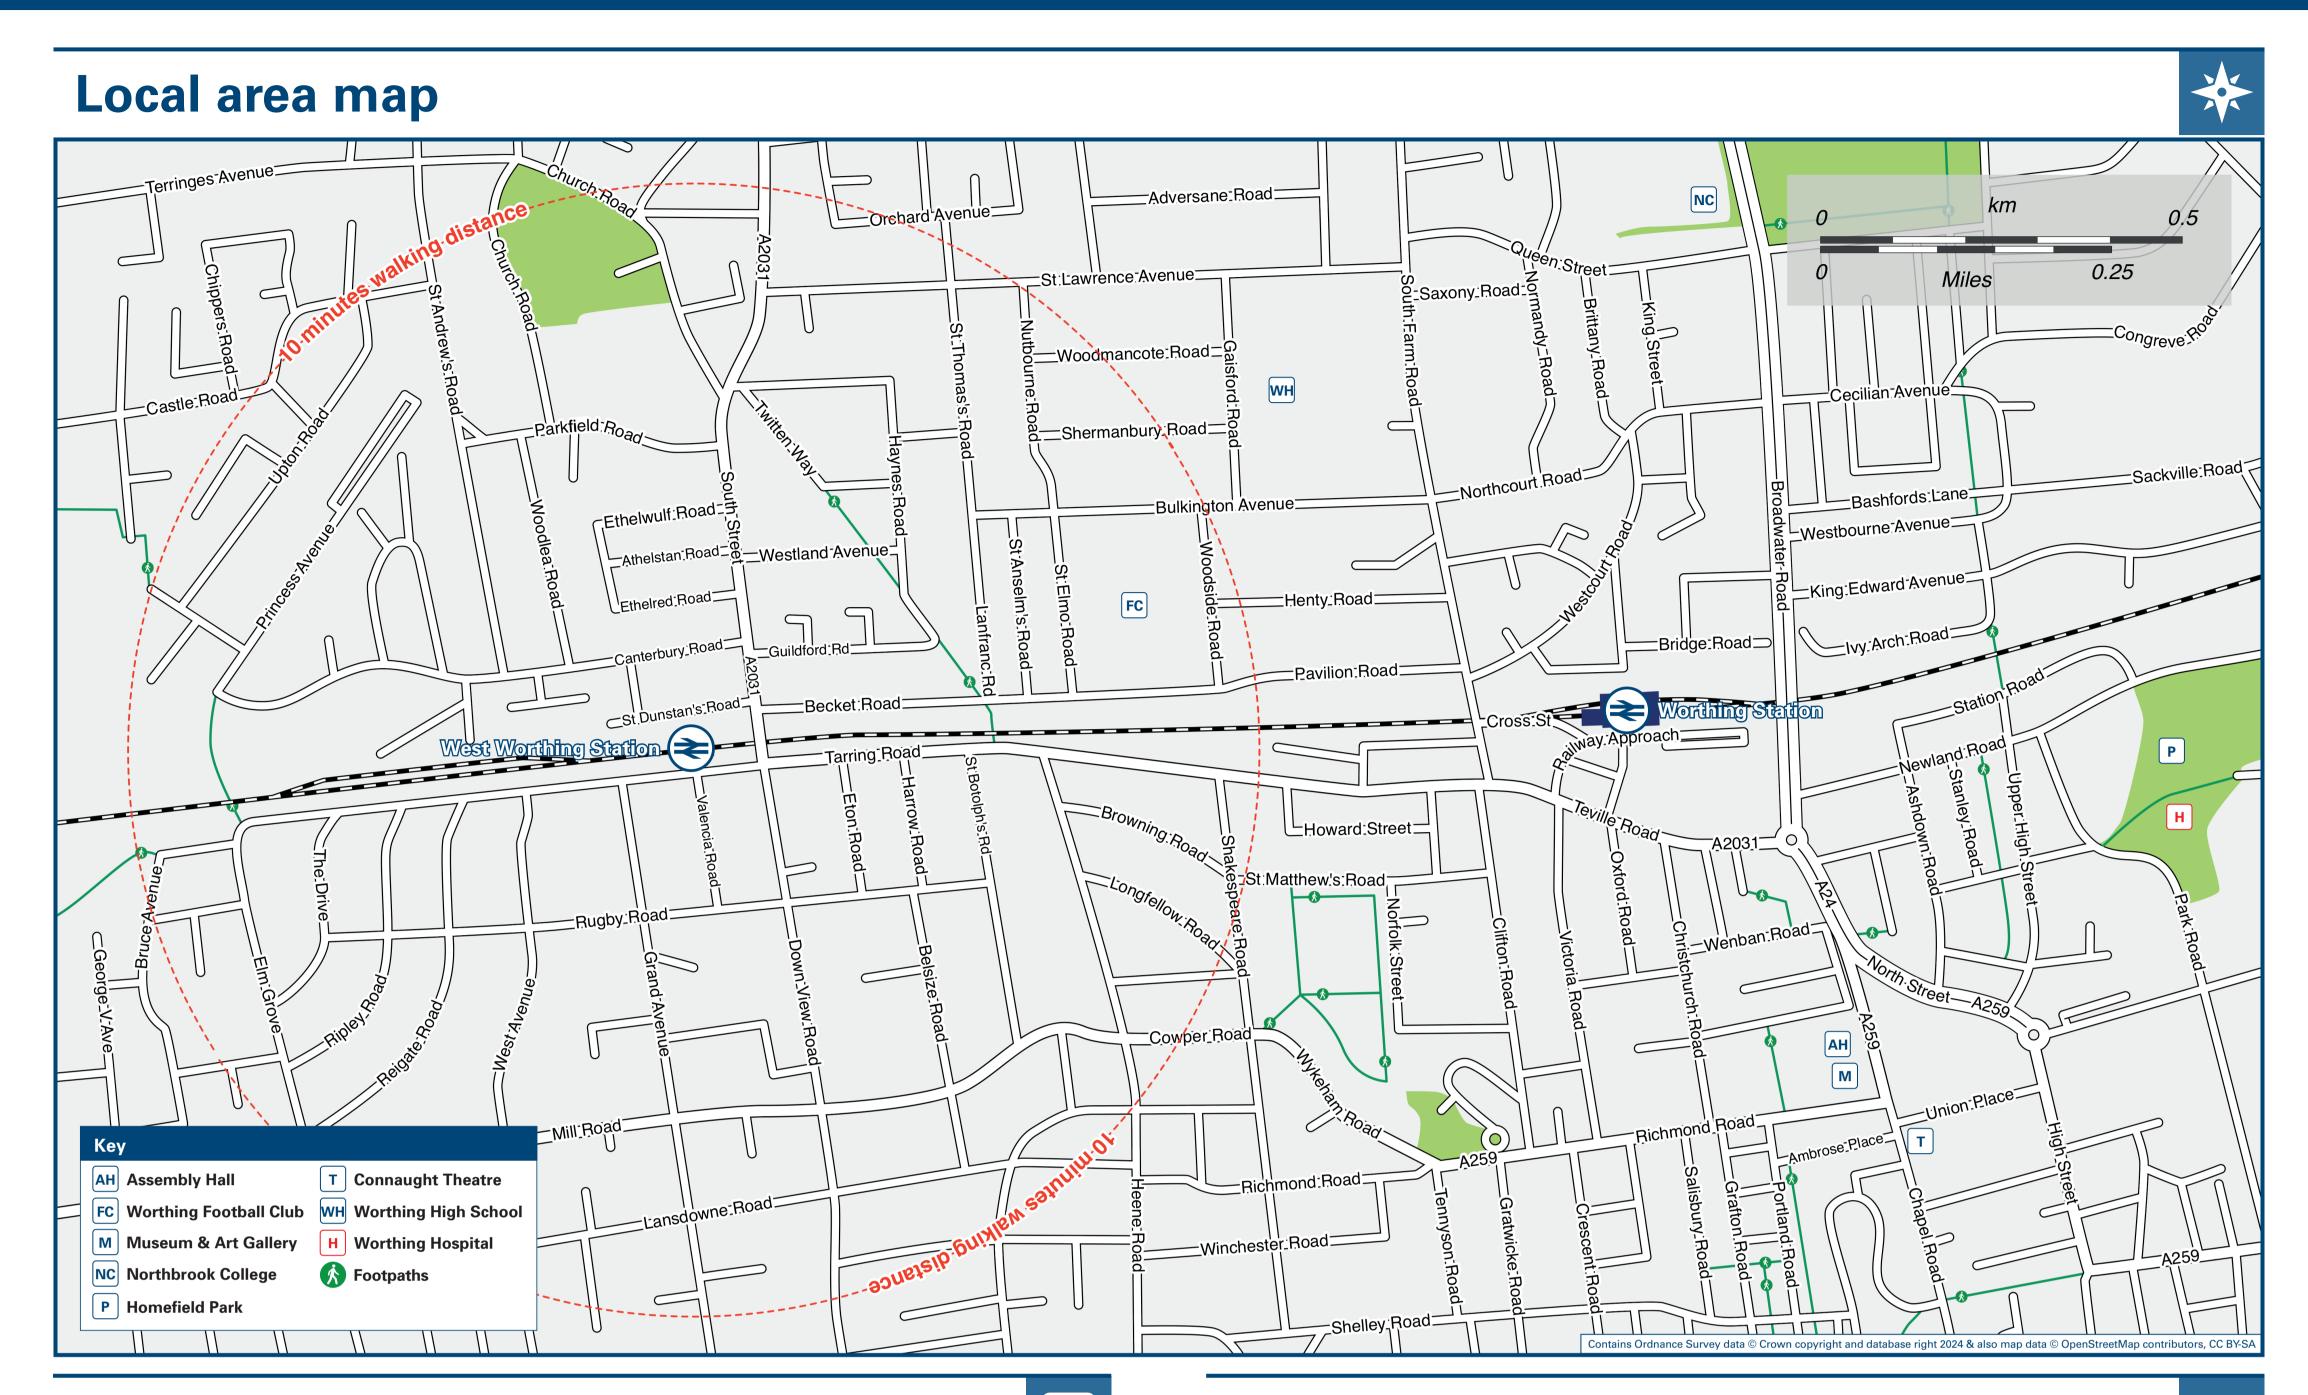

## West Worthing Station

## Onward Travel Information





## Main destinations by bus (Data correct at July 2024) **DESTINATION BUS ROUTES BUS STOP Broadwater (Church) Broadwater (Lyon Farm Sainsbury's) Durrington (Boxgrove Parade, The Strand)** 10 **Durrington (Tesco)** 7, 10 **Durrington (The Golden Lion, The Strand) ●** В 10 **High Salvington (Furze Road)** Lancing (Crabtree Lane) € A **North Lancing (Shopping Parade) Salvington (Swandean Hospital)** В 7 **Sompting (Avon Close) Tarring (Lincett Drive)** В 10 Tarring (The Thomas A Becket) В 7 Worthing (Railway Station) € A 7, 10 **Worthing (Town Centre / South Street Shops)** A 7, 10 Bus routes 7 and 10 operate Mondays to Saturdays. No service on Sundays or Bank Holidays. For bus times and the latest bus service information, please contact Traveline on www.traveline.info, or call 0871 200 2