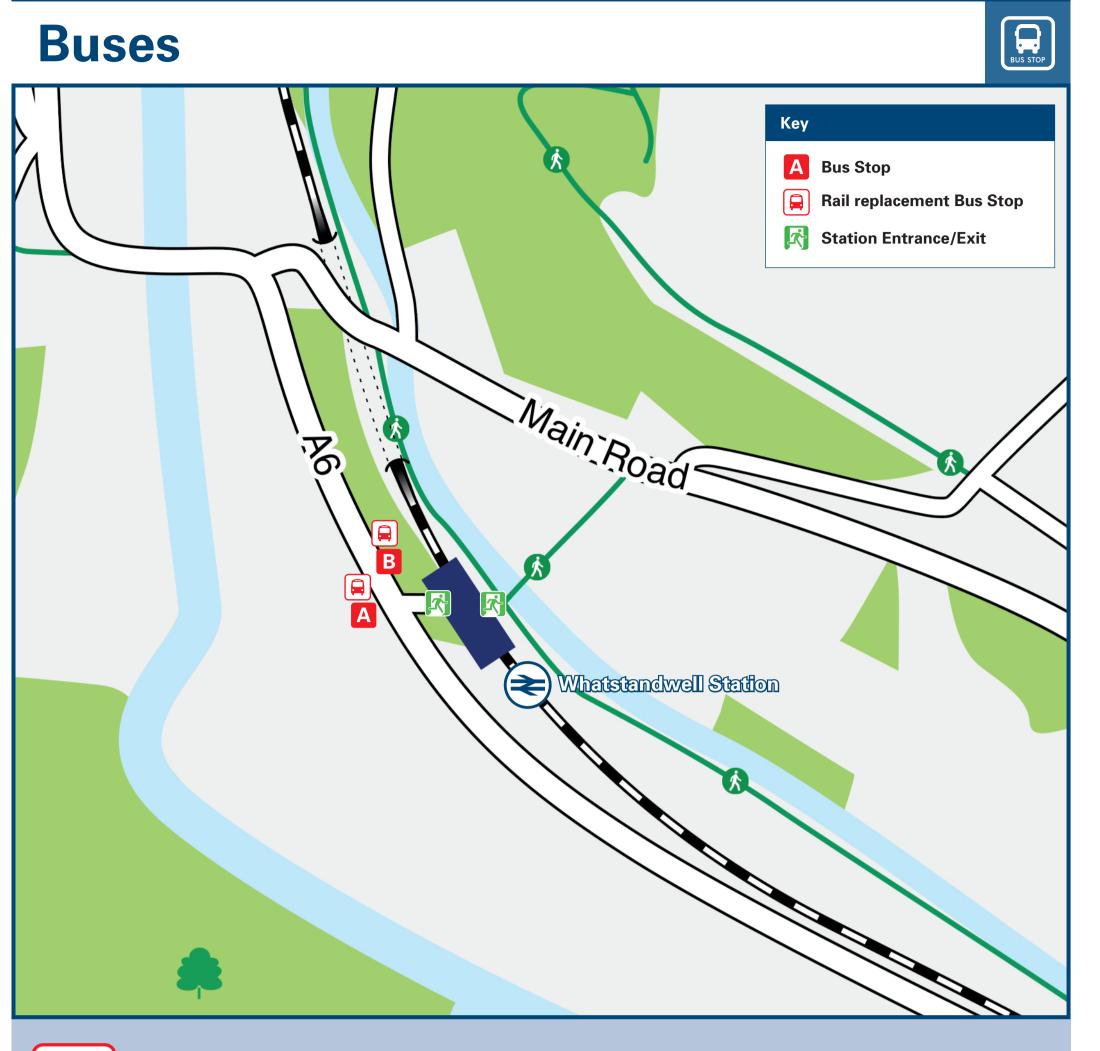

Rail replacement buses and coaches depart from bus stops at the station entrance. On the Buses map stop A to Matlock and stop B to Derby.