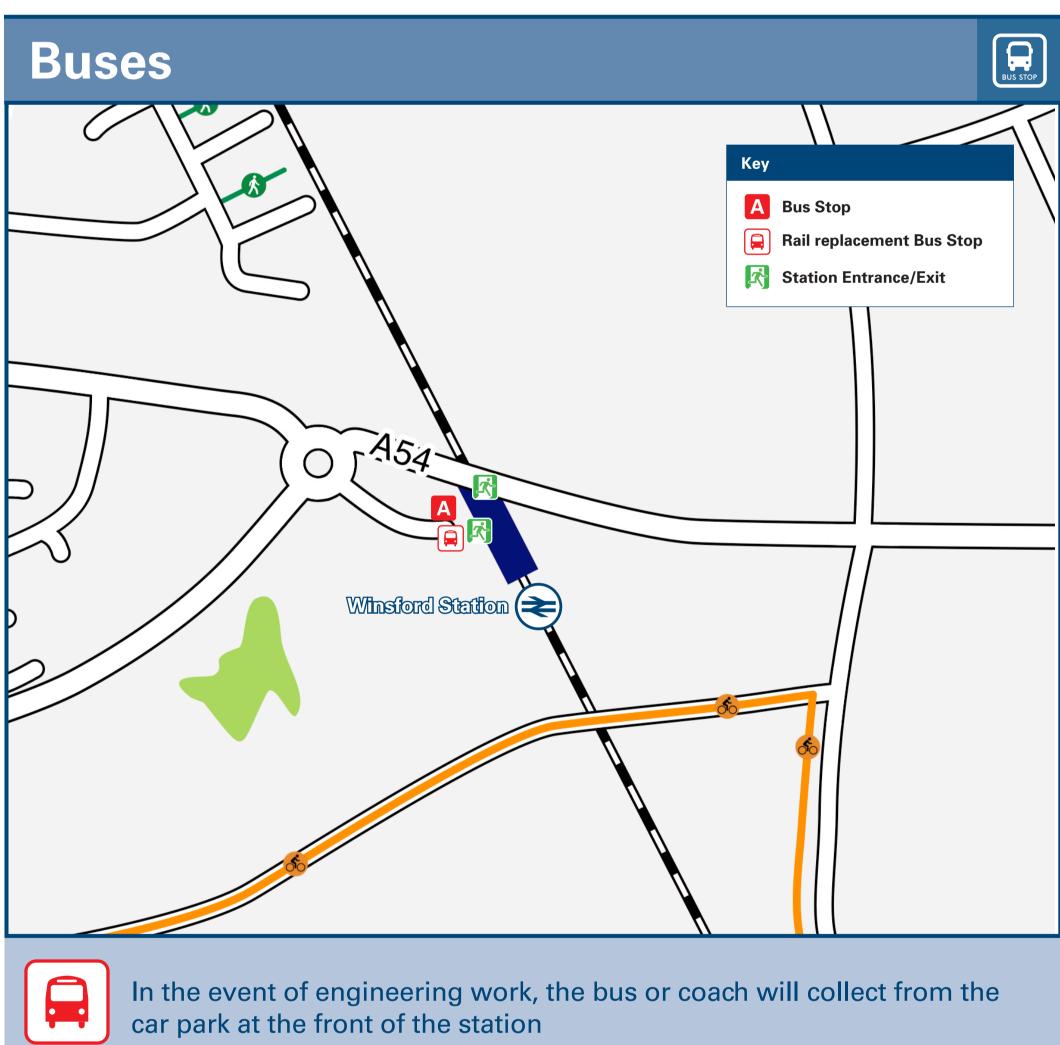

## Onward Travel Information

Taxis

Winsford Station has no taxi rank or cab office. Advance booking is essential, please consider using the following local operators: (Inclusion of this number doesn't represent any endorsement of the taxi firm)