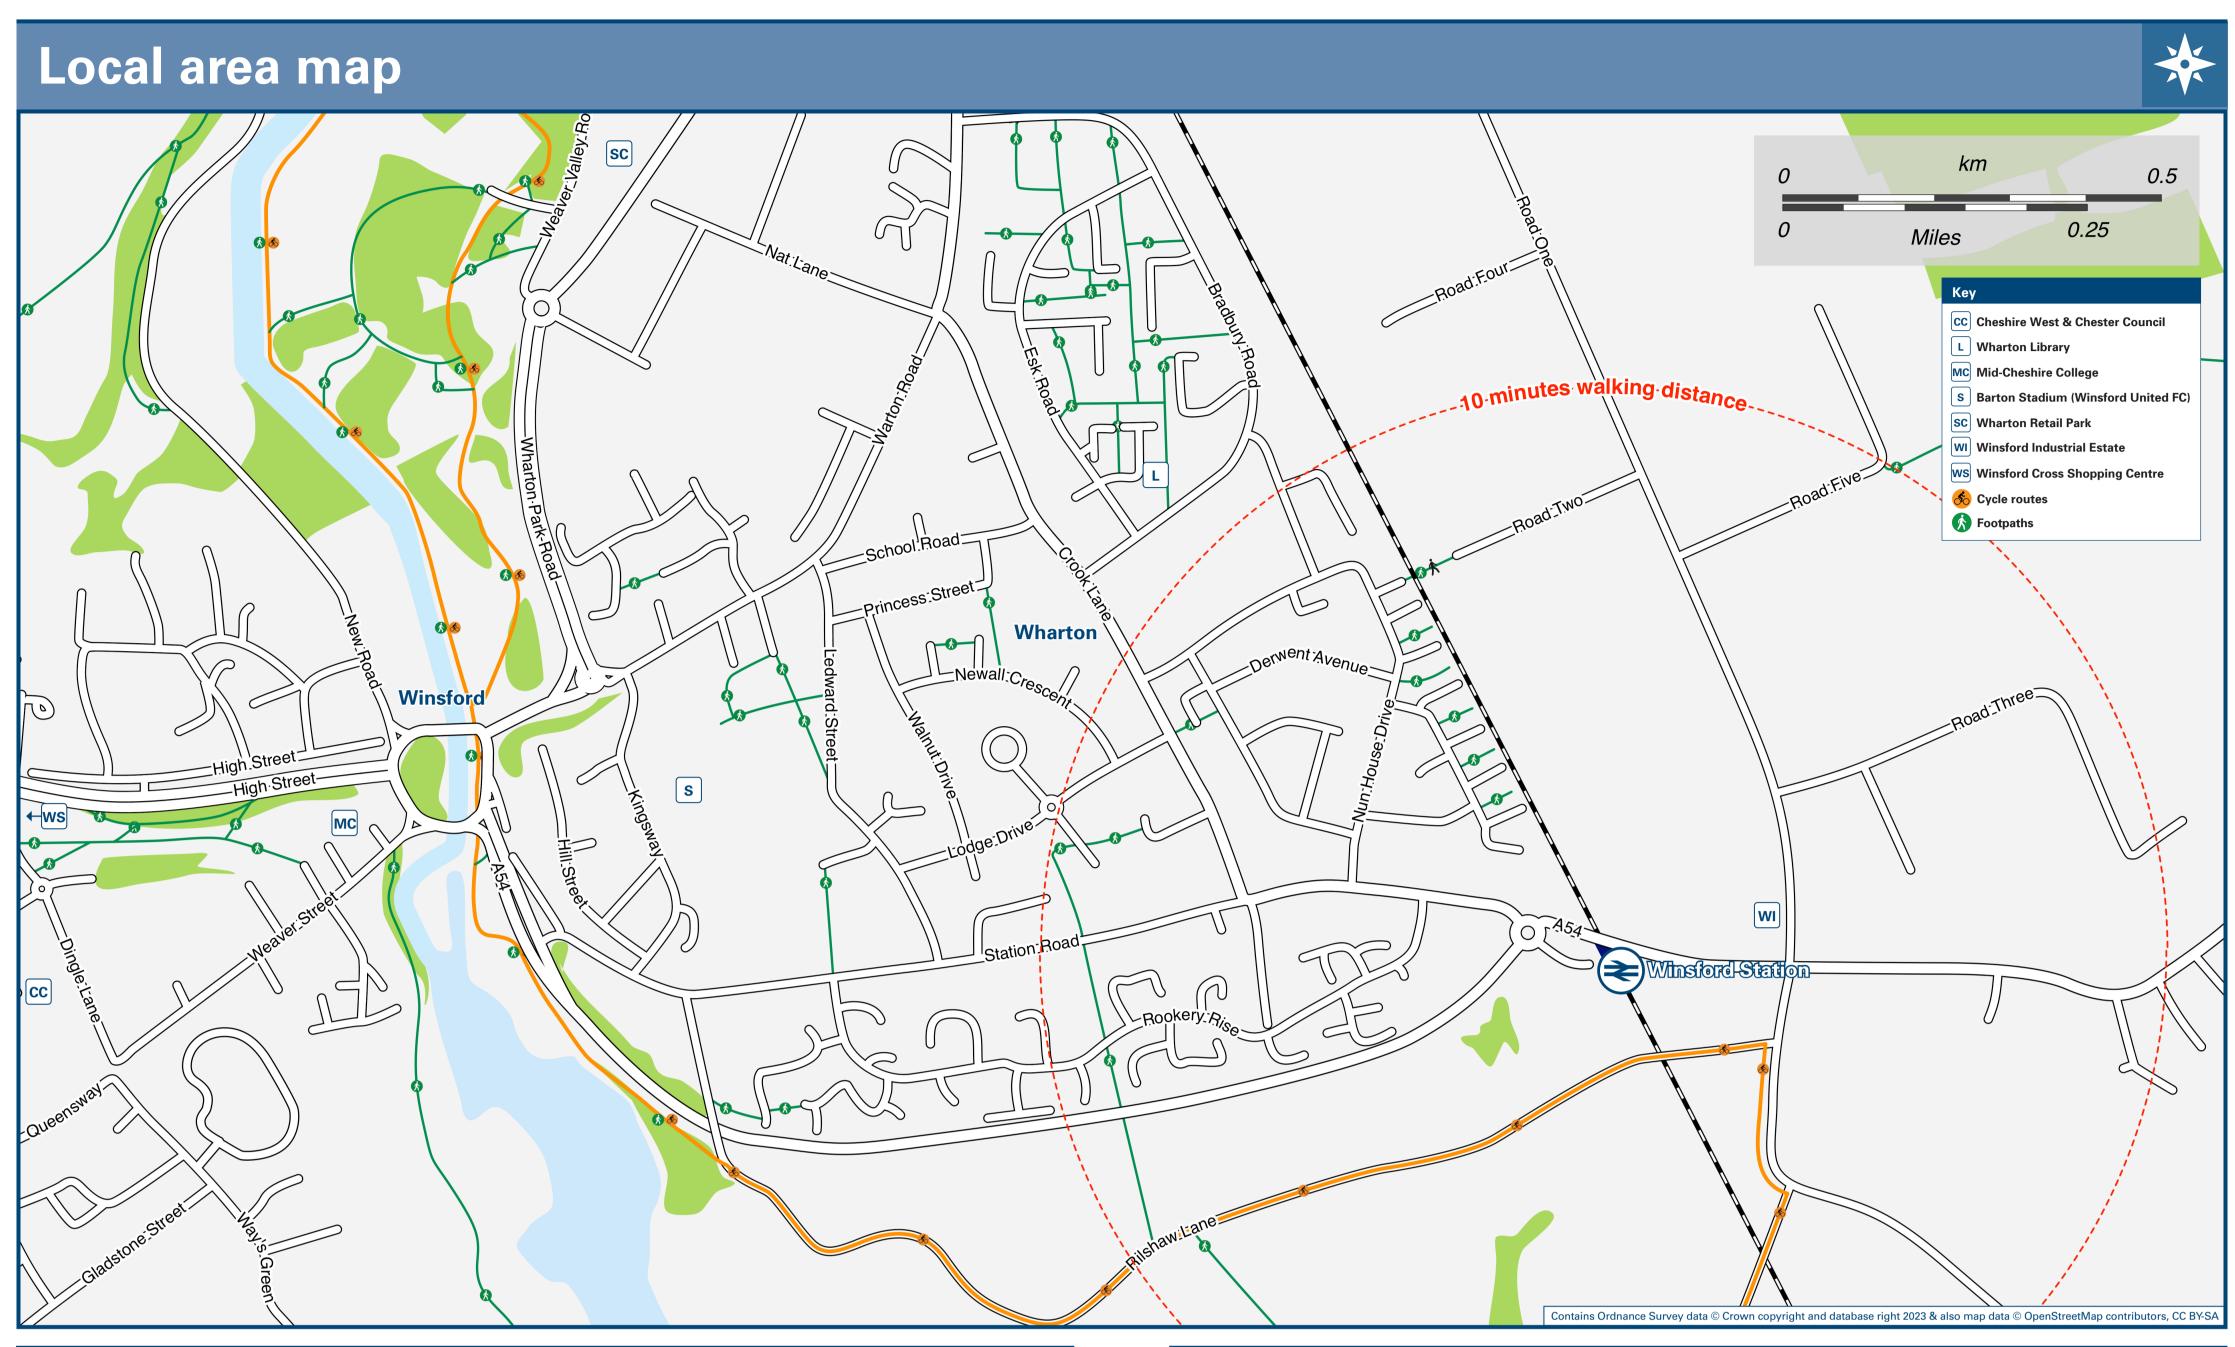

## Winsford Station

## Onward Travel Information







Taxis

Winsford Station has no taxi rank or cab office. Advance booking is essential, please consider using the following local operators: (Inclusion of this number doesn't represent any endorsement of the taxi firm)

**Gemini Cars** 01606 594 020 **GM** Travel 01606 550 707

| Further informatio                                                                                                 | n about al | l onward travel                                                                                  |                                               |                                                                         |                                                                                                                             |