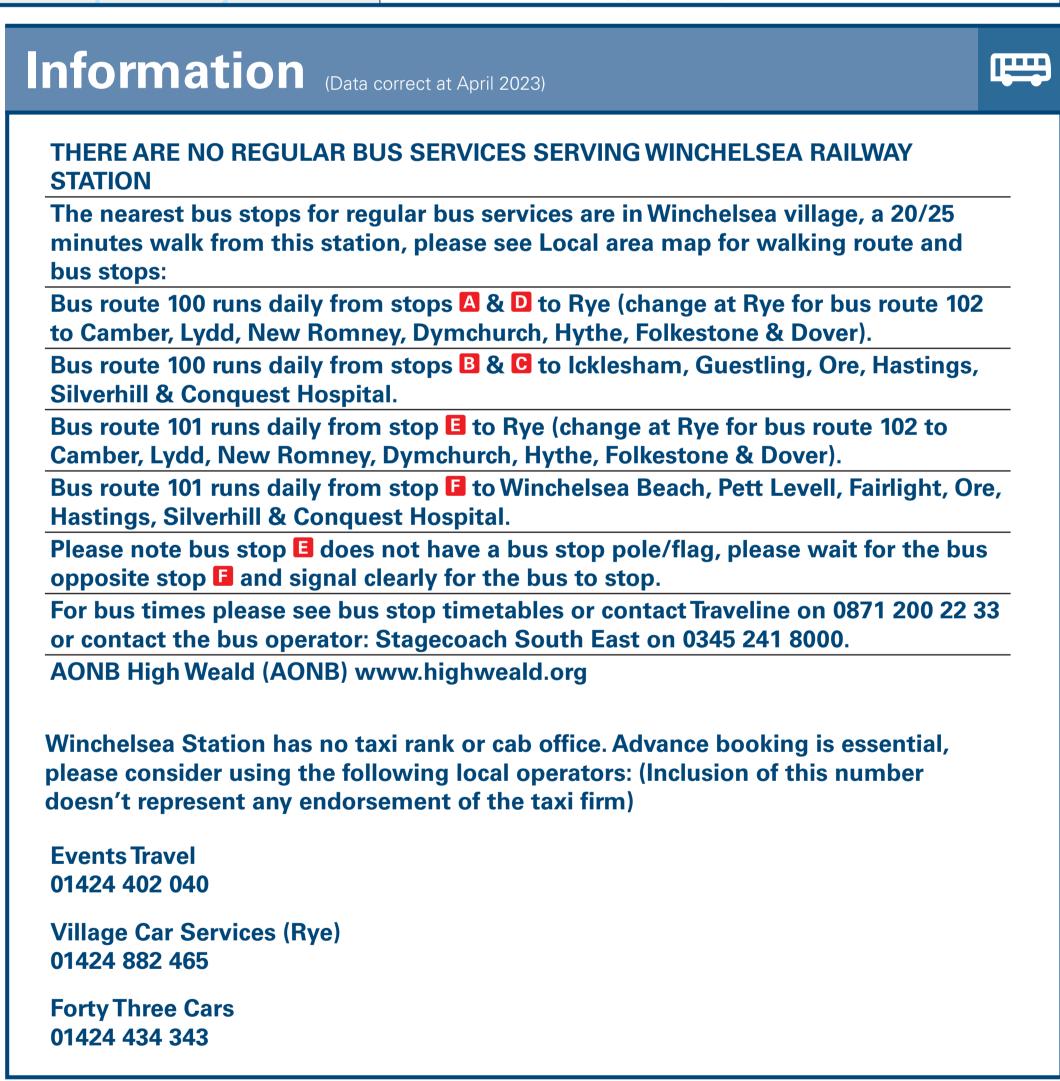

## Onward Travel Information

| Further informatio                                      | n about all onward travel                                   |                                                                             |                                   |                                                                                                                                                                                              |  |                                                                                                |                                                                    |                                                                                                                                                        |  |
|---------------------------------------------------------|-------------------------------------------------------------|-----------------------------------------------------------------------------|-----------------------------------|----------------------------------------------------------------------------------------------------------------------------------------------------------------------------------------------|--|------------------------------------------------------------------------------------------------|--------------------------------------------------------------------|--------------------------------------------------------------------------------------------------------------------------------------------------------|--|
| Local Cycle Info                                        | National Cycle Info                                         | National Cycle Info                                                         |                                   | BusTimes                                                                                                                                                                                     |  | mobi Sownload on the App Store                                                                 | PlusBus                                                            | PlusBus                                                                                                                                                |  |
| rother.gov.uk  For more information about cycle routes. | sustrans.org.uk Sustrans is the UK's leading sustainable to | sustrans.org.uk Sustrans is the UK's leading sustainable transport charity. |                                   | stops. 1. 0871 200 22 33                                                                                                                                                                     |  | Search for a bus stop by entering a postcode, street & town or a stop name & town.             |                                                                    | <b>Discount price 'bus pass' that you buy with your train ticket. It gives</b> ou unlimited bus travel around your chosen town, on participating uses. |  |
| National Rail Enqu                                      | uiries                                                      |                                                                             |                                   |                                                                                                                                                                                              |  |                                                                                                |                                                                    |                                                                                                                                                        |  |
| Online                                                  | NRE App                                                     | Social Media                                                                |                                   | Alert Me                                                                                                                                                                                     |  | Contact Centre                                                                                 | PlusBike                                                           | P.J.                                                                                                                                                   |  |
| nationalrail.co.uk                                      | Free National Rail Enquiries app<br>for iOS and Android     | f facebook mationa                                                          | .com/nationalrailenq<br>alrailenq | You can sign up to Alert Me messages on the National Rail Enquiries website where you can receive train and platform notifications directly to your smart phone.  nationalrail.co.uk/alertme |  | O3457 48 49 50  Calls cost no more than calls to geographic no (01 or 02) and may be recorded. | et no more than calls to geographic numbers  For more information. |                                                                                                                                                        |  |