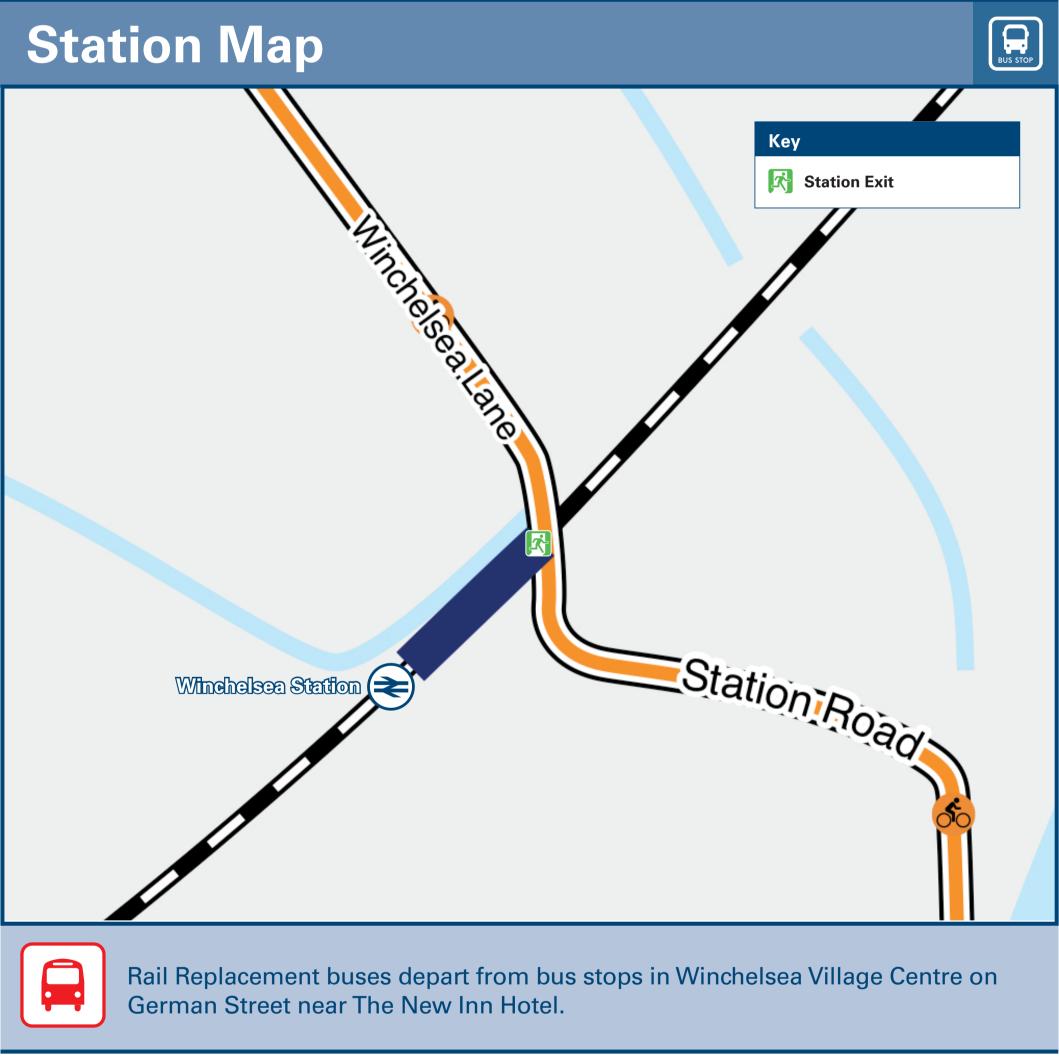

## Onward Travel Information

| Further informatio                                      | n about all onward travel                                   |                                                                             |                                   |                                                                                                                                                                                              |  |                                                                                                |                                                                    |                                                                                                                                                        |  |
|---------------------------------------------------------|-------------------------------------------------------------|-----------------------------------------------------------------------------|-----------------------------------|----------------------------------------------------------------------------------------------------------------------------------------------------------------------------------------------|--|------------------------------------------------------------------------------------------------|--------------------------------------------------------------------|--------------------------------------------------------------------------------------------------------------------------------------------------------|--|
| Local Cycle Info                                        | National Cycle Info                                         | National Cycle Info                                                         |                                   | BusTimes                                                                                                                                                                                     |  | mobi Sownload on the App Store                                                                 | PlusBus                                                            | PlusBus                                                                                                                                                |  |
| rother.gov.uk  For more information about cycle routes. | sustrans.org.uk Sustrans is the UK's leading sustainable to | sustrans.org.uk Sustrans is the UK's leading sustainable transport charity. |                                   | stops. 1. 0871 200 22 33                                                                                                                                                                     |  | Search for a bus stop by entering a postcode, street & town or a stop name & town.             |                                                                    | <b>Discount price 'bus pass' that you buy with your train ticket. It gives</b> ou unlimited bus travel around your chosen town, on participating uses. |  |
| National Rail Enqu                                      | uiries                                                      |                                                                             |                                   |                                                                                                                                                                                              |  |                                                                                                |                                                                    |                                                                                                                                                        |  |
| Online                                                  | NRE App                                                     | Social Media                                                                |                                   | Alert Me                                                                                                                                                                                     |  | Contact Centre                                                                                 | PlusBike                                                           | P.J.                                                                                                                                                   |  |
| nationalrail.co.uk                                      | Free National Rail Enquiries app<br>for iOS and Android     | f facebook mationa                                                          | .com/nationalrailenq<br>alrailenq | You can sign up to Alert Me messages on the National Rail Enquiries website where you can receive train and platform notifications directly to your smart phone.  nationalrail.co.uk/alertme |  | O3457 48 49 50  Calls cost no more than calls to geographic no (01 or 02) and may be recorded. | et no more than calls to geographic numbers  For more information. |                                                                                                                                                        |  |