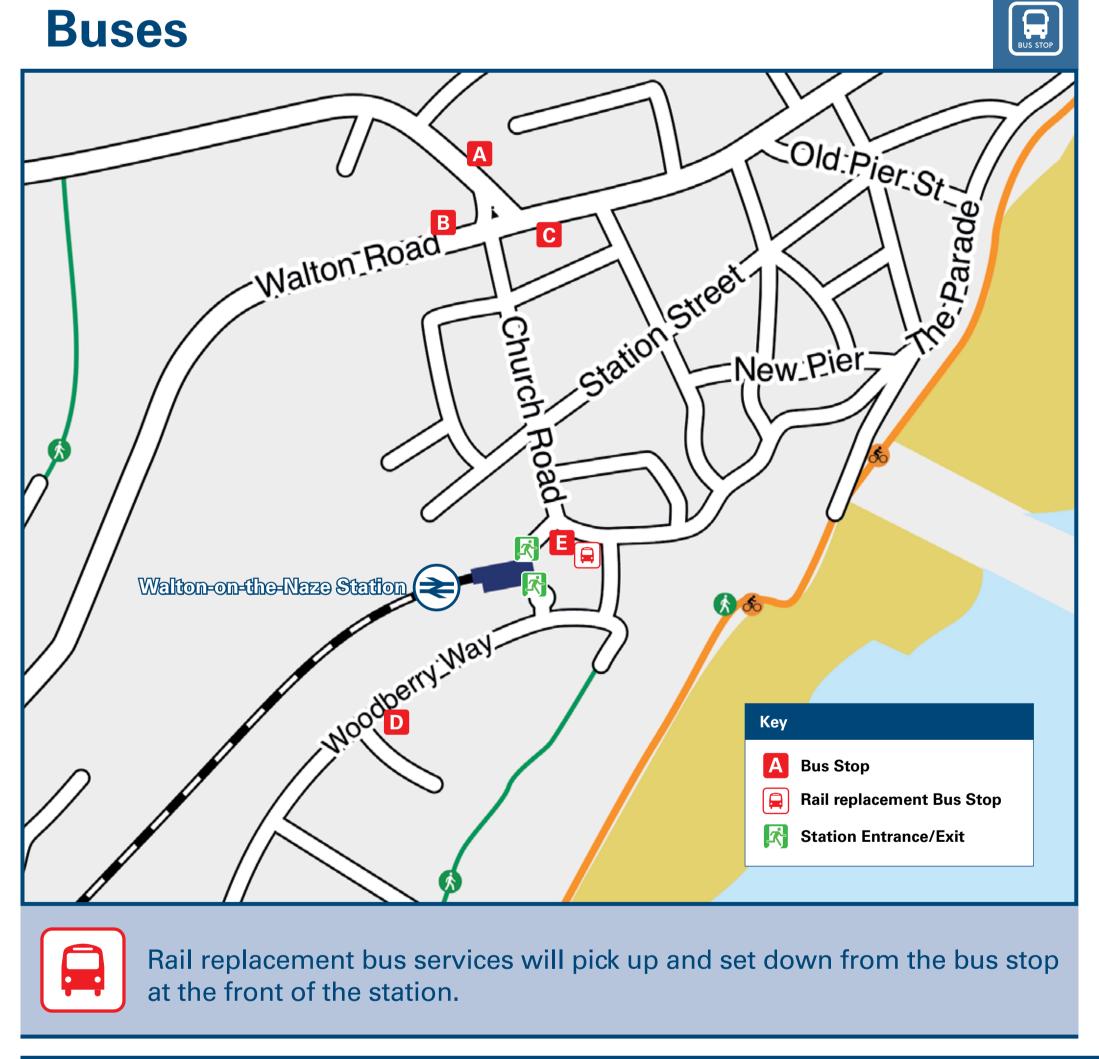

## Main destinations by bus (Data correct at July 2024) **DESTINATION BUS STOP BUS ROUTES** 9, 97, 97B, 98, 98A, 99A Clacton Colchester 105, 107 9, 97, 97B, 98, 98A, 107 Frinton-on-Sea (Elm Tree Avenue) Frinton-on-Sea (Esplanade) Frinton-on-Sea (Old Road) Frinton-on-Sea (Rail Station Gates) € 97, 97B, 99A, 105 Frinton-on-Sea (Rainham Way) 9, 97, 97B, 98, 98A **Great Holland** 9, 97, 97B, 98, 98A Holland-on-Sea 9, 97, 97B, 98, 98A, 99A, 105, 107 **Kirby Cross €** Kirby-le-Soken 98, 98A, 107 Thorpe-Le-Soken € 99A, 105, 107 Walton-on-the-Naze (Rochford Way) 97, 97B, 98, 98A 97, 97B Walton-on-the-Naze (The Naze) 98, 98A, 105 Walton-on-the-Naze 10/15 minutes walk or any bus A, B, E (Town or Columbine Centre) from stops Bus routes 9 and 99A operate Mondays to Fridays only. Bus routes 97 and 98 operate daily. Bus routes 97B, 98A, 105 and 107 operate Mondays to Saturdays. Notes For bus times and further information contact Traveline on 0871 200 22 33 or Hedingham & Chambers (for bus routes 9, 97, 97B, 98, 98A, 99A, 105, 107) call 03301 020 801 (Mondays to Fridays excluding Bank Holidays 08:00 to 17:00). Direct trains operate to this destination from this station.

**Taxis** 

Walton on the Naze station has no taxi rank or cab office. Advance booking is essential, please consider using the following local operators: (Inclusion of this number doesn't represent any endorsement of the taxi firm)

Further information about all onward travel