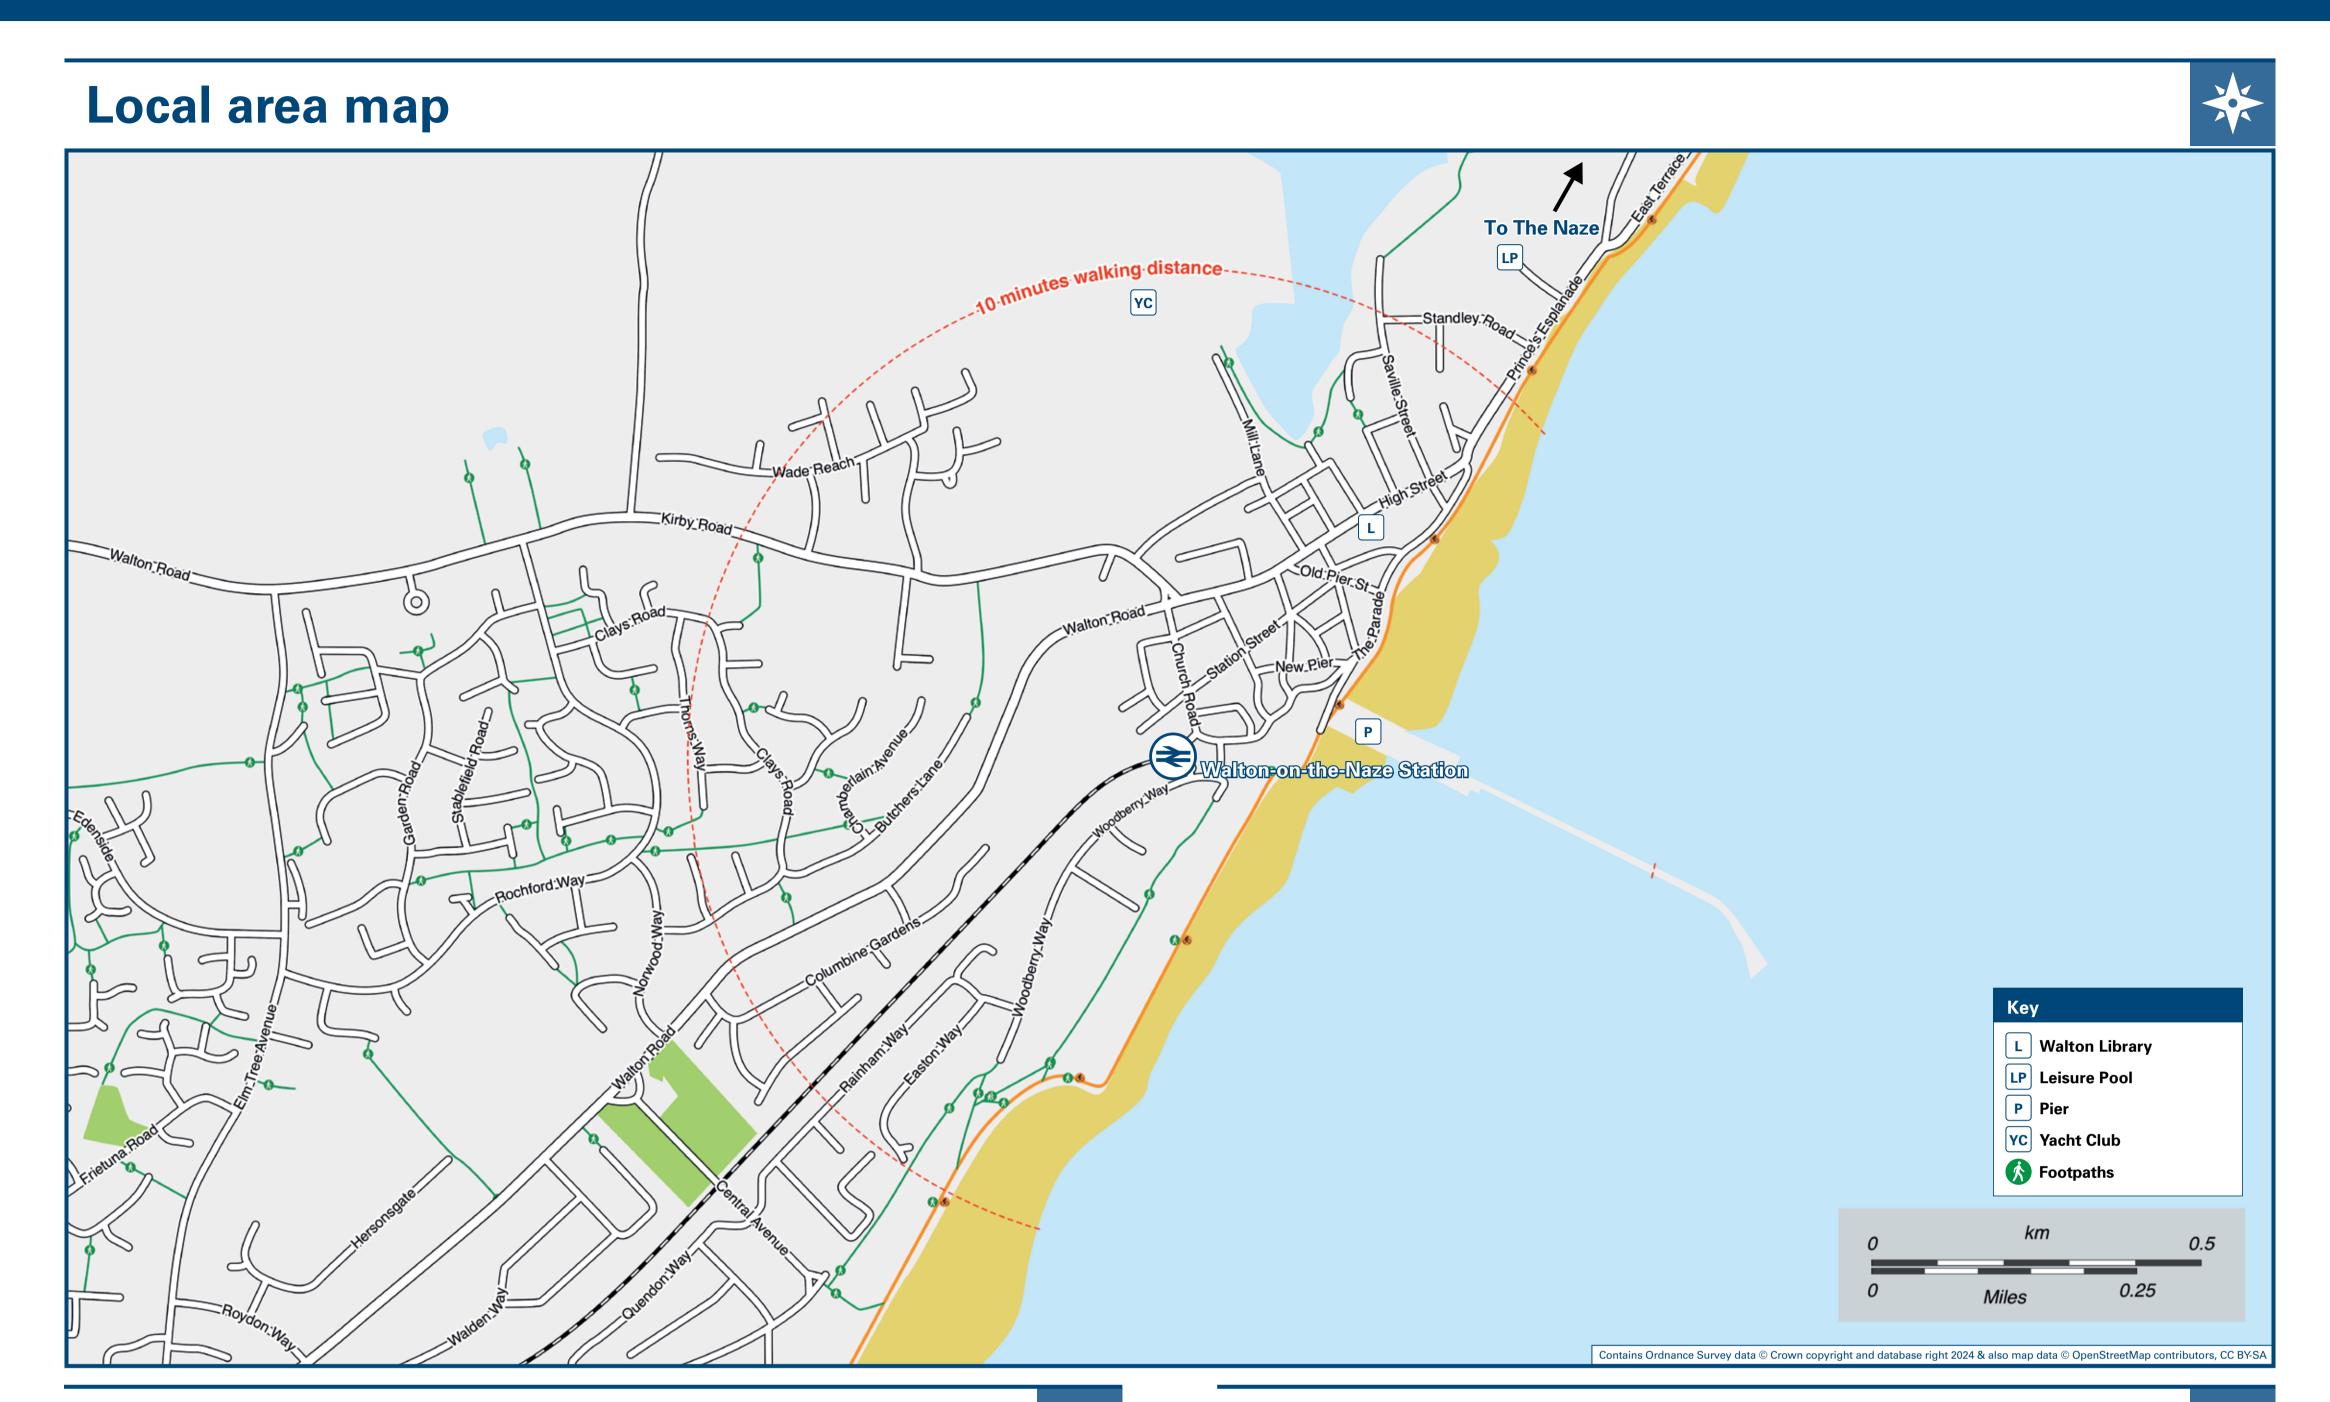

## Main destinations by bus (Data correct at July 2024) **DESTINATION BUS STOP BUS ROUTES** 9, 97, 97B, 98, 98A, 99A Clacton Colchester 105, 107 9, 97, 97B, 98, 98A, 107 Frinton-on-Sea (Elm Tree Avenue) Frinton-on-Sea (Esplanade) Frinton-on-Sea (Old Road) Frinton-on-Sea (Rail Station Gates) € 97, 97B, 99A, 105 Frinton-on-Sea (Rainham Way) 9, 97, 97B, 98, 98A **Great Holland** 9, 97, 97B, 98, 98A Holland-on-Sea 9, 97, 97B, 98, 98A, 99A, 105, 107 **Kirby Cross €** Kirby-le-Soken 98, 98A, 107 Thorpe-Le-Soken € 99A, 105, 107 Walton-on-the-Naze (Rochford Way) 97, 97B, 98, 98A 97, 97B Walton-on-the-Naze (The Naze) 98, 98A, 105 Walton-on-the-Naze 10/15 minutes walk or any bus A, B, E (Town or Columbine Centre) from stops Bus routes 9 and 99A operate Mondays to Fridays only. Bus routes 97 and 98 operate daily. Bus routes 97B, 98A, 105 and 107 operate Mondays to Saturdays. Notes For bus times and further information contact Traveline on 0871 200 22 33 or Hedingham & Chambers (for bus routes 9, 97, 97B, 98, 98A, 99A, 105, 107) call 03301 020 801 (Mondays to Fridays excluding Bank Holidays 08:00 to 17:00). Direct trains operate to this destination from this station.

Further information about all onward travel