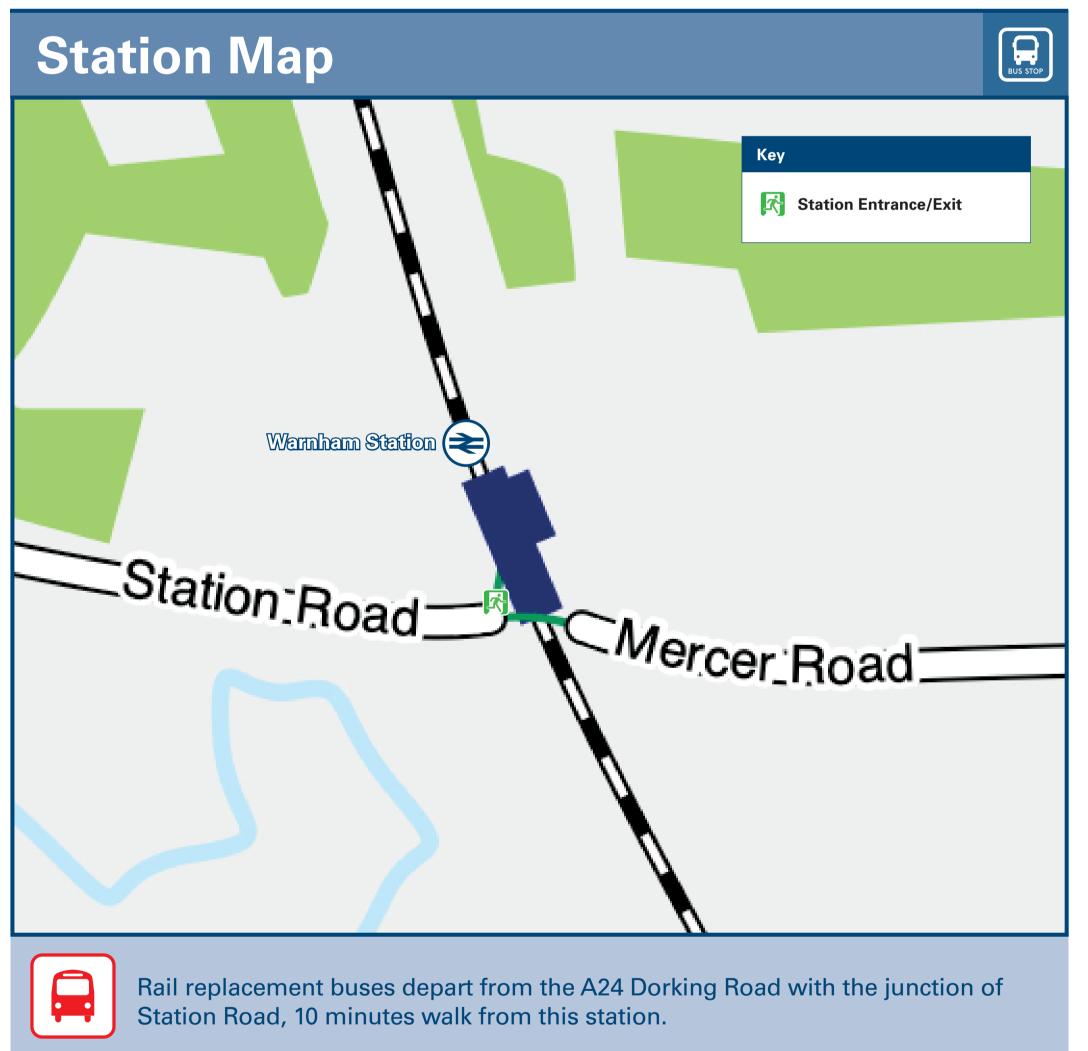

## Warnham Station

## THERE ARE NO REGULAR BUS SERVICES SERVING WARNHAM RAILWAY STATION.

Information (Data correct at April 2023)

Regular buses run from Warnham village which is approximately 20 minutes walk from this station (see Local area map).