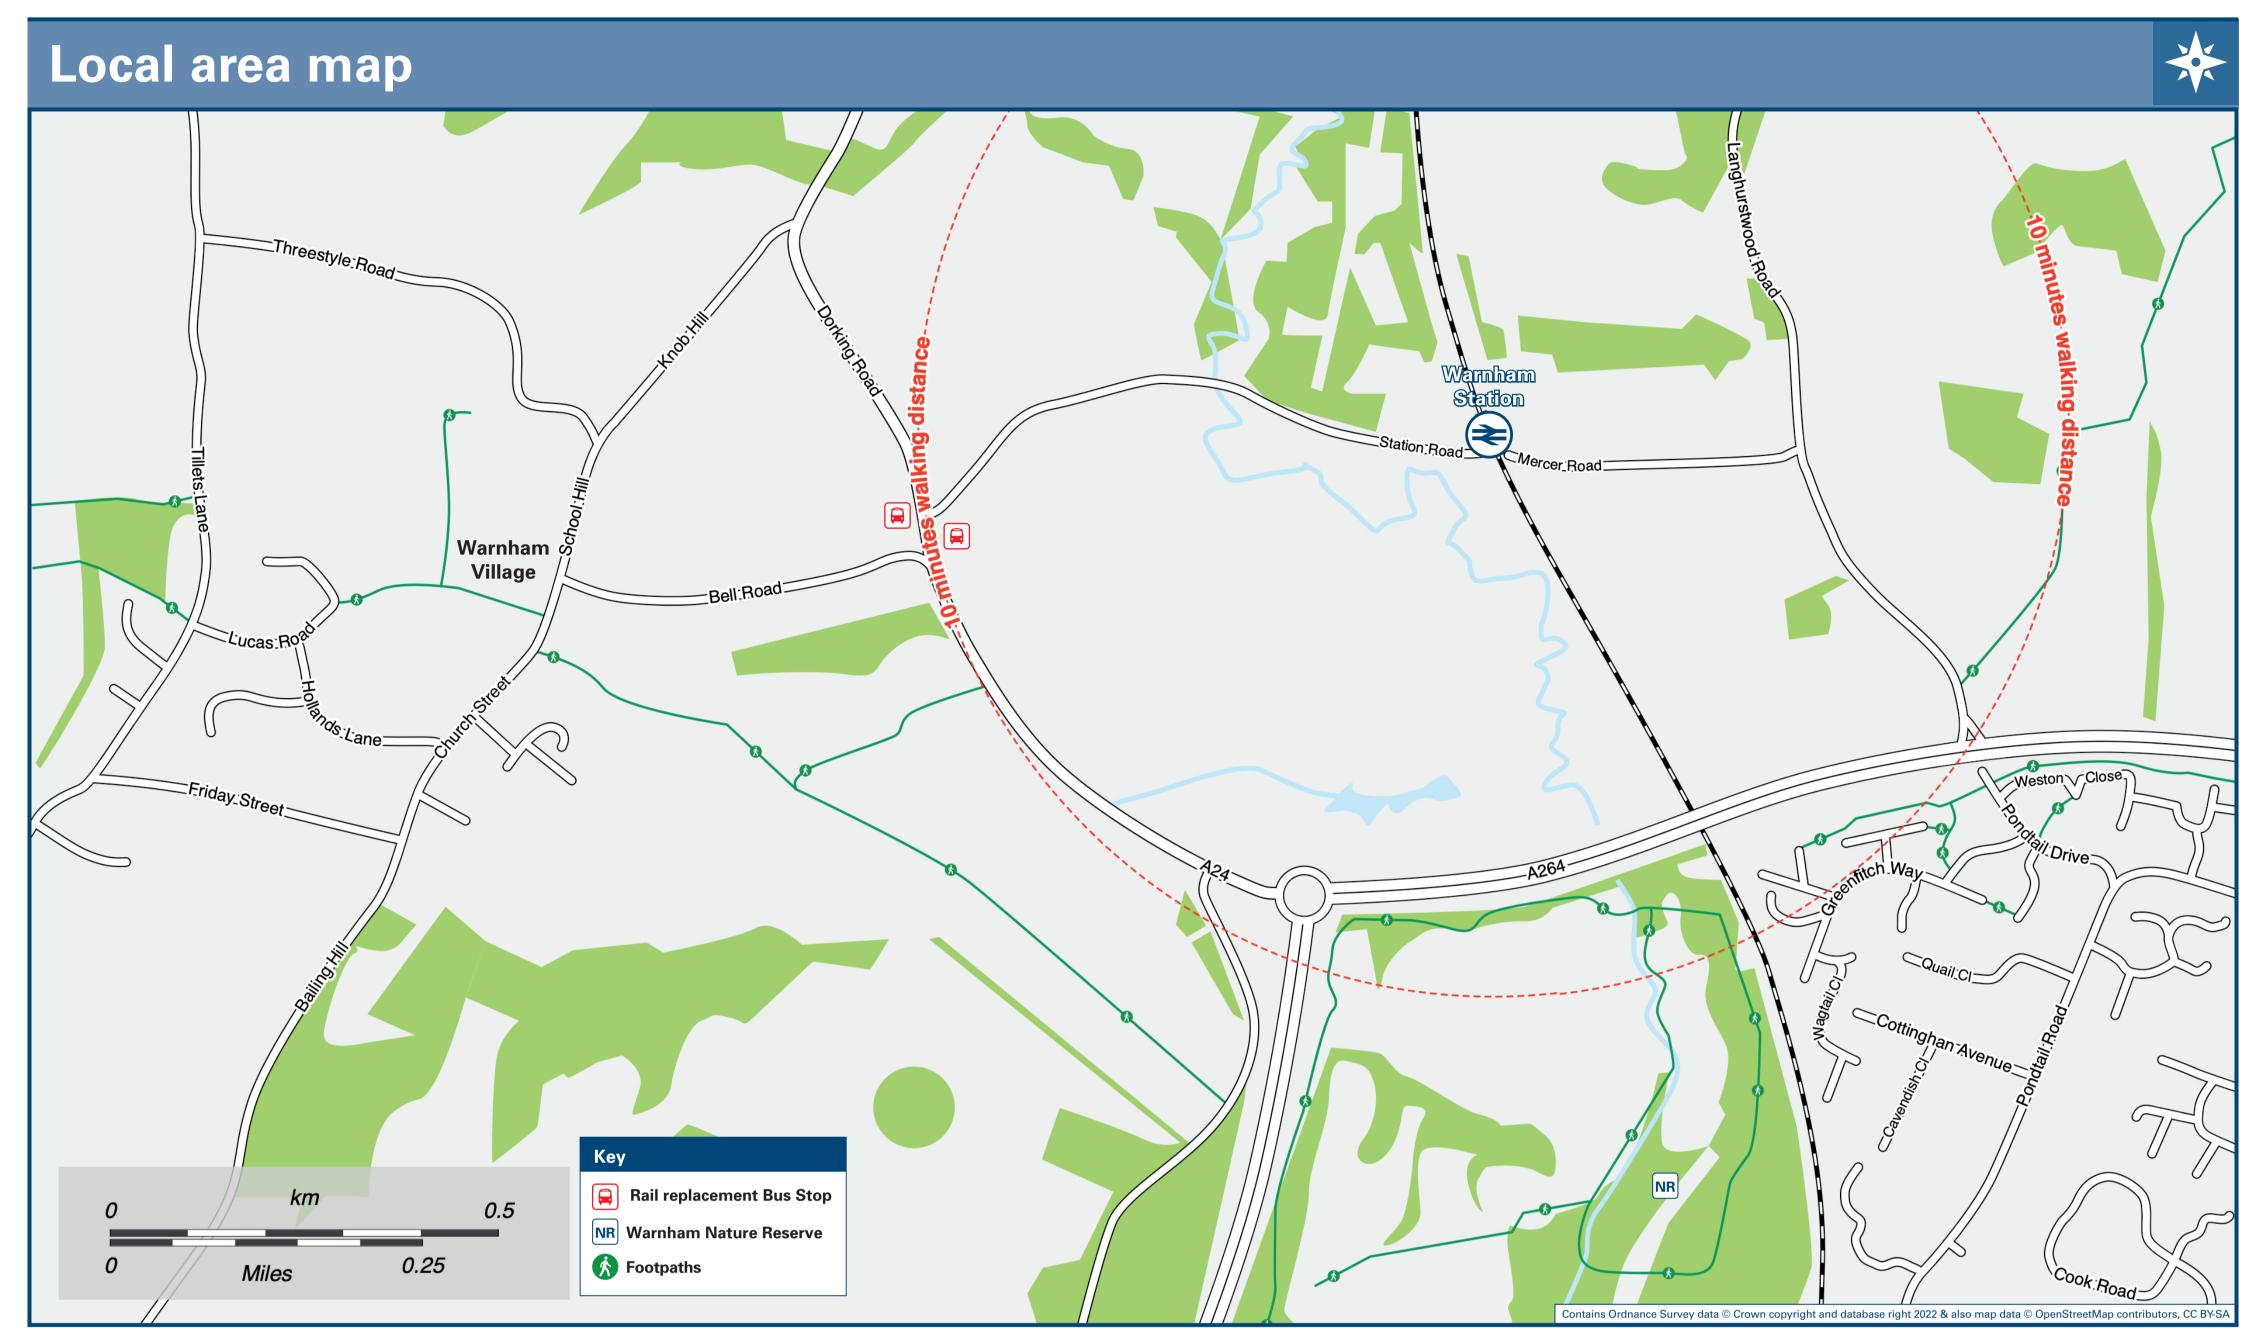

## THERE ARE NO REGULAR BUS SERVICES SERVING WARNHAM RAILWAY STATION.

Information (Data correct at April 2023)

Regular buses run from Warnham village which is approximately 20 minutes walk from this station (see Local area map).