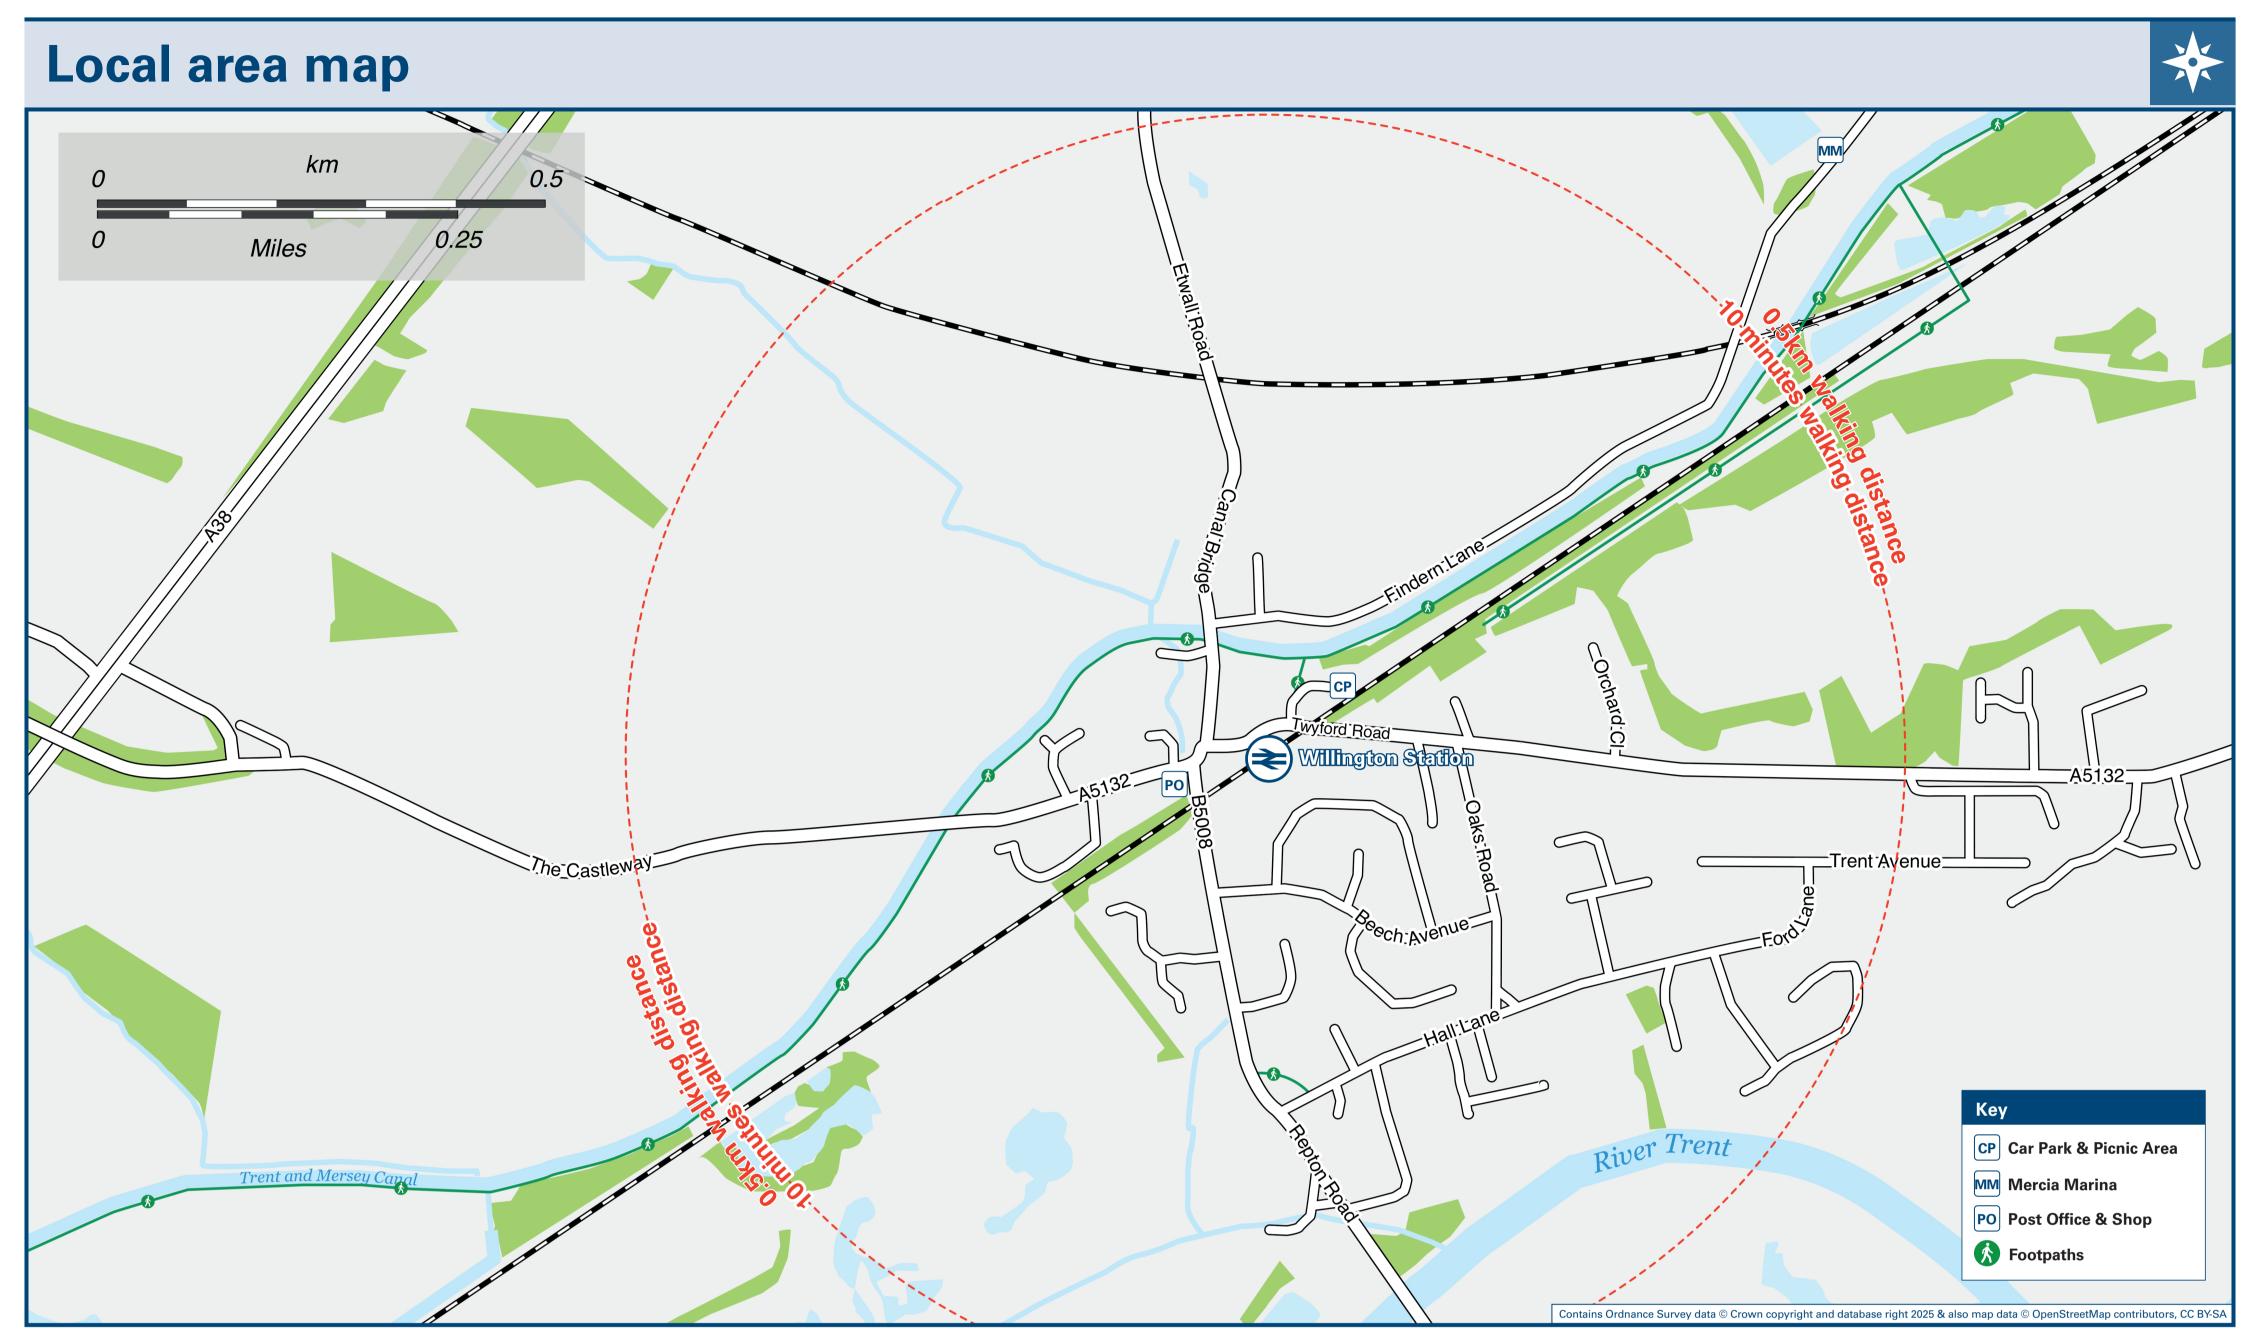

## Willington Station

## Willington Station Onward Travel Information





| ESTINATION                                        | BUS ROUTES | BUS STOP |  |
|---------------------------------------------------|------------|----------|--|
| Burton upon Trent<br>(Town Centre, High Street) € | V3         |          |  |
| Derby (City Centre, Bus Station) €                | V3         | В        |  |
| Findern                                           | V3         | В        |  |
| Heatherton Village (Maize Close)                  | V3         | В        |  |
| Littleover                                        | V3         | В        |  |
| Newton Solney                                     | V3         | A        |  |
| Nuffield Hospital (Littleover)                    | V3         | В        |  |
| Repton                                            | V3         |