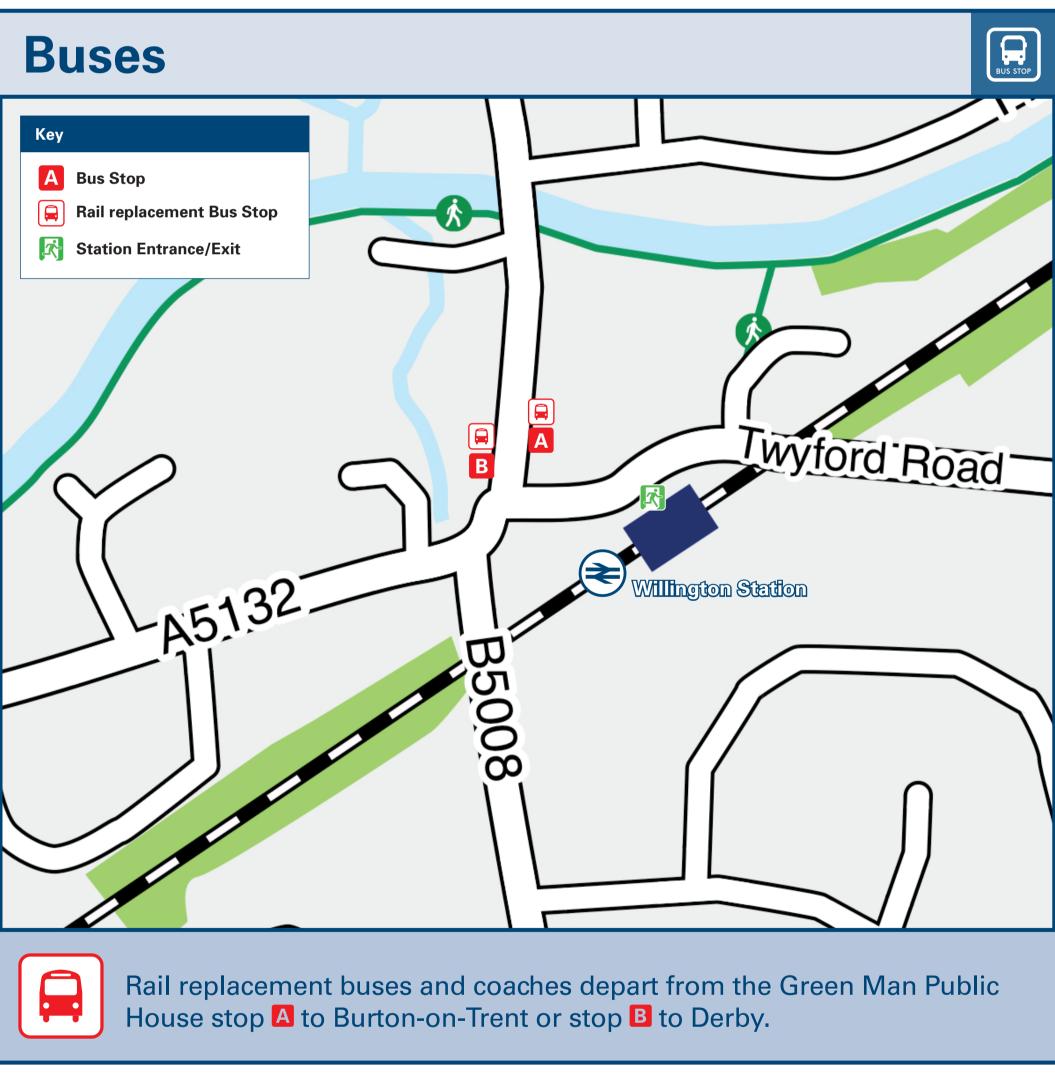

## Willington Station Onward Travel Information

| ESTINATION                                        | BUS ROUTES | BUS STOP |  |
|---------------------------------------------------|------------|----------|--|
| Burton upon Trent<br>(Town Centre, High Street) € | V3         |          |  |
| Derby (City Centre, Bus Station) €                | V3         | В        |  |
| Findern                                           | V3         | В        |  |
| Heatherton Village (Maize Close)                  | V3         | В        |  |
| Littleover                                        | V3         | В        |  |
| Newton Solney                                     | V3         | A        |  |
| Nuffield Hospital (Littleover)                    | V3         | В        |  |
| Repton                                            | V3         | A        |  |
|                                                   |            |          |  |