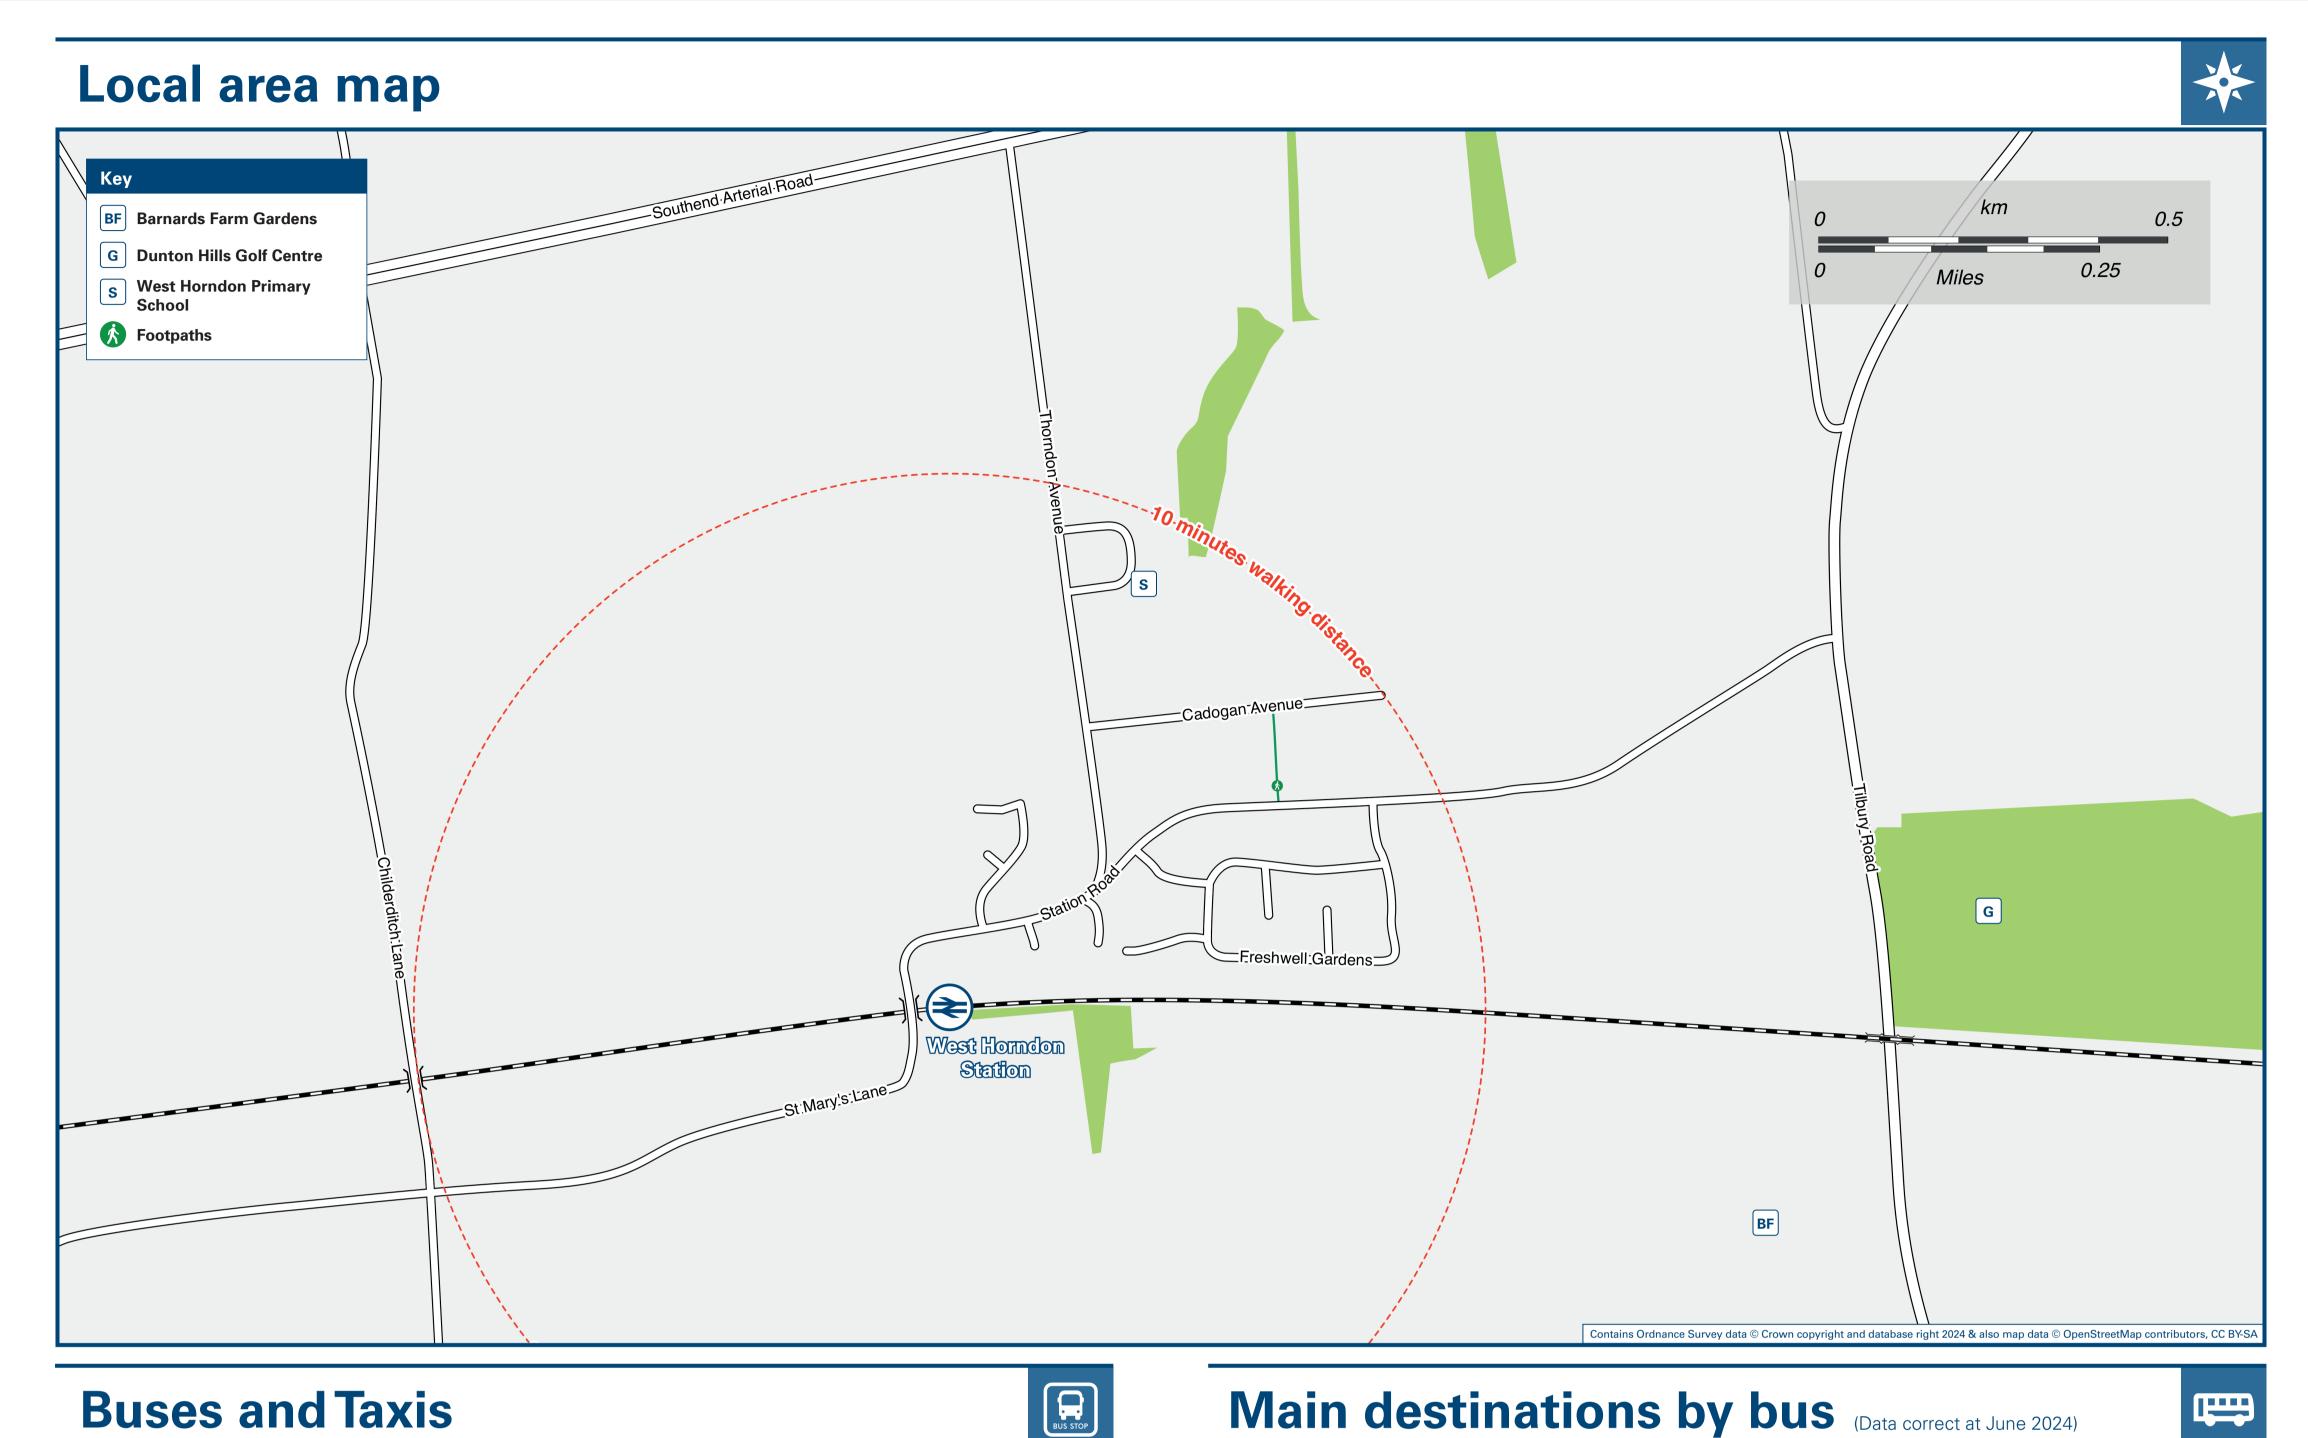

This poster shows details of popular destinations and main, frequent bus routes. Additional services may run, so please check with Traveline or see posters at local bus stops. Whilst considerable care has been taken to ensure the information contained on this poster is correct and accurate, Scan this code with your mobile National Rail cannot accept responsibility for any loss or inconvenience caused by any errors or omissions, or for loss, damage, injury or inconvenience relating to the cancellation, alteration, delay or diversion of a service. For any feedback, please e-mail comments@onwardtravelposters.com for full station information.