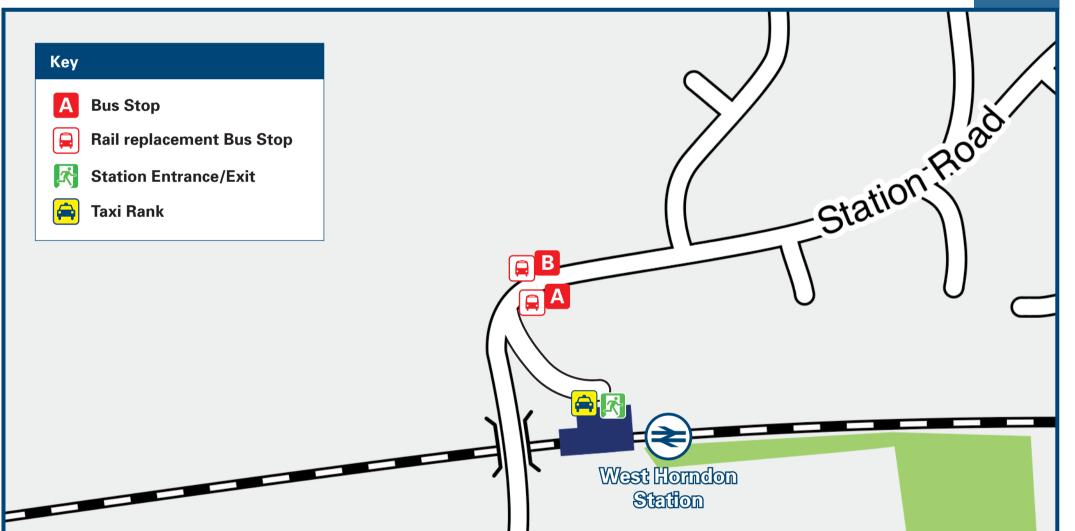

## Main destinations by bus (Data correct at June 2024)

| Кеу                                                                                                                 | $\frown$                                                                                                                                   |                                       |              | DESTINATIO                                                                                                   | N                                    |                                                                        | <b>BUS ROUTES</b>           | BUS STOP                                                                                           |  |
|---------------------------------------------------------------------------------------------------------------------|--------------------------------------------------------------------------------------------------------------------------------------------|---------------------------------------|--------------|--------------------------------------------------------------------------------------------------------------|--------------------------------------|------------------------------------------------------------------------|-----------------------------|----------------------------------------------------------------------------------------------------|--|
| <ul> <li>A Bus Stop</li> <li>Rail replacement Bus Stop</li> <li>Station Entrance/Exit</li> <li>Taxi Rank</li> </ul> |                                                                                                                                            | ctation                               | Road         | Brentwoo                                                                                                     | od (Town Cent                        | re)                                                                    | 565                         | B                                                                                                  |  |
|                                                                                                                     | ₽<br>₽<br>₽                                                                                                                                | -Sic                                  |              | Brentwoo                                                                                                     | od Railway Sta                       | ation €                                                                | 565                         | В                                                                                                  |  |
|                                                                                                                     |                                                                                                                                            |                                       |              | Bulphan                                                                                                      |                                      |                                                                        | 565                         | А                                                                                                  |  |
|                                                                                                                     | West Horndon<br>Station                                                                                                                    |                                       |              | East Horr                                                                                                    | ndon                                 |                                                                        | 565                         | B                                                                                                  |  |
|                                                                                                                     | Irane                                                                                                                                      |                                       |              | Herongat                                                                                                     | te                                   |                                                                        | 565                         | B                                                                                                  |  |
| St:Mary's                                                                                                           | Lane                                                                                                                                       |                                       |              | Ingrave                                                                                                      |                                      |                                                                        | 565                         | в                                                                                                  |  |
| Station Road.<br>West Horndo<br>availability busing the fol                                                         | on Station is served by a taxi rank or a cab<br>before travelling, and pre-book if necessary<br>lowing local operators: (Inclusion of this | o office. Check<br>y. Please consider | Treb         | Notes<br>Ple Twenty Cars (B<br>77 202 020                                                                    |                                      | necting National Rail services.<br>Hey Cab (Basildon)<br>01268 858 858 | Star Mini Ca<br>01708 722 2 | abs (Hornchurch<br>27                                                                              |  |
| represent an                                                                                                        | out all onward travel                                                                                                                      |                                       |              |                                                                                                              |                                      |                                                                        |                             |                                                                                                    |  |
| Local Cycle Info National Cycle In                                                                                  |                                                                                                                                            | B                                     | usTimes      |                                                                                                              | NextBuses                            | nobi                                                                   | PlusBus                     | Plus                                                                                               |  |
| <b>brentwood.gov.uk</b><br>For more information about cycle routes.                                                 | sustrans.org.uk                                                                                                                            | rans is the UK's leading sustainable  |              | www.traveline.info<br>0871 200 22 33<br>Calls cost 12p per minute<br>plus your phone company's access charge | Find the bus tim<br>Search for a bus |                                                                        | plusbus.info                | fo<br>s' that you buy with your train ticket. It give<br>nd your chosen town, on participating bus |  |
|                                                                                                                     |                                                                                                                                            |                                       |              |                                                                                                              |                                      |                                                                        |                             |                                                                                                    |  |
| National Rail Enquiries                                                                                             |                                                                                                                                            |                                       | Social Media |                                                                                                              |                                      |                                                                        |                             | PlusBike                                                                                           |  |
| National Rail Enquiries<br>Online                                                                                   | NRE App                                                                                                                                    | Social Media                          | a            | Alert Me                                                                                                     |                                      | Contact Centre                                                         | PlusBik                     | (e                                                                                                 |  |