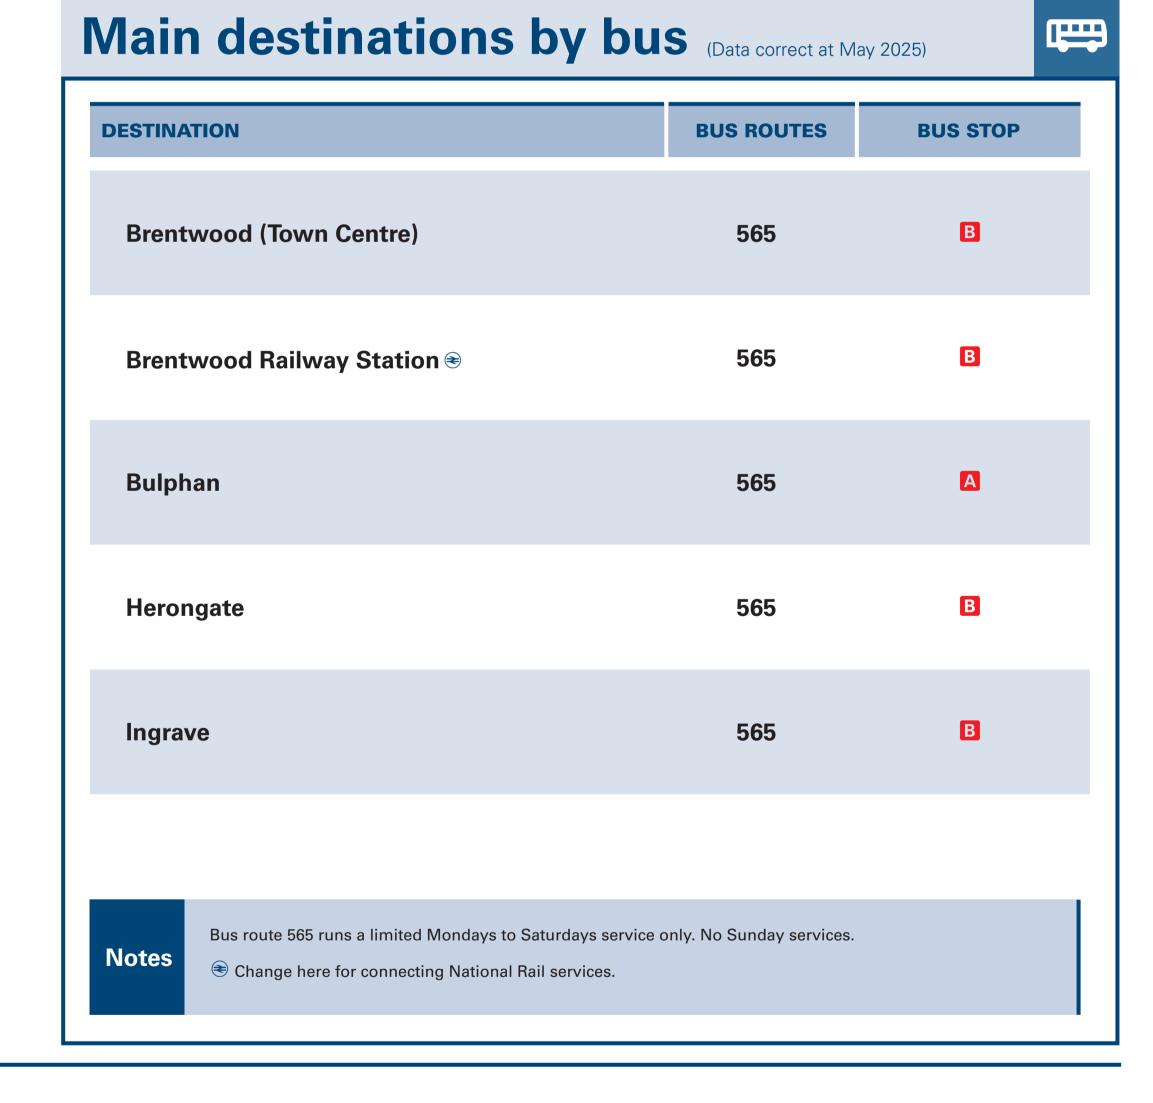

Treble Twenty Cars (Brentwood) 01277 202 020

Hey Cab (Basildon) 01268 858 858

Star Mini Cabs (Hornchurch) 01708 722 227

| Further information about all onward travel               |                                                                             |                                   |                |                                                                                                                                                                   |
|-----------------------------------------------------------|-----------------------------------------------------------------------------|-----------------------------------|----------------|-------------------------------------------------------------------------------------------------------------------------------------------------------------------|
| Local Cycle Info                                          | National Cycle Info                                                         | BusTimes                          | NextBuses mobi | PlusBus                                                                                                                                                           |
| brentwood.gov.uk For more information about cycle routes. | sustrans.org.uk Sustrans is the UK's leading sustainable transport charity. | displays at bus www.traveline.imo |                | plusbus.info  A discount price 'bus pass' that you buy with your train ticket. It gives you unlimited bus travel around your chosen town, on participating buses. |