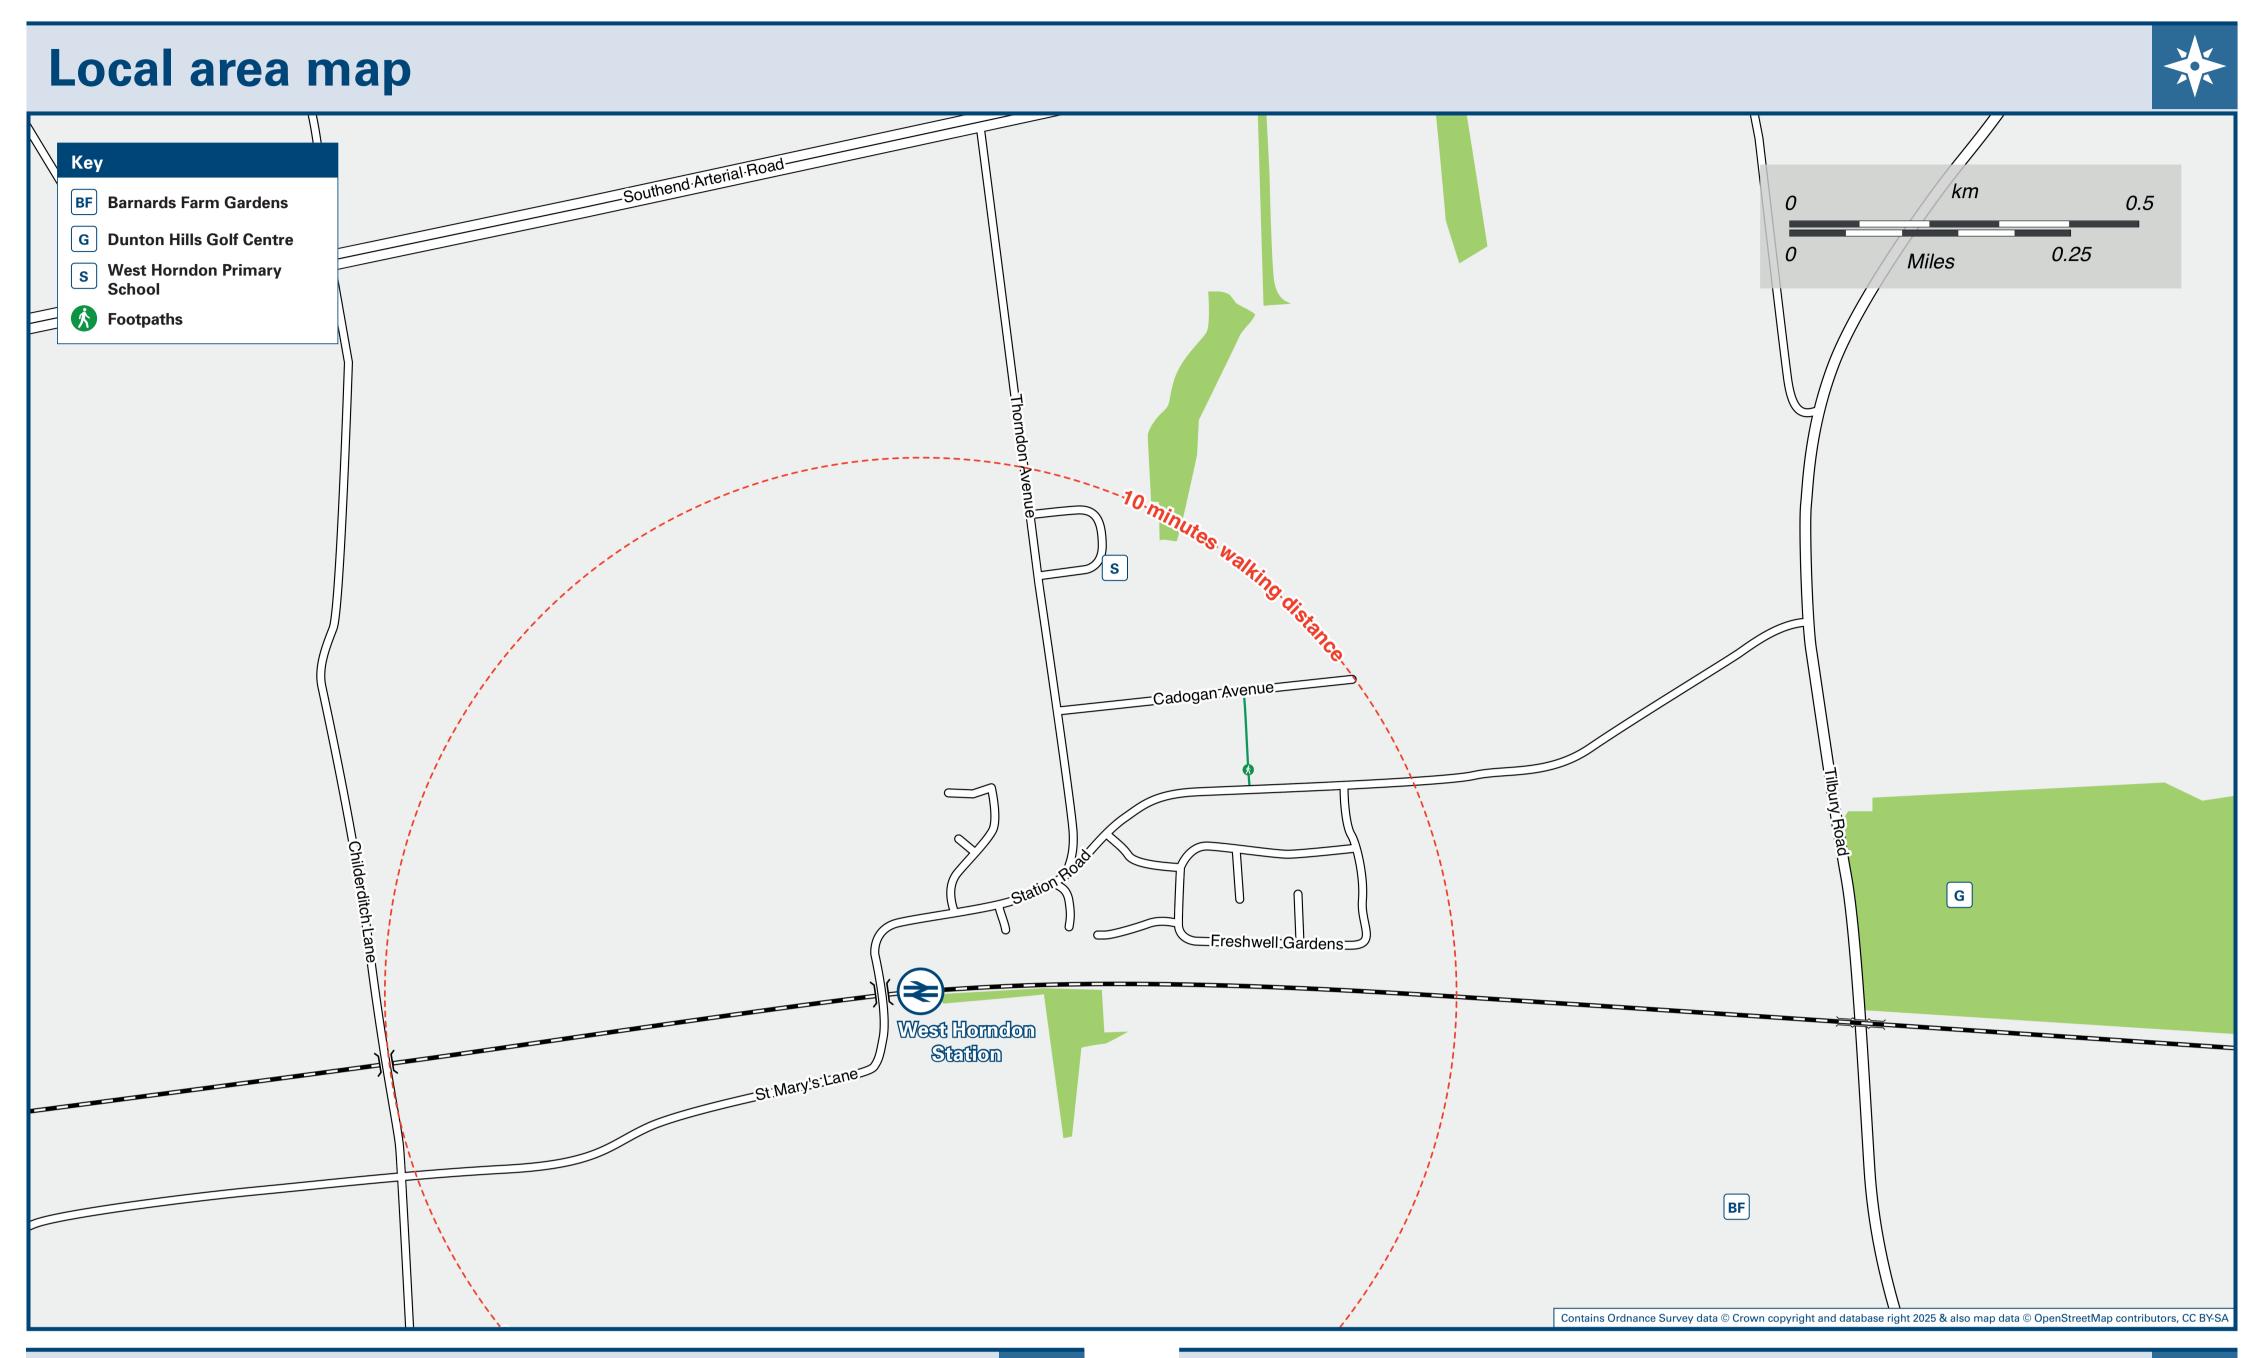

## West Horndon Station

## Onward Travel Information







**Taxis** 

West Horndon Station is served by a taxi rank or a cab office. Check availability before travelling, and pre-book if necessary. Please consider using the following local operators: (Inclusion of this number doesn't represent any endorsement of the taxi firm)

Treble Twenty Cars (Brentwood) 01277 202 020

Hey Cab (Basildon) 01268 858 858

Star Mini Cabs (Hornchurch) 01708 722 227

| Further information about all onward travel               |                                                                             |                                   |                |                                                                                                                                                                   |
|-----------------------------------------