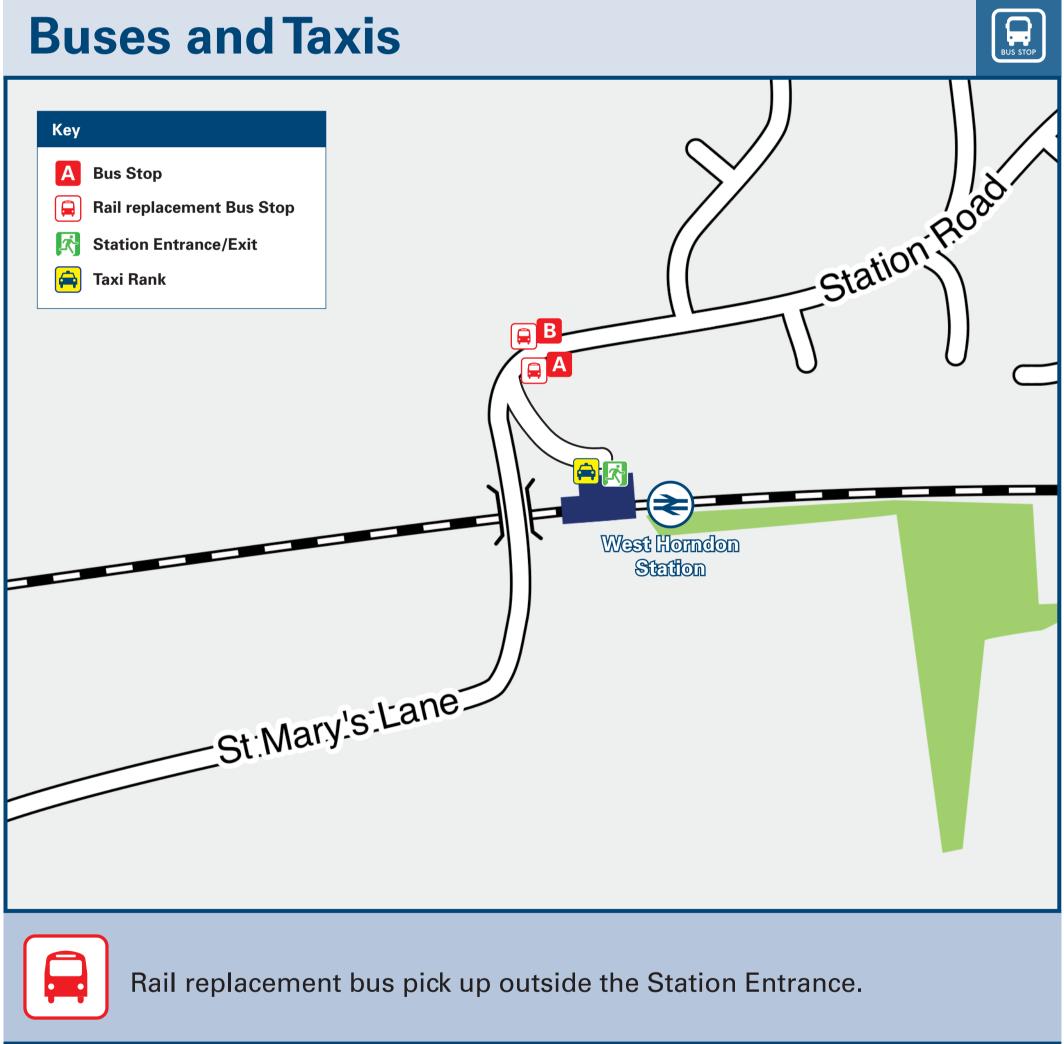

## Onward Travel Information

**Taxis** 

West Horndon Station is served by a taxi rank or a cab office. Check availability before travelling, and pre-book if necessary. Please consider using the following local operators: (Inclusion of this number doesn't represent any endorsement of the taxi firm)

Treble Twenty Cars (Brentwood) 01277 202 020

Hey Cab (Basildon) 01268 858 858

Star Mini Cabs (Hornchurch) 01708 722 227

| Further information about all onward travel               |                                                                             |                                   |                |                                                                                                                                                                   |
|-----------------------------------------------------------|-----------------------------------------------------------------------------|-----------------------------------|----------------|-------------------------------------------------------------------------------------------------------------------------------------------------------------------|
| Local Cycle Info                                          | National Cycle Info                                                         | BusTimes                          | NextBuses mobi | PlusBus                                                                                                                                                           |
| brentwood.gov.uk For more information about cycle routes. | sustrans.org.uk Sustrans is the UK's leading sustainable transport charity. | displays at bus www.traveline.imo |                | plusbus.info  A discount price 'bus pass' that you buy with your train ticket. It gives you unlimited bus travel around your chosen town, on participating buses. |