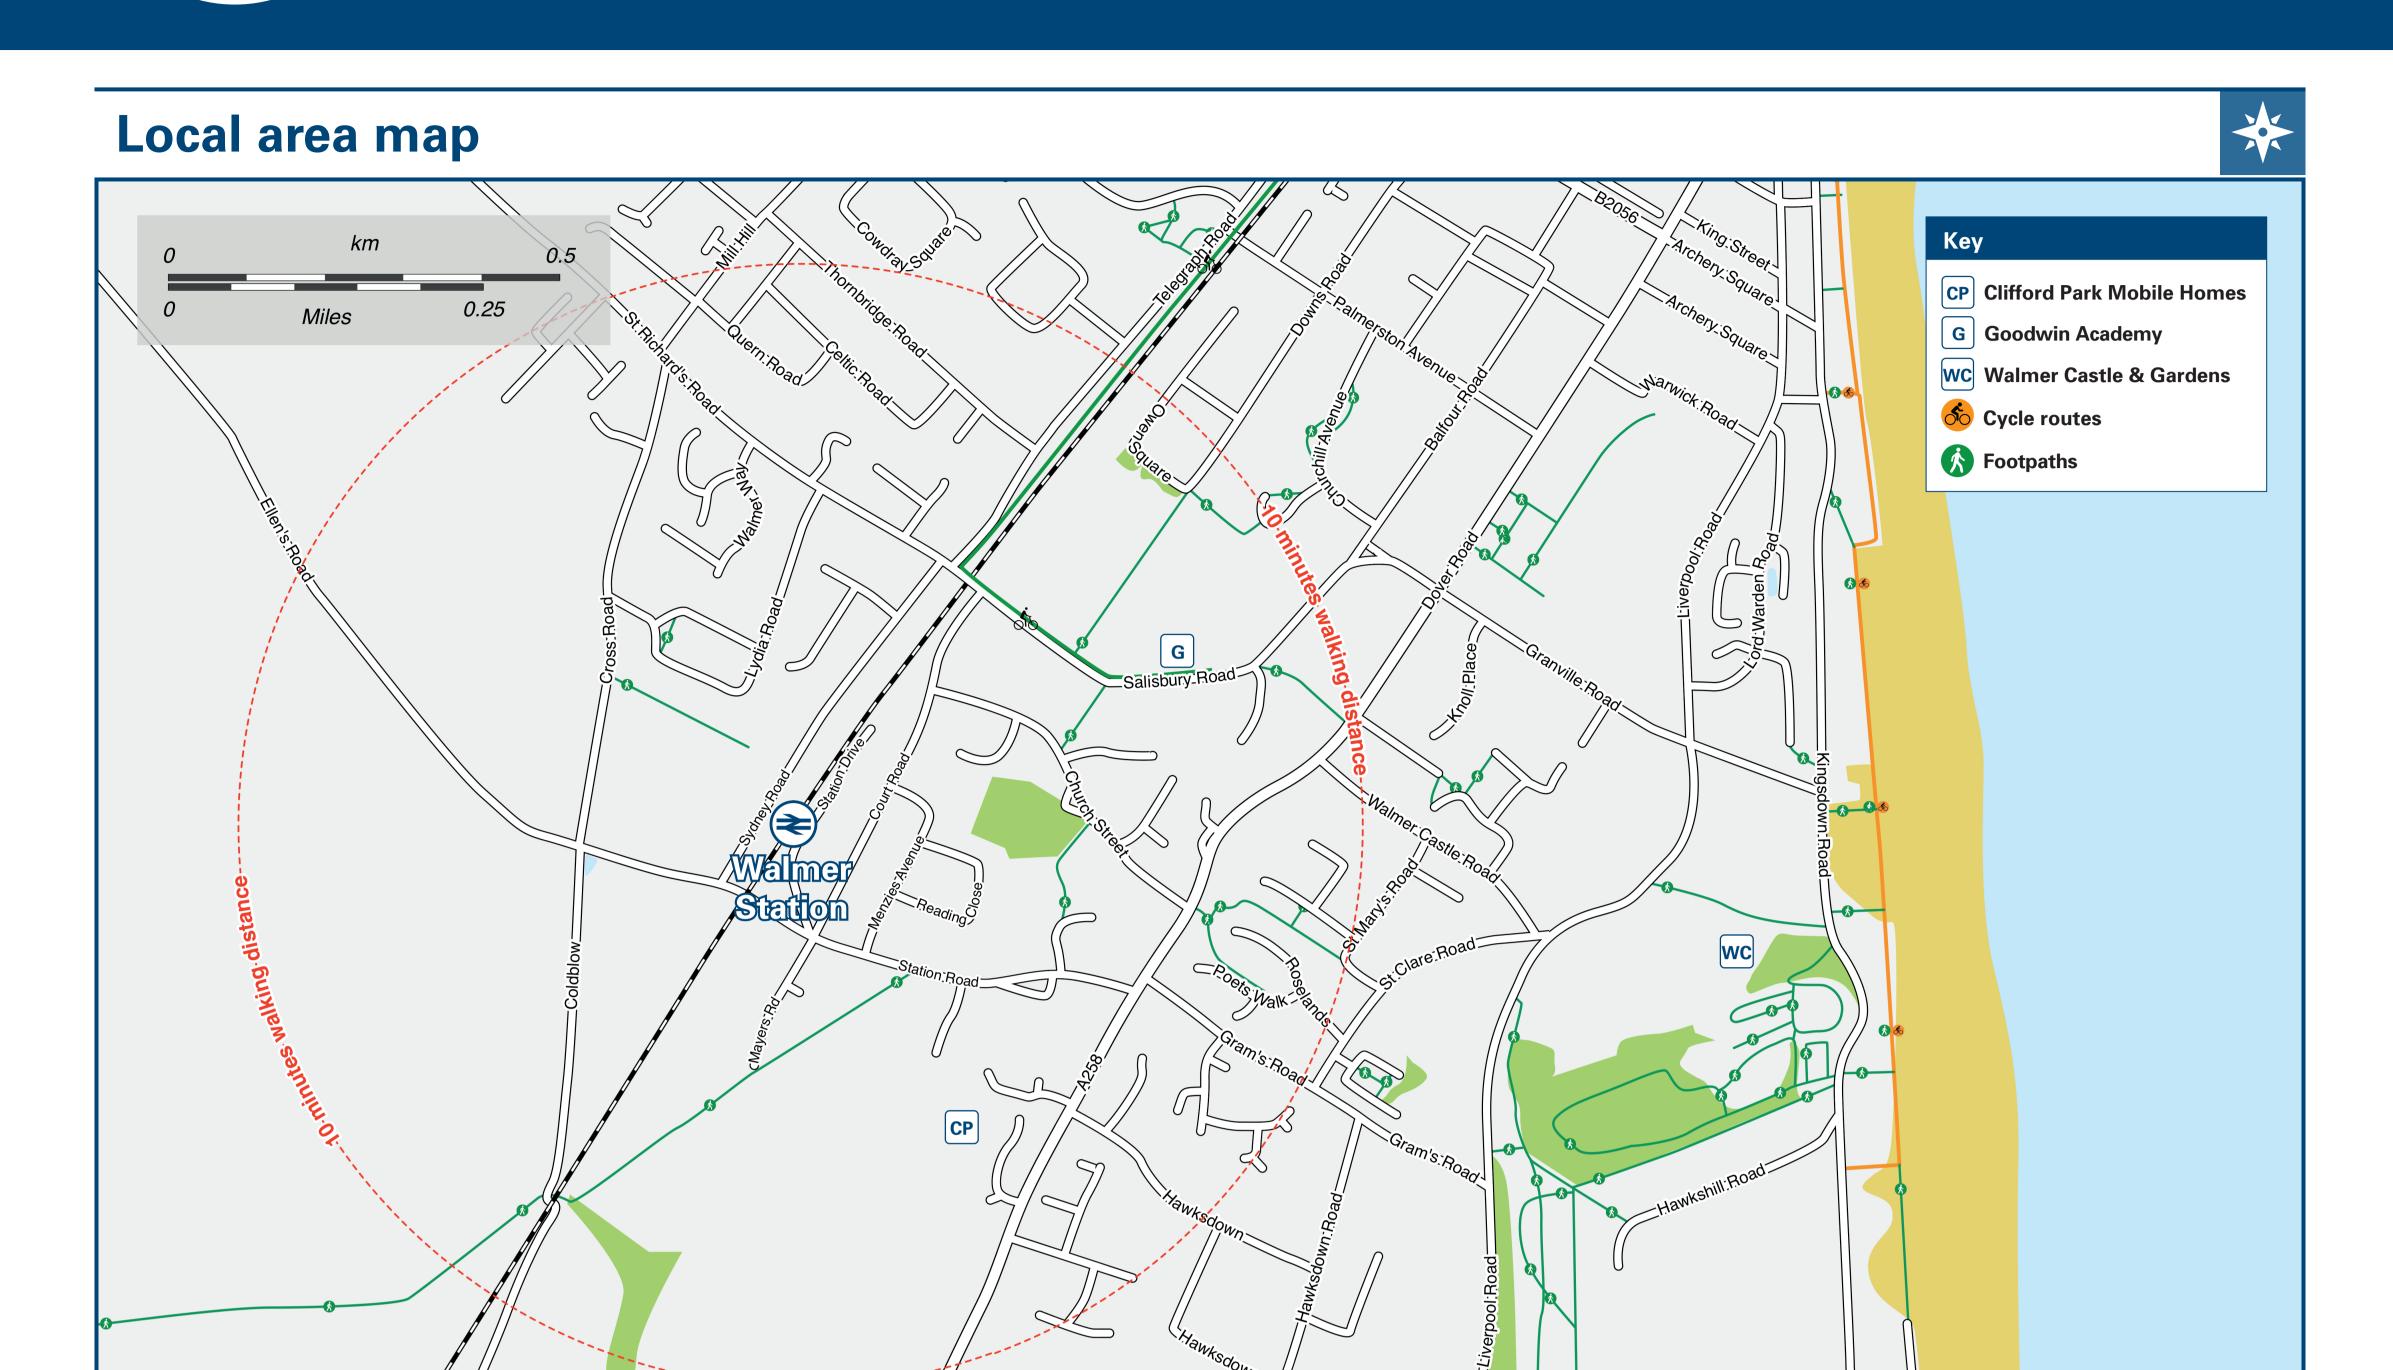

Contains Ordnance Survey data © Crown copyright and database right 2024 & also map data © OpenStreetMap contributors, CC BY-S.

**Taxis** 

Walmer Station is served by a taxi rank or cab office. Check availability before travelling, and pre-book if necessary. Please consider using the following local operators: (Inclusion of this number doesn't represent any endorsement of the taxi firm)