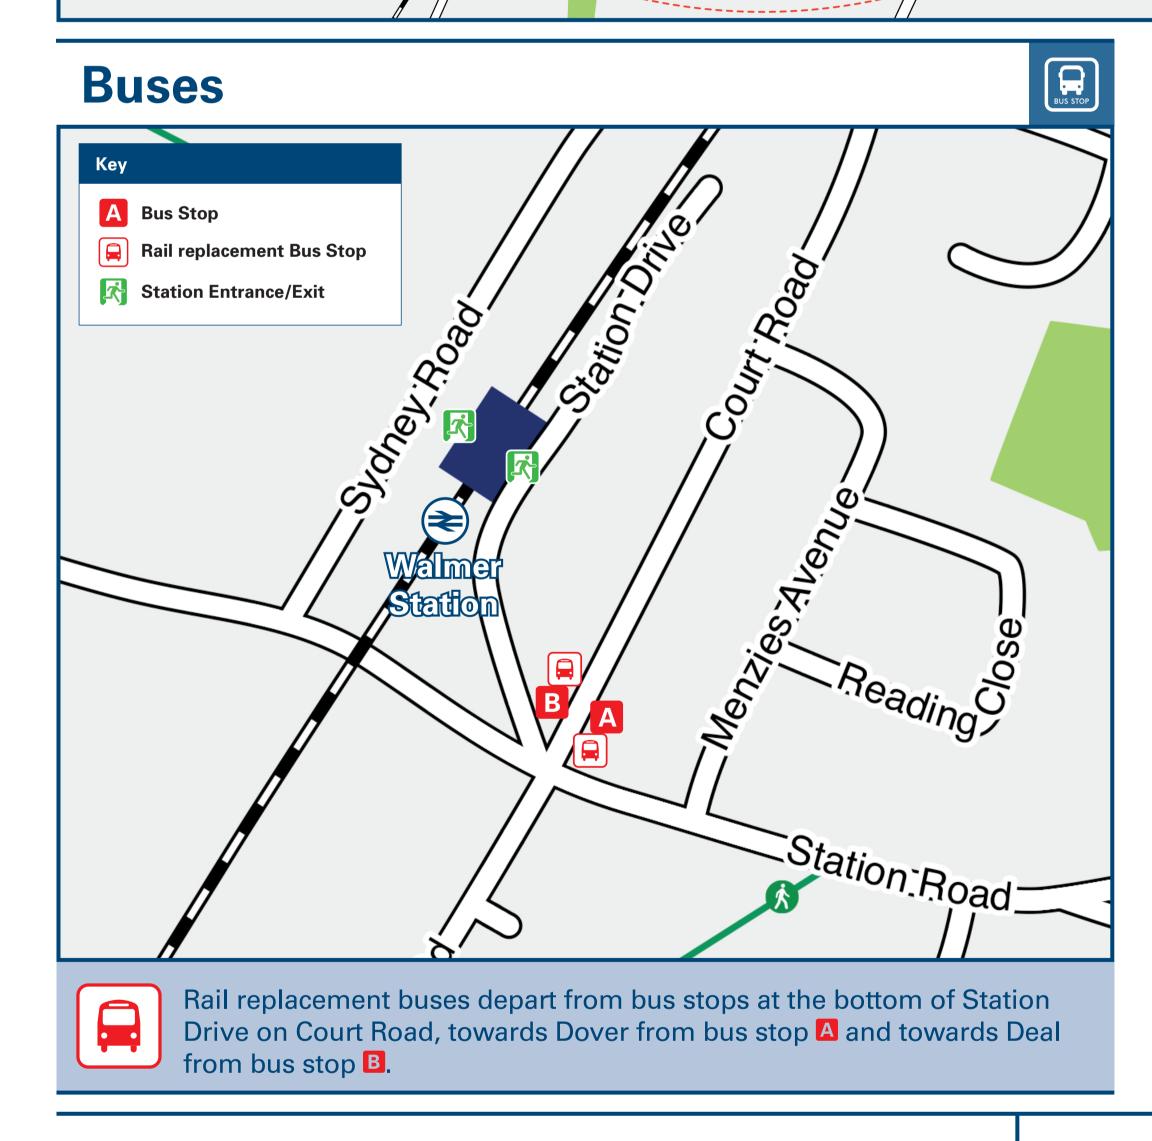

## Main destinations by bus (Data correct at July 2024)

**DESTINATION BUS ROUTES BUS STOP** Betteshanger В 81 **Burgess Green** 81 **Deal (South Street, Town Centre) ⑤** 81 **Deal (The Strand, Deal Castle)** 81 **Deal (Victoria Hospital, London Road)** 81 В **Dover (Town Centre) ●** 81 **Eastry** В 81 **Finglesham** 81 81 Guston Mill Hill Ringwould 81 A 81# Sandwich B **Sholden (New Road/A258)** В 81 B Woodnesborough 81 Bus route 81 operates daily. For further information contact Stagecoach South East (for bus route 81) www.stagecoachbus.com/help-andcontact or call 0345 241 8000 or contact Traveline on 0871 200 22 33. Notes Direct trains operate to this destination from this station. # Bus route 81 continues from Sandwich to Canterbury as bus route 43, same bus no need to change.