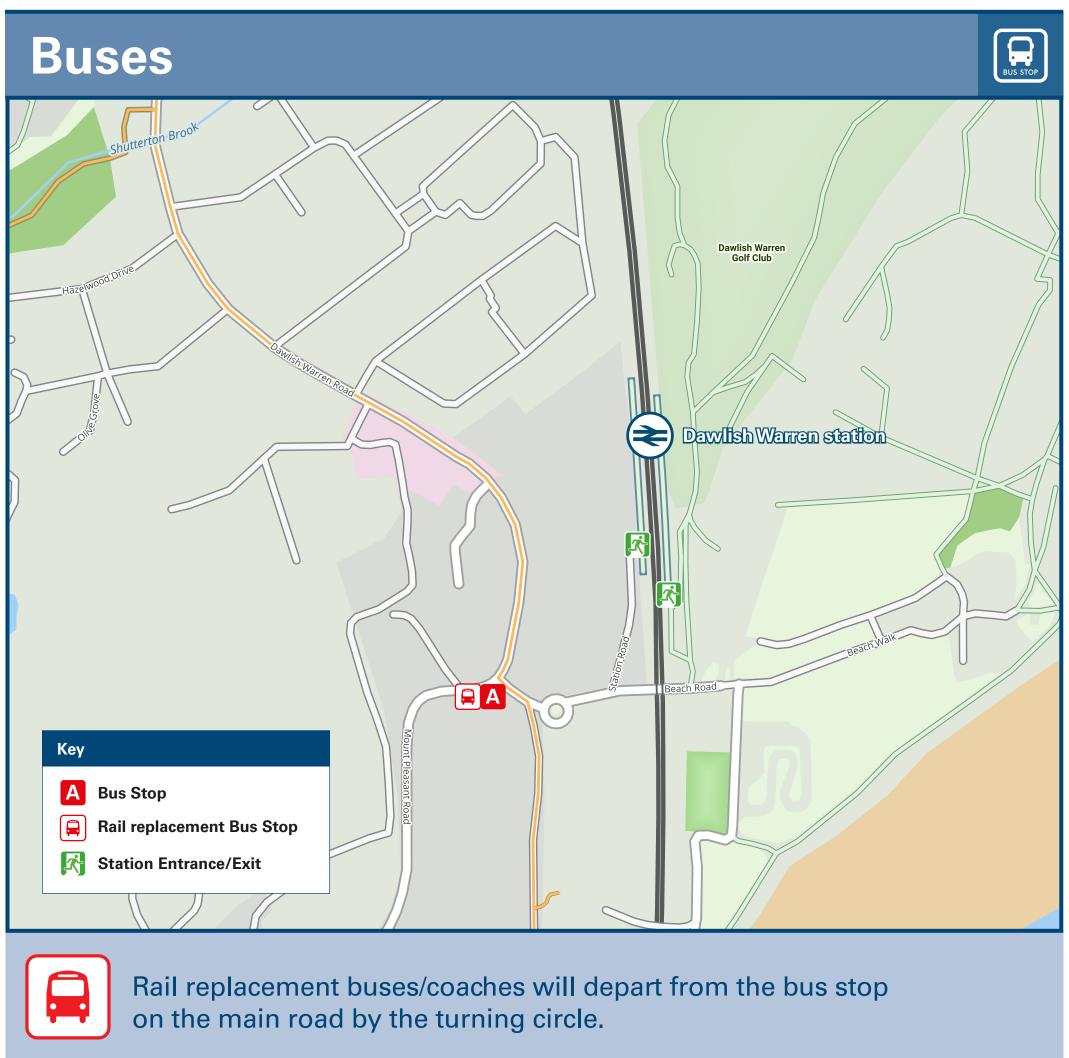

## Onward Travel Information

| DESTINATION                                                                                                         | BUS ROUTES                                                                    | BUS STOP      |
|---------------------------------------------------------------------------------------------------------------------|-------------------------------------------------------------------------------|---------------|
| Babbacombe                                                                                                          | 22                                                                            | A             |
| Dawlish 😂                                                                                                           | 22, 222                                                                       | A             |
| Holcombe                                                                                                            | 22, 222                                                                       | A             |
| Maidencombe                                                                                                         | 22                                                                            | A             |
| Paignton 😂                                                                                                          | 22                                                                            | A             |
| Paignton Zoo                                                                                                        | 22                                                                            | A             |
| St Marychurch                                                                                                       | 22                                                                            | A             |
| Shaldon                                                                                                             | 22                                                                            | A             |
| Teignmouth 😂                                                                                                        | 22, 222                                                                       | A             |
| Torquay <b>ᢒ</b>                                                                                                    | 22                                                                            | A             |
| Bus route 22 runs daily services.  Bus routes 222 is a peak Summer services.  Direct trains operate from this state | vice, only, with services running during the Scho<br>ion to this destination. | ool holidays. |