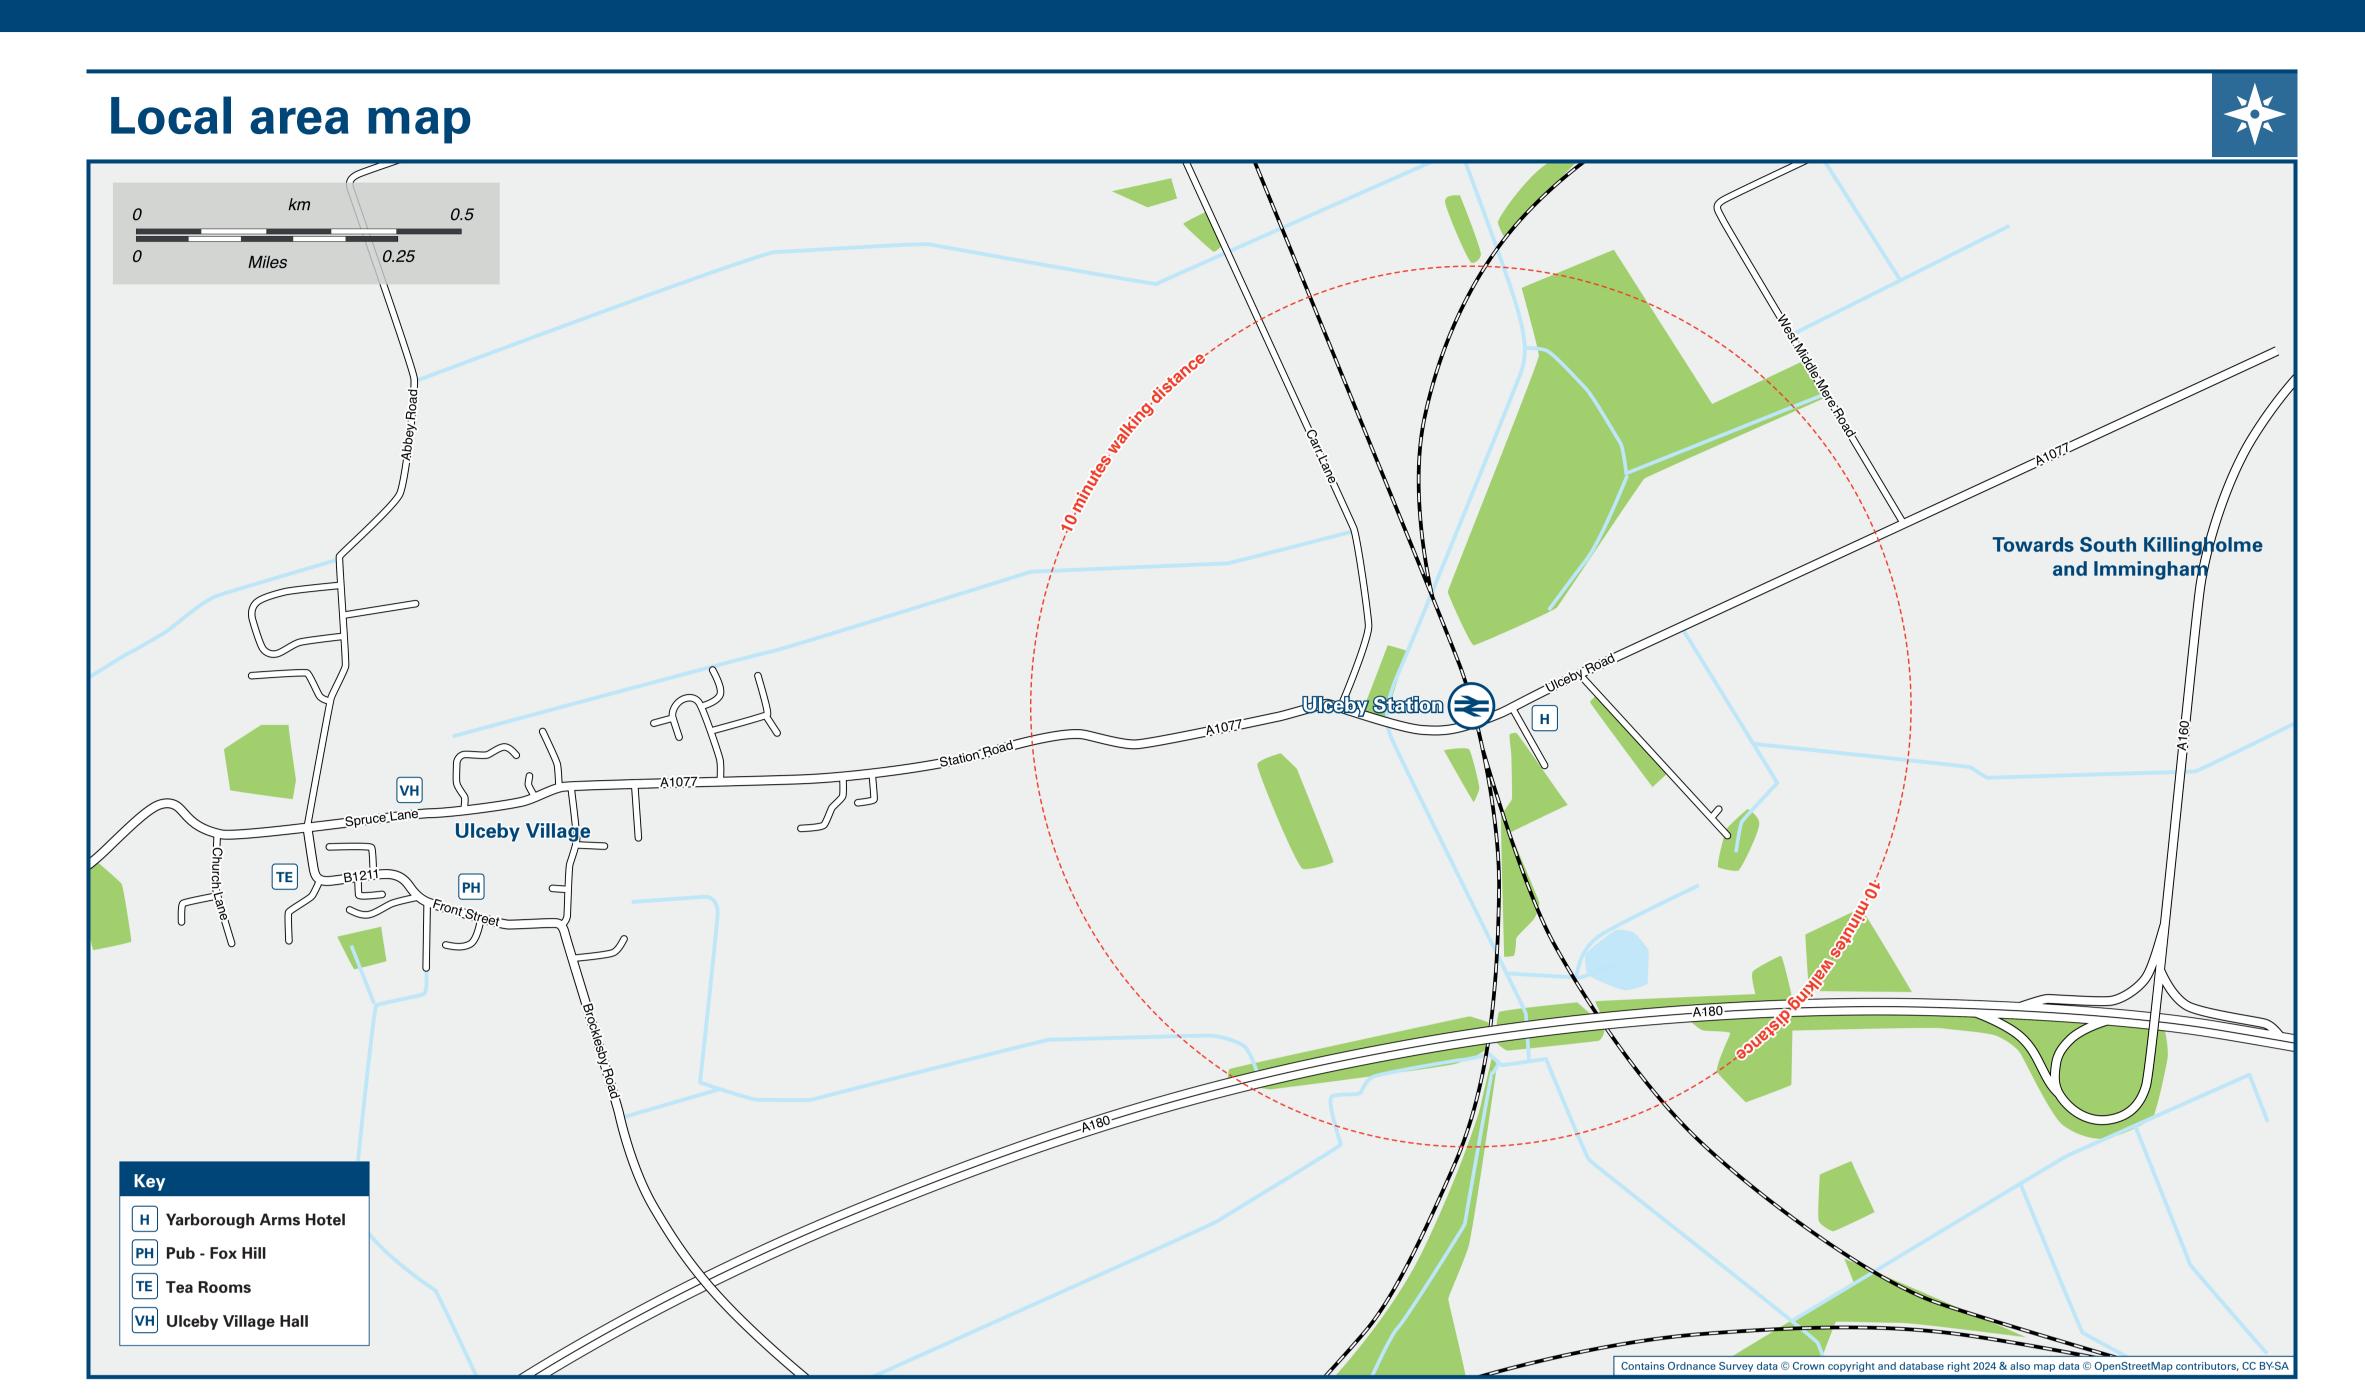

Ulceby village is a 30 minutes walk from this station.

Ulceby station has no taxi rank or cab office. Advance booking is essential, please consider using the following local operators: (Inclusion of this number doesn't represent any endorsement of the taxi firm)