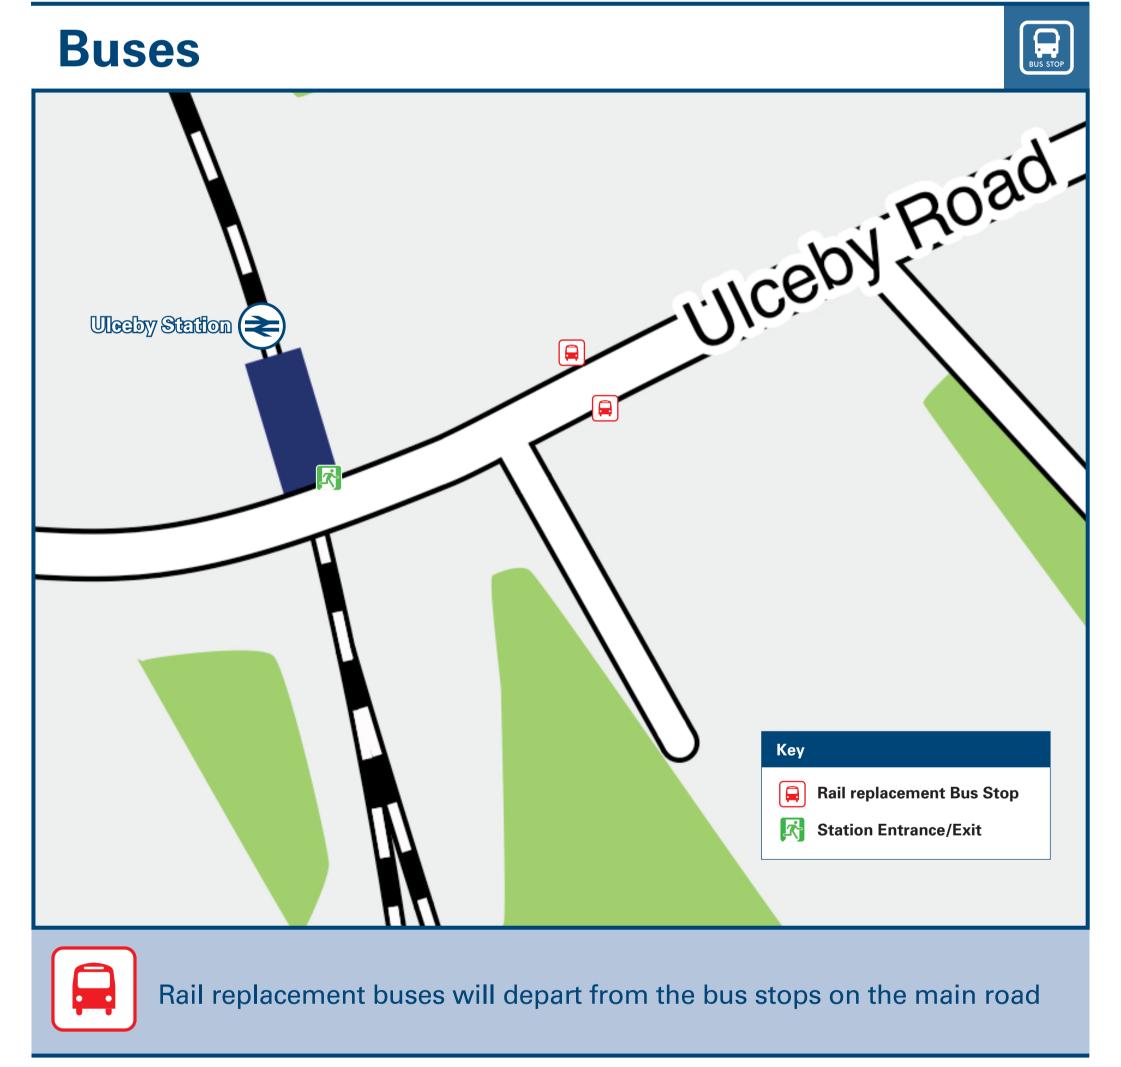

### Local travel information:

JustGo North Lincs is an on-demand bus service for people travelling in North Lincolnshire (but not between any two points within Scunthorpe) and is available 7am-7pm Mondays to Fridays and 8am-6pm on Saturdays. To book download the JustGo App on the Apple Store or Google Play or by calling 01482 59 29 59.