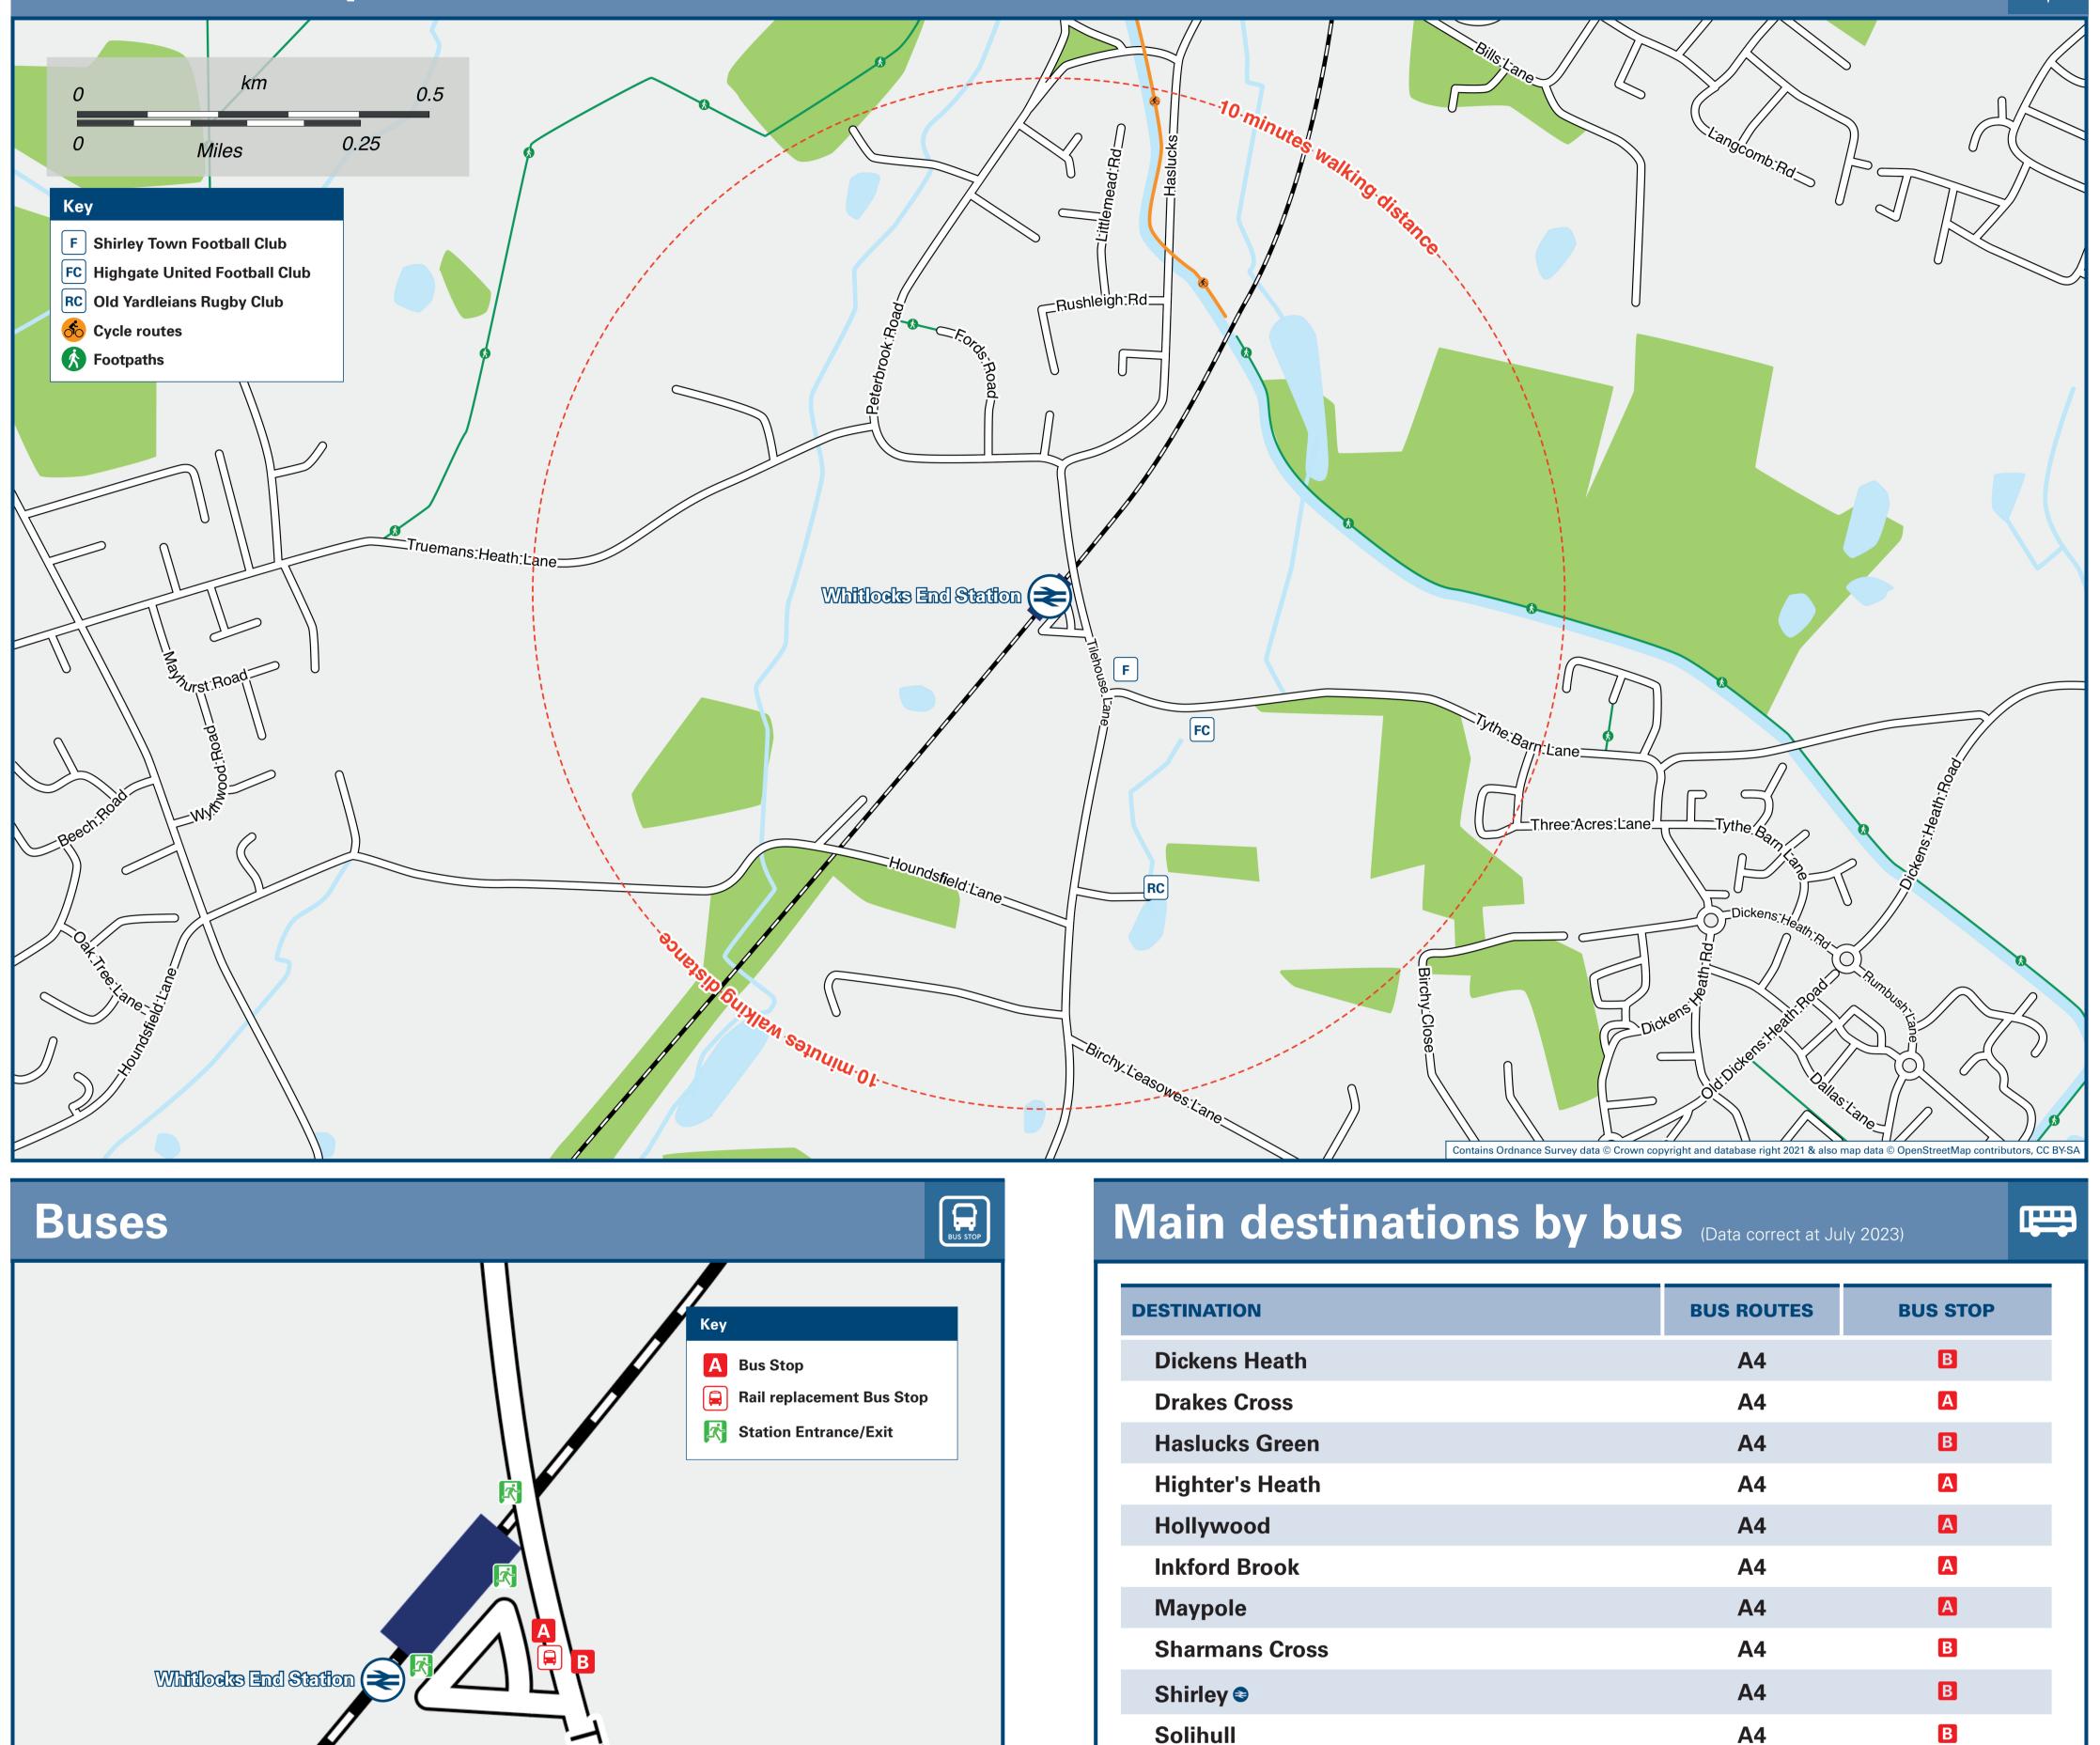

## Local area map

|                                                                                                                                                                      |                                                                                            | Кеу                                                                          |     | DESTINATION                                                                                                                                                                                                 | J                      |                                                                                  | <b>BUS ROUTES</b> | BUS STOP                                             |  |
|----------------------------------------------------------------------------------------------------------------------------------------------------------------------|--------------------------------------------------------------------------------------------|------------------------------------------------------------------------------|-----|-------------------------------------------------------------------------------------------------------------------------------------------------------------------------------------------------------------|------------------------|----------------------------------------------------------------------------------|-------------------|------------------------------------------------------|--|
|                                                                                                                                                                      |                                                                                            | A Bus Stop                                                                   |     | Dickens H                                                                                                                                                                                                   | leath                  |                                                                                  | A4                | B                                                    |  |
|                                                                                                                                                                      |                                                                                            | Rail replacement Bus Stop                                                    |     | Drakes Cr                                                                                                                                                                                                   | OSS                    |                                                                                  | A4                | A                                                    |  |
|                                                                                                                                                                      |                                                                                            | Station Entrance/Exit                                                        |     | Haslucks                                                                                                                                                                                                    | Green                  |                                                                                  | A4                | B                                                    |  |
|                                                                                                                                                                      |                                                                                            |                                                                              |     | Highter's                                                                                                                                                                                                   | Heath                  |                                                                                  | A4                | A                                                    |  |
|                                                                                                                                                                      |                                                                                            |                                                                              |     | Hollywoo                                                                                                                                                                                                    | d                      |                                                                                  | A4                | Α                                                    |  |
|                                                                                                                                                                      |                                                                                            |                                                                              |     | Inkford Br                                                                                                                                                                                                  | rook                   |                                                                                  | A4                | A                                                    |  |
|                                                                                                                                                                      |                                                                                            |                                                                              |     | Maypole                                                                                                                                                                                                     |                        |                                                                                  | A4                | A                                                    |  |
| Whitlooks End Static                                                                                                                                                 |                                                                                            |                                                                              |     | Sharmans                                                                                                                                                                                                    | s Cross                |                                                                                  | A4                | B                                                    |  |
|                                                                                                                                                                      |                                                                                            |                                                                              |     | Shirley 😂                                                                                                                                                                                                   |                        |                                                                                  | A4                | B                                                    |  |
|                                                                                                                                                                      |                                                                                            |                                                                              |     | Solihull                                                                                                                                                                                                    |                        |                                                                                  | A4                | B                                                    |  |
|                                                                                                                                                                      | Tileho                                                                                     |                                                                              |     | Solihull L                                                                                                                                                                                                  | -                      |                                                                                  | A4                | A                                                    |  |
|                                                                                                                                                                      | ê                                                                                          |                                                                              |     | Three Ma                                                                                                                                                                                                    | -                      |                                                                                  | A4                | B                                                    |  |
|                                                                                                                                                                      | se                                                                                         |                                                                              |     | Tidbury G                                                                                                                                                                                                   |                        |                                                                                  | A4                | B                                                    |  |
|                                                                                                                                                                      | ,<br>Li                                                                                    |                                                                              |     | Trueman's                                                                                                                                                                                                   |                        |                                                                                  | A4                | A                                                    |  |
|                                                                                                                                                                      | n en                                                   |                                                                              |     | Wythall C<br>(for Transp                                                                                                                                                                                    | port Museum            | Wythall)                                                                         | <b>A4</b>         | Α                                                    |  |
|                                                                                                                                                                      |                                                                                            |                                                                              |     | Wythall S                                                                                                                                                                                                   | Station 😂              |                                                                                  | A4                | A                                                    |  |
| entrance to the sta                                                                                                                                                  |                                                                                            |                                                                              |     | Notes                                                                                                                                                                                                       | Direct trains oper     | ondays to Saturdays only, no Sunday<br>rate to this destination from this Static |                   |                                                      |  |
| essential, please consider using the following local operators: (Inclusion                                                                                           |                                                                                            |                                                                              |     | t Choice Radio A2B Cars<br>21 474 5000 0121 733 3000                                                                                                                                                        |                        |                                                                                  | 0121 392 7000     |                                                      |  |
| Further information ab                                                                                                                                               | out all onward travel                                                                      |                                                                              |     |                                                                                                                                                                                                             |                        |                                                                                  |                   |                                                      |  |
| Local Cycle Info                                                                                                                                                     | National Cycle Info                                                                        | BusTi                                                                        | mes |                                                                                                                                                                                                             | NextBuses <sup>®</sup> | mobi                                                                             | PlusBus           | PlusB                                                |  |
| www.tfwm.org.uk/plan-your-journey/ways-to-travel/<br>cycling-and-walking<br>For more information about cycle routes.<br>Sustrans is the UK's leading sustainable tra |                                                                                            | nsport charity. See timetable displays at bus stops. travel public transport |     | ine 0871 200 22 33 Search for a bus stop b<br>name & town.                                                                                                                                                  |                        | <b>IS times for your stop.</b><br>y entering a postcode, street & town or a stop |                   |                                                      |  |
| National Rail Enquiries                                                                                                                                              |                                                                                            |                                                                              |     |                                                                                                                                                                                                             |                        |                                                                                  |                   |                                                      |  |
| Online                                                                                                                                                               | NRE App                                                                                    | Social Media                                                                 |     | Alert Me                                                                                                                                                                                                    |                        | Contact Centre                                                                   | PlusBik           |                                                      |  |
|                                                                                                                                                                      | ntionalrail.co.uk Free National Rail Enquiries app<br>for iOS and Android @nationalrailenq |                                                                              |     | You can sign up to Alert Me messages on the National<br>Rail Enquiries website where you can receive train and<br>platform notifications directly to your smart phone.<br><b>nationalrail.co.uk/alertme</b> |                        | 03457 48 49 50                                                                   |                   | nationalrail.co.uk/plusbike<br>For more information. |  |