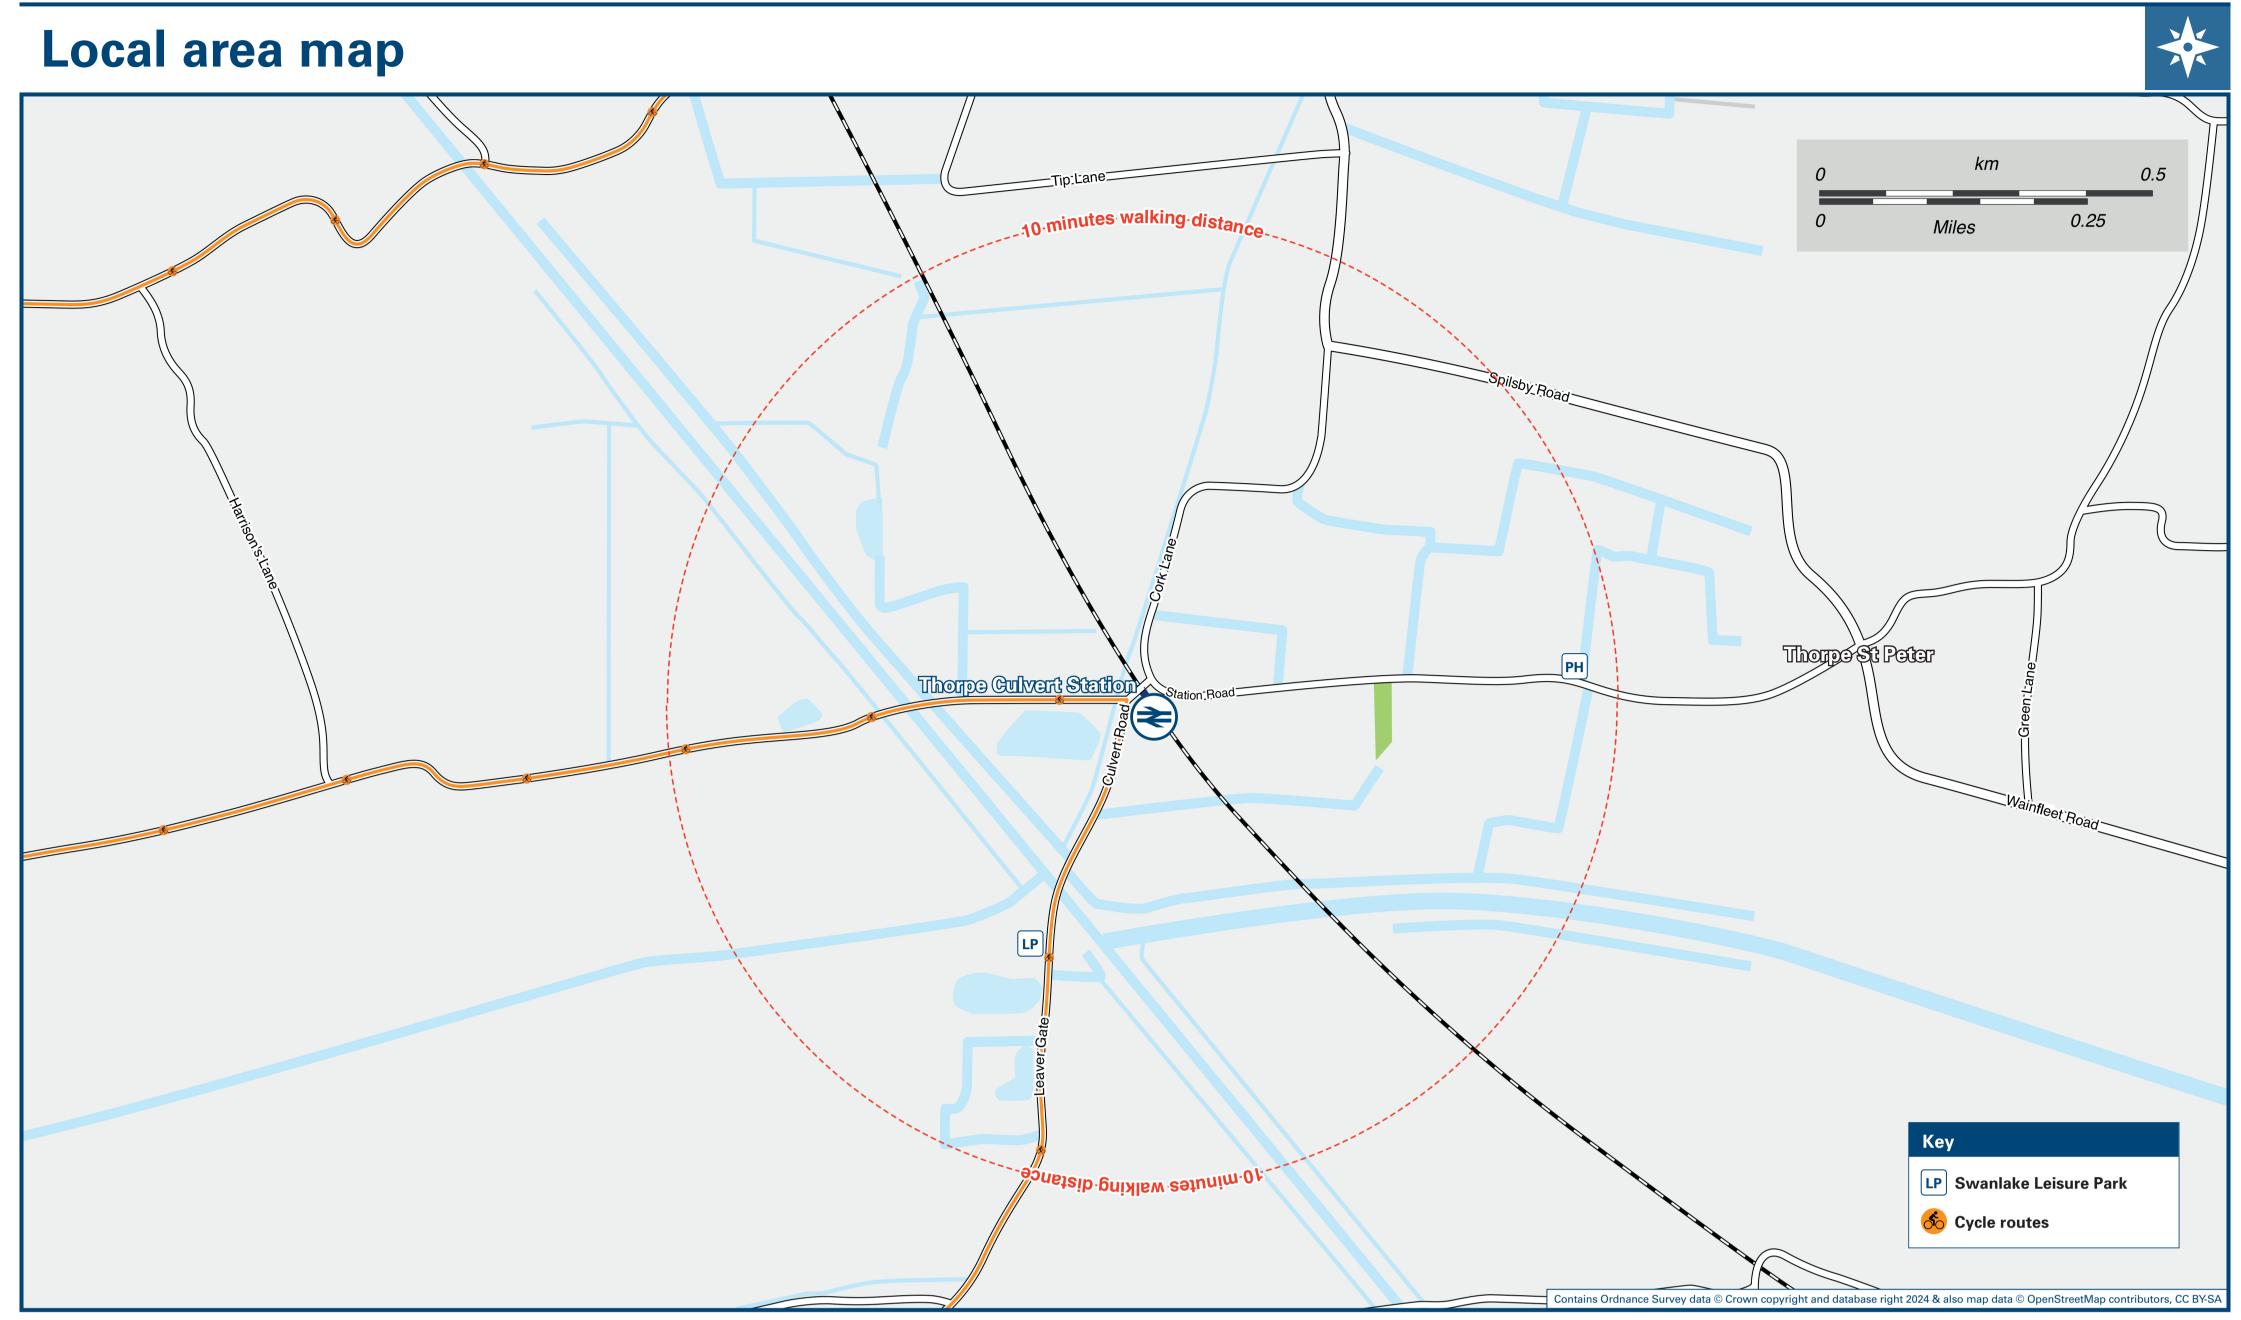

## Thorpe Culvert Station

### **Local Bus Information:**

CallConnect is a bookable bus service operating in this area and surrounding villages Monday to Saturday. To book a journey or for more details call 0345 234 3344 or visit the website www.lincsbus.info

Thorpe Culvert station has no taxi rank or cab office. Advance booking is essential, please consider using the following local operators: (Inclusion of this number doesn't represent any endorsement of the taxi firm)

Rust's Private Hire 01754 881 100

| Further information                                      | on about all onward travel            |                                                                                    |         |                 |  |                                                                          |           |                                                                                                                                     |  |
|----------------------------------------------------------|---------------------------------------|------------------------------------------------------------------------------------|---------|-----------------|--|--------------------------------------------------------------------------|-----------|-------------------------------------------------------------------------------------------------------------------------------------|--|
| Local Cycle Info                                         | National Cycle In                     | National Cycle Info                                                                |         | BusTimes        |  | mobi  frame Download on the App Store                                    | PlusBus   | PlusBu                                                                                                                              |  |
| e-lindsey.gov.u For more information about cycle routes. | Sustrans is the UK's leading sustaina | <b>sustrans.org.uk</b> Sustrans is the UK's leading sustainable transport charity. |         | uispidys at bus |  | us times for your stop.  by entering a postcode, street & town or a stop |           | scount price 'bus pass' that you buy with your train ticket. It give unlimited bus travel around your chosen town, on participating |  |
| National Rail Enqu                                       | uiries                                |                                                                                    |         |                 |  |                                                                          |           |                                                                                                                                     |  |
|                                                          | NIDE Ann                              | Social M                                                                           | a ali a | Alert Me        |  | Contact Centre                                                           | PlusBike  | P                                                                                                                                   |  |
| Online                                                   | NRE App                               | Social ivi                                                                         | eaia    | Alert ivie      |  | Contact Centre                                                           | I lusbike | plus <b>k</b>                                                                                                                       |  |