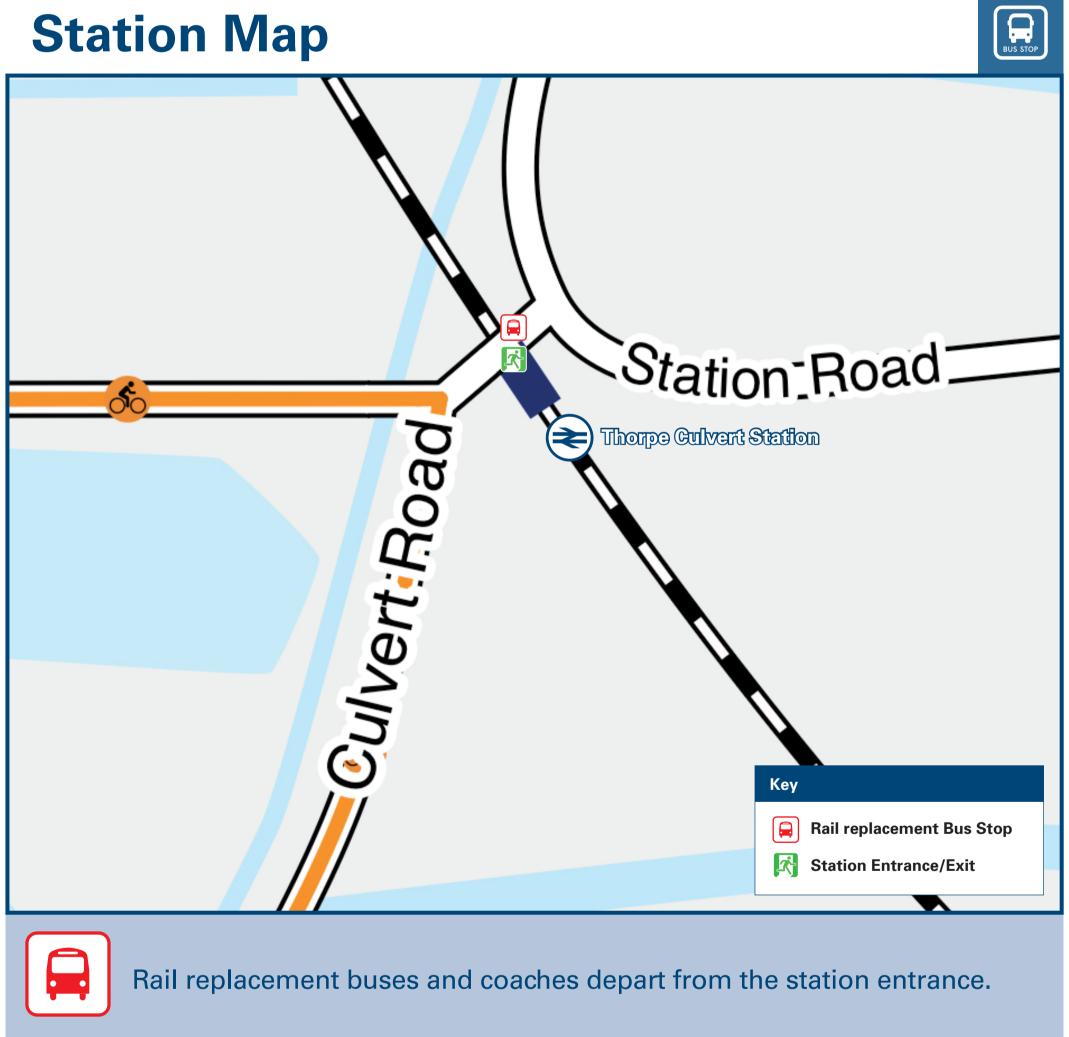

## Thorpe Culvert Station

# Onward Travel Information





### Information (Data correct at April 2024)



### **Local Bus Information:**

CallConnect is a bookable bus service operating in this area and surrounding villages Monday to Saturday. To book a journey or for more details call 0345 234 3344 or visit the website www.lincsbus.info

Thorpe Culvert station has no taxi rank or cab office. Advance booking is essential, please consider using the following local operators: (Inclusion of this number doesn't represent any endorsement of the taxi firm)

Rust's Private Hire 01754 881 100

| Further information                                      | on about all onward travel            |                                                                                    |         |                 |  |