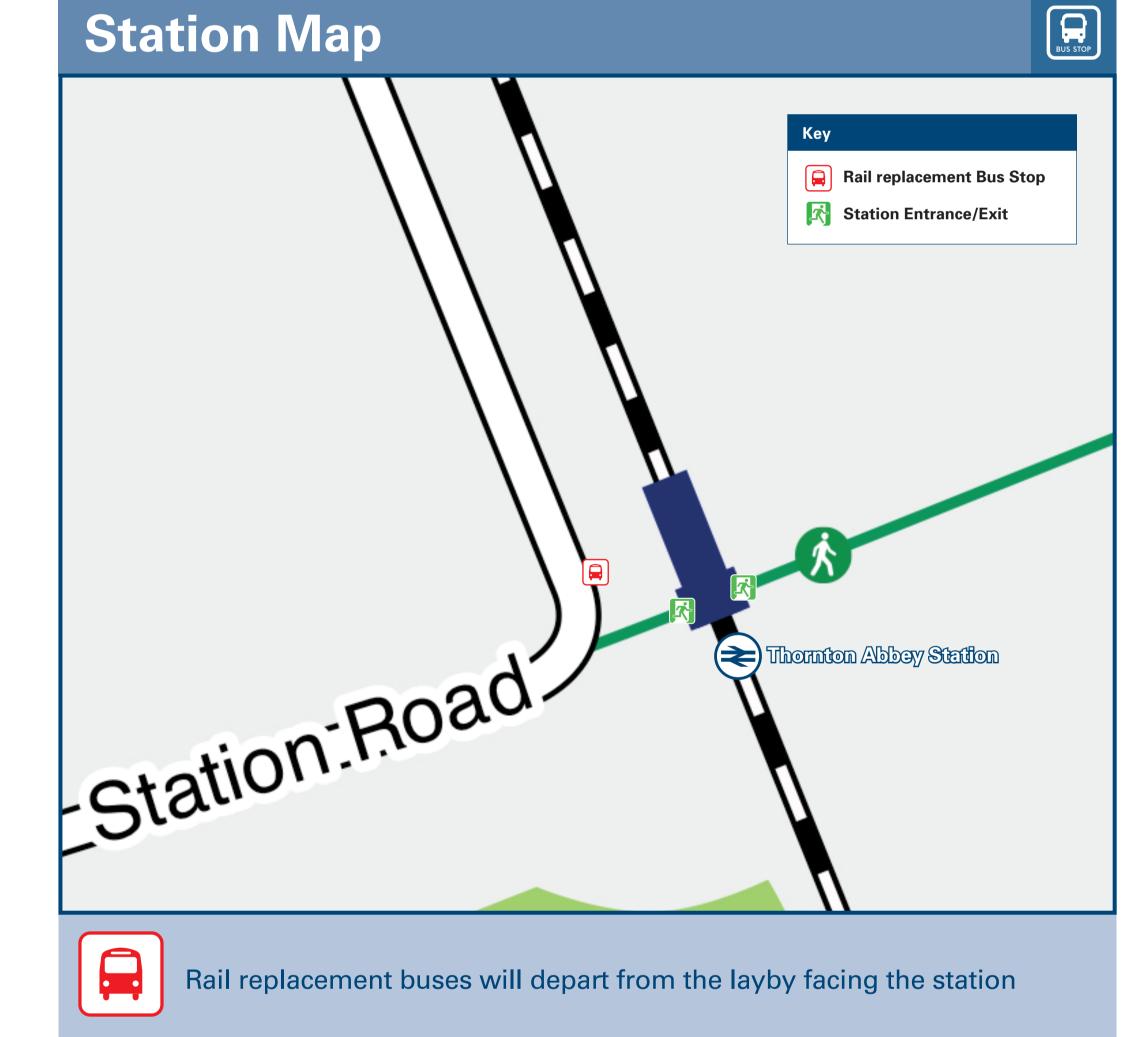

## Thornton Abbey Station

## Onward Travel Information

## THERE ARE NO REGULAR BUS SERVICES SERVING THORNTON ABBEY STATION JustGo North Lincs is an on-demand bus service for people travelling in North lincolnshire (but not between any two points within Scunthorpe) and is available 7am-7pm Mondays to Fridays and 8am-6pm on Saturdays. To book download the JustGo App on the Apple Store or Google Play or by calling 01482 59 29 59. Thornton Abbey station has no taxi rank or cab office. Advance booking is essential, please consider using the following local operators: (Inclusion of this number doesn't represent any endorsement of the taxi firm)