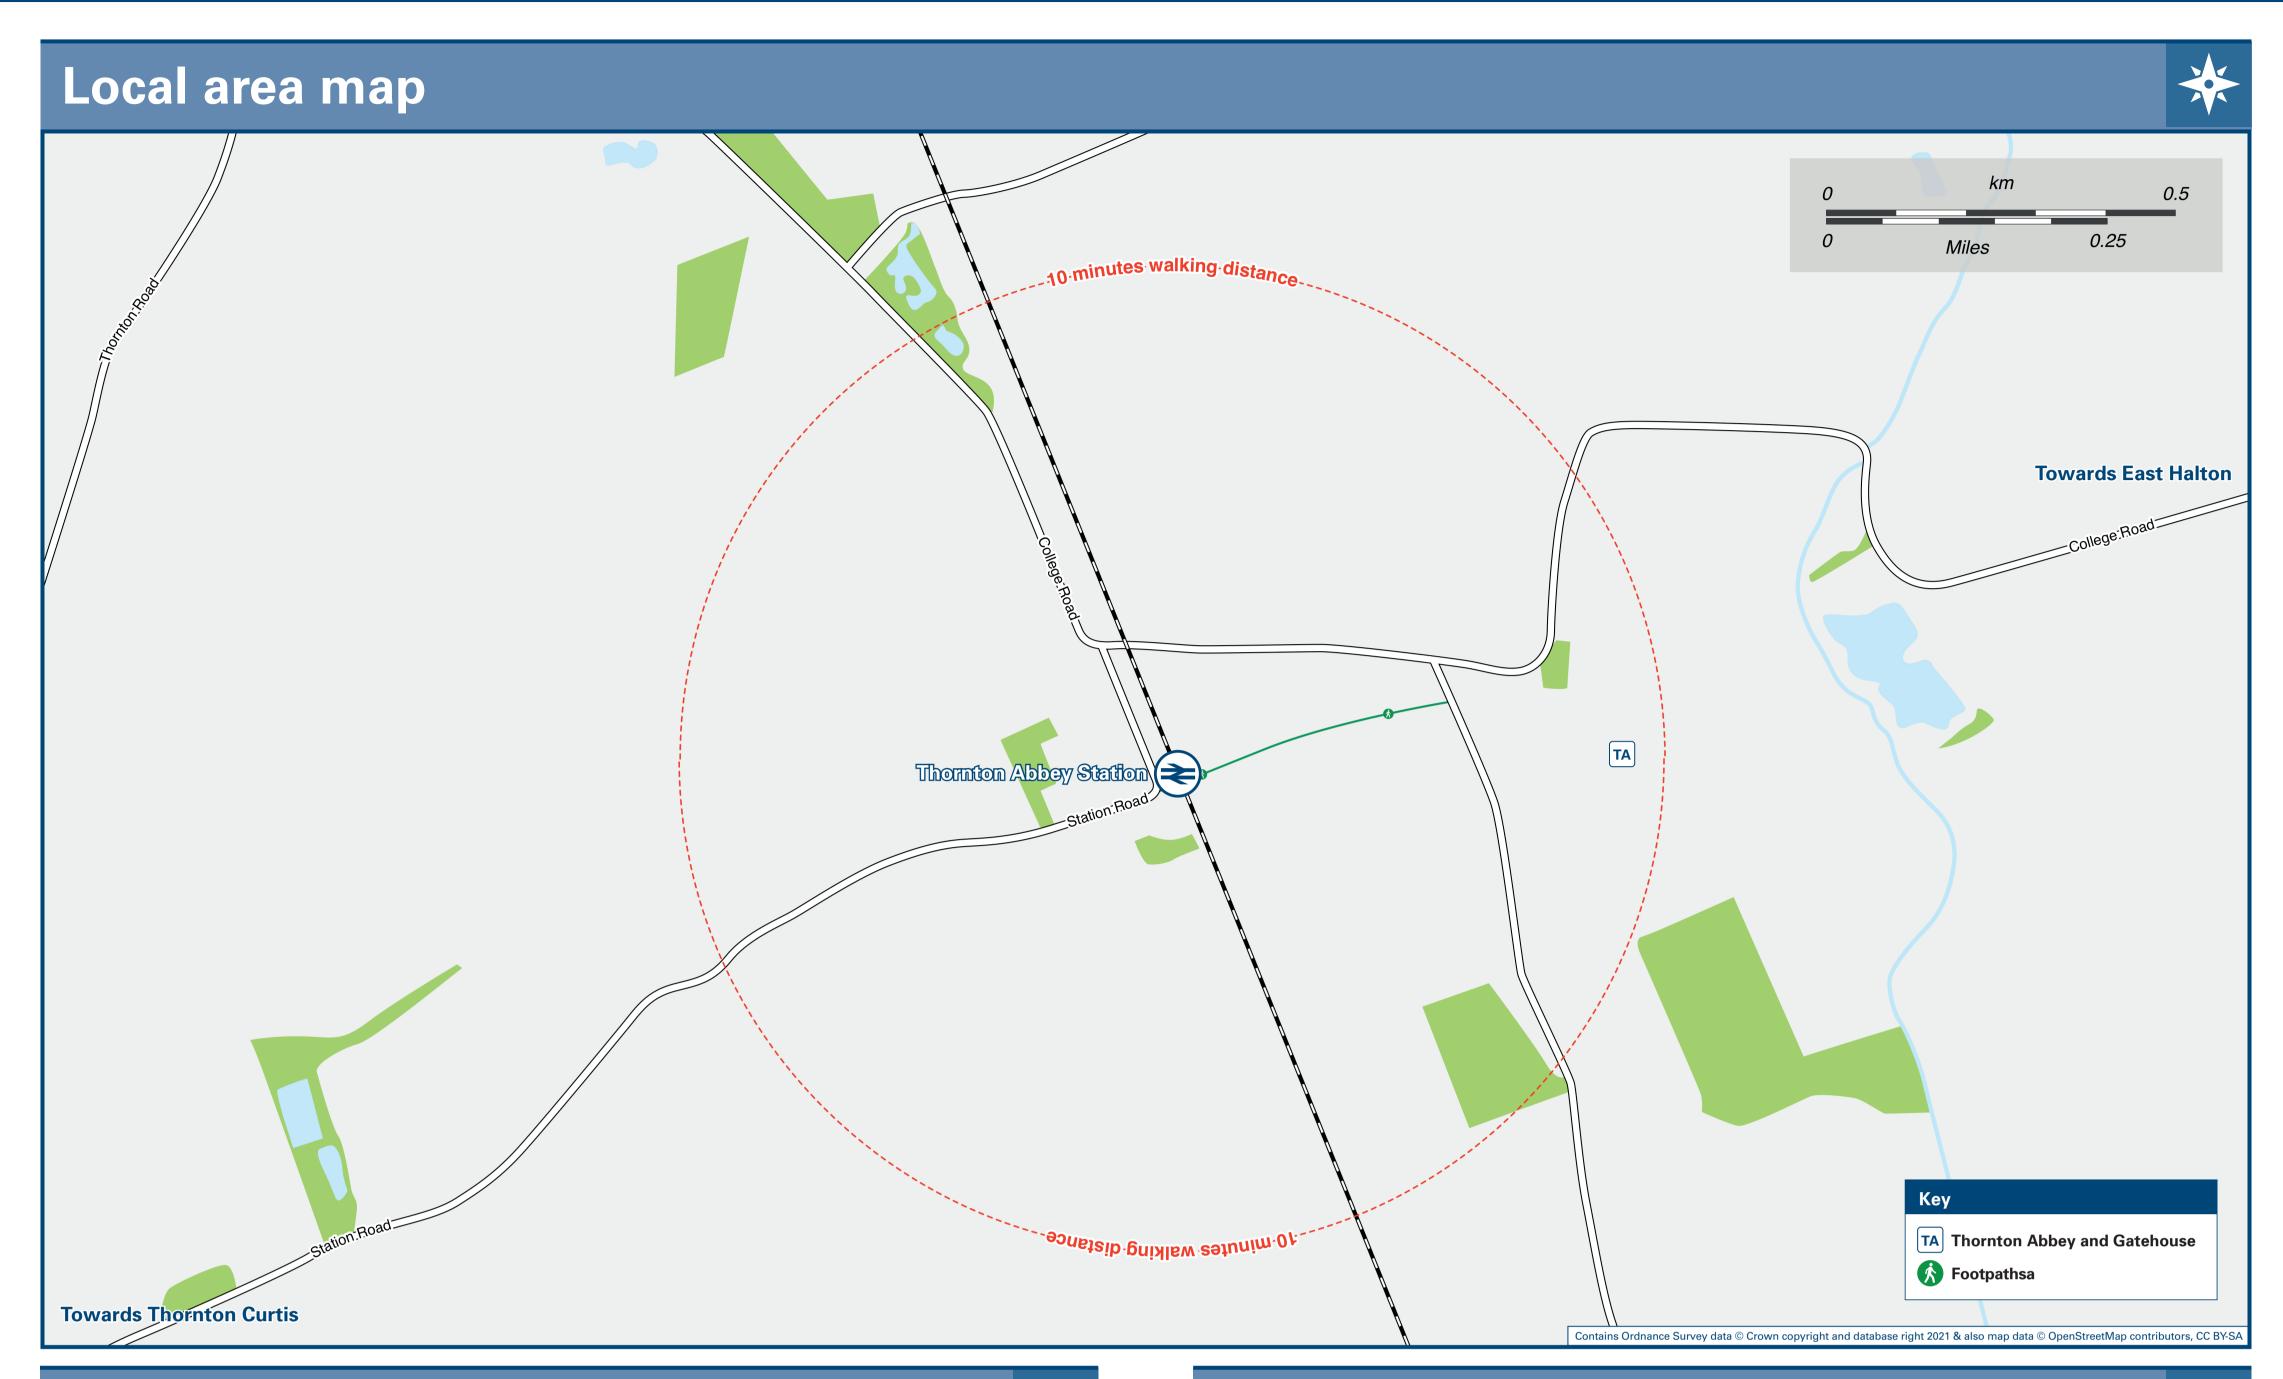

## Thornton Abbey Station

## Onward Travel Information





## THERE ARE NO REGULAR BUS SERVICES SERVING THORNTON ABBEY STATION JustGo North Lincs is an on-demand bus service for people travelling in North lincolnshire (but not between any two points within Scunthorpe) and is available 7am-7pm Mondays to Fridays and 8am-6pm on Saturdays. To book download the JustGo App on the Apple Store or Google Play or by calling 01482 59 29 59. Thornton Abbey station has no taxi rank or cab office. Advance booking is essential, please consider using the following local operators: (Inclusion of this number doesn't represent any endorsement of the taxi firm)

Placebook Minicabs 01469 541 600 Apollo Cars

01469 576 999

Information (Data correct at April 2023)

PHS Private Hire Services 07960 989 433

| Local Cycle Info  northlines.gov.uk  For more information