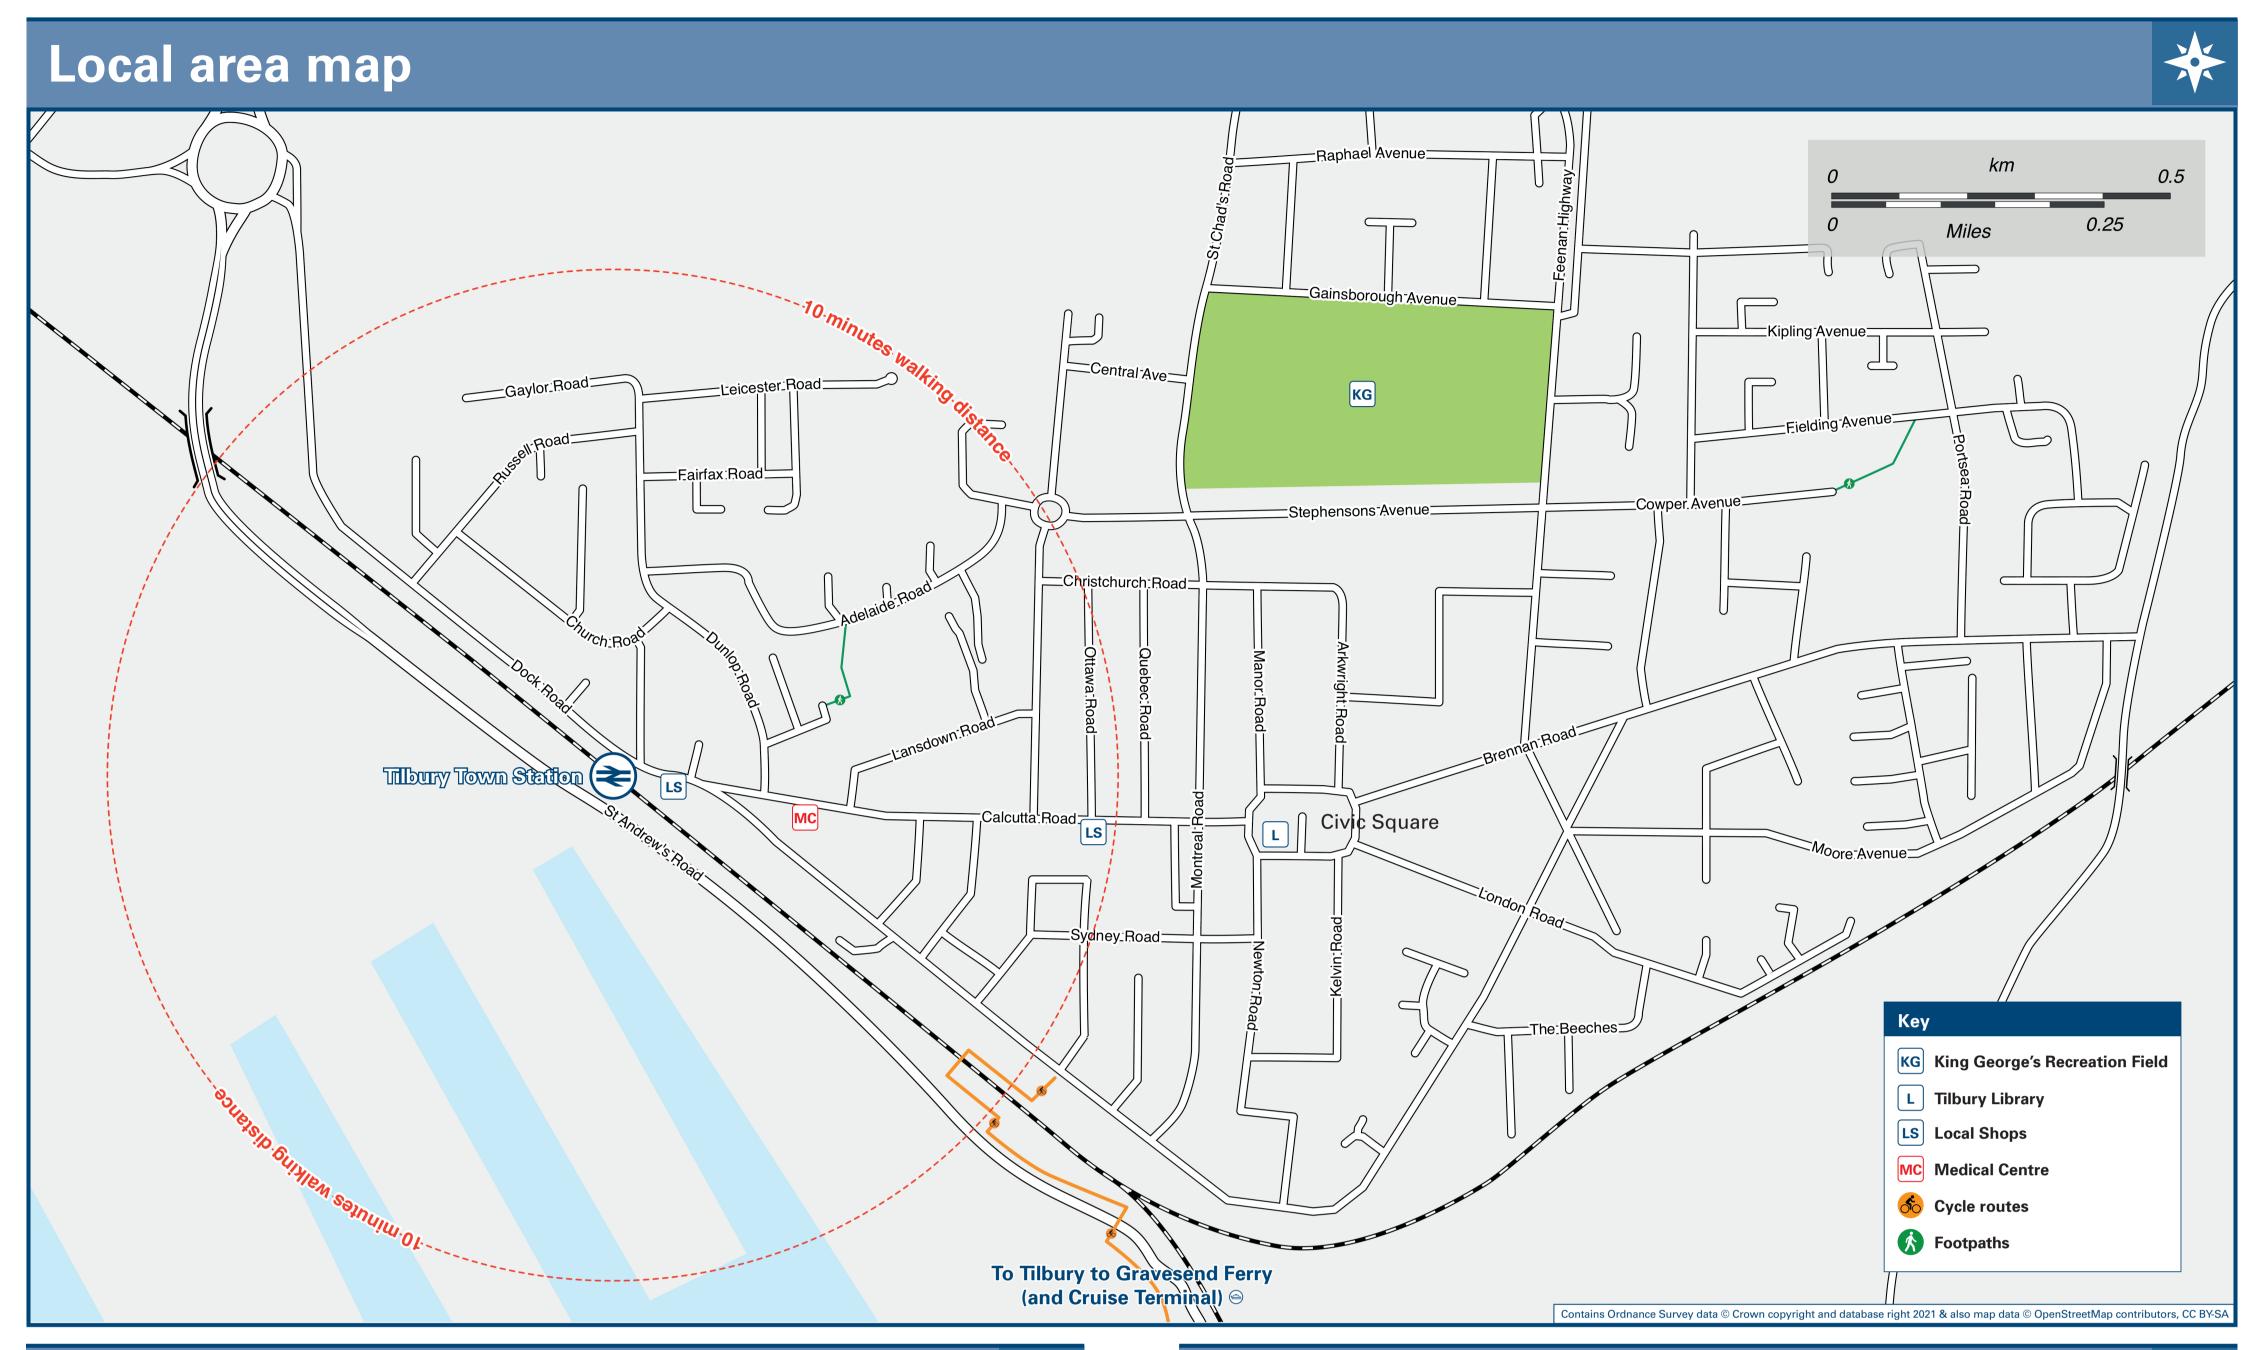

## Onward Travel Information

| TION                                                                                                                                                                                                                                                                                                                                                                                                                                                                                                                                                                                                                                                                                                                                                                                                                                                                                                                                                                                                                                                                                                                                                                                                                                                                                                                                                                                                                                                                                                                                                                                                                                                                                                                                                                                                                                                                                                                                                                                                                                                                                                                           | BUS ROUTES                                       | BUS STOP                                                   |  |
|--------------------------------------------------------------------------------------------------------------------------------------------------------------------------------------------------------------------------------------------------------------------------------------------------------------------------------------------------------------------------------------------------------------------------------------------------------------------------------------------------------------------------------------------------------------------------------------------------------------------------------------------------------------------------------------------------------------------------------------------------------------------------------------------------------------------------------------------------------------------------------------------------------------------------------------------------------------------------------------------------------------------------------------------------------------------------------------------------------------------------------------------------------------------------------------------------------------------------------------------------------------------------------------------------------------------------------------------------------------------------------------------------------------------------------------------------------------------------------------------------------------------------------------------------------------------------------------------------------------------------------------------------------------------------------------------------------------------------------------------------------------------------------------------------------------------------------------------------------------------------------------------------------------------------------------------------------------------------------------------------------------------------------------------------------------------------------------------------------------------------------|--------------------------------------------------|------------------------------------------------------------|--|
| well St Mary (Morant Road)                                                                                                                                                                                                                                                                                                                                                                                                                                                                                                                                                                                                                                                                                                                                                                                                                                                                                                                                                                                                                                                                                                                                                                                                                                                                                                                                                                                                                                                                                                                                                                                                                                                                                                                                                                                                                                                                                                                                                                                                                                                                                                     | 66#                                              | В                                                          |  |
| well St Mary (River View Cross Keys)                                                                                                                                                                                                                                                                                                                                                                                                                                                                                                                                                                                                                                                                                                                                                                                                                                                                                                                                                                                                                                                                                                                                                                                                                                                                                                                                                                                                                                                                                                                                                                                                                                                                                                                                                                                                                                                                                                                                                                                                                                                                                           | 77~, 77A~                                        | В                                                          |  |
| Grays                                                                                                                                                                                                                                                                                                                                                                                                                                                                                                                                                                                                                                                                                                                                                                                                                                                                                                                                                                                                                                                                                                                                                                                                                                                                                                                                                                                                                                                                                                                                                                                                                                                                                                                                                                                                                                                                                                                                                                                                                                                                                                                          | 66                                               | A                                                          |  |
|                                                                                                                                                                                                                                                                                                                                                                                                                                                                                                                                                                                                                                                                                                                                                                                                                                                                                                                                                                                                                                                                                                                                                                                                                                                                                                                                                                                                                                                                                                                                                                                                                                                                                                                                                                                                                                                                                                                                                                                                                                                                                                                                | 77~, 77A~                                        | В                                                          |  |
| akeside (Bus Station)                                                                                                                                                                                                                                                                                                                                                                                                                                                                                                                                                                                                                                                                                                                                                                                                                                                                                                                                                                                                                                                                                                                                                                                                                                                                                                                                                                                                                                                                                                                                                                                                                                                                                                                                                                                                                                                                                                                                                                                                                                                                                                          | 77~, 77A~                                        | В                                                          |  |
| Thurrock (Dock Road)                                                                                                                                                                                                                                                                                                                                                                                                                                                                                                                                                                                                                                                                                                                                                                                                                                                                                                                                                                                                                                                                                                                                                                                                                                                                                                                                                                                                                                                                                                                                                                                                                                                                                                                                                                                                                                                                                                                                                                                                                                                                                                           | 66                                               | A                                                          |  |
| Stifford (The Shant)                                                                                                                                                                                                                                                                                                                                                                                                                                                                                                                                                                                                                                                                                                                                                                                                                                                                                                                                                                                                                                                                                                                                                                                                                                                                                                                                                                                                                                                                                                                                                                                                                                                                                                                                                                                                                                                                                                                                                                                                                                                                                                           | 77~, 77A~                                        | В                                                          |  |
| ry (ASDA Superstore)                                                                                                                                                                                                                                                                                                                                                                                                                                                                                                                                                                                                                                                                                                                                                                                                                                                                                                                                                                                                                                                                                                                                                                                                                                                                                                                                                                                                                                                                                                                                                                                                                                                                                                                                                                                                                                                                                                                                                                                                                                                                                                           | 66, 99                                           | A                                                          |  |
| Tilbury (Civic Square)                                                                                                                                                                                                                                                                                                                                                                                                                                                                                                                                                                                                                                                                                                                                                                                                                                                                                                                                                                                                                                                                                                                                                                                                                                                                                                                                                                                                                                                                                                                                                                                                                                                                                                                                                                                                                                                                                                                                                                                                                                                                                                         |                                                  | 10 - 15 minutes walk from thi station (see Local area map) |  |
|                                                                                                                                                                                                                                                                                                                                                                                                                                                                                                                                                                                                                                                                                                                                                                                                                                                                                                                                                                                                                                                                                                                                                                                                                                                                                                                                                                                                                                                                                                                                                                                                                                                                                                                                                                                                                                                                                                                                                                                                                                                                                                                                | 99                                               | C                                                          |  |
|                                                                                                                                                                                                                                                                                                                                                                                                                                                                                                                                                                                                                                                                                                                                                                                                                                                                                                                                                                                                                                                                                                                                                                                                                                                                                                                                                                                                                                                                                                                                                                                                                                                                                                                                                                                                                                                                                                                                                                                                                                                                                                                                | 77~, 77A~                                        | A                                                          |  |
| y (Cruise Terminal)                                                                                                                                                                                                                                                                                                                                                                                                                                                                                                                                                                                                                                                                                                                                                                                                                                                                                                                                                                                                                                                                                                                                                                                                                                                                                                                                                                                                                                                                                                                                                                                                                                                                                                                                                                                                                                                                                                                                                                                                                                                                                                            | 99                                               | C                                                          |  |
| ry - Gravesend Ferry 📥                                                                                                                                                                                                                                                                                                                                                                                                                                                                                                                                                                                                                                                                                                                                                                                                                                                                                                                                                                                                                                                                                                                                                                                                                                                                                                                                                                                                                                                                                                                                                                                                                                                                                                                                                                                                                                                                                                                                                                                                                                                                                                         | 99                                               | C                                                          |  |
| ry (Toronto Road)                                                                                                                                                                                                                                                                                                                                                                                                                                                                                                                                                                                                                                                                                                                                                                                                                                                                                                                                                                                                                                                                                                                                                                                                                                                                                                                                                                                                                                                                                                                                                                                                                                                                                                                                                                                                                                                                                                                                                                                                                                                                                                              | 66                                               | В                                                          |  |
| Thurrock (The Rookery)                                                                                                                                                                                                                                                                                                                                                                                                                                                                                                                                                                                                                                                                                                                                                                                                                                                                                                                                                                                                                                                                                                                                                                                                                                                                                                                                                                                                                                                                                                                                                                                                                                                                                                                                                                                                                                                                                                                                                                                                                                                                                                         | 77~, 77A~                                        | В                                                          |  |
| Bus service 99 runs Mondays to Saturdays, only. No S Bus service 66 runs a daily service.  # To this destination bus route 66 runs Mondays to Frie  ~ Bus routes 77 operates morning services and 77A or only. No Sunday services.  Direct Ferry services operate to Gravesend from the services of the services of the services of the services operate to Gravesend from the se | days, only.<br>perates evening services on Monda | ys to Saturdays,                                           |  |
| Bus service 66 runs a daily service.  # To this destination bus route 66 runs Mondays to Frie  ~ Bus routes 77 operates morning services and 77A or only. No Sunday services.                                                                                                                                                                                                                                                                                                                                                                                                                                                                                                                                                                                                                                                                                                                                                                                                                                                                                                                                                                                                                                                                                                                                                                                                                                                                                                                                                                                                                                                                                                                                                                                                                                                                                                                                                                                                                                                                                                                                                  | days, only.<br>perates even                      |                                                            |  |