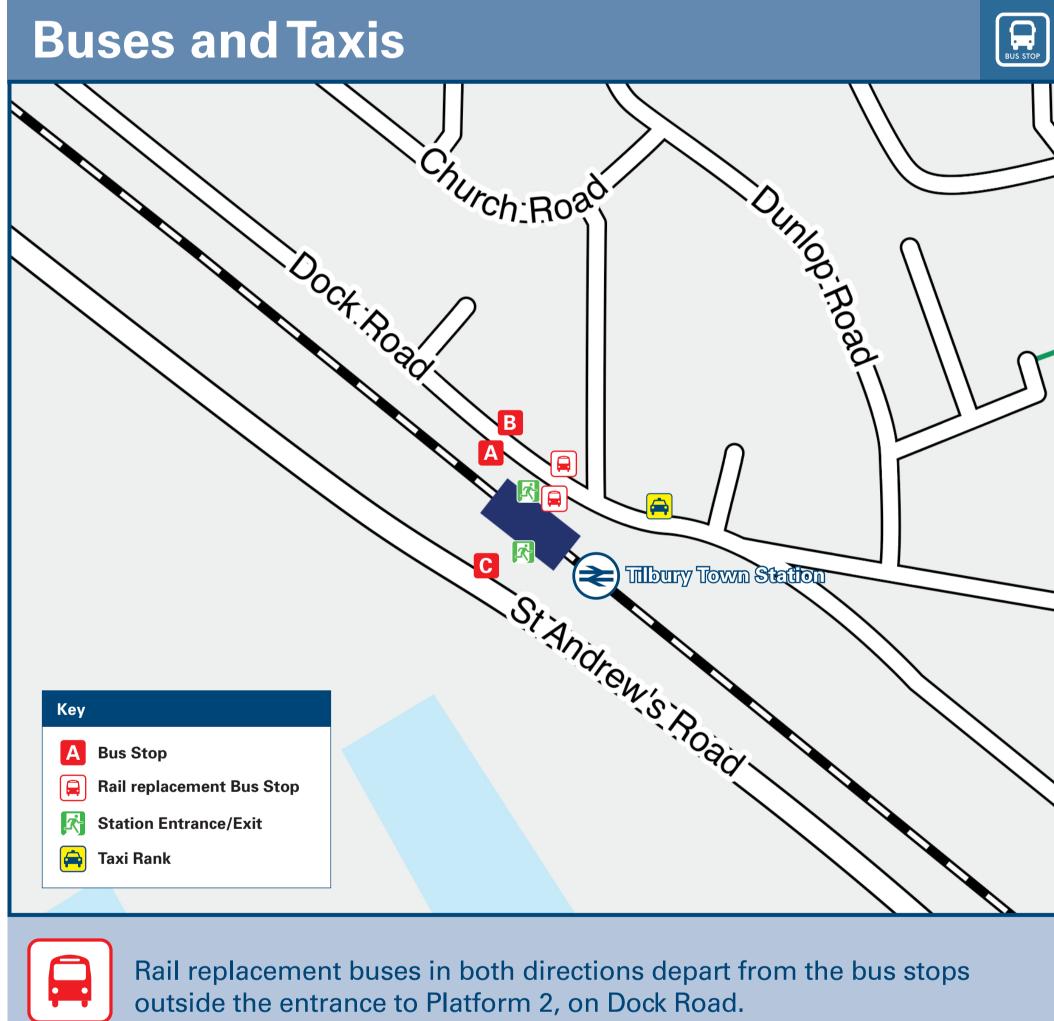

## Onward Travel Information

| TION                                                                                                                                                                                                                                                                                                                                                                                                                                                                                                                                                                                                                                                                                                                                                                                                                                                                                                                                                                                                                                                                                                                                                                                                                                                                                                                                                                                                                                                                                                                                                                                                                                                                                                                                                                                                                                                                                                                                                                                                                                                                                                                           | BUS ROUTES                                       | BUS STOP                                                   |  |
|--------------------------------------------------------------------------------------------------------------------------------------------------------------------------------------------------------------------------------------------------------------------------------------------------------------------------------------------------------------------------------------------------------------------------------------------------------------------------------------------------------------------------------------------------------------------------------------------------------------------------------------------------------------------------------------------------------------------------------------------------------------------------------------------------------------------------------------------------------------------------------------------------------------------------------------------------------------------------------------------------------------------------------------------------------------------------------------------------------------------------------------------------------------------------------------------------------------------------------------------------------------------------------------------------------------------------------------------------------------------------------------------------------------------------------------------------------------------------------------------------------------------------------------------------------------------------------------------------------------------------------------------------------------------------------------------------------------------------------------------------------------------------------------------------------------------------------------------------------------------------------------------------------------------------------------------------------------------------------------------------------------------------------------------------------------------------------------------------------------------------------|--------------------------------------------------|------------------------------------------------------------|--|
| well St Mary (Morant Road)                                                                                                                                                                                                                                                                                                                                                                                                                                                                                                                                                                                                                                                                                                                                                                                                                                                                                                                                                                                                                                                                                                                                                                                                                                                                                                                                                                                                                                                                                                                                                                                                                                                                                                                                                                                                                                                                                                                                                                                                                                                                                                     | 66#                                              | В                                                          |  |
| well St Mary (River View Cross Keys)                                                                                                                                                                                                                                                                                                                                                                                                                                                                                                                                                                                                                                                                                                                                                                                                                                                                                                                                                                                                                                                                                                                                                                                                                                                                                                                                                                                                                                                                                                                                                                                                                                                                                                                                                                                                                                                                                                                                                                                                                                                                                           | 77~, 77A~                                        | В                                                          |  |
| Grays                                                                                                                                                                                                                                                                                                                                                                                                                                                                                                                                                                                                                                                                                                                                                                                                                                                                                                                                                                                                                                                                                                                                                                                                                                                                                                                                                                                                                                                                                                                                                                                                                                                                                                                                                                                                                                                                                                                                                                                                                                                                                                                          | 66                                               | A                                                          |  |
|                                                                                                                                                                                                                                                                                                                                                                                                                                                                                                                                                                                                                                                                                                                                                                                                                                                                                                                                                                                                                                                                                                                                                                                                                                                                                                                                                                                                                                                                                                                                                                                                                                                                                                                                                                                                                                                                                                                                                                                                                                                                                                                                | 77~, 77A~                                        | В                                                          |  |
| akeside (Bus Station)                                                                                                                                                                                                                                                                                                                                                                                                                                                                                                                                                                                                                                                                                                                                                                                                                                                                                                                                                                                                                                                                                                                                                                                                                                                                                                                                                                                                                                                                                                                                                                                                                                                                                                                                                                                                                                                                                                                                                                                                                                                                                                          | 77~, 77A~                                        | В                                                          |  |
| Thurrock (Dock Road)                                                                                                                                                                                                                                                                                                                                                                                                                                                                                                                                                                                                                                                                                                                                                                                                                                                                                                                                                                                                                                                                                                                                                                                                                                                                                                                                                                                                                                                                                                                                                                                                                                                                                                                                                                                                                                                                                                                                                                                                                                                                                                           | 66                                               | A                                                          |  |
| Stifford (The Shant)                                                                                                                                                                                                                                                                                                                                                                                                                                                                                                                                                                                                                                                                                                                                                                                                                                                                                                                                                                                                                                                                                                                                                                                                                                                                                                                                                                                                                                                                                                                                                                                                                                                                                                                                                                                                                                                                                                                                                                                                                                                                                                           | 77~, 77A~                                        | В                                                          |  |
| ry (ASDA Superstore)                                                                                                                                                                                                                                                                                                                                                                                                                                                                                                                                                                                                                                                                                                                                                                                                                                                                                                                                                                                                                                                                                                                                                                                                                                                                                                                                                                                                                                                                                                                                                                                                                                                                                                                                                                                                                                                                                                                                                                                                                                                                                                           | 66, 99                                           | A                                                          |  |
| Tilbury (Civic Square)                                                                                                                                                                                                                                                                                                                                                                                                                                                                                                                                                                                                                                                                                                                                                                                                                                                                                                                                                                                                                                                                                                                                                                                                                                                                                                                                                                                                                                                                                                                                                                                                                                                                                                                                                                                                                                                                                                                                                                                                                                                                                                         |                                                  | 10 - 15 minutes walk from thi station (see Local area map) |  |
|                                                                                                                                                                                                                                                                                                                                                                                                                                                                                                                                                                                                                                                                                                                                                                                                                                                                                                                                                                                                                                                                                                                                                                                                                                                                                                                                                                                                                                                                                                                                                                                                                                                                                                                                                                                                                                                                                                                                                                                                                                                                                                                                | 99                                               | C                                                          |  |
|                                                                                                                                                                                                                                                                                                                                                                                                                                                                                                                                                                                                                                                                                                                                                                                                                                                                                                                                                                                                                                                                                                                                                                                                                                                                                                                                                                                                                                                                                                                                                                                                                                                                                                                                                                                                                                                                                                                                                                                                                                                                                                                                | 77~, 77A~                                        | A                                                          |  |
| y (Cruise Terminal)                                                                                                                                                                                                                                                                                                                                                                                                                                                                                                                                                                                                                                                                                                                                                                                                                                                                                                                                                                                                                                                                                                                                                                                                                                                                                                                                                                                                                                                                                                                                                                                                                                                                                                                                                                                                                                                                                                                                                                                                                                                                                                            | 99                                               | C                                                          |  |
| ry - Gravesend Ferry 📥                                                                                                                                                                                                                                                                                                                                                                                                                                                                                                                                                                                                                                                                                                                                                                                                                                                                                                                                                                                                                                                                                                                                                                                                                                                                                                                                                                                                                                                                                                                                                                                                                                                                                                                                                                                                                                                                                                                                                                                                                                                                                                         | 99                                               | C                                                          |  |
| ry (Toronto Road)                                                                                                                                                                                                                                                                                                                                                                                                                                                                                                                                                                                                                                                                                                                                                                                                                                                                                                                                                                                                                                                                                                                                                                                                                                                                                                                                                                                                                                                                                                                                                                                                                                                                                                                                                                                                                                                                                                                                                                                                                                                                                                              | 66                                               | В                                                          |  |
| Thurrock (The Rookery)                                                                                                                                                                                                                                                                                                                                                                                                                                                                                                                                                                                                                                                                                                                                                                                                                                                                                                                                                                                                                                                                                                                                                                                                                                                                                                                                                                                                                                                                                                                                                                                                                                                                                                                                                                                                                                                                                                                                                                                                                                                                                                         | 77~, 77A~                                        | В                                                          |  |
| Bus service 99 runs Mondays to Saturdays, only. No S Bus service 66 runs a daily service.  # To this destination bus route 66 runs Mondays to Frie  ~ Bus routes 77 operates morning services and 77A or only. No Sunday services.  Direct Ferry services operate to Gravesend from the services of the services of the services of the services operate to Gravesend from the se | days, only.<br>perates evening services on Monda | ys to Saturdays,                                           |  |
| Bus service 66 runs a daily service.  # To this destination bus route 66 runs Mondays to Frie  ~ Bus routes 77 operates morning services and 77A or only. No Sunday services.                                                                                                                                                                                                                                                                                                                                                                                                                                                                                                                                                                                                                                                                                                                                                                                                                                                                                                                                                                                                                                                                                                                                                                                                                                                                                                                                                                                                                                                                                                                                                                                                                                                                                                                                                                                                                                                                                                                                                  | days, only.<br>perates even                      |                                                            |  |

**Taxis** 

Tilbury Station is served by a taxi rank or a cab office. Check availability before travelling, and pre-book if necessary. Please consider using the following local operators: (Inclusion of this number doesn't represent any endorsement of the taxi firm)

East Tilbury Taxi services 01375 506 024

Grays CabLine Taxi 01375 506 162

**Tilbury Taxis 01375 855 555** 

T Taxi Cab Ltd 07467 585 500

| Further information about | out all onward travel |
|---------------------------|-----------------------|
|                           |                       |