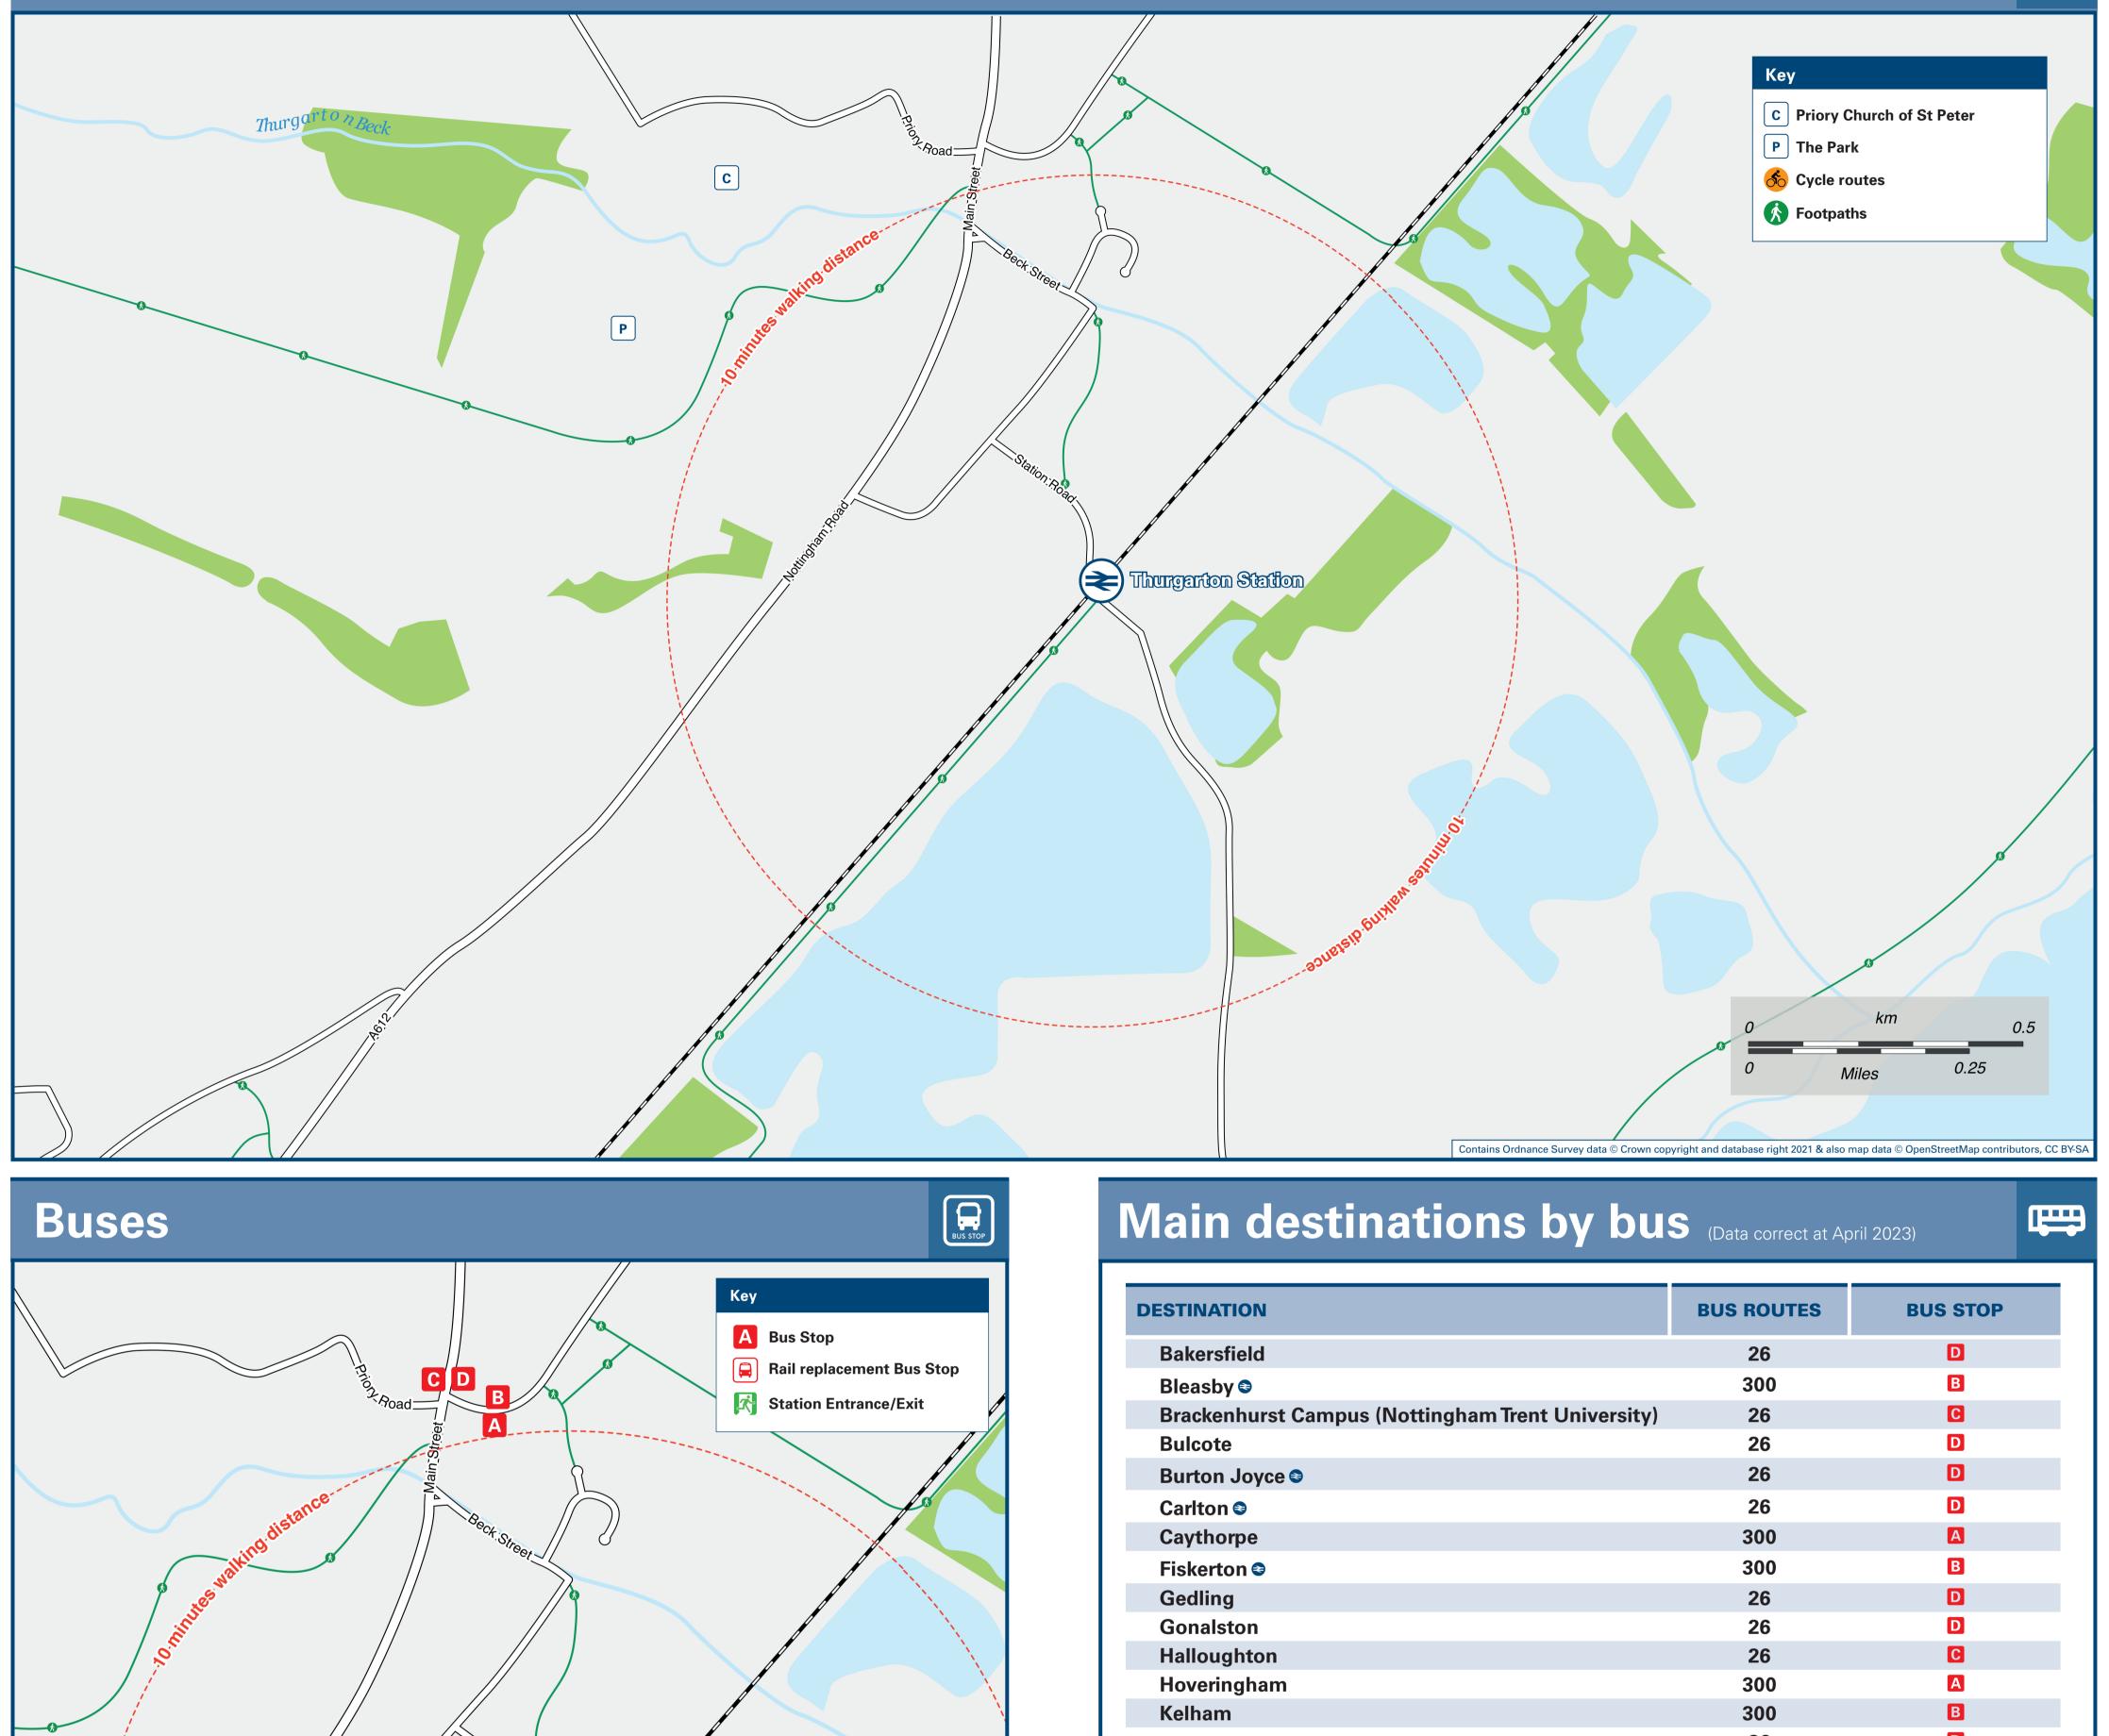

## Local area map

|                                                                                                                 |                                                                                                                                                                                                | Кеу                       | DESTINATION                                                                                  |                                                                                                                                           | BUS ROUTES                                                                  | BUS STOP                       |
|-----------------------------------------------------------------------------------------------------------------|------------------------------------------------------------------------------------------------------------------------------------------------------------------------------------------------|---------------------------|----------------------------------------------------------------------------------------------|-------------------------------------------------------------------------------------------------------------------------------------------|-----------------------------------------------------------------------------|--------------------------------|
|                                                                                                                 |                                                                                                                                                                                                | A Bus Stop                | Bakersfield                                                                                  |                                                                                                                                           | 26                                                                          | D                              |
|                                                                                                                 |                                                                                                                                                                                                | Rail replacement Bus Stop | Bleasby 😂                                                                                    |                                                                                                                                           | 300                                                                         | В                              |
|                                                                                                                 | Road                                                                                                                                                                                           | Station Entrance/Exit     |                                                                                              | Nottingham Trent University)                                                                                                              | 26                                                                          | С                              |
|                                                                                                                 |                                                                                                                                                                                                |                           | Bulcote                                                                                      |                                                                                                                                           | 26                                                                          | D                              |
|                                                                                                                 | A dail                                                                                                                                                                                         |                           | Burton Joyce 😂                                                                               |                                                                                                                                           | 26                                                                          | D                              |
| *ance                                                                                                           |                                                                                                                                                                                                |                           | Carlton 😂                                                                                    |                                                                                                                                           | 26                                                                          | D                              |
| -0 <sup>dist</sup>                                                                                              | Sect. Stre                                                                                                                                                                                     |                           | Caythorpe                                                                                    |                                                                                                                                           | 300                                                                         | А                              |
| 13Hins of                                                                                                       | Got                                                                                                                                                                                            |                           | Fiskerton 😂                                                                                  |                                                                                                                                           | 300                                                                         | В                              |
| a see                                                                                                           |                                                                                                                                                                                                |                           | Gedling                                                                                      |                                                                                                                                           | 26                                                                          | D                              |
| in the second |                                                                                                                                                                                                |                           | Gonalston                                                                                    |                                                                                                                                           | 26                                                                          | D                              |
| 0,00                                                                                                            |                                                                                                                                                                                                |                           | Halloughton                                                                                  |                                                                                                                                           | 26                                                                          | С                              |
|                                                                                                                 |                                                                                                                                                                                                |                           | Hoveringham                                                                                  |                                                                                                                                           | 300                                                                         | А                              |
|                                                                                                                 |                                                                                                                                                                                                |                           | Kelham                                                                                       |                                                                                                                                           | 300                                                                         | В                              |
|                                                                                                                 | Star                                                                                                                                                                                           |                           | Lowdham 😂                                                                                    |                                                                                                                                           | 26                                                                          | D                              |
|                                                                                                                 | -Station:Roa                                                                                                                                                                                   |                           |                                                                                              |                                                                                                                                           | 300                                                                         | A                              |
| 000                                                                                                             |                                                                                                                                                                                                |                           | Morton                                                                                       |                                                                                                                                           | 300                                                                         | В                              |
| Xan X                                                                                                           |                                                                                                                                                                                                |                           | Newark 😂                                                                                     |                                                                                                                                           | 300                                                                         | В                              |
| NOTING                                                                                                          |                                                                                                                                                                                                | rton Station              | Nottingham (City Centr                                                                       | re) ⊜                                                                                                                                     | 26                                                                          | D                              |
|                                                                                                                 |                                                                                                                                                                                                |                           | Sneinton                                                                                     |                                                                                                                                           | 26                                                                          | D                              |
|                                                                                                                 |                                                                                                                                                                                                |                           | Southwell                                                                                    |                                                                                                                                           | 26                                                                          | С                              |
|                                                                                                                 |                                                                                                                                                                                                |                           | Southweir                                                                                    |                                                                                                                                           | 300                                                                         | В                              |
| Rail replacement b                                                                                              | ouses and coaches depart from                                                                                                                                                                  | the station entrance.     | Notes For bus times, please                                                                  | s daily.<br>es a limited service Mondays, Wednesdays<br>contact Traveline on 0871 200 22 33.<br>ate to this destination from this station | s and Fridays only.                                                         |                                |
| essential, pl<br>of this number<br>rther information abo                                                        | station has no taxi rank or cab office. Adva<br>lease consider using the following local op<br>ber doesn't represent any endorsement of<br><b>out all onward travel</b><br>National Cycle Info | erators: (Inclusion       | ozcabs Newark Taxi<br>1636 700 700<br>NextBuse                                               | DG Cars<br>0115 950 0500                                                                                                                  | Weston<br>01636 8<br>PlusBus                                                |                                |
| cal Cycle Info                                                                                                  |                                                                                                                                                                                                | See timetable             |                                                                                              |                                                                                                                                           |                                                                             |                                |
|                                                                                                                 | and a supervision of the second se                                                                                |                           | www.traveline.info                                                                           | ous times for your stop.                                                                                                                  | plusbus.info                                                                |                                |
| wark-sherwooddc.gov.                                                                                            | <b>Sustrans.org.uk</b>                                                                                                                                                                         | displays at bus<br>stops. |                                                                                              | pp by entering a postcode, street & town or a stop                                                                                        | A discount price 'bus pass' tha<br>you unlimited bus travel arour<br>buses. |                                |
| cal Cycle Info<br>wark-sherwooddc.gov.                                                                          | Sustrans is the UK's leading sustainable tran                                                                                                                                                  | displays at bus<br>stops. | Search for a bus sto<br>calls cost 12p per minute<br>plus your phone company's access charge |                                                                                                                                           | you unlimited bus travel arour<br>buses.                                    | nd your chosen town, on partic |
| vark-sherwooddc.gov.<br>e information about cycle routes.                                                       | Sustrans is the UK's leading sustainable tran                                                                                                                                                  | displays at bus<br>stops. | veline 0871 200 22 33 Search for a bus sto<br>name & town.                                   | op by entering a postcode, street & town or a stop Contact Centre                                                                         | you unlimited bus travel arour                                              | nd your chosen town, on partic |

| This poster shows details of popular destinations and main, frequent bus routes. Additional services may run, so please check with Traveline or see posters at local bus stops. Whilst considerable care has been taken to ensure the information contained on this poster is correct and accurate,  | Scan this code with your mobile |
|------------------------------------------------------------------------------------------------------------------------------------------------------------------------------------------------------------------------------------------------------------------------------------------------------|---------------------------------|
| National Rail cannot accept responsibility for any loss or inconvenience caused by any errors or omissions, or for loss, damage, injury or inconvenience relating to the cancellation, alteration, delay or diversion of a service. For any feedback, please e-mail comments@onwardtravelposters.com | for full station information.   |