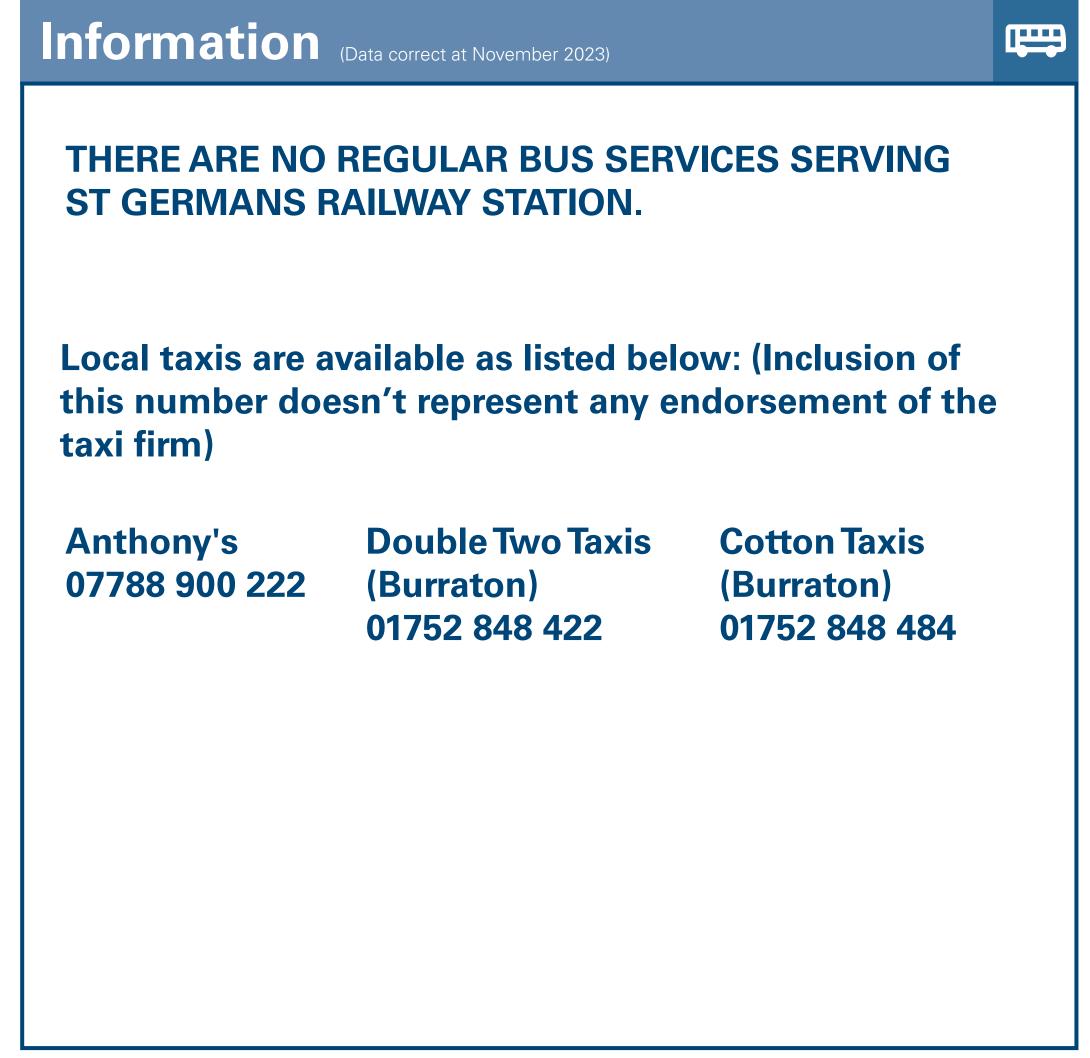

## St Germans Station

## Onward Travel Information







| Further information                                       | n about all onward travel                                |                                                                             |  |                                                                                                                                                                                              |  |                                                                                                |                                                                                                                                                        |          |
|-----------------------------------------------------------|----------------------------------------------------------|---------------------