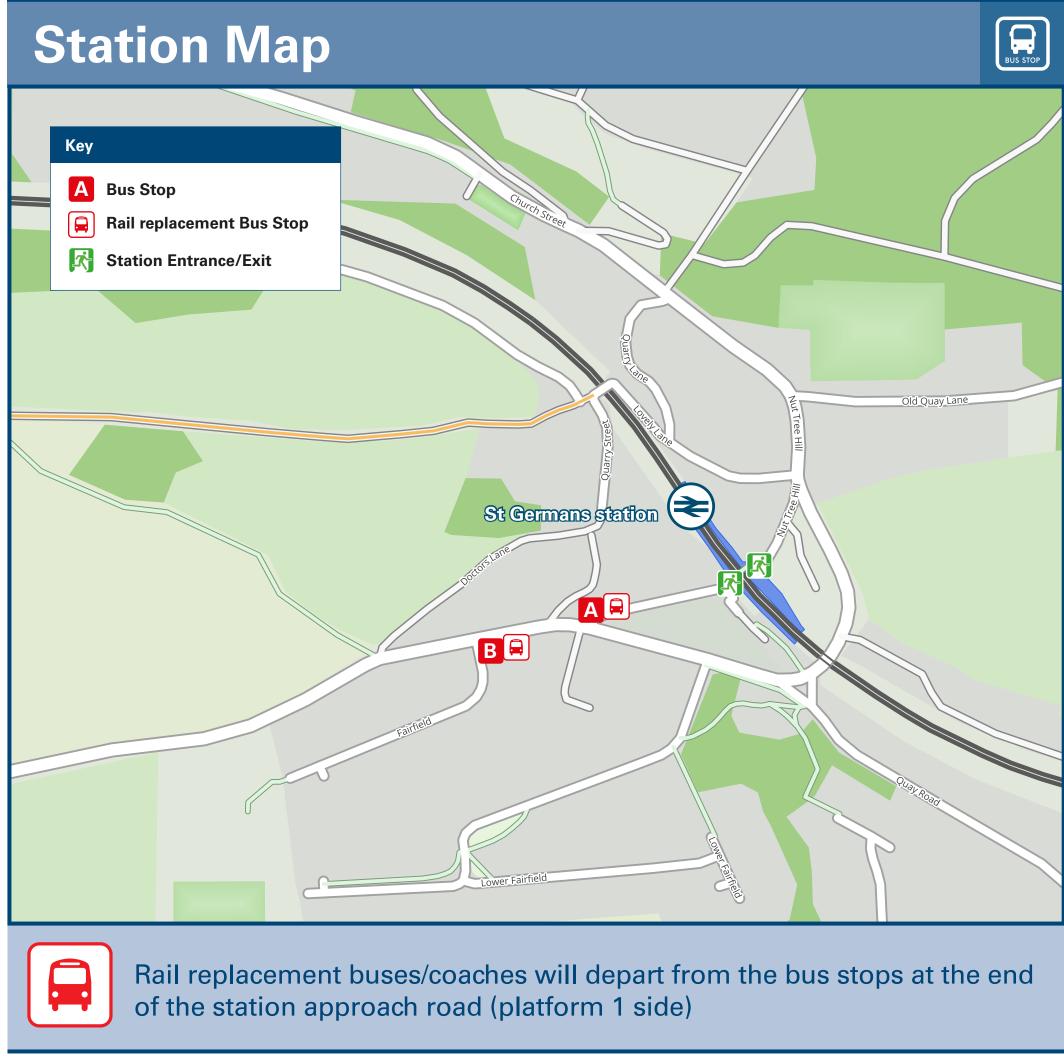

## St Germans Station

## Onward Travel Information







| Further information                                       | n about all onward travel                                |                                                                             |  |                                                                                                                                                                                              |  |                                                                                                |                                                                                                                                                        |          |
|-----------------------------------------------------------|----------------------------------------------------------|-------------------