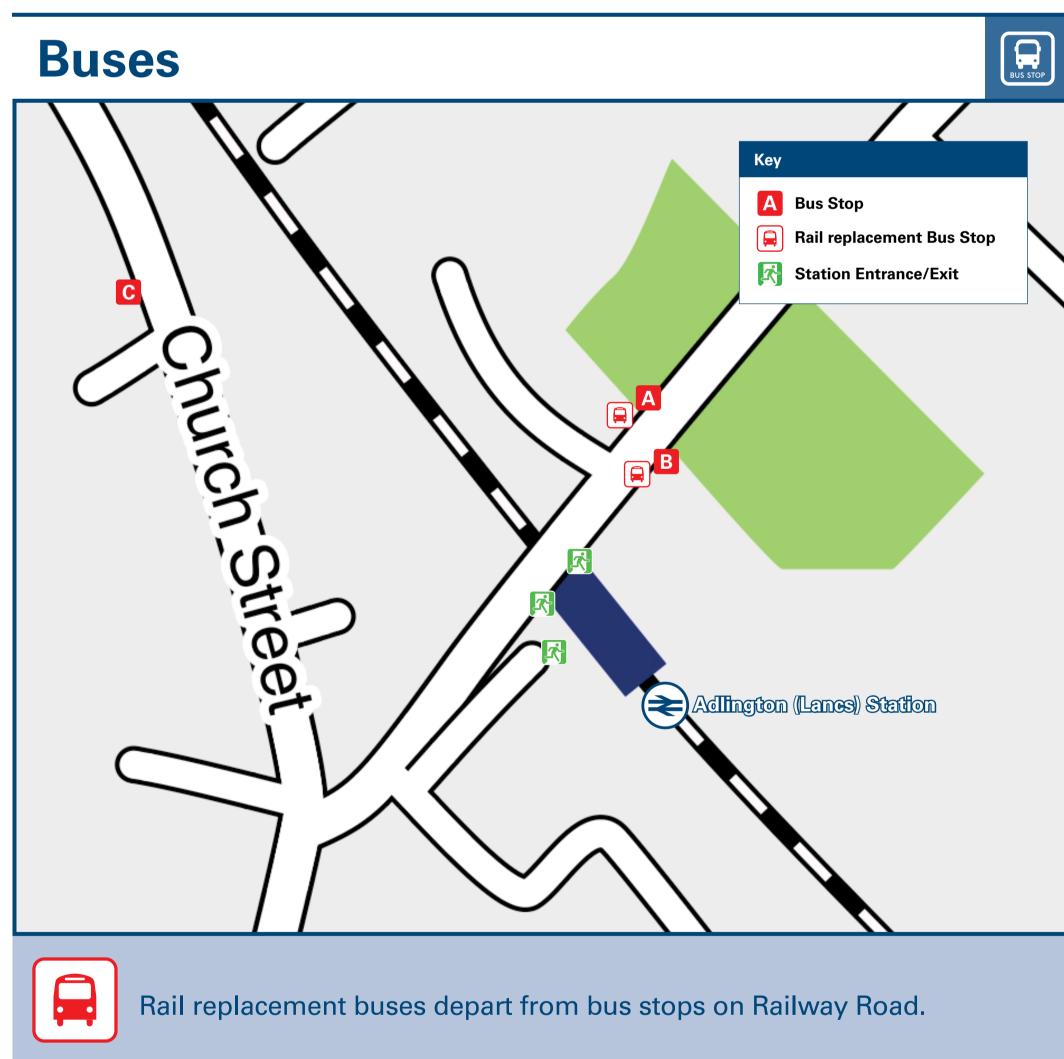

## Main destinations by bus (Data correct at October 2024)

**DESTINATION BUS ROUTES BUS STOP** Adlington (The Common / Castle Drive) @ В 127 127 Adlington (Town Centre Shops) 🔕 @ 127 Astley Village (Chorley) 🚯 @ 127# 127 Blackrod **Bolton Wanderers FC (Toughsheet Community Stadium)** 127 127 Chorley (Bus Station / Town Centre) € 127# **Chorley Hospital** Α 127 В 127 **Cooper Turning (Irlams Farm) Heath Charnock (Chorley Road) Heath Charnock (Westhoughton Road)** 127# Horwich Parkway Station 127 В Middlebrook (The Linkway / Asda) B 127 Bus route 127 operates generally hourly Mondays to Saturdays. For bus times please see bus stop timetables or contact Traveline on 0871 200 22 33. Direct trains operate to Chorley from Adlington (Lancs) Station. 🚯 It's a 5 to 10 minutes walk to from this station to this destination, see Local area map for directions. Notes @ Additional bus services operate from Adlington Town Centre bus stops (near shops) on the Bolton Road and Chorley Road. # To this destination bus route 127 calls at bus stop {C} on Church Street at 16:06 and 18:06 Mondays to Fridays only, all other journeys call at stop {A}.