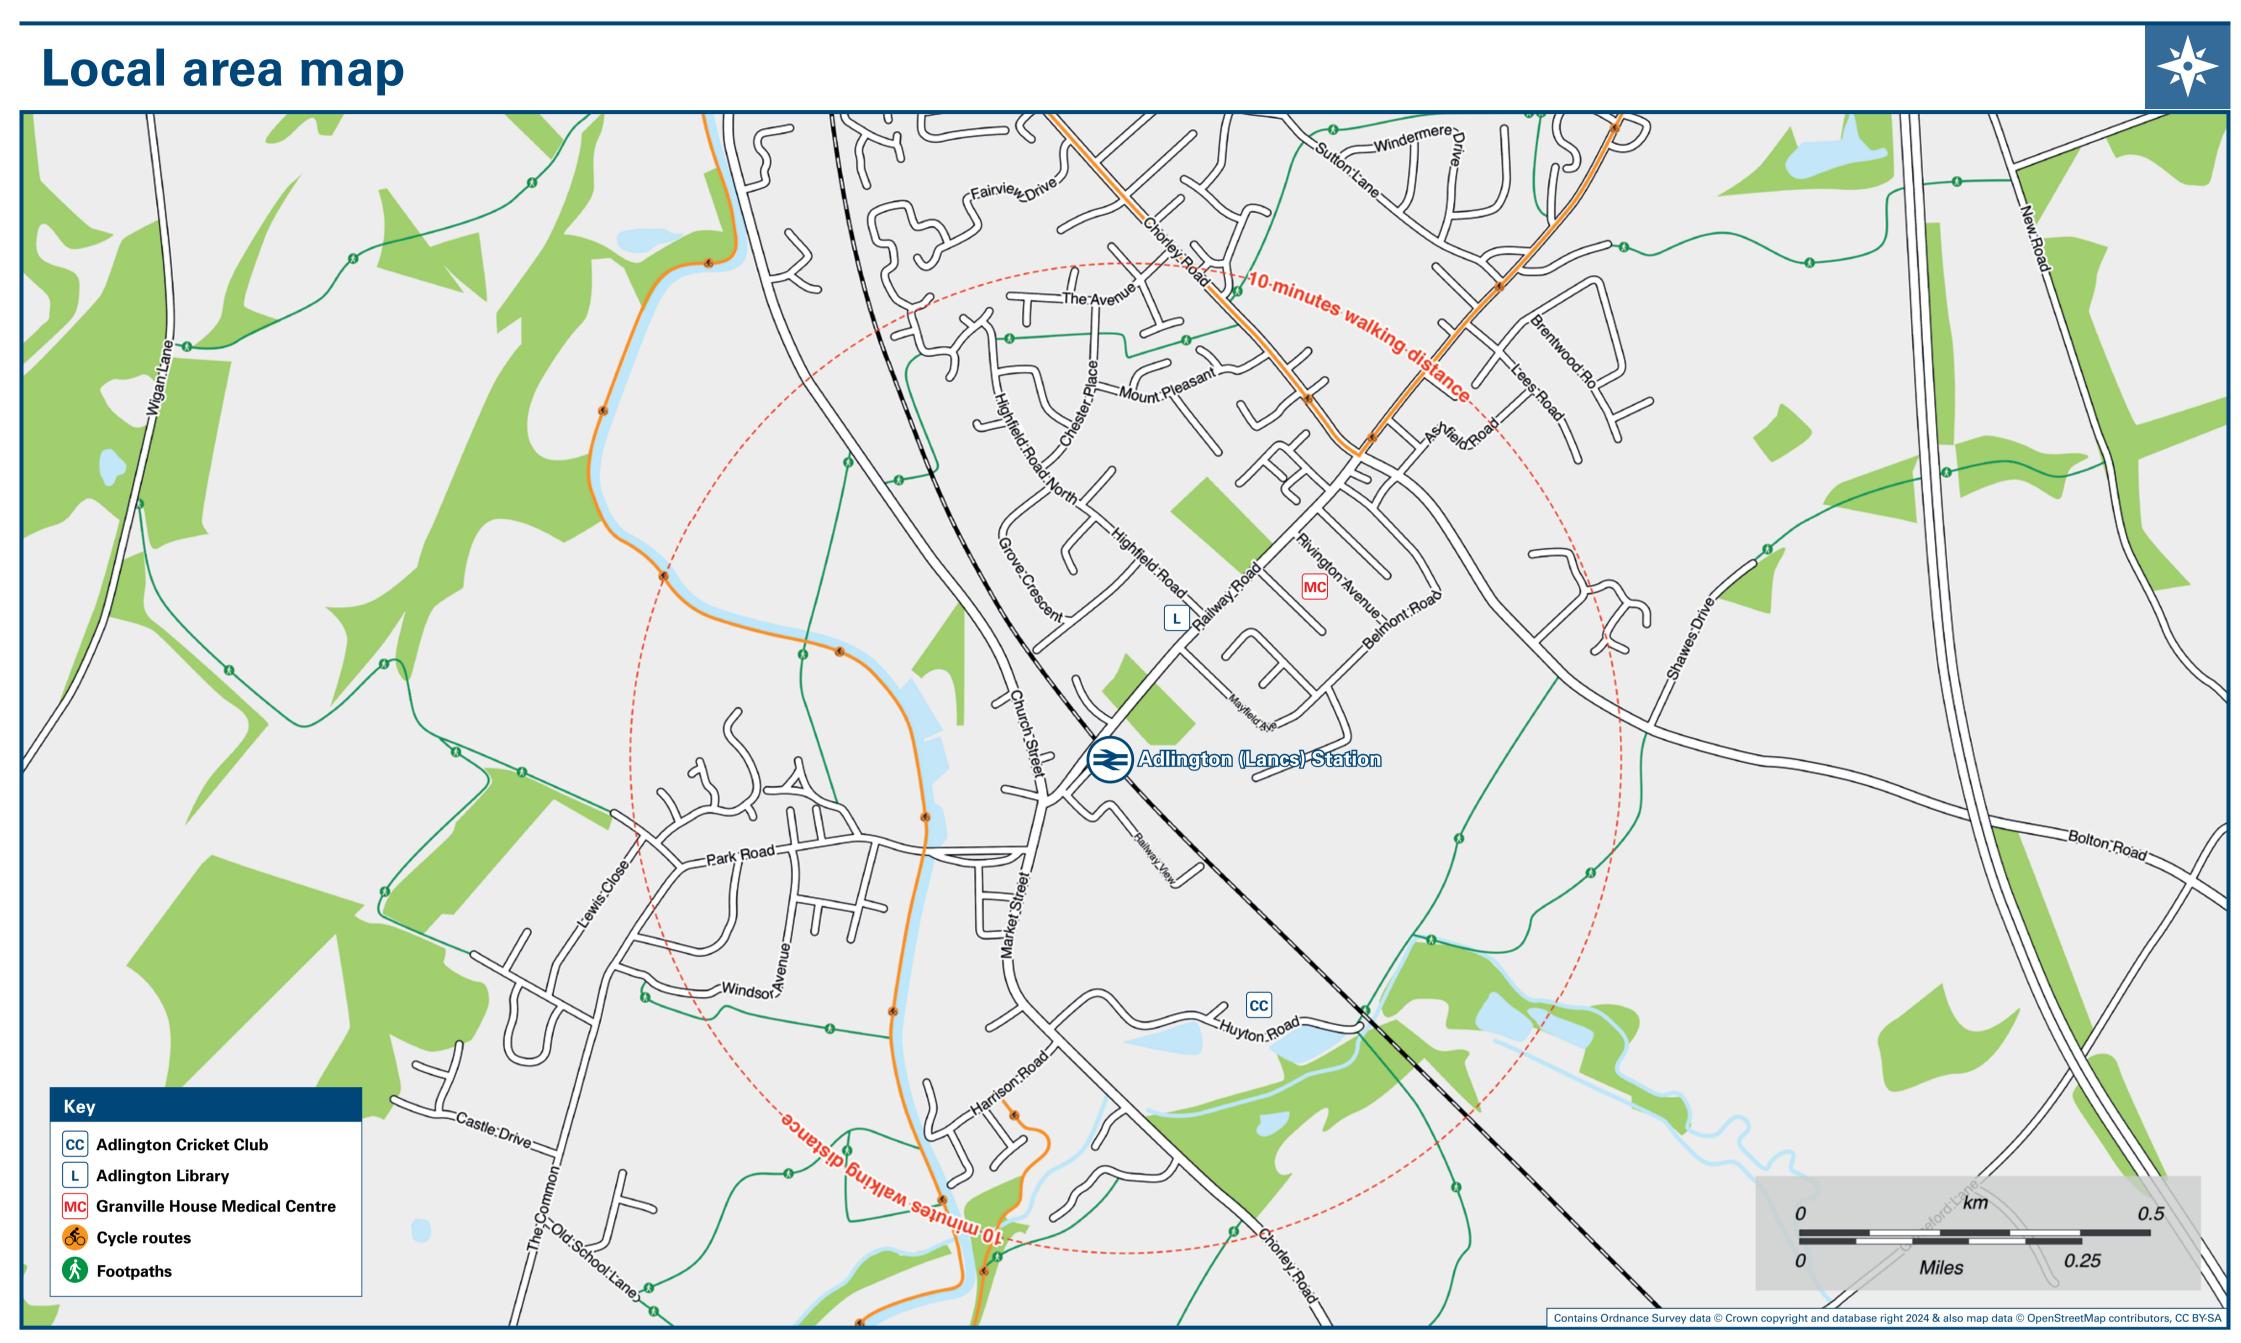

## Main destinations by bus (Data correct at October 2024)

**DESTINATION BUS ROUTES BUS STOP** Adlington (The Common / Castle Drive) @ В 127 127 Adlington (Town Centre Shops) 🔕 @ 127 Astley Village (Chorley) 🚯 @ 127# 127 Blackrod **Bolton Wanderers FC (Toughsheet Community Stadium)** 127 127 Chorley (Bus Station / Town Centre) € 127# **Chorley Hospital** Α 127 В 127 **Cooper Turning (Irlams Farm) Heath Charnock (Chorley Road) Heath Charnock (Westhoughton Road)** 127# Horwich Parkway Station 127 В Middlebrook (The Linkway / Asda) B 127 Bus route 127 operates generally hourly Mondays to Saturdays. For bus times please see bus stop timetables or contact Traveline on 0871 200 22 33. Direct trains operate to Chorley from Adlington (Lancs) Station. 🚯 It's a 5 to 10 minutes walk to from this station to this destination, see Local area map for directions. Notes @ Additional bus services operate from Adlington Town Centre bus stops (near shops) on the Bolton Road and Chorley Road. # To this destination bus route 127 calls at bus stop {C} on Church Street at 16:06 and 18:06 Mondays to Fridays only, all other journeys call at stop {A}.