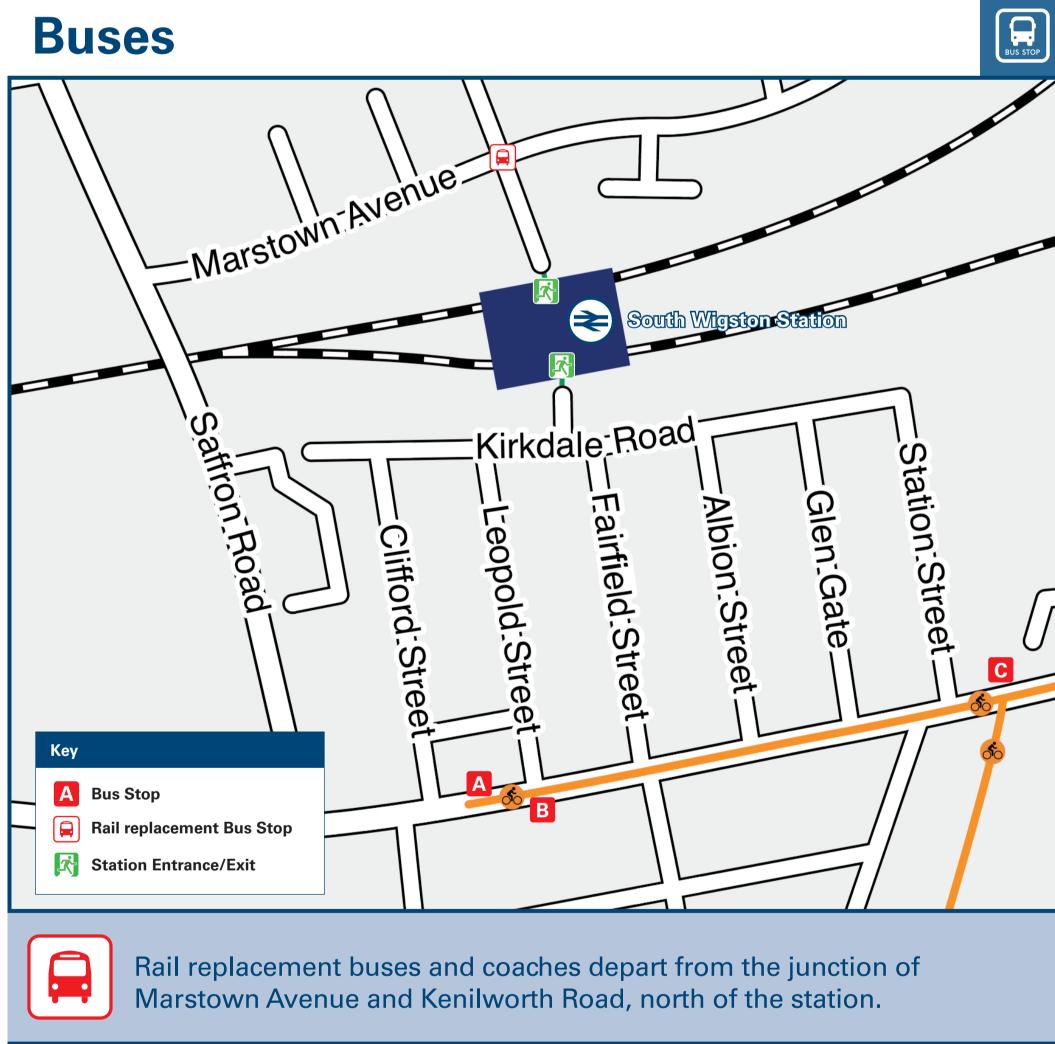

## **DESTINATION BUS ROUTES BUS STOP Aylestone** 48 В **Blaby** 85 Countesthorpe 85 **Eyres Monsell** В 48 A, C 47 **Knighton** В 44 A, C 47 **Leicester (City Centre) ●** B 44, 48 В **Leicester Royal Infirmary** 48 A, C **Leicester University** 47 **Wigston Fields** A, C 47 A, C **47 Wigston Magna**

For bus times, please contact Traveline 0871 200 22 33 or contact the bus operator (see below):

Main destinations by bus (Data correct at April 2024)

**Taxis** 

South Wigston station has no taxi rank or cab office. Advance booking is essential, please consider using the following local operators: (Inclusion of this number doesn't represent any endorsement of the taxi firm)

**ADT Taxis Wigston** 0116 255 9559

Notes

**AMG Taxis** 0116 278 1111

Bus route 44 operates Mondays to Satudays only from this location.

Arriva Midlands (for bus routes 44, 47, 48 & 85) call 0344 800 4411.

Direct trains operate to this destination from this station.

Bus routes 47, 48 and 85 operate daily.

**Go Cabs** 0116 340 0500

| Local Cycle Info                                           | National Cycle Info                                          | National Cycle Info                                                         |              |                                | NextBuses <sup>®</sup> | Mobi South South Store                                                                                                    | Plus           | sBus                                                                                                                                                | PlusBus               |
|------------------------------------------------------------|--------------------------------------------------------------|-----------------------------------------------------------------------------|--------------|--------------------------------|------------------------|---------------------------------------------------------------------------------------------------------------------------|----------------|-----------------------------------------------------------------------------------------------------------------------------------------------------|-----------------------|
| choosehowyoumove. For more information about cycle routes. |                                                              | sustrans.org.uk Sustrans is the UK's leading sustainable transport charity. |              | displays at bus                |                        |                                                                                                                           |                | usbus.info scount price 'bus pass' that you buy with your train ticket. It gives unlimited bus travel around your chosen town, on participating es. |                       |
| National Rail Enquir                                       | ies                                                          |                                                                             |              |                                |                        |                                                                                                                           |                |                                                                                                                                                     |                       |
| Online                                                     | NRE App                                                      | Social Me                                                                   | Social Media |                                | Alert Me               |                                                                                                                           | Contact Centre |                                                                                                                                                     | P<br>plus <b>bike</b> |
| nationalrail.co.uk                                         | Free National Rail Enquiries appropriate for iOS and Android | National Rail Enquiries app OS and Android  @national                       |              | nan Enquines website where you |                        | can receive train and our smart phone.  Calls cost no more than calls to geographic number (01 or 02) and may be recorded |                | nationalrail.co.uk/plusbike For more information.                                                                                                   |                       |