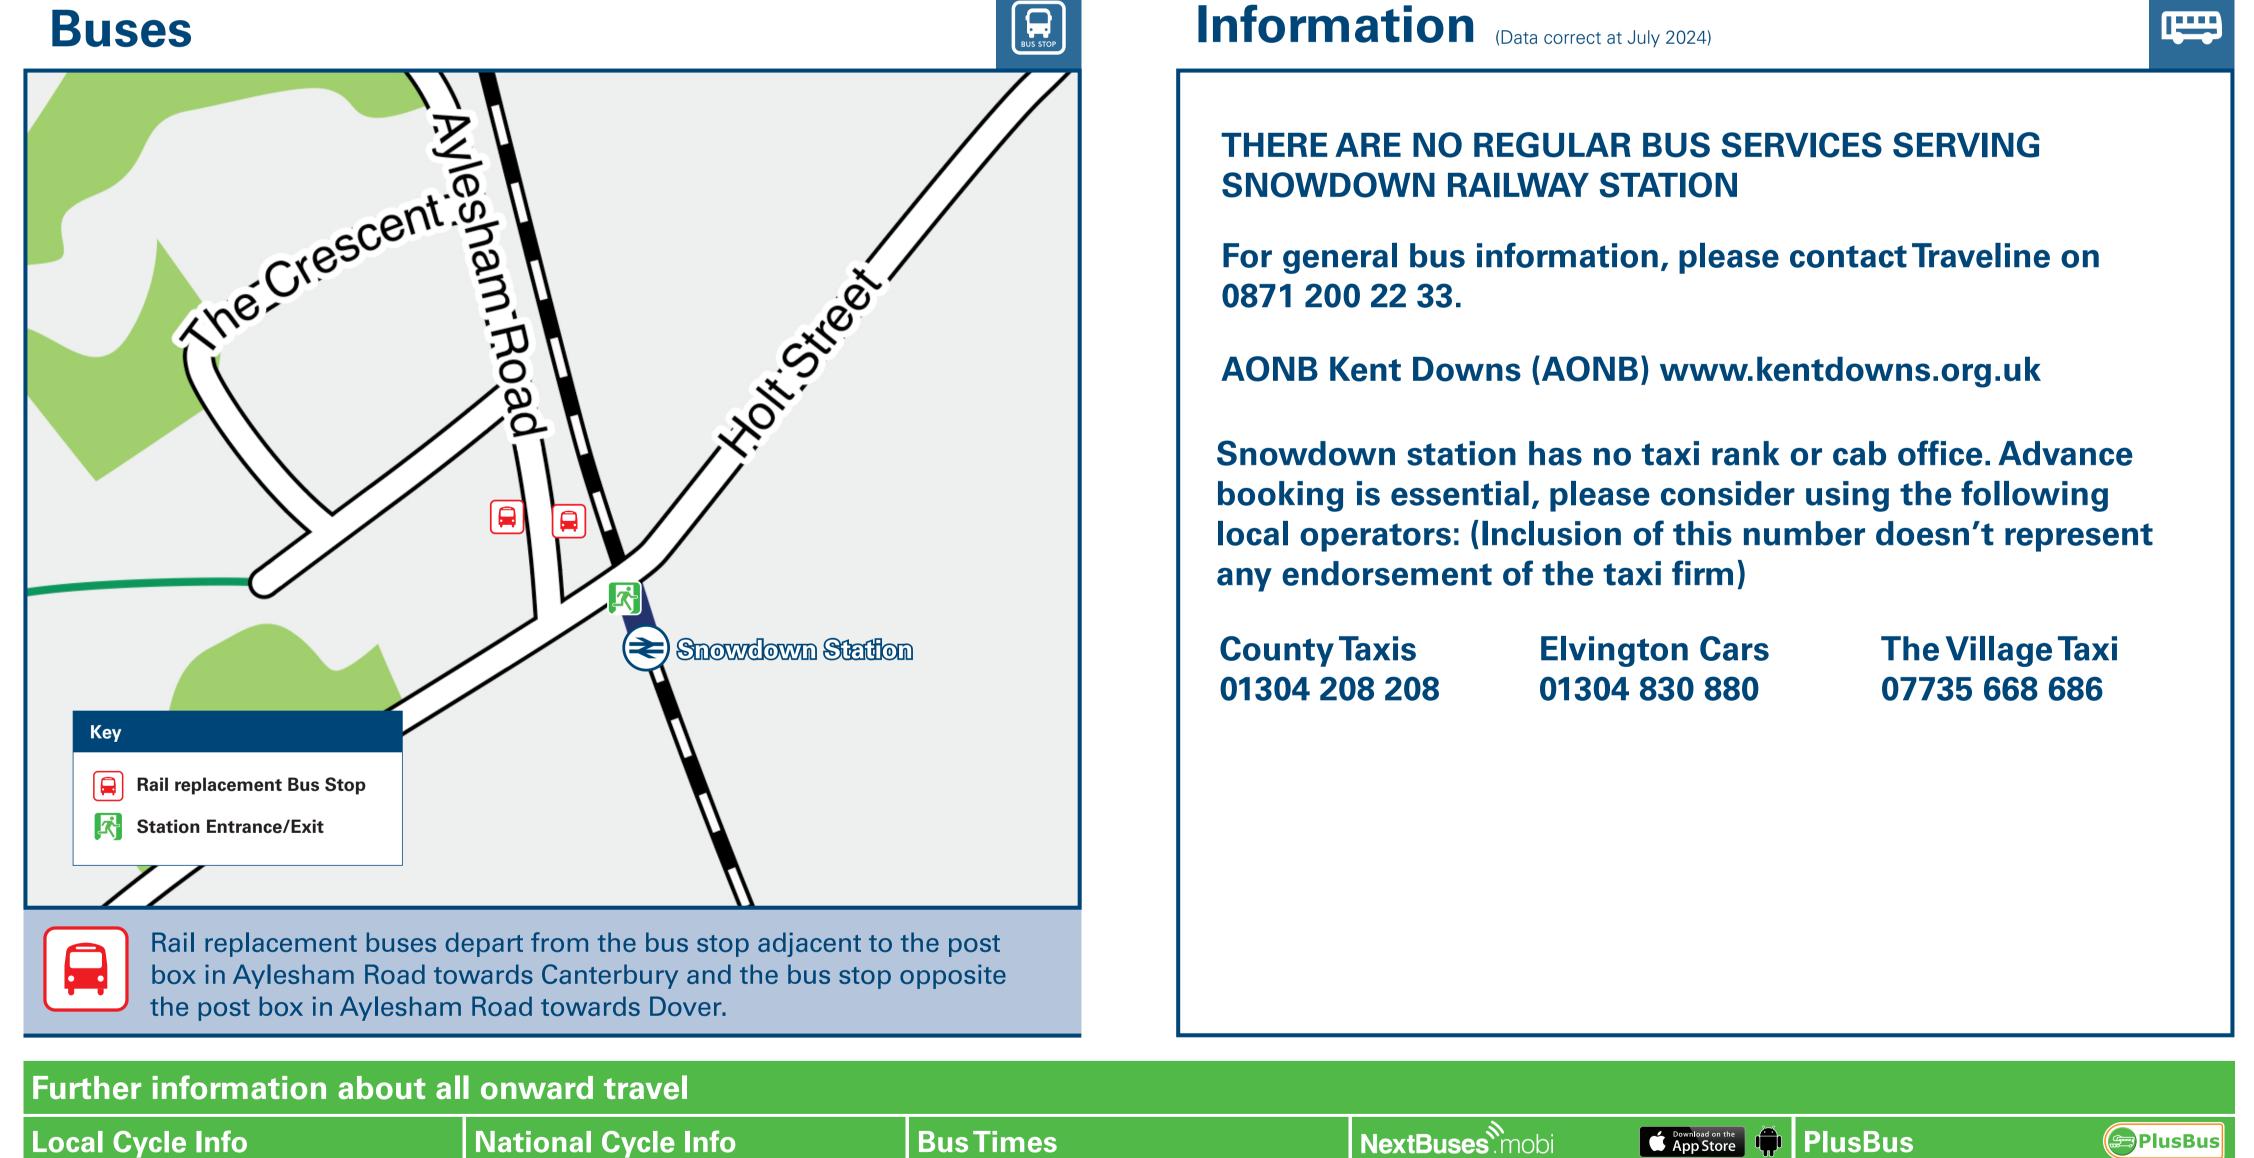

### **Buses**

# Information (Data correct at July 2024)

Find the bus times for your stop.

Search for a bus stop by entering a postcode, street & town or a stop

| National Rail Enquiries |                                                         |                                                                            |                                                                                                                                                                                                             |                                                                                                                 |                                                      |
|-------------------------|---------------------------------------------------------|----------------------------------------------------------------------------|-------------------------------------------------------------------------------------------------------------------------------------------------------------------------------------------------------------|-----------------------------------------------------------------------------------------------------------------|------------------------------------------------------|
| Online                  | NRE App                                                 | Social Media                                                               | Alert Me                                                                                                                                                                                                    | Contact Centre                                                                                                  | PlusBike Plusbike                                    |
| nationalrail.co.uk      | Free National Rail Enquiries app<br>for iOS and Android | <ul> <li>facebook.com/nationalrailenq</li> <li>@nationalrailenq</li> </ul> | You can sign up to Alert Me messages on the National<br>Rail Enquiries website where you can receive train and<br>platform notifications directly to your smart phone.<br><b>nationalrail.co.uk/alertme</b> | <b>03457 48 49 50</b><br>Calls cost no more than calls to geographic numbers<br>(01 or 02) and may be recorded. | nationalrail.co.uk/plusbike<br>For more information. |