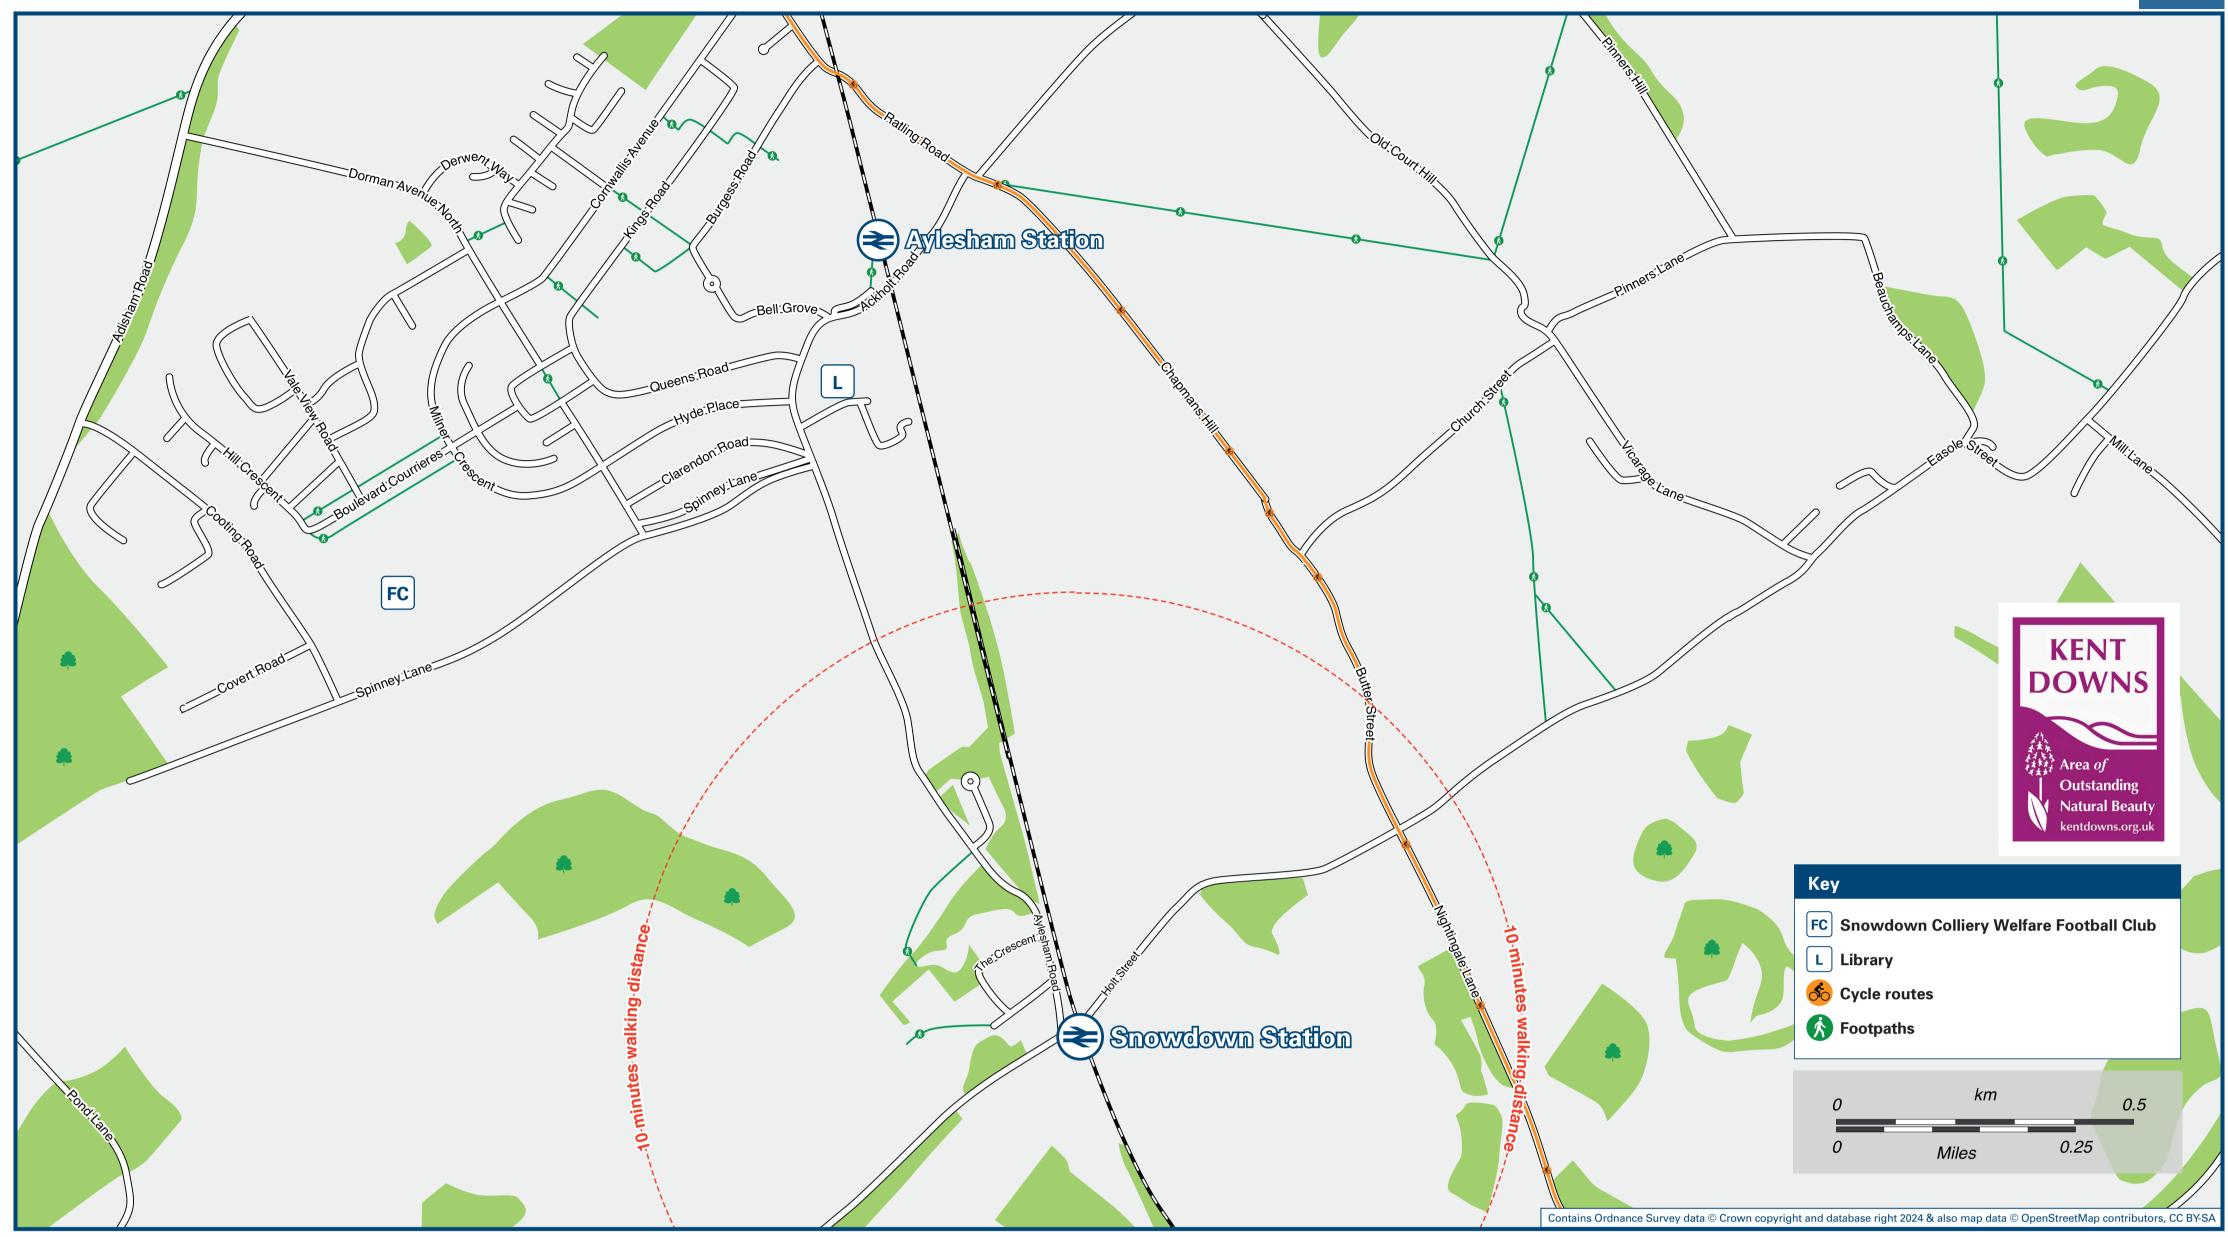

## Local area map





### **Buses**



# Information (Data correct at July 2024)

Find the bus times for your stop.

Search for a bus stop by entering a postcode, street & town or a stop

| National Rail Enquiries |                                                         |                                                                            |                                                                                                                                                                                                             |                                                                                                                 |                                                      |
|-------------------------|---------------------------------------------------------|---------