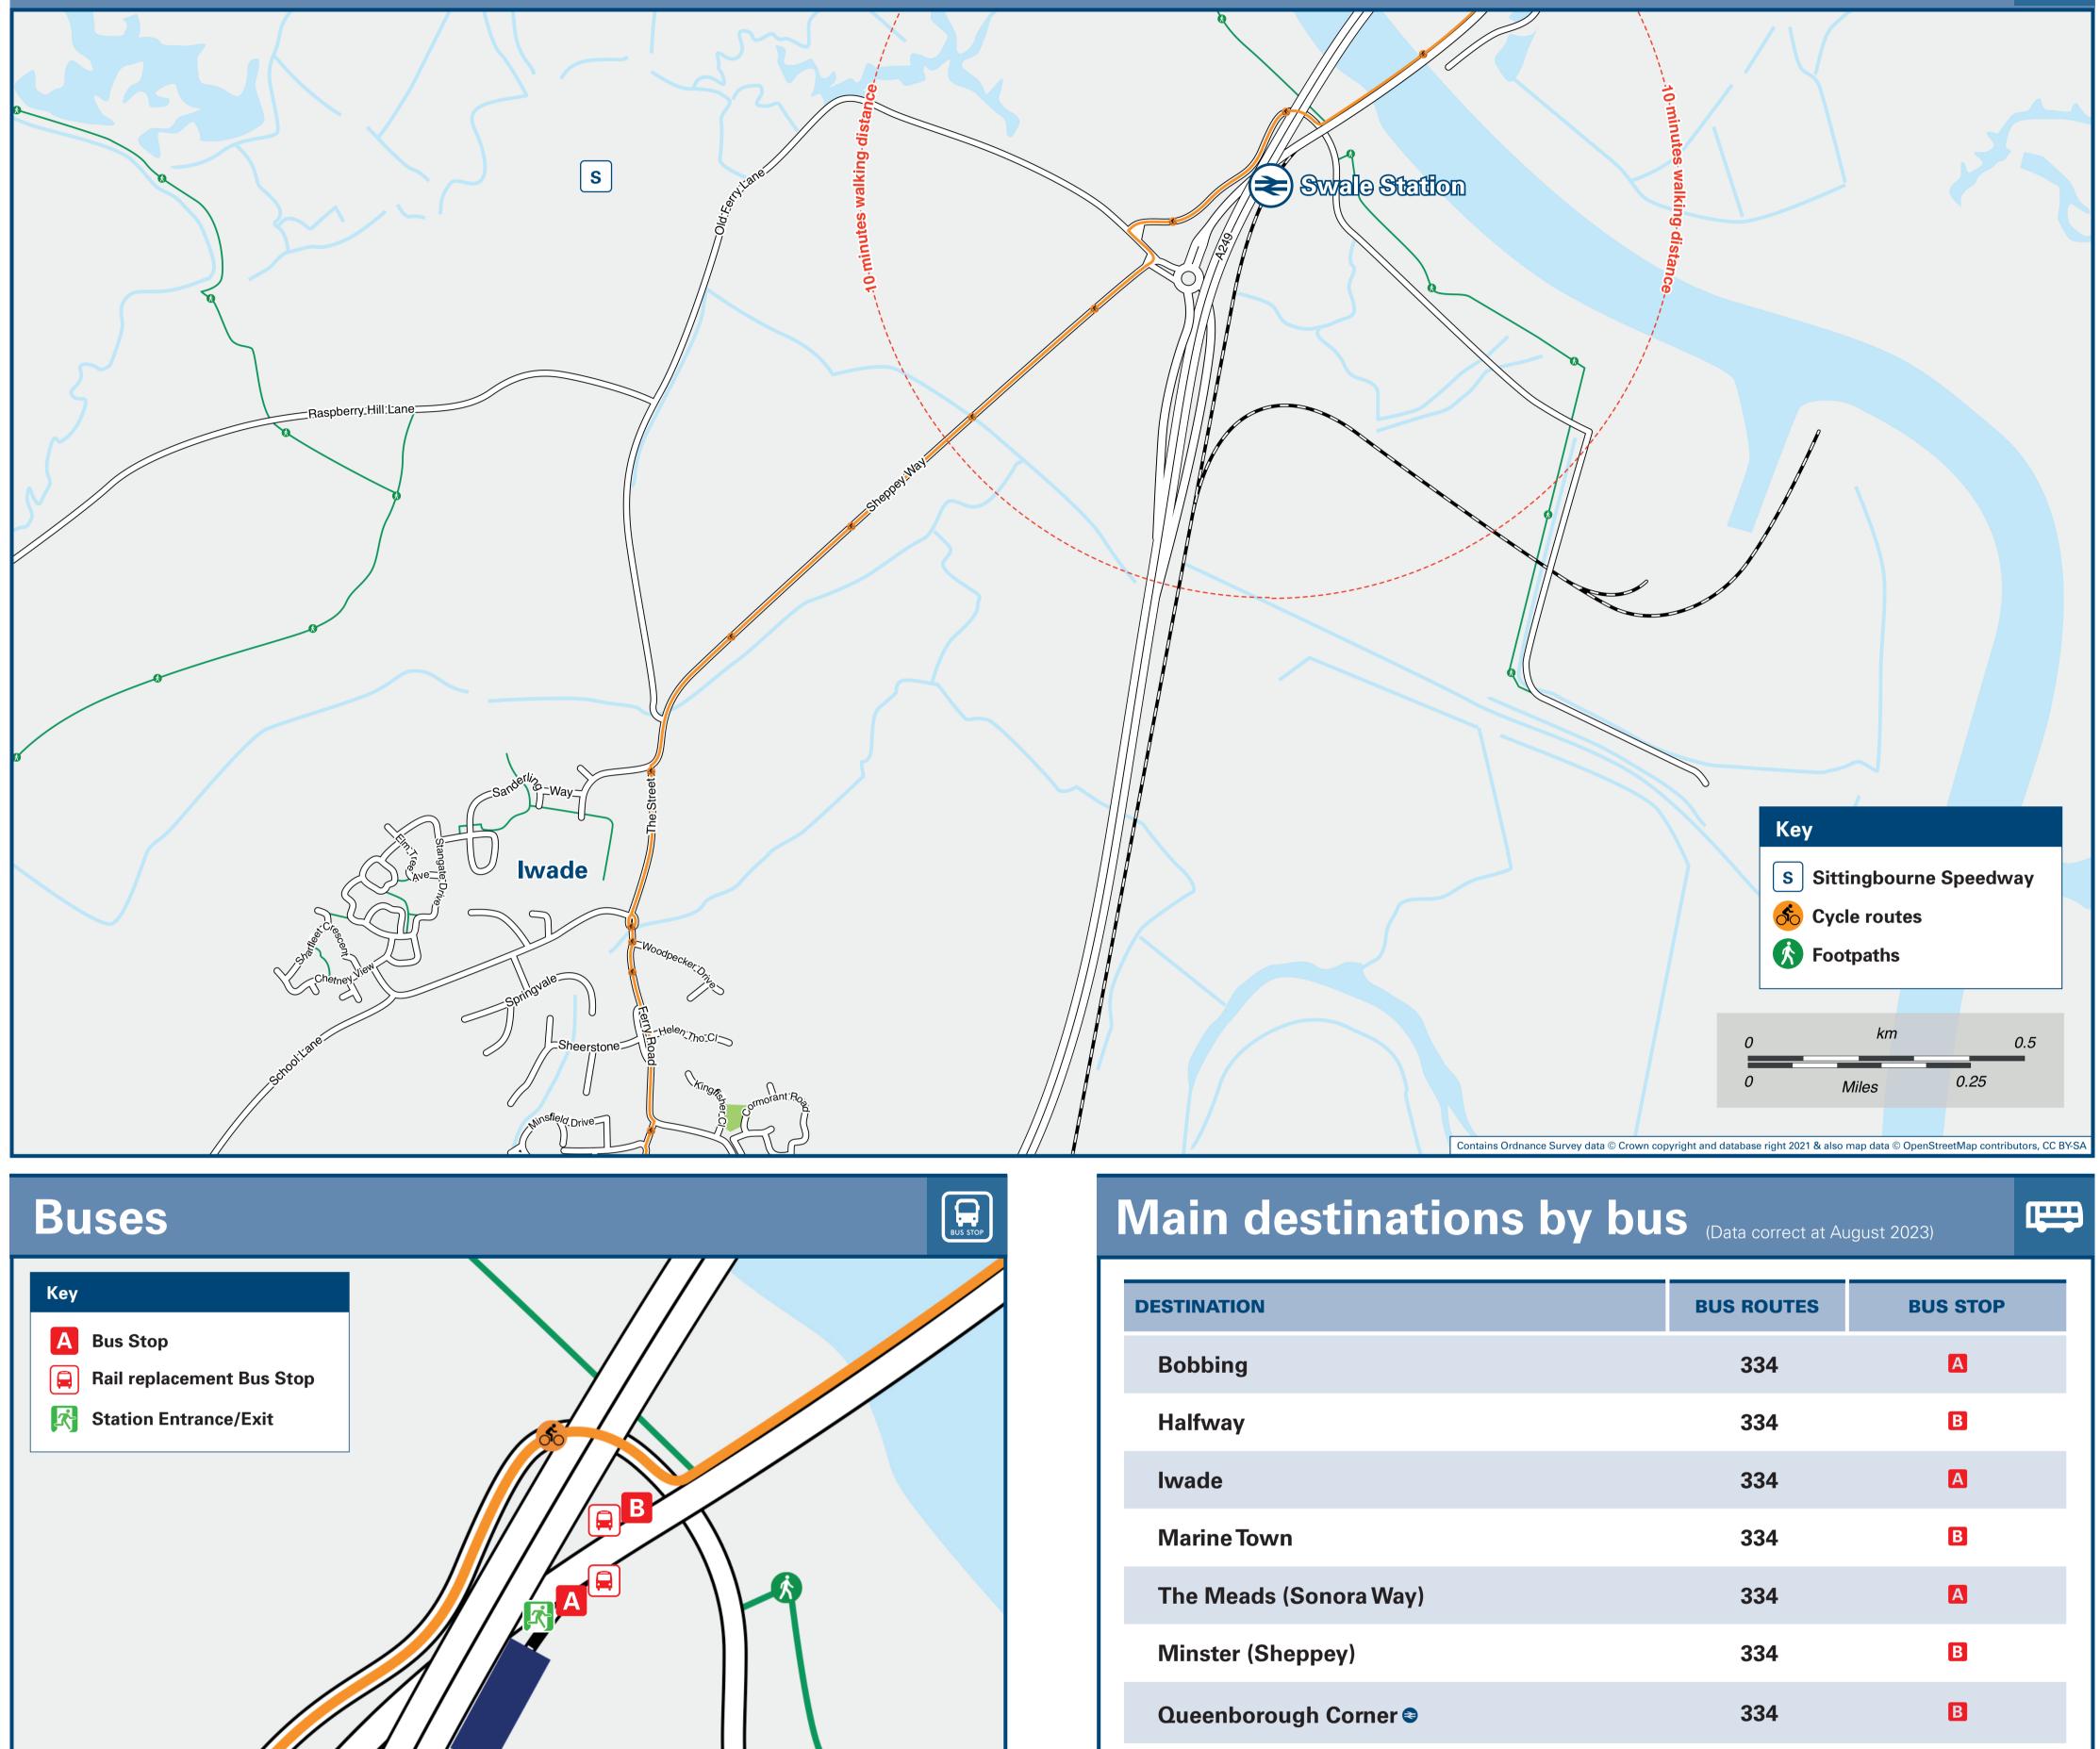

## Local area map

| Кеу                                                                                                                    |                                                                                                                                          |                            | DESTIN                                                                               | ATION                                                          |                                                                                                                         | BUS ROUTES | BUS STOP                                                                                                                                     |  |
|------------------------------------------------------------------------------------------------------------------------|------------------------------------------------------------------------------------------------------------------------------------------|----------------------------|--------------------------------------------------------------------------------------|----------------------------------------------------------------|-------------------------------------------------------------------------------------------------------------------------|------------|----------------------------------------------------------------------------------------------------------------------------------------------|--|
| ABus StopImage: Bus StopImage: Bus Stop                                                                                |                                                                                                                                          |                            | Bobl                                                                                 | bing                                                           |                                                                                                                         | 334        | A                                                                                                                                            |  |
| Station Entrance/Exit                                                                                                  | 5                                                                                                                                        |                            | Half                                                                                 | way                                                            |                                                                                                                         | 334        | B                                                                                                                                            |  |
|                                                                                                                        |                                                                                                                                          |                            | Iwac                                                                                 | le                                                             |                                                                                                                         | 334        | A                                                                                                                                            |  |
|                                                                                                                        |                                                                                                                                          | $\sum_{i=1}^{n}$           | Mari                                                                                 | ine Town                                                       |                                                                                                                         | 334        | B                                                                                                                                            |  |
|                                                                                                                        |                                                                                                                                          |                            | The                                                                                  | Meads (Sonora W                                                | ay)                                                                                                                     | 334        | A                                                                                                                                            |  |
|                                                                                                                        |                                                                                                                                          |                            | Mins                                                                                 | ster (Sheppey)                                                 |                                                                                                                         | 334        | B                                                                                                                                            |  |
|                                                                                                                        |                                                                                                                                          |                            | Que                                                                                  | enborough Cornei                                               | • 😂                                                                                                                     | 334        | В                                                                                                                                            |  |
|                                                                                                                        | Swale Station                                                                                                                            |                            | Scra                                                                                 | psgate                                                         |                                                                                                                         | 334        | B                                                                                                                                            |  |
| 50                                                                                                                     |                                                                                                                                          |                            | Shee                                                                                 | erness (Railway St                                             | ation) 😂                                                                                                                | 334        | B                                                                                                                                            |  |
| 67                                                                                                                     |                                                                                                                                          |                            | Sitti                                                                                | ngbourne (Bus Hu                                               | b, near Station) 😂 #                                                                                                    | 334        | Α                                                                                                                                            |  |
|                                                                                                                        |                                                                                                                                          |                            | Ware                                                                                 | ds Hill                                                        |                                                                                                                         | 334        | B                                                                                                                                            |  |
| stops A & B (see Bu<br>Swale Statio<br>please considered                                                               | n has no taxi rank or cab office. Advance k<br>der using the following local operators: (Ir<br>sn't represent any endorsement of the tax | booking is essential,      | ars<br>795 252 525                                                                   | Direct trains operation                                        | ourne Bus Hub for bus route X3 to Maids<br>ate to this destination from this Station.<br><b>of Sittingbourne</b><br>035 |            | Cab Compan <sup>®</sup><br>222                                                                                                               |  |
| Further information abo                                                                                                | out all onward travel                                                                                                                    |                            |                                                                                      |                                                                |                                                                                                                         |            |                                                                                                                                              |  |
| Local Cycle Info                                                                                                       | National Cycle Info                                                                                                                      | Bus Times<br>See timetable |                                                                                      | NextBuses                                                      |                                                                                                                         | PlusBus    | Plus                                                                                                                                         |  |
| swale.gov.uk sustrans.org.uk   For more information about cycle routes. Sustrans is the UK's leading sustainable trans |                                                                                                                                          | displays at bus            | www.travelin<br>0871 200 2<br>calls cost 12p per mir<br>plus your phone company's ad |                                                                | us times for your stop.<br>by entering a postcode, street & town or a stop                                              |            | SDUS.INTO<br>unt price 'bus pass' that you buy with your train ticket. It giv<br>imited bus travel around your chosen town, on participating |  |
| National Rail Enquiries<br>Online                                                                                      | NRE App                                                                                                                                  | Social Media               | Alert Me                                                                             |                                                                | Contact Centre                                                                                                          | PlusBike   | 2                                                                                                                                            |  |
| nationalrail.co.uk                                                                                                     | Free National Rail Enquiries app<br>for iOS and Android                                                                                  | f facebook.com/nationalrai | You can sign up to Alert                                                             | Me messages on the National<br>where you can receive train and | <b>03457 48 49 50</b><br>Calls cost no more than calls to geographic n                                                  |            | il.co.uk/plusbike                                                                                                                            |  |