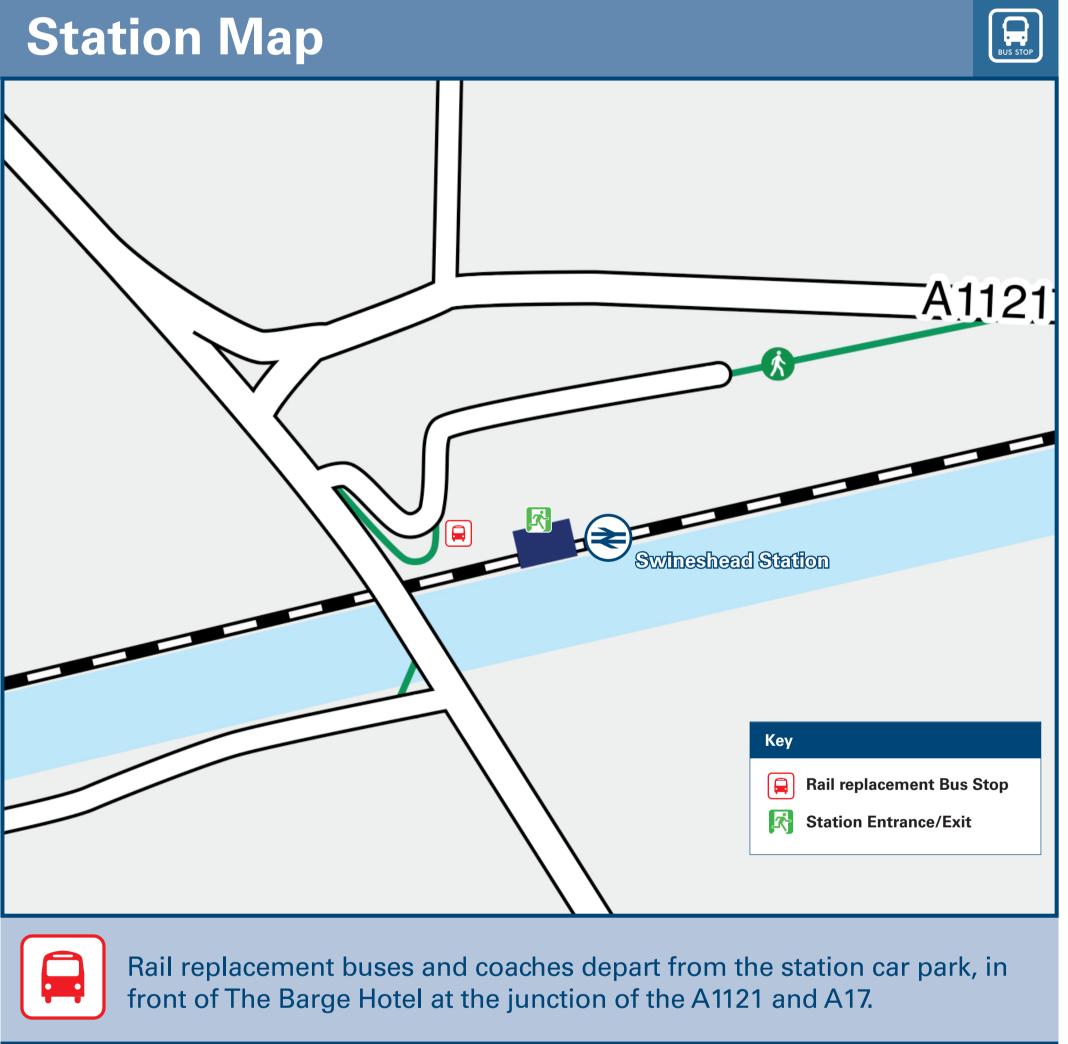

# **Swineshead Station**

# Onward Travel Information

## Information (Data correct at April 2023)

Bus services with limited frequencies or days of operation call near to Swineshead station, for bus times and intermediate calling points, please contact Traveline on 0871 200 22 33.

Swineshead station has no taxi rank or cab office. Advance booking is essential, please consider using the following local operators: (Inclusion of this number doesn't represent any endorsement of the taxi firm)