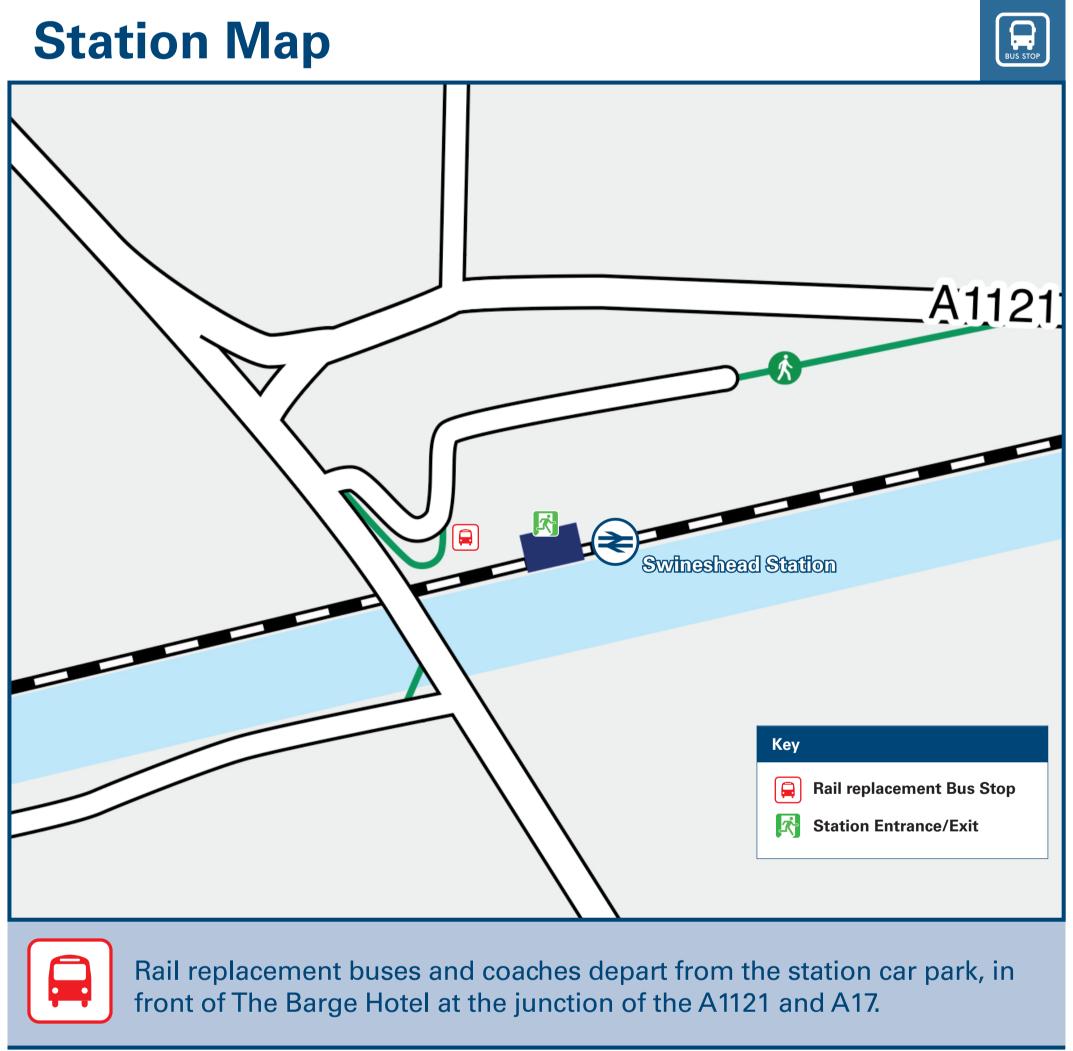

## **Swineshead Station**

## Onward Travel Information

Bus services with limited frequencies or days of operation call near to Swineshead station, for bus times and intermediate calling points, please contact Traveline on 0871 200 22 33.

Swineshead station has no taxi rank or cab office. Advance booking is essential, please consider using the following local operators: (Inclusion of this number doesn't represent any endorsement of the taxi firm)