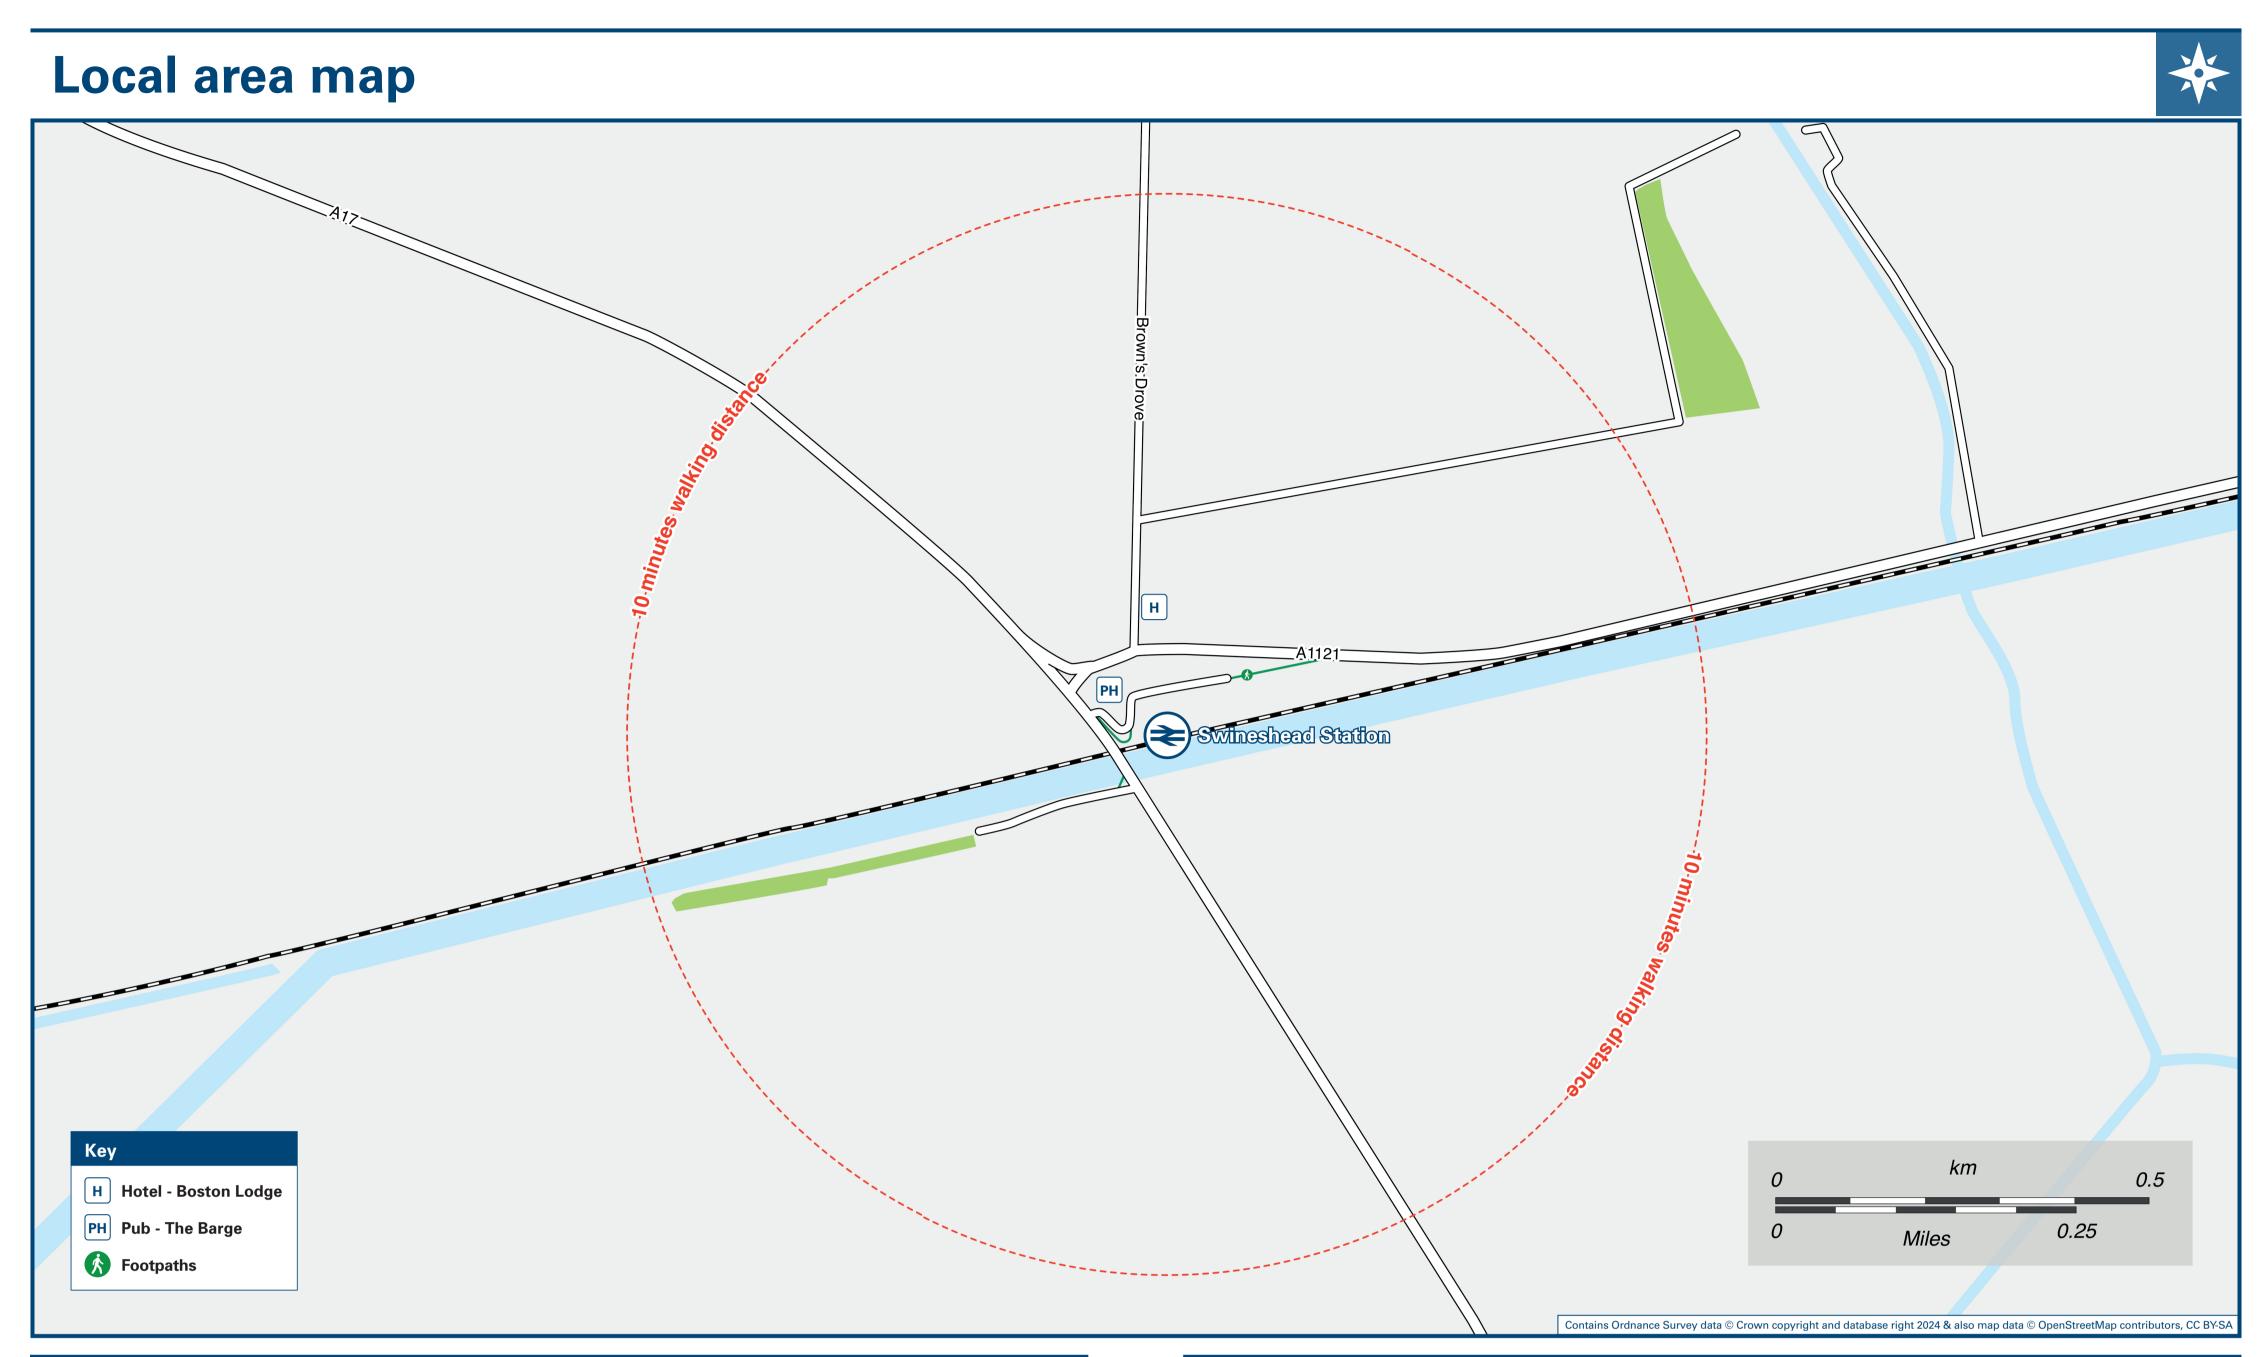

## **Swineshead Station**

## Onward Travel Information







## **Local Bus Information:**

CallConnect is a bookable bus service operating in this area and surrounding villages Monday to Saturday. To book a journey or for more details call 0345 234 3344 or visit the website www.lincsbus.info

Bus services with limited frequencies or days of operation call near to Swineshead station, for bus times and intermediate calling points, please contact Traveline on 0871 200 22 33.

Swineshead station has no taxi rank or cab office. Advance booking is essential, please consider using the following local operators: (Inclusion of this number doesn't represent any endorsement of the taxi firm)

**Abbey Taxis** 01205 353 333

**Acorn Taxis** 01205 358 358

**Bryan's Taxis** 01205 360 476

| Further information ab                                 | out all o