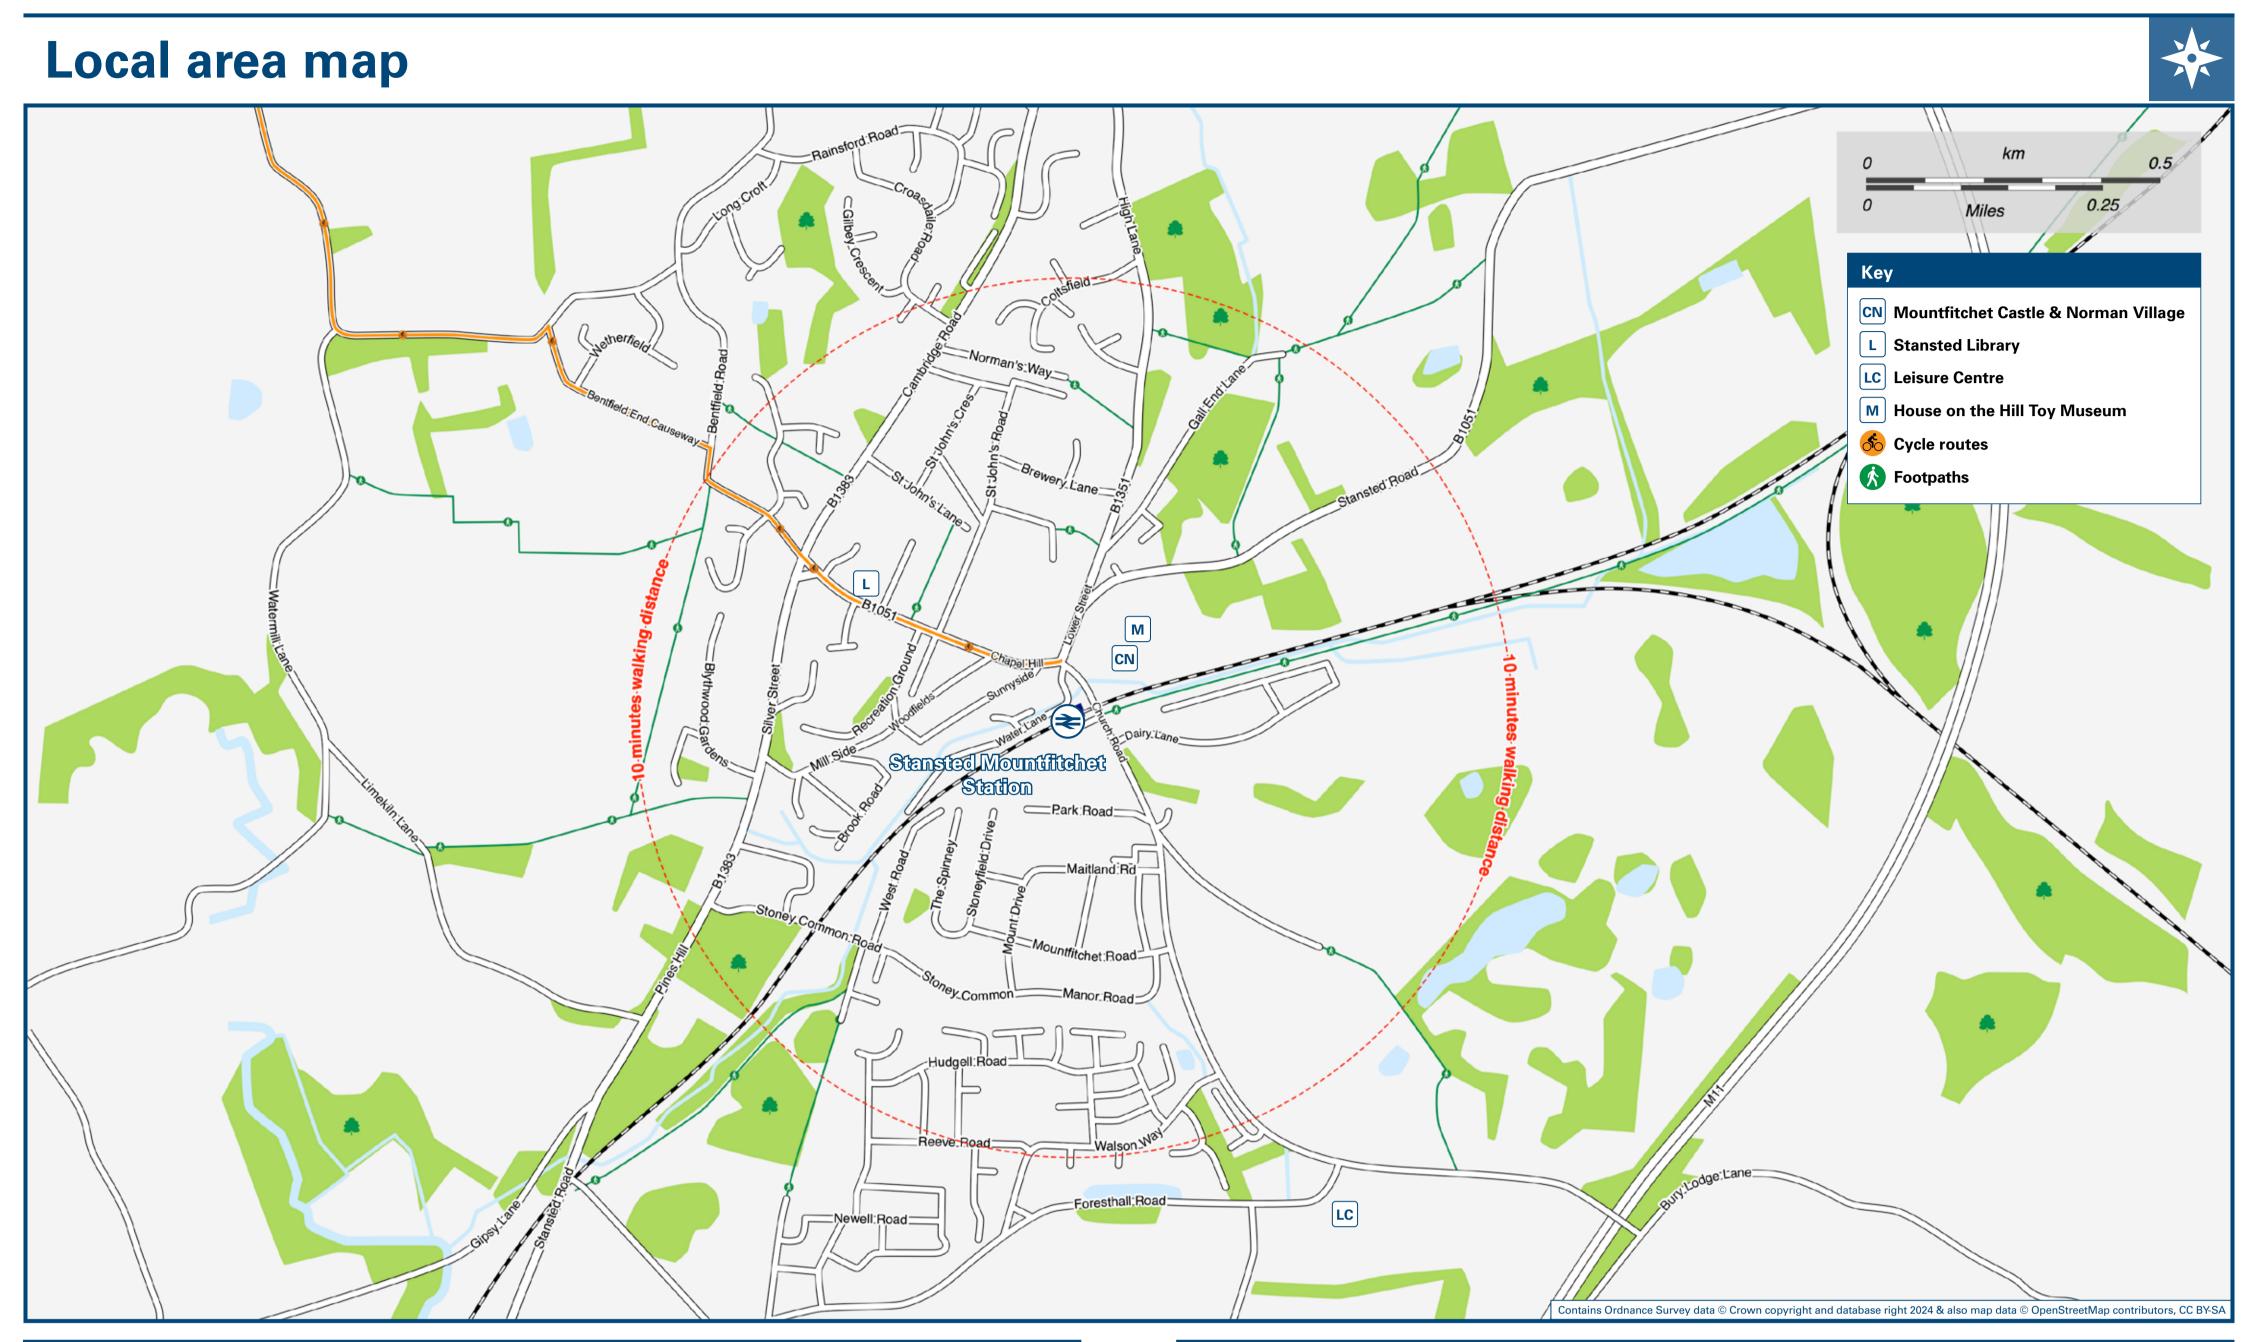

## Stansted Mountfitchet Station

## Onward Travel Information





## Main destinations by bus (Data correct at July 2024)

| DESTINA | ATION                                                                                                                                                                                                              | BUS ROUTES    | BUS STOP |  |  |  |  |  |
|---------|--------------------------------------------------------------------------------------------------------------------------------------------------------------------------------------------------------------------|---------------|----------|--|--|--|--|--|
| Bentf   | ield Green