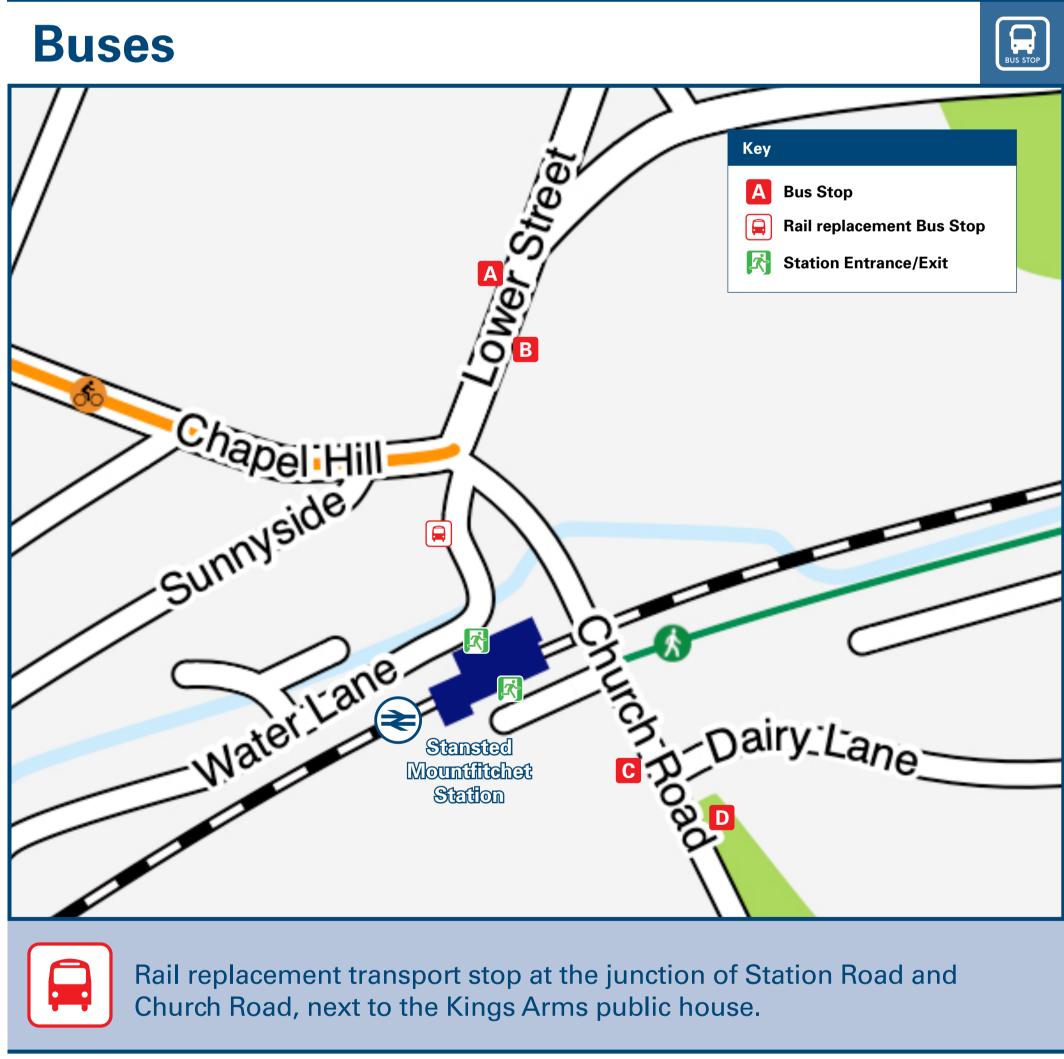

## Main destinations by bus (Data correct at July 2024)

| DESTINA | ATION                                                                                                                                                                                                              | BUS ROUTES    | BUS STOP |  |  |  |  |  |
|---------|--------------------------------------------------------------------------------------------------------------------------------------------------------------------------------------------------------------------|---------------|----------|--|--|--|--|--|
| Bentf   | ield Green                                                                                                                                                                                                         | 7A            | B, C, D  |  |  |  |  |  |
| D'and   |                                                                                                                                                                                                                    | 7, 7A         | B, C, D  |  |  |  |  |  |
| Bircha  | anger                                                                                                                                                                                                              | 441#          | В        |  |  |  |  |  |
| Bisho   | p's Stortford 😂                                                                                                                                                                                                    | 7, 7A         | B, C, D  |  |  |  |  |  |
|         |                                                                                                                                                                                                                    | 7, 7A         | A, C, D  |  |  |  |  |  |
| Elsen   | ham €                                                                                                                                                                                                              | 7, 7A B, C, D |          |  |  |  |  |  |
|         | (NA)                                                                                                                                                                                                               | 7, 7A         | A, C, D  |  |  |  |  |  |
| Henna   | am / Woodend Green                                                                                                                                                                                                 | 441#          | A        |  |  |  |  |  |
| Herts   | and Essex Hospital (Inside Grounds)                                                                                                                                                                                | 7, 7A         | B, C, D  |  |  |  |  |  |
| Hocke   | erill                                                                                                                                                                                                              | 7, 7A         | B, C, D  |  |  |  |  |  |
| Molel   | hill Green                                                                                                                                                                                                         | 7, 7A         | A, C, D  |  |  |  |  |  |
| Stans   | sted Airport 😂                                                                                                                                                                                                     | 7, 7A         | A, C, D  |  |  |  |  |  |
| Stans   | sted Mountfitchet (Croasdaile Road)                                                                                                                                                                                | 7A B, C, D    |          |  |  |  |  |  |
| Stans   | Stansted Mountfitchet (Mount Drive) 7,7A B,                                                                                                                                                                        |               | B, D     |  |  |  |  |  |
|         |                                                                                                                                                                                                                    |               |          |  |  |  |  |  |
|         | Bus routes 7 and 7A operate Mondays to Saturdays. No service on Sundays or Bank Holidays.                                                                                                                          |               |          |  |  |  |  |  |
| Nietee  | For bus times and further information contact Traveline on 0871 200 22 33 or Stephensons of Essex (for bus routes 7, 7A & 441) call 01376 503 050.                                                                 |               |          |  |  |  |  |  |
| Notes   | Direct trains operate to this destination from this station.                                                                                                                                                       |               |          |  |  |  |  |  |
|         | # Bus route 441 operates Schooldays only, from stop {A} at 07:25 to Elsenham and Saffron Walden High School and from stop {B} at 16:12 to Birchanger and Takeley. For additional calling points contact Traveline. |               |          |  |  |  |  |  |