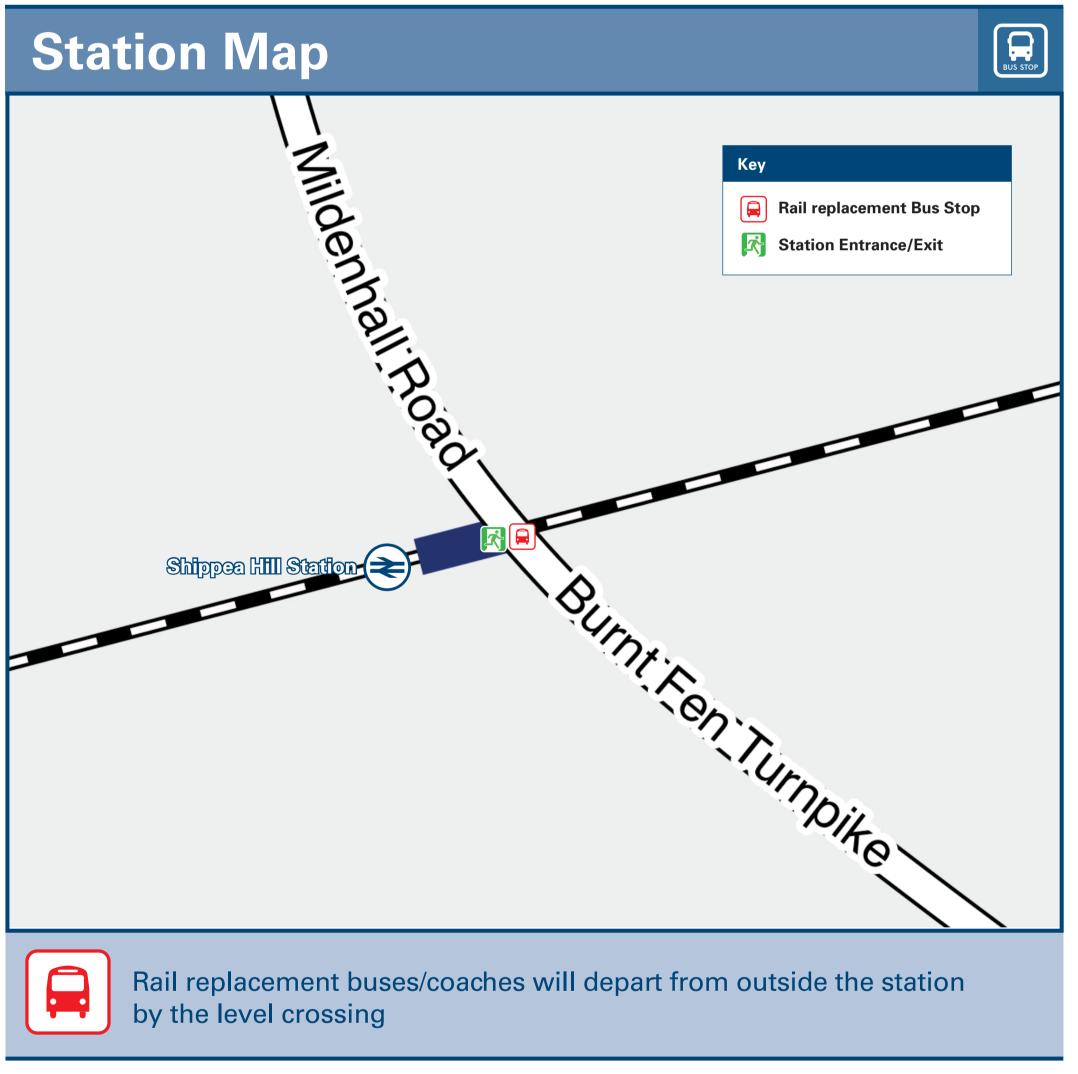

## Shippea Hill Station

## Onward Travel Information







| <b>Further informatio</b>                                 | n about all onward travel                                    |                                                                             |                                   |                                                                                                                                                                                              |  |                                                                                                |                                                                                                                                                                 |         |
|-----------------------------------------------------------|---------------------------------