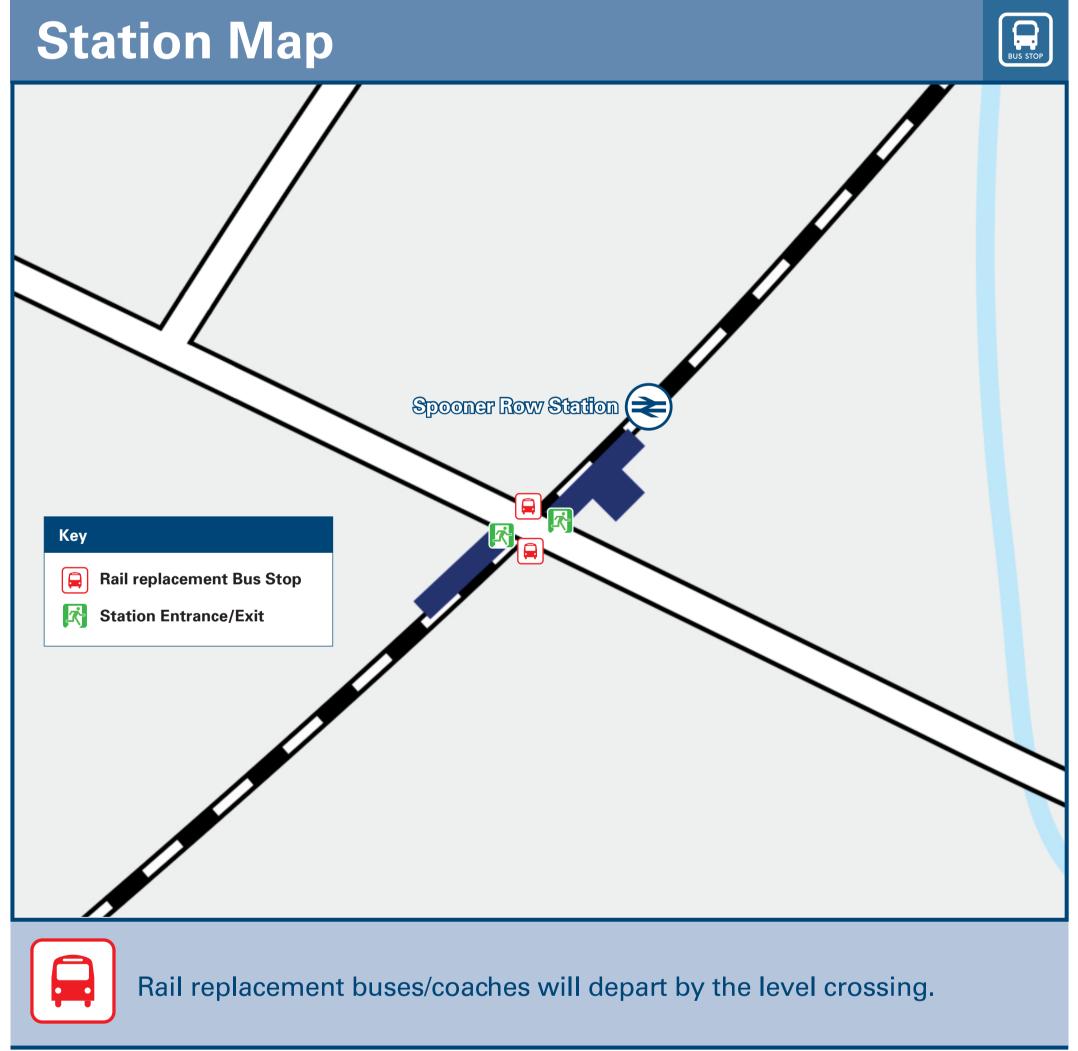

## Spooner Row Station

## Spooner Row Station Onward Travel Information







| Local Cycle Info National Cycle Info                           |                                                                |                                                                             | <b>Bus Times</b> | See timetable displays at bus stops.  Www.traveline.info  0871 200 22 33                                                                                                                     |  | Mobi Store Cownload on the App Store                                                           | PlusBus  |                                                                                                                                                    |  |
|----------------------------------------------------------------|-----------------------------------------------