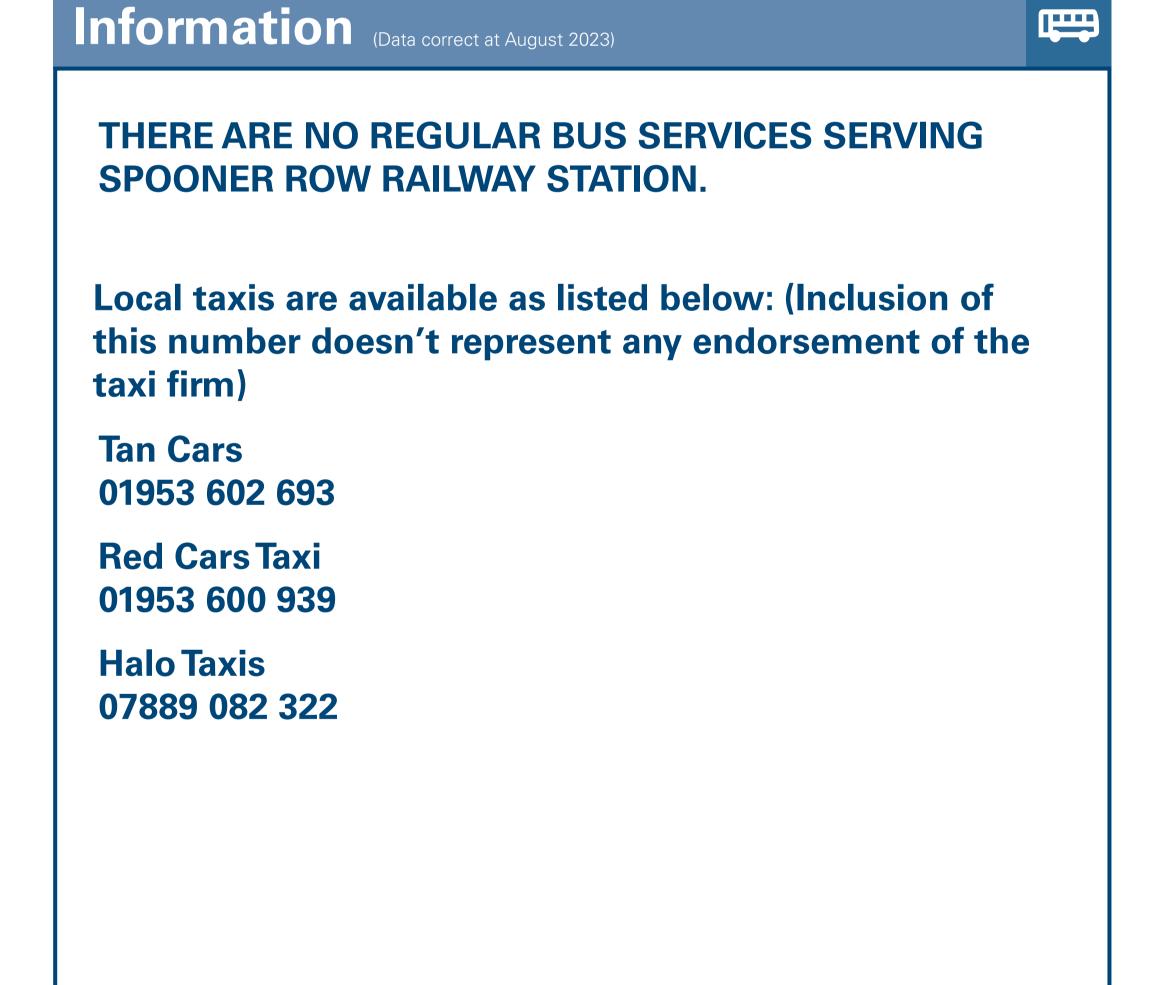

## Spooner Row Station

## Spooner Row Station Onward Travel Information







| Local Cycle Info National Cycle Info                           |                                                                |                                                                             | <b>Bus Times</b> | See timetable displays at bus stops.  Www.traveline.info  0871 200 22 33                                                                                                                     |  | Mobi Store Cownload on the App Store                                                           | PlusBus  |                                                                                                                                                    |  |
|----------------------------------------------------------------|-------------------------------------------------