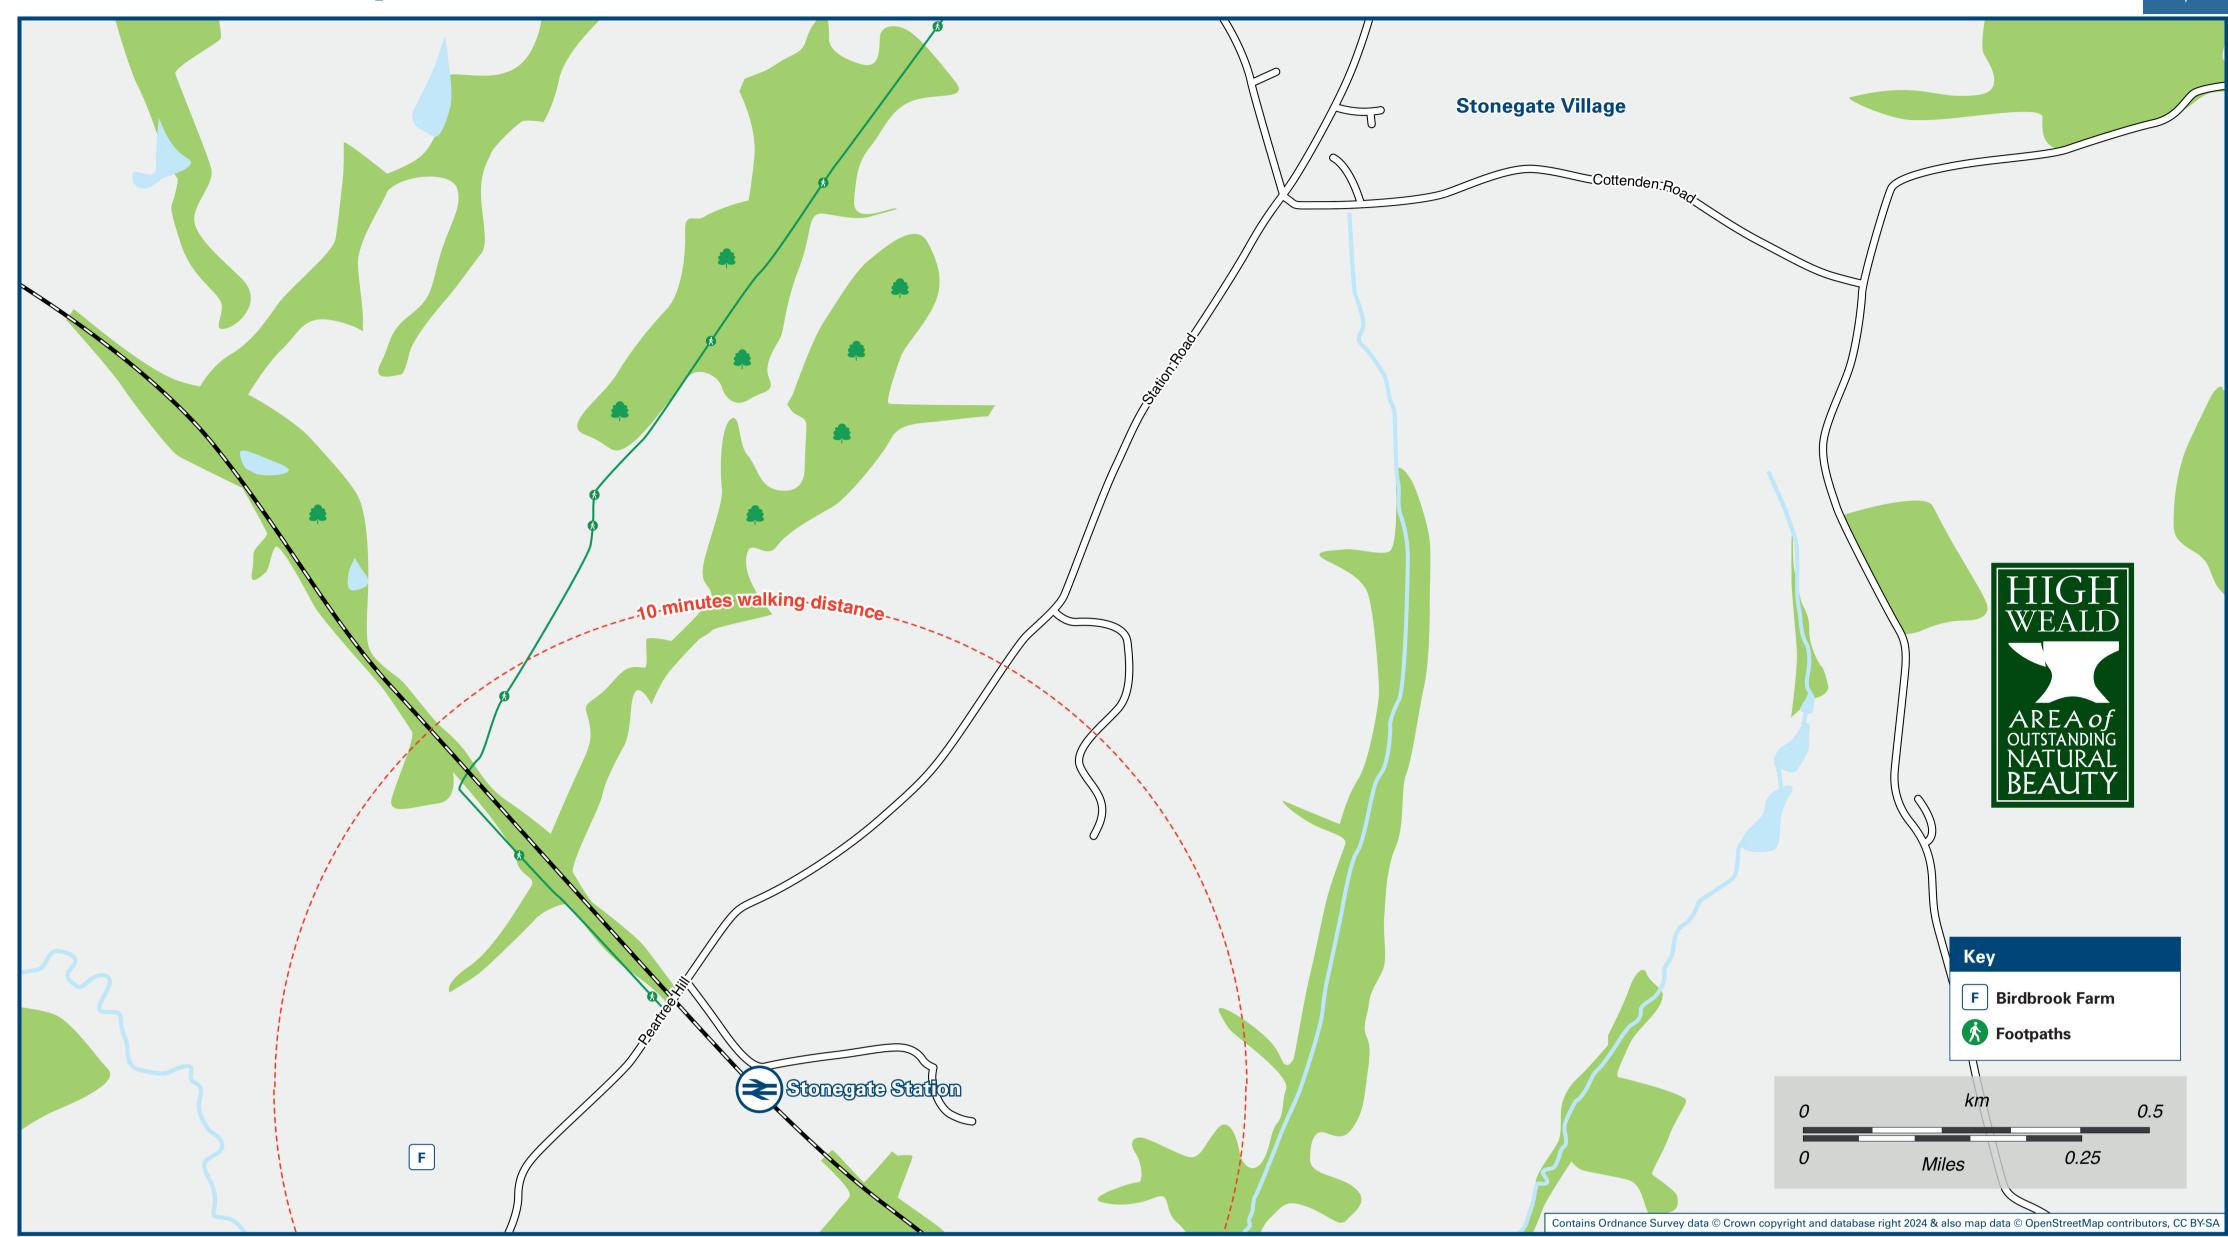

## **Station Map**

Information (Data correct at June 2024)

THERE ARE NO REGULAR BUS SERVICES SERVING STONEGATE RAILWAY STATION.

AONB High Weald (AONB) www.highweald.org

Stonegate Station has no taxi rank or cab office. Advance booking is essential, please consider using the following local operators: (Inclusion of this number doesn't represent any endorsement of the taxi firm)