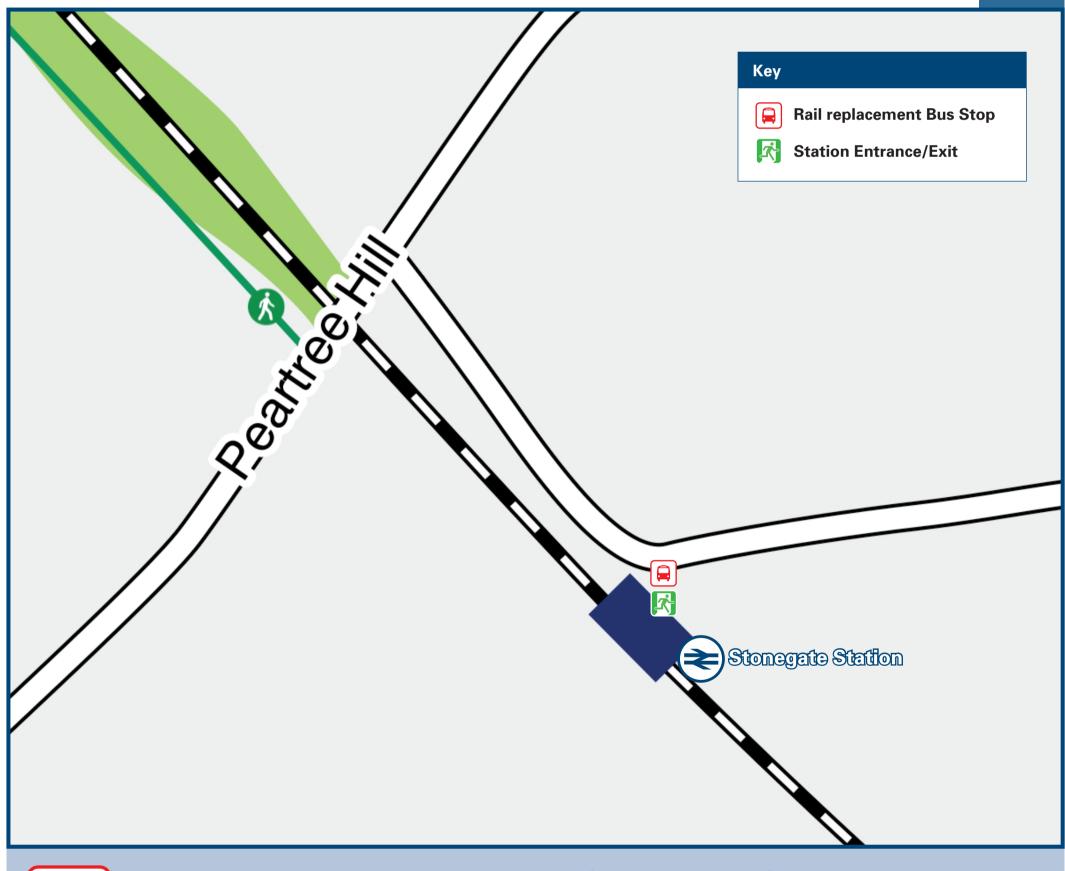

BUS STOP

#### **Burwash Taxis**

01435 883 803

Cleggy's Taxi 07790 989 470

Replacement buses normally depart from the top of the station car park, but because not all buses can manoeuvre in, we advise that you wait by the car park entrance.