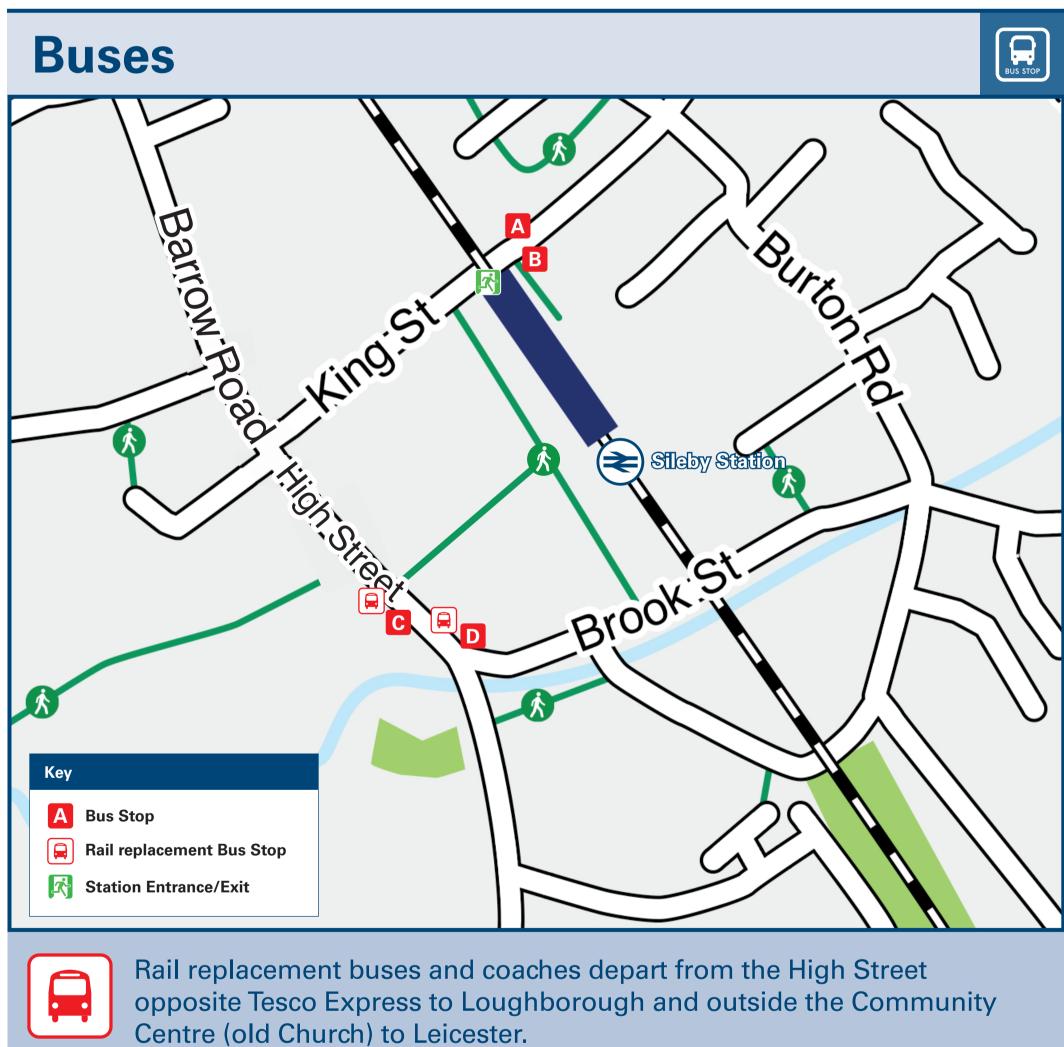

## Sileby Station Onward Travel Information

| ESTINATION                                                                                                                                                                                                                                                           | BUS ROUTES                                                                        | BUS STOP |
|----------------------------------------------------------------------------------------------------------------------------------------------------------------------------------------------------------------------------------------------------------------------|-----------------------------------------------------------------------------------|----------|
| Decrease Ularana Carana                                                                                                                                                                                                                                              | LC5*                                                                              | A        |
| Barrow-Upon-Soar <b>⑤</b>                                                                                                                                                                                                                                            | 2, 24A*                                                                           | C        |
| Belgrave (Leicester)                                                                                                                                                                                                                                                 | 24A*                                                                              | D        |
| Birstall                                                                                                                                                                                                                                                             | 24A*                                                                              | D        |
| Cossington                                                                                                                                                                                                                                                           | 24A*                                                                              | D        |
| Leicester €                                                                                                                                                                                                                                                          | 24A*                                                                              | D        |
| Loughborough 🖨                                                                                                                                                                                                                                                       | LC5*                                                                              | A        |
| Loughborough 😂                                                                                                                                                                                                                                                       | 2                                                                                 | C        |
| Quorn                                                                                                                                                                                                                                                                | 2                                                                                 | C        |
| Seagrave                                                                                                                                                                                                                                                             | LC5*                                                                              | A        |
| Sileby (Heathcote Drive)                                                                                                                                                                                                                                             | 2                                                                                 | D        |
| Walton-on-the-Wolds                                                                                                                                                                                                                                                  | LC5*                                                                              | A        |
| Bus route 2 operates Mondays to Saturdays only. No For bus times and days of operation please contact of Direct trains operate to this destination from this * Bus routes 24A & LC5 operate limited daytime Mo # Please note: Buses does not call at Mountsorrel and | Traveline on www.traveline.info or costation. Indays to Saturdays services, only. |          |