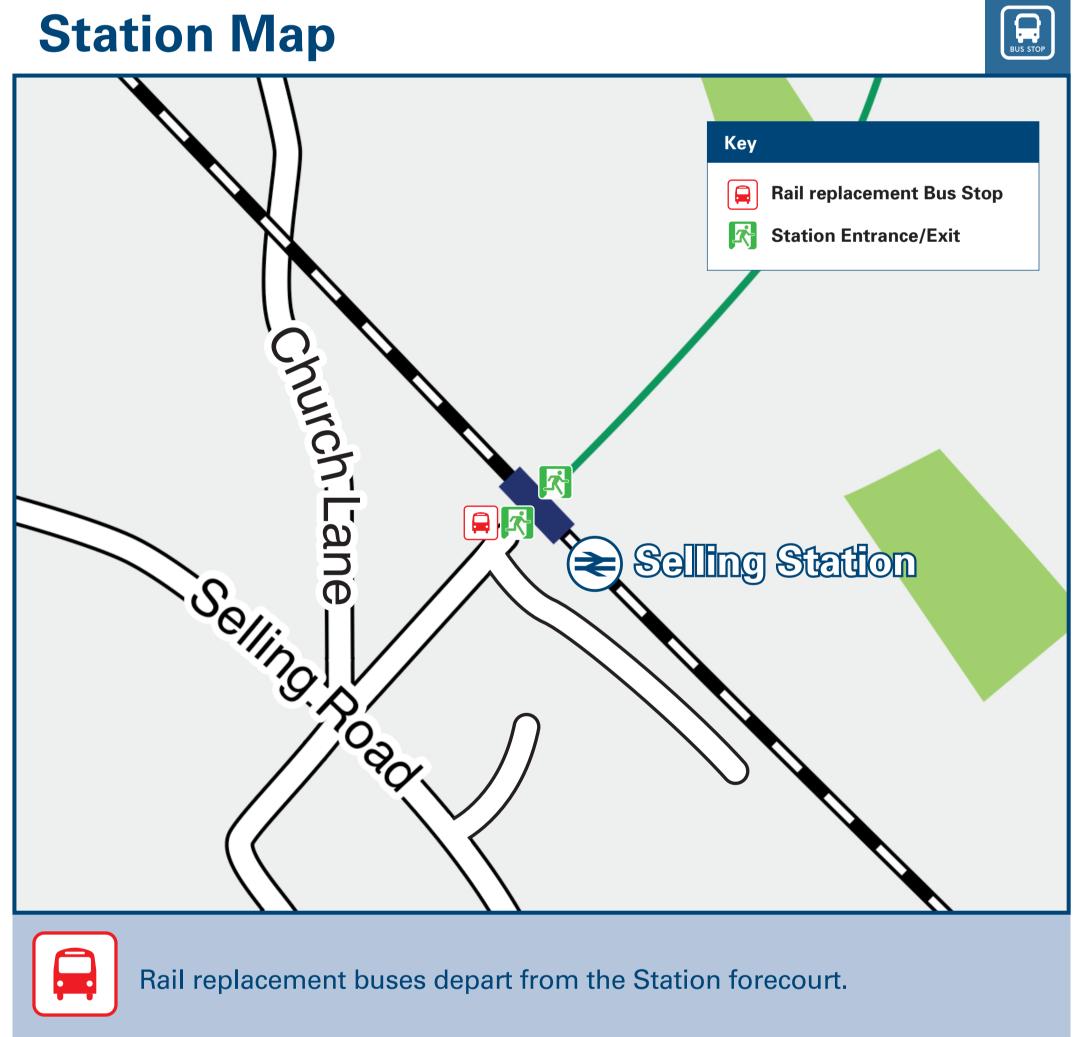

### Information (Data correct at July 2024)

THERE ARE NO REGULAR BUS SERVICES SERVING **SELLING RAILWAY STATION** 

AONB Kent Downs (AONB) www.kentdowns.org.uk

Selling Station has no taxi rank or cab office. Local taxis are available as listed below: (Inclusion of this number doesn't represent any endorsement of the taxi firm)