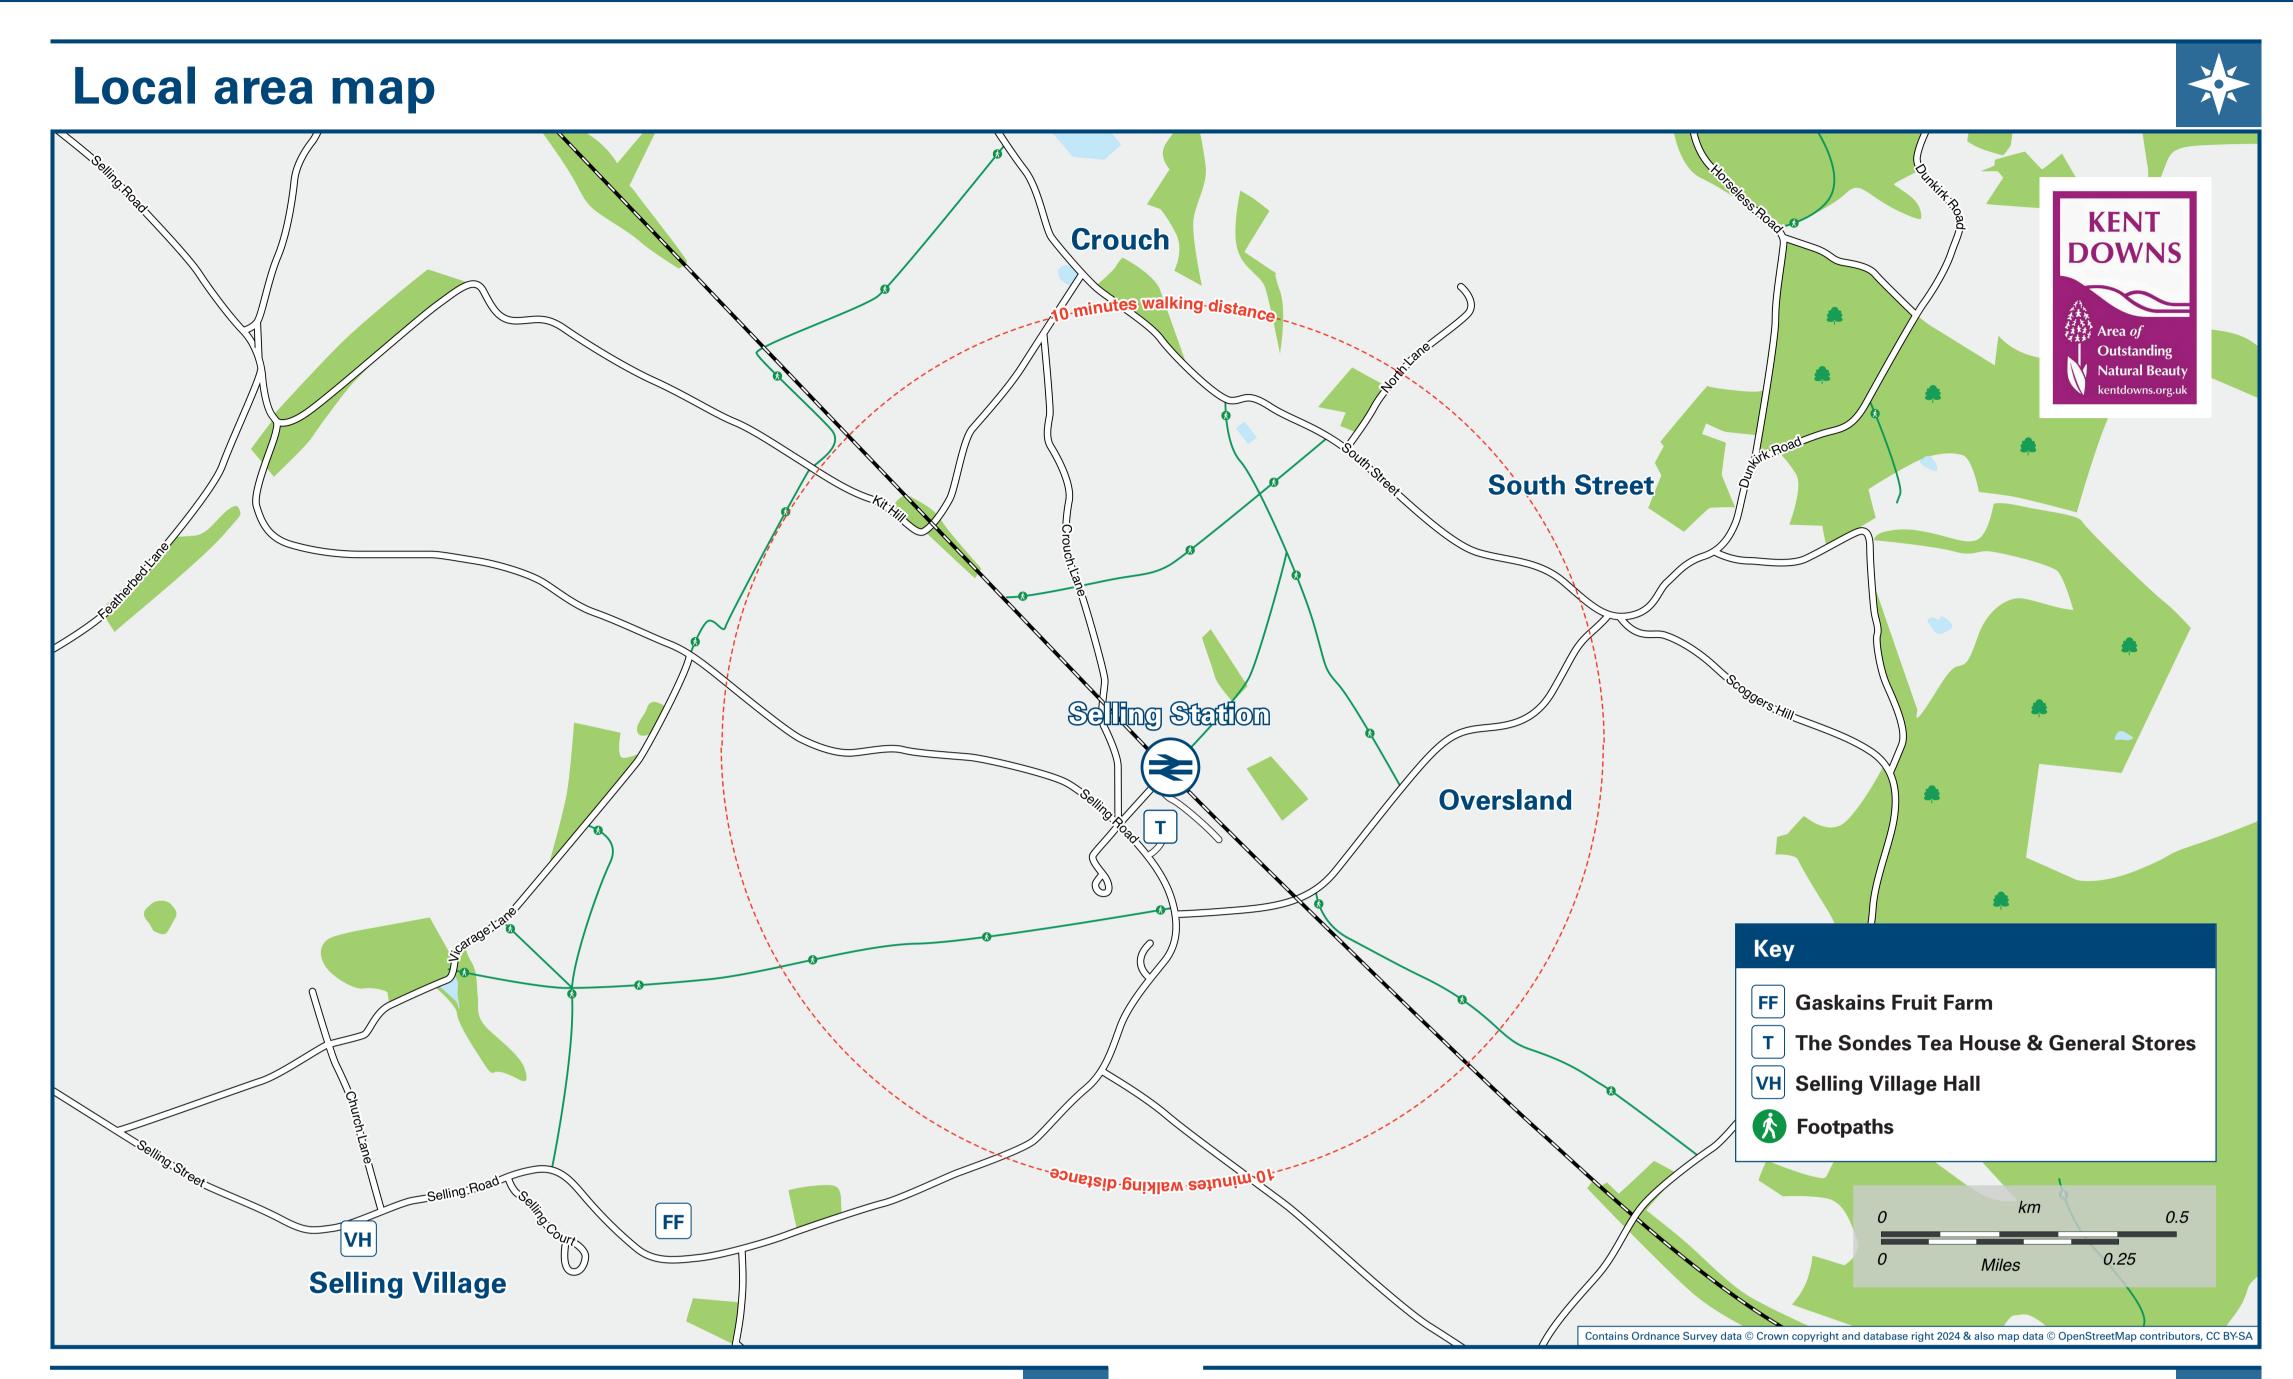

### Information (Data correct at July 2024)

THERE ARE NO REGULAR BUS SERVICES SERVING **SELLING RAILWAY STATION** 

AONB Kent Downs (AONB) www.kentdowns.org.uk

Selling Station has no taxi rank or cab office. Local taxis are available as listed below: (Inclusion of this number doesn't represent any endorsement of the taxi firm)