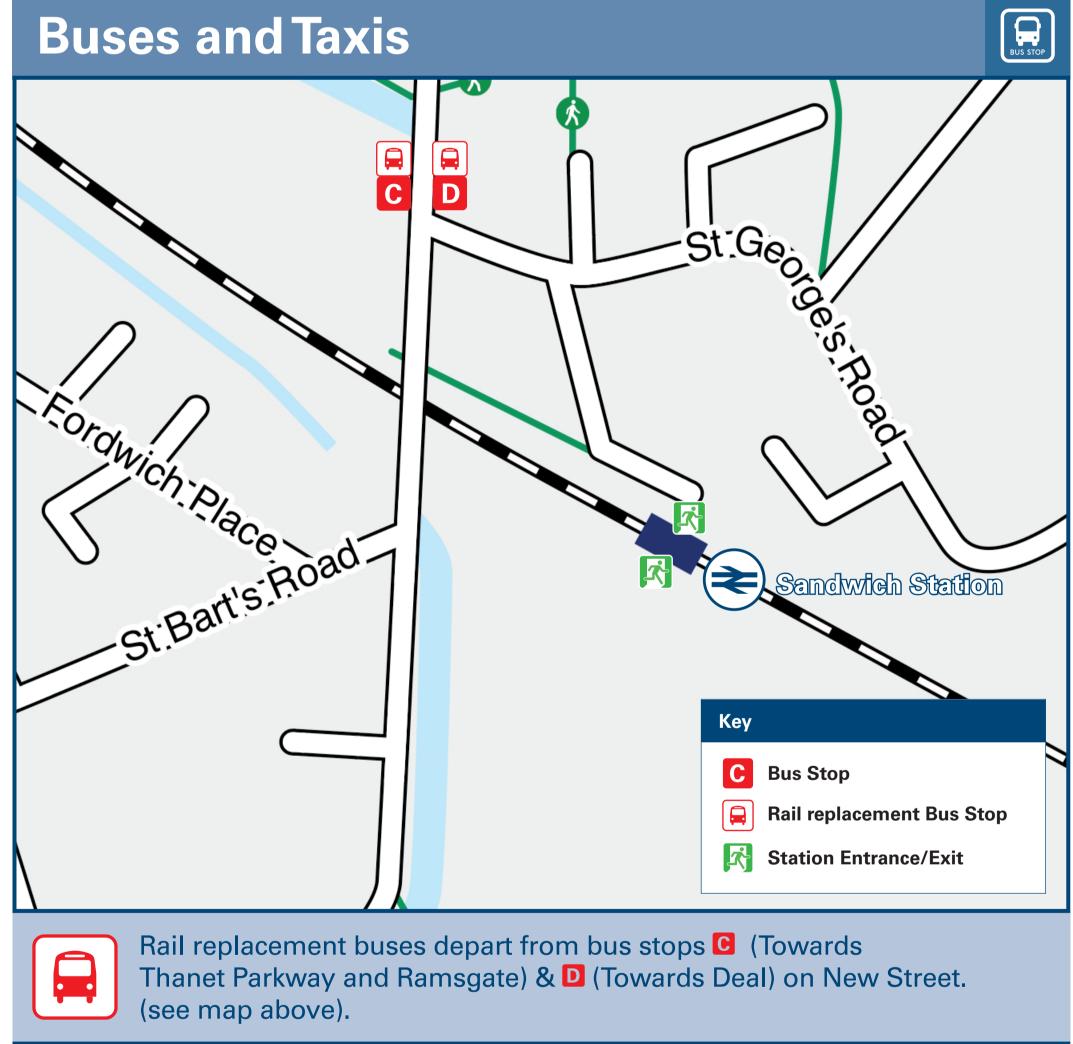

## Onward Travel Information

| DESTINATION                                                                                                                                                                                                                                                                                                                                                                                                     | BUS ROUTES                                                                                                                                                                                    | BUS STOP |
|-----------------------------------------------------------------------------------------------------------------------------------------------------------------------------------------------------------------------------------------------------------------------------------------------------------------------------------------------------------------------------------------------------------------|-----------------------------------------------------------------------------------------------------------------------------------------------------------------------------------------------|----------|
| Ash (The Street)                                                                                                                                                                                                                                                                                                                                                                                                | 43                                                                                                                                                                                            | D        |
| Betteshanger (North Way)                                                                                                                                                                                                                                                                                                                                                                                        | 81                                                                                                                                                                                            | D        |
| Broadstairs (& Broadstairs station) €                                                                                                                                                                                                                                                                                                                                                                           | 45                                                                                                                                                                                            | A        |
| Burgess Green                                                                                                                                                                                                                                                                                                                                                                                                   | 81                                                                                                                                                                                            | D        |
| Canterbury (Bus Station) ⊜                                                                                                                                                                                                                                                                                                                                                                                      | 43                                                                                                                                                                                            | D        |
| Cliffsend                                                                                                                                                                                                                                                                                                                                                                                                       | 45                                                                                                                                                                                            | A        |
| ● Deal (South Street) ●                                                                                                                                                                                                                                                                                                                                                                                         | 81                                                                                                                                                                                            | D        |
| ● Dover (Town Centre, Pencester Road) ᢒ                                                                                                                                                                                                                                                                                                                                                                         | 81                                                                                                                                                                                            | D        |
| Dumpton (& Dumpton Park station) €                                                                                                                                                                                                                                                                                                                                                                              | 45                                                                                                                                                                                            | A        |
| • Eastry                                                                                                                                                                                                                                                                                                                                                                                                        | 81                                                                                                                                                                                            | D        |
| Finglesham (The Street)                                                                                                                                                                                                                                                                                                                                                                                         | 81                                                                                                                                                                                            | D        |
| <ul><li>Guilton</li></ul>                                                                                                                                                                                                                                                                                                                                                                                       | 43                                                                                                                                                                                            | D        |
| Littlebourne (The Maltings, alight here for Howletts V<br>Animal Park)                                                                                                                                                                                                                                                                                                                                          | Wild 43                                                                                                                                                                                       | D        |
| Ramsgate (Town Centre) <b>⑤</b>                                                                                                                                                                                                                                                                                                                                                                                 | 45                                                                                                                                                                                            | A        |
| Sandwich (Discovery Park)                                                                                                                                                                                                                                                                                                                                                                                       | 43*<br>43*, 45                                                                                                                                                                                | C<br>A   |
| <ul> <li>Sandwich (Town Centre / Guildhall for bus stop A) </li> </ul>                                                                                                                                                                                                                                                                                                                                          | 43, 81                                                                                                                                                                                        | C        |
| Shatterling                                                                                                                                                                                                                                                                                                                                                                                                     | 43                                                                                                                                                                                            | D        |
| <ul><li>Sholden (New Road/A258)</li></ul>                                                                                                                                                                                                                                                                                                                                                                       | 81                                                                                                                                                                                            | D        |
| ● Walmer ●                                                                                                                                                                                                                                                                                                                                                                                                      | 81                                                                                                                                                                                            | D        |
| Wingham (Church)                                                                                                                                                                                                                                                                                                                                                                                                | 43                                                                                                                                                                                            | D        |
| Wingham Wildlife Park                                                                                                                                                                                                                                                                                                                                                                                           | 43                                                                                                                                                                                            | D        |
| <ul> <li>Woodnesborough</li> </ul>                                                                                                                                                                                                                                                                                                                                                                              | 81                                                                                                                                                                                            | D        |
| PlusBus destination, please see below for deta Bus routes 43 and 81 operate a frequent daily servi Bus route 45 operates every 90 minutes daytime M For further information contact Stagecoach South B www.stagecoachbus.com/help-and-contact or call 6 * Bus route 43 operates Monday to Saturday dayting It's a 10 minutes walk from this station to Sandw Direct and connecting trains operate to this desti | ice.<br>Iondays to Saturdays only.<br>East (for bus routes 43, 45 & 81)<br>0345 241 8000 or contact Traveline o<br>me only to Sandwich Discovery Park<br>vich town centre, see Local area map | ζ.       |