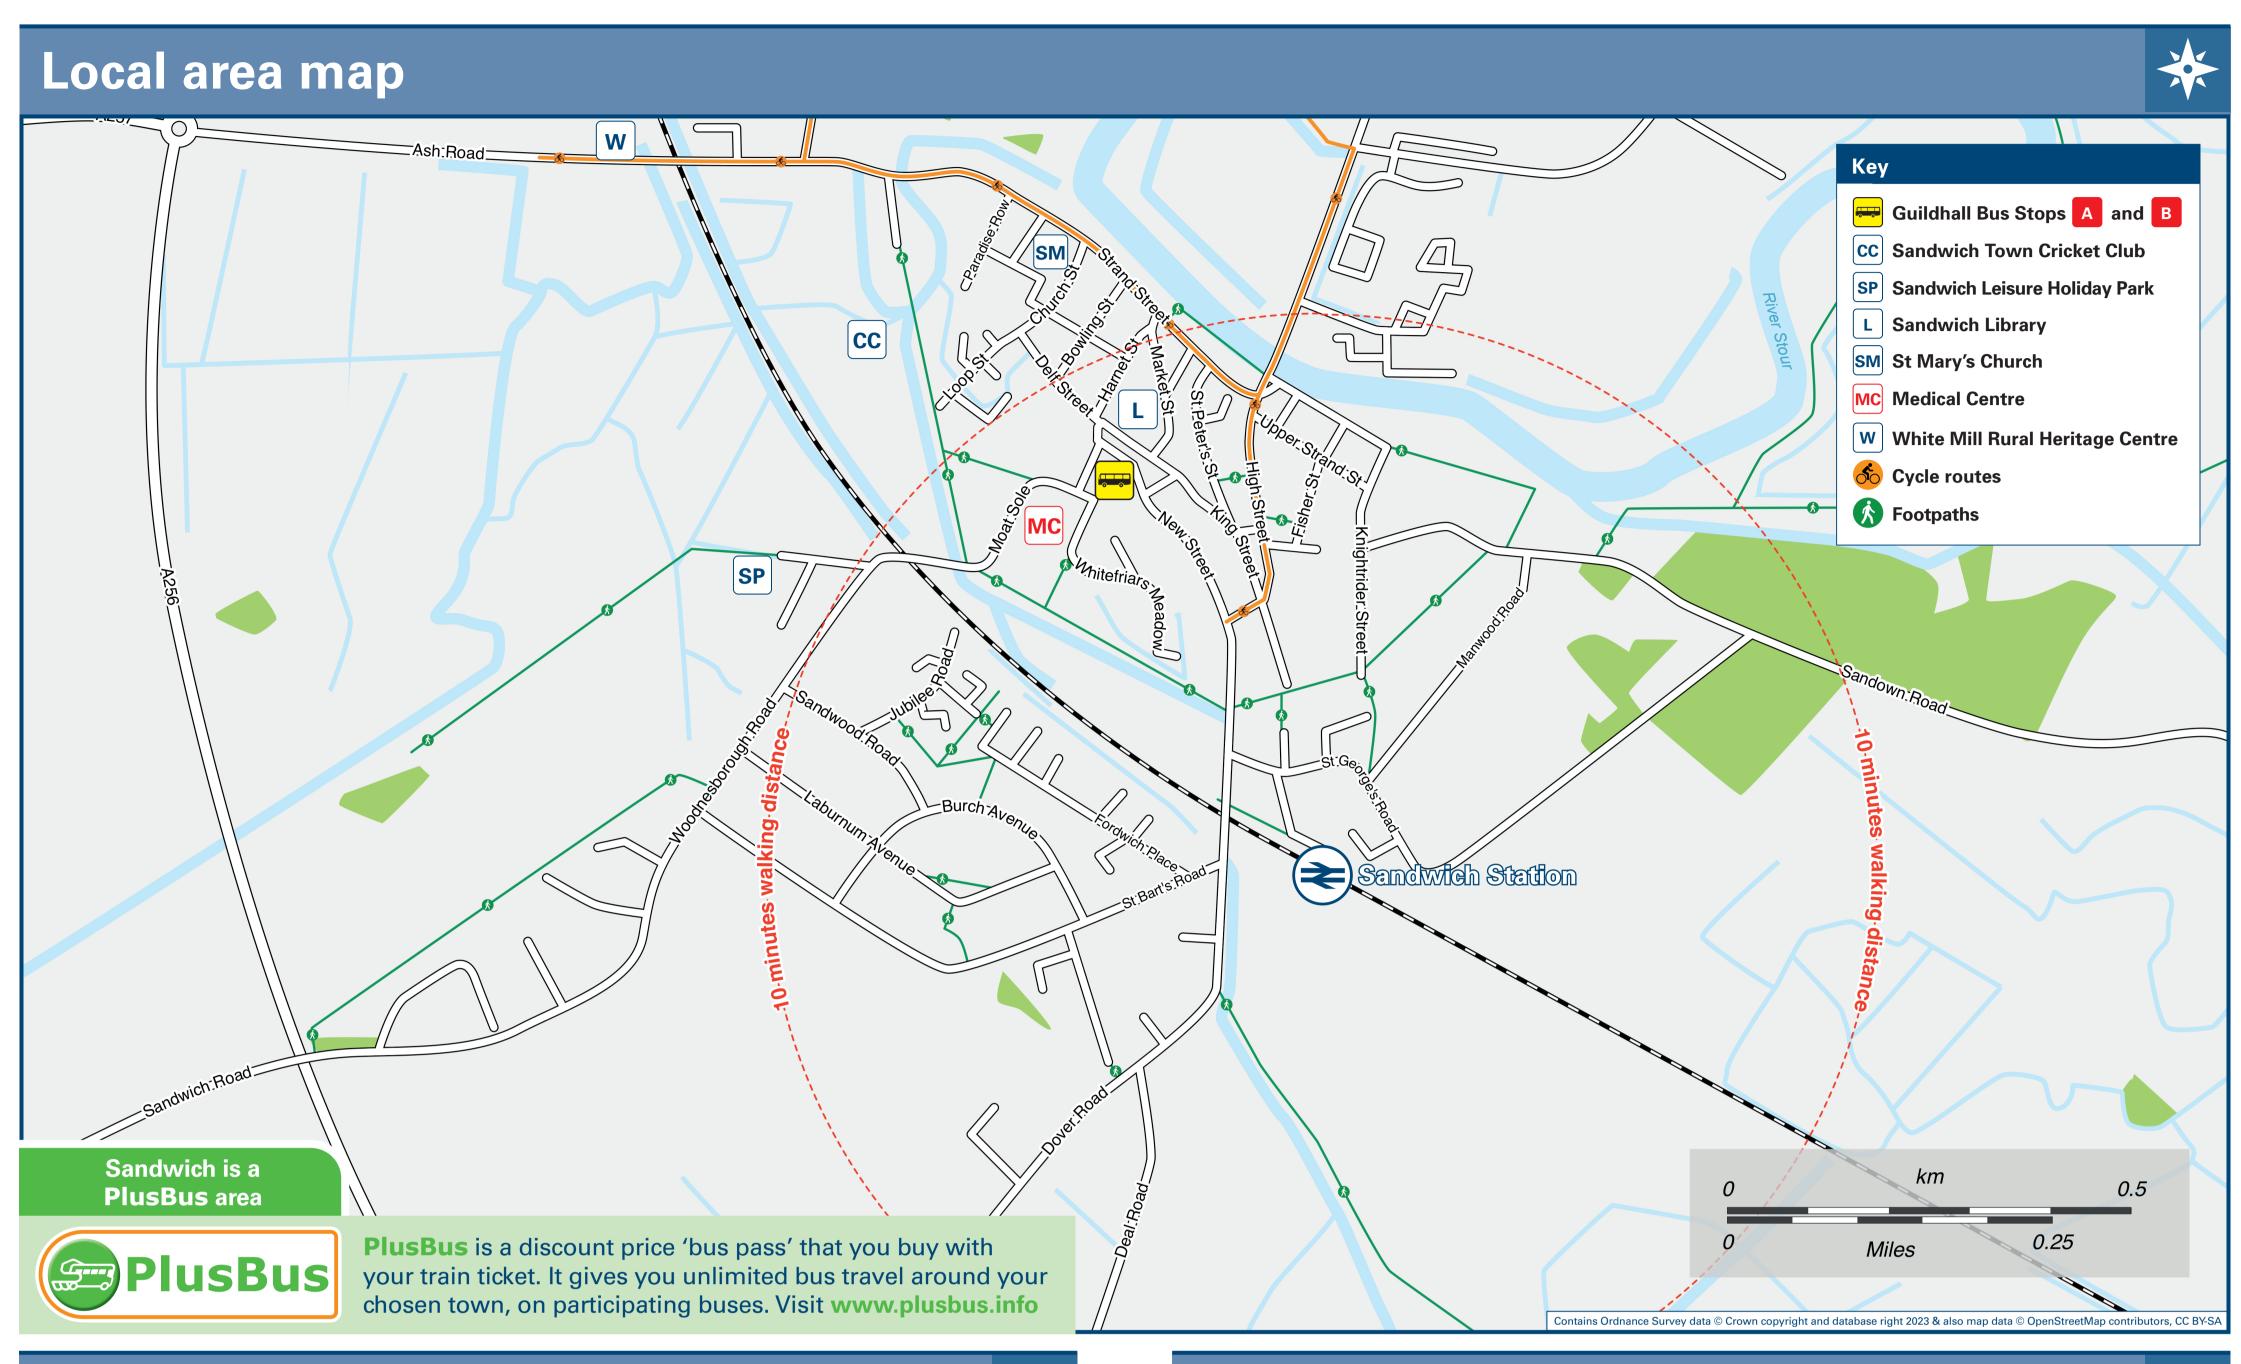

## Onward Travel Information

| DESTINATION                                                                                                                                                                                                                                                                                                                                                                                                     | BUS ROUTES                                                                                                                                                                                    | BUS STOP |
|-----------------------------------------------------------------------------------------------------------------------------------------------------------------------------------------------------------------------------------------------------------------------------------------------------------------------------------------------------------------------------------------------------------------|-----------------------------------------------------------------------------------------------------------------------------------------------------------------------------------------------|----------|
| Ash (The Street)                                                                                                                                                                                                                                                                                                                                                                                                | 43                                                                                                                                                                                            | D        |
| Betteshanger (North Way)                                                                                                                                                                                                                                                                                                                                                                                        | 81                                                                                                                                                                                            | D        |
| Broadstairs (& Broadstairs station) €                                                                                                                                                                                                                                                                                                                                                                           | 45                                                                                                                                                                                            | A        |
| Burgess Green                                                                                                                                                                                                                                                                                                                                                                                                   | 81                                                                                                                                                                                            | D        |
| Canterbury (Bus Station) ⊜                                                                                                                                                                                                                                                                                                                                                                                      | 43                                                                                                                                                                                            | D        |
| Cliffsend                                                                                                                                                                                                                                                                                                                                                                                                       | 45                                                                                                                                                                                            | A        |
| ● Deal (South Street) ●                                                                                                                                                                                                                                                                                                                                                                                         | 81                                                                                                                                                                                            | D        |
| ● Dover (Town Centre, Pencester Road) ᢒ                                                                                                                                                                                                                                                                                                                                                                         | 81                                                                                                                                                                                            | D        |
| Dumpton (& Dumpton Park station) €                                                                                                                                                                                                                                                                                                                                                                              | 45                                                                                                                                                                                            | A        |
| • Eastry                                                                                                                                                                                                                                                                                                                                                                                                        | 81                                                                                                                                                                                            | D        |
| Finglesham (The Street)                                                                                                                                                                                                                                                                                                                                                                                         | 81                                                                                                                                                                                            | D        |
| <ul><li>Guilton</li></ul>                                                                                                                                                                                                                                                                                                                                                                                       | 43                                                                                                                                                                                            | D        |
| Littlebourne (The Maltings, alight here for Howletts V<br>Animal Park)                                                                                                                                                                                                                                                                                                                                          | Wild 43                                                                                                                                                                                       | D        |
| Ramsgate (Town Centre) <b>⑤</b>                                                                                                                                                                                                                                                                                                                                                                                 | 45                                                                                                                                                                                            | A        |
| Sandwich (Discovery Park)                                                                                                                                                                                                                                                                                                                                                                                       | 43*<br>43*, 45                                                                                                                                                                                | C<br>A   |
| <ul> <li>Sandwich (Town Centre / Guildhall for bus stop A) </li> </ul>                                                                                                                                                                                                                                                                                                                                          | 43, 81                                                                                                                                                                                        | C        |
| Shatterling                                                                                                                                                                                                                                                                                                                                                                                                     | 43                                                                                                                                                                                            | D        |
| <ul><li>Sholden (New Road/A258)</li></ul>                                                                                                                                                                                                                                                                                                                                                                       | 81                                                                                                                                                                                            | D        |
| ● Walmer ●                                                                                                                                                                                                                                                                                                                                                                                                      | 81                                                                                                                                                                                            | D        |
| Wingham (Church)                                                                                                                                                                                                                                                                                                                                                                                                | 43                                                                                                                                                                                            | D        |
| Wingham Wildlife Park                                                                                                                                                                                                                                                                                                                                                                                           | 43                                                                                                                                                                                            | D        |
| <ul> <li>Woodnesborough</li> </ul>                                                                                                                                                                                                                                                                                                                                                                              | 81                                                                                                                                                                                            | D        |
| PlusBus destination, please see below for deta Bus routes 43 and 81 operate a frequent daily servi Bus route 45 operates every 90 minutes daytime M For further information contact Stagecoach South B www.stagecoachbus.com/help-and-contact or call 6 * Bus route 43 operates Monday to Saturday dayting It's a 10 minutes walk from this station to Sandw Direct and connecting trains operate to this desti | ice.<br>Iondays to Saturdays only.<br>East (for bus routes 43, 45 & 81)<br>0345 241 8000 or contact Traveline o<br>me only to Sandwich Discovery Park<br>vich town centre, see Local area map | ζ.       |