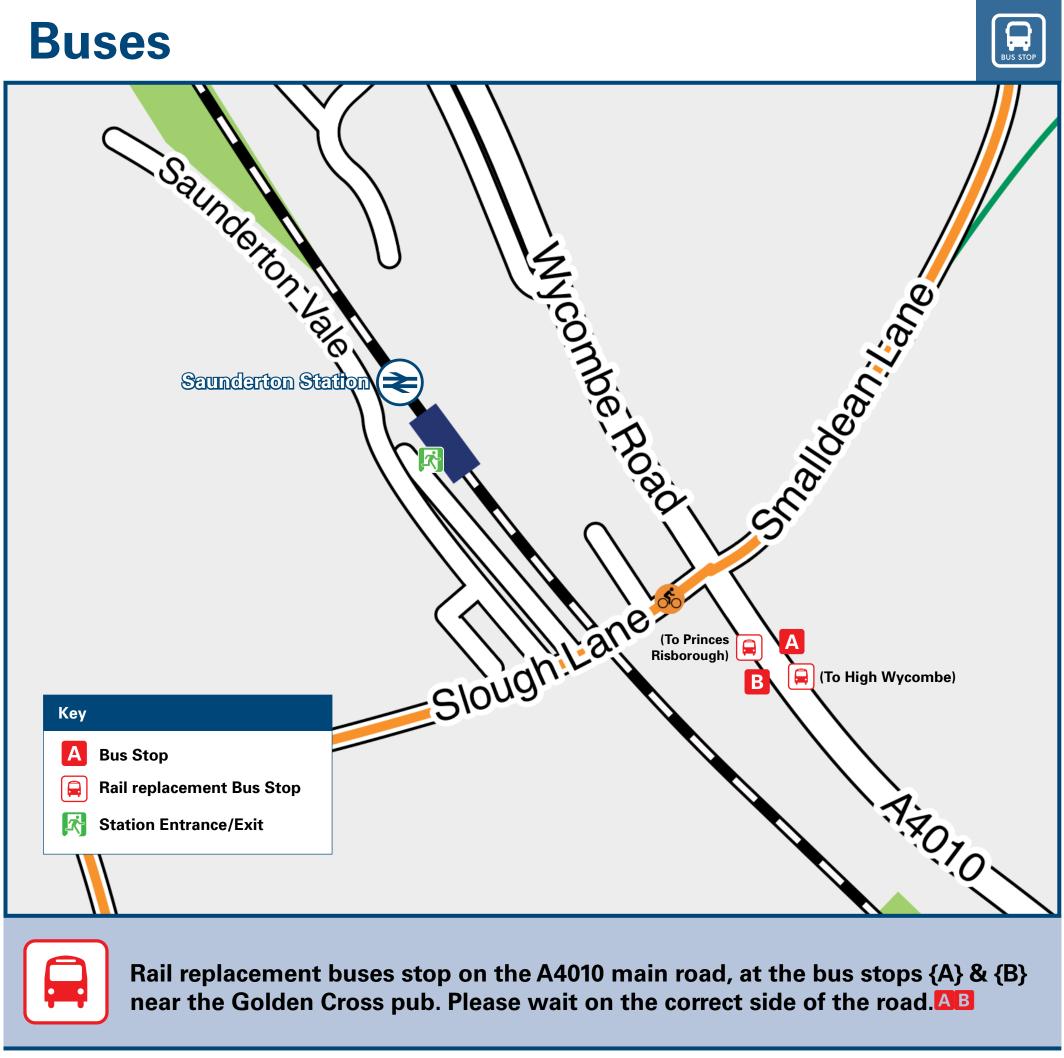

## Saunderton Station

## Onward Travel Information

| ESTINATION                                                                                                                  | BUS ROUTES | BUS STOP |
|-----------------------------------------------------------------------------------------------------------------------------|------------|----------|
| Aylesbury                                                                                                                   | 130        | В        |
| Bradenham                                                                                                                   | 130        | A        |
| Great Kimble                                                                                                                | 130        | В        |
| High Wycombe €                                                                                                              | 130        | A        |
| Little Kimble 😂                                                                                                             | 130        | В        |
| Monks Risborough €                                                                                                          | 130        | В        |
| Princes Risborough €                                                                                                        | 130        | В        |
| Stoke Mandeville                                                                                                            | 130        | В        |
| Stoke Mandeville Hospital                                                                                                   | 130        | В        |
| Terrick                                                                                                                     | 130        | В        |
| West Wycombe                                                                                                                | 130        | A        |
|                                                                                                                             |            |          |
| Bus route 130 runs a daily service.  Direct trains operate to this destination from this station.  AONB Chiltern Hills AONB |            |          |

**Taxis** 

Saunderton Station has no taxi rank or cab office. Advance booking is essential, please consider using the following local operators: (Inclusion of this number doesn't represent any endorsement of the taxi firm)

Village Cars 01844 342 551 Risborough Cars 01844 274 111

| Further information                                                              | n about all onward travel                            |                                                                               |                                                                                                                                                                           |                                                                                          |                                                                                                                                                  |
|----------------------------------------------------------------------------------|------------------------------------------------------|-------------------------------------------------------------------------------|---------------------------------------------------------------------------------------------------------------------------------------------------------------------------|------------------------------------------------------------------------------------------|--------------------------------------------------------------------------------------------------------------------------------------------------|
| Local Cycle Info                                                                 | National Cycle Info                                  | BusTimes                                                                      | NextB                                                                                                                                                                     | uses mobi                                                                                | PlusBus                                                                                                                                          |
| buckinghamshire.go For more information on bus routes and cy  National Rail Enqu | Sustrans is the UK's leading sustainable tran        | sport charity.  See timetable displays at bus stops.  trave public transpose. | www.traveline.iiiio                                                                                                                                                       | e bus times for your stop.  ous stop by entering a postcode, street & town or a stop  n. | plusbus.info  A discount price 'bus pass' that you buy with your train ticket you unlimited bus travel around your chosen town, on participuses. |
| Online                                                                           | NRE App                                              | Social Media                                                                  | Alert Me                                                                                                                                                                  | Contact Centre                                                                           | PlusBike                                                                                                                                         |
| nationalrail.co.uk                                                               | Free National Rail Enquiries app for iOS and Android | facebook.com/nationalrailenq @nationalrailenq                                 | You can sign up to Alert Me messages on the N Rail Enquiries website where you can receive tr platform notifications directly to your smart phonationalrail.co.uk/alertme | ain and                                                                                  | mbers nationalrail.co.uk/plusbike For more information.                                                                                          |