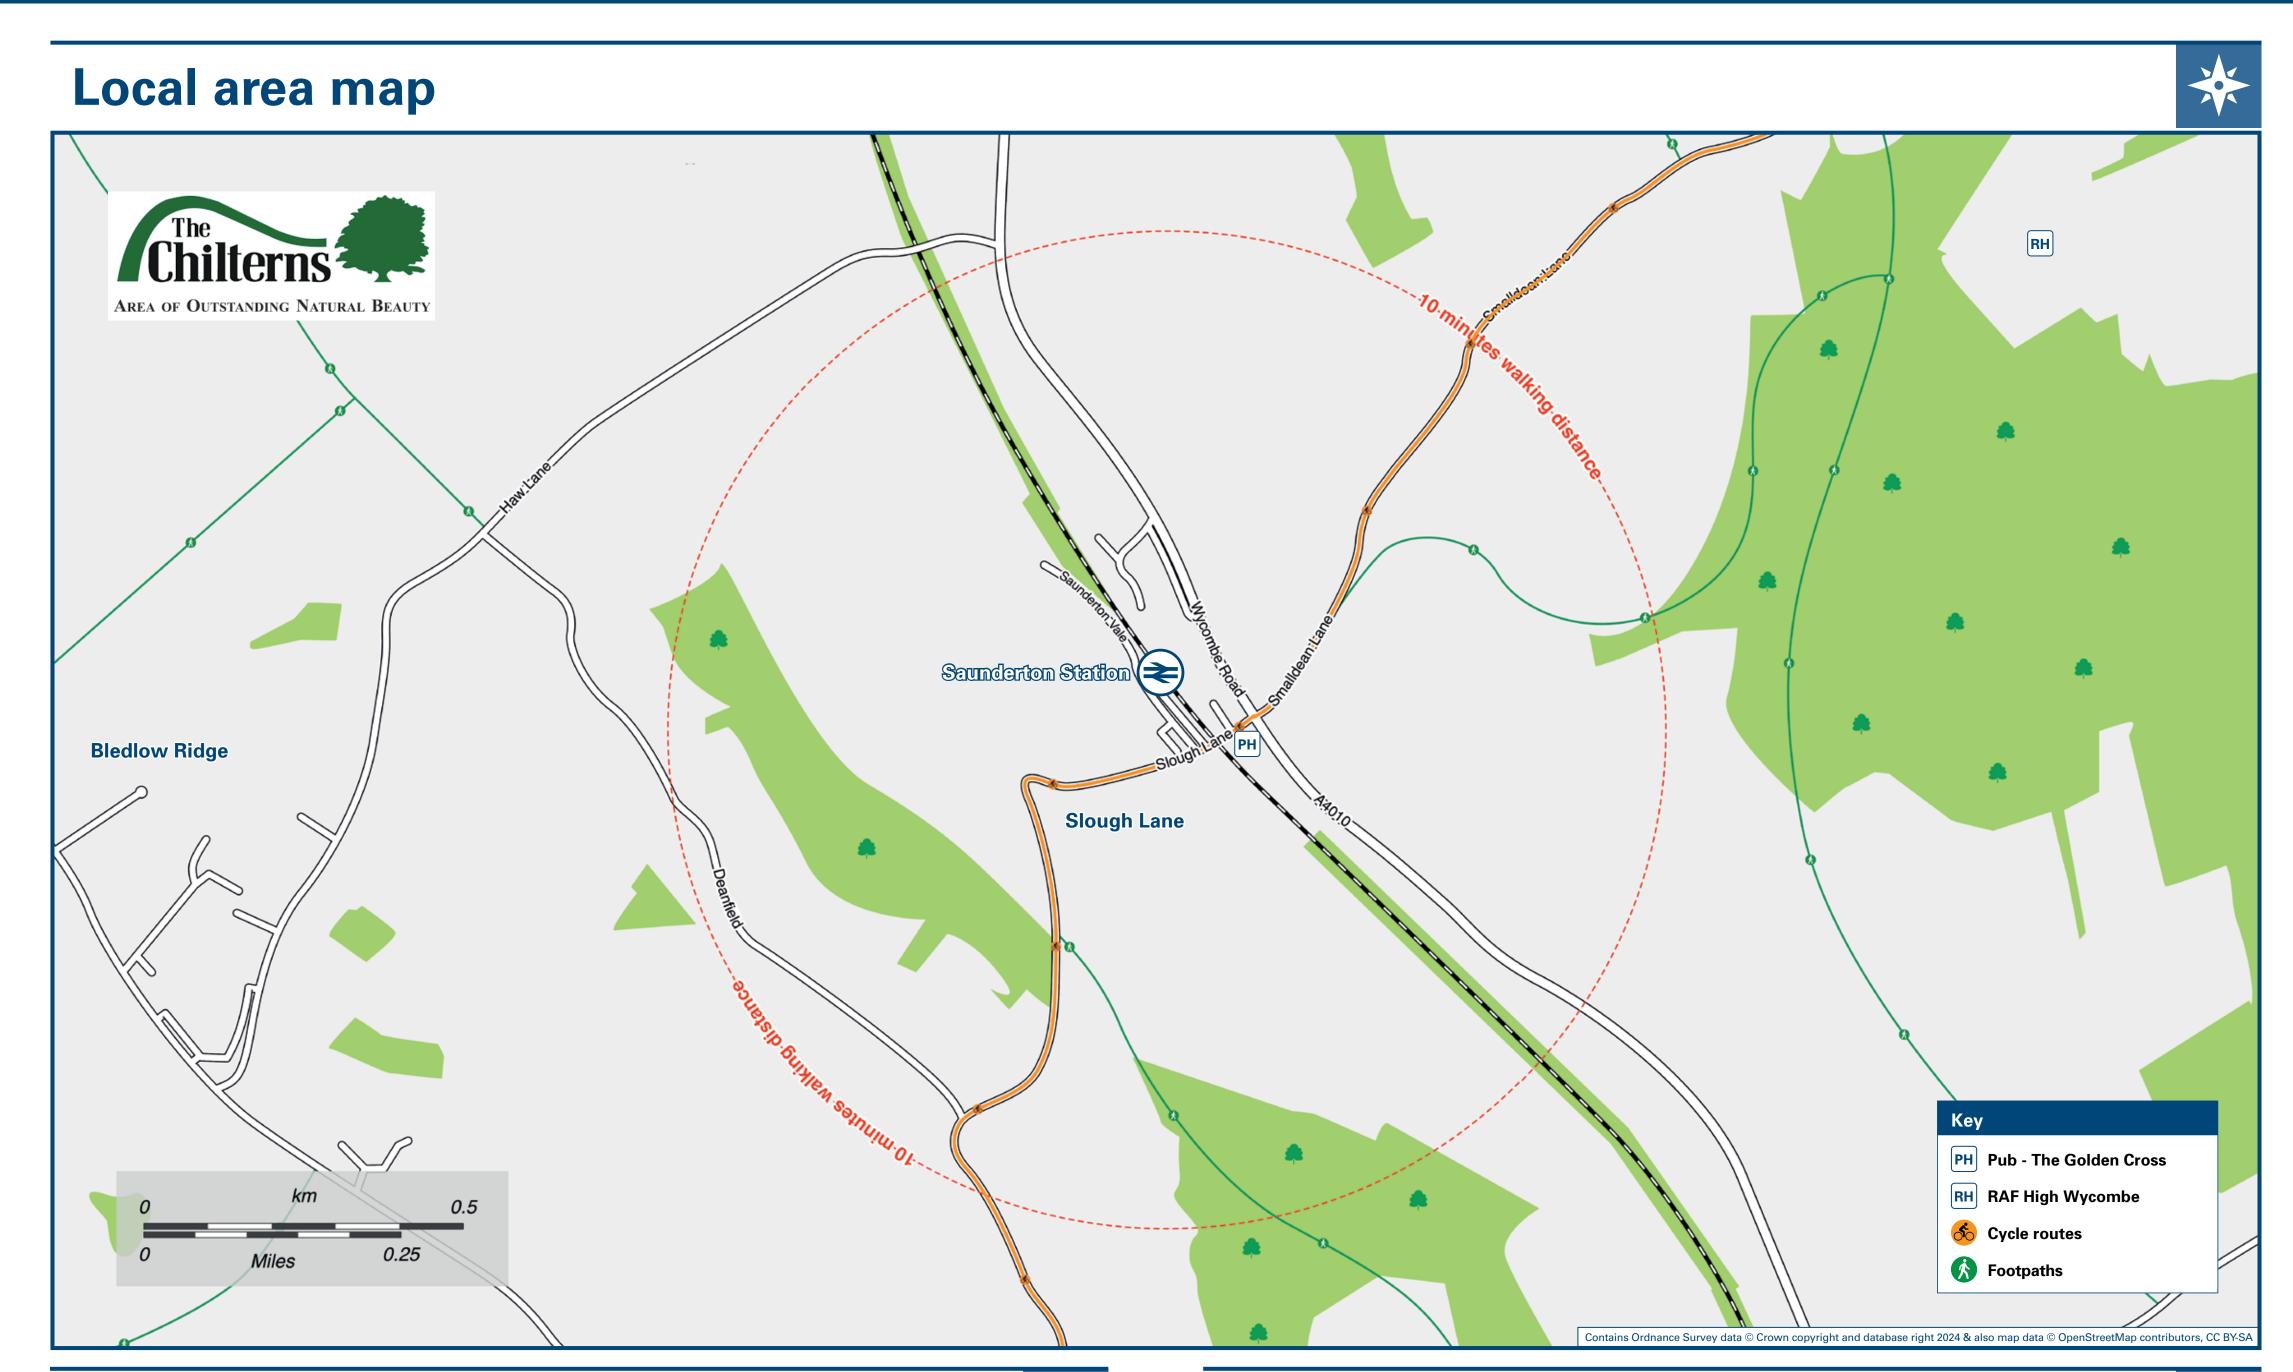

## Saunderton Station

## Onward Travel Information

| ESTINATION                                                                                                                  | BUS ROUTES | BUS STOP |
|-----------------------------------------------------------------------------------------------------------------------------|------------|----------|
| Aylesbury                                                                                                                   | 130        | В        |
| Bradenham                                                                                                                   | 130        | A        |
| Great Kimble                                                                                                                | 130        | В        |
| High Wycombe €                                                                                                              | 130        | A        |
| Little Kimble 😂                                                                                                             | 130        | В        |
| Monks Risborough €                                                                                                          | 130        | В        |
| Princes Risborough €                                                                                                        | 130        | В        |
| Stoke Mandeville                                                                                                            | 130        | В        |
| Stoke Mandeville Hospital                                                                                                   | 130        | В        |
| Terrick                                                                                                                     | 130        | В        |
| West Wycombe                                                                                                                | 130        | A        |
|                                                                                                                             |            |          |
| Bus route 130 runs a daily service.  Direct trains operate to this destination from this station.  AONB Chiltern Hills AONB |            |          |