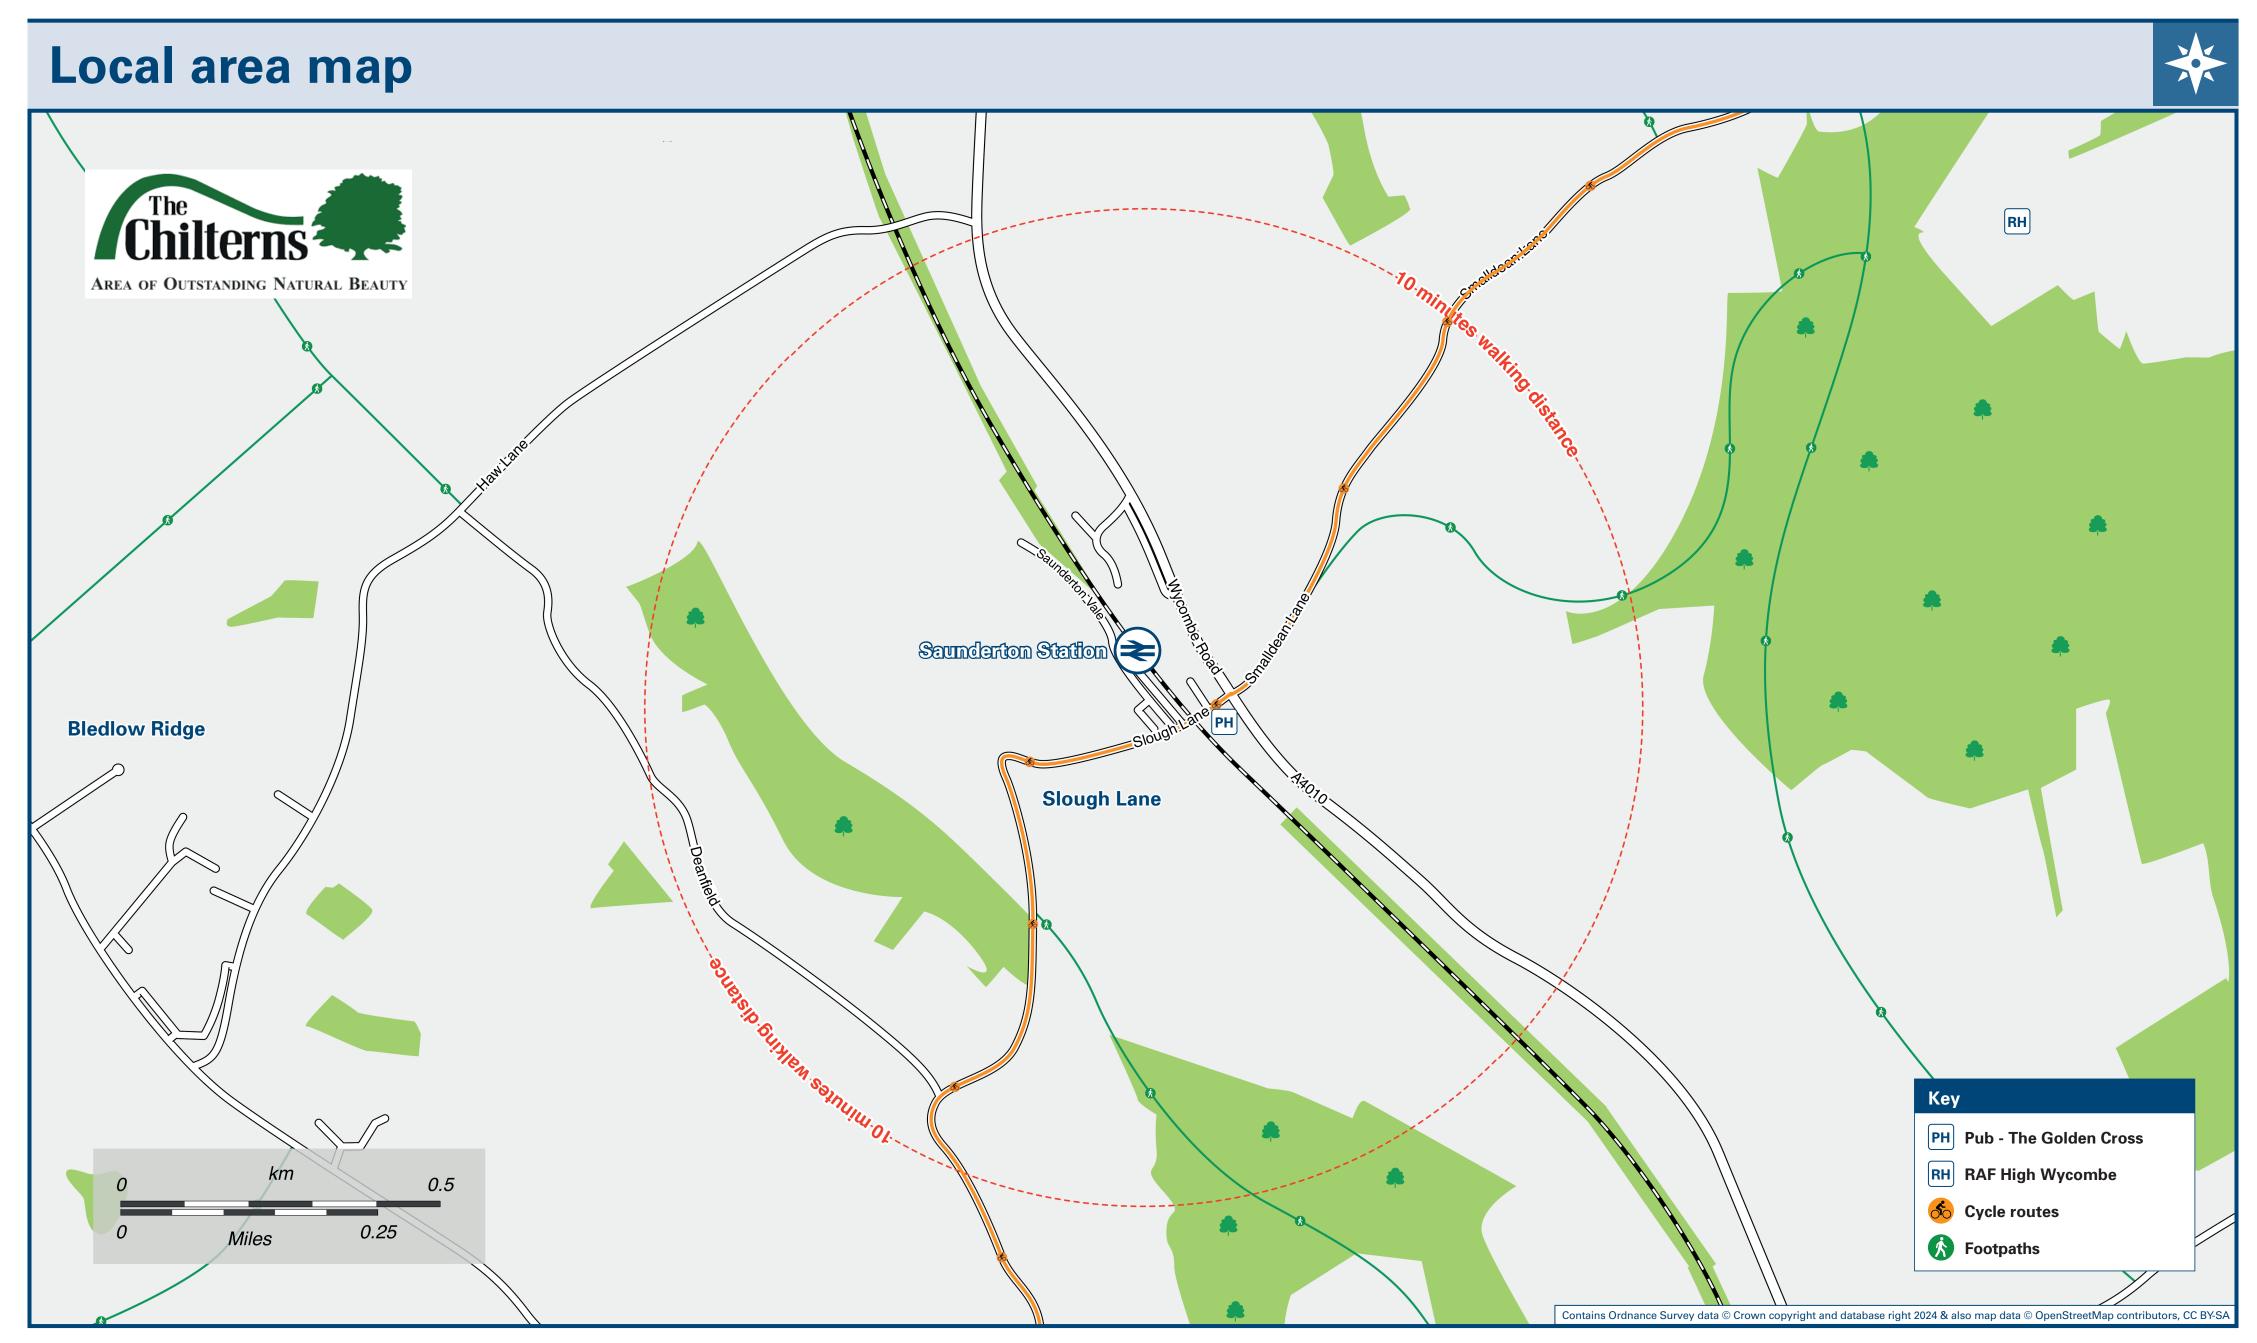

## Saunderton Station

## Onward Travel Information





| ESTINATION                          | BUS ROUTES | BUS STOP |
|-------------------------------------|------------|----------|
| Aylesbury @                         | 130        | В        |
| Bradenham                           | 130        | A        |
| Great Kimble                        | 130        | В        |
| High Wycombe €                      | 130        | A        |
| Little Kimble 😂                     | 130        | В        |
| Monks Risborough €                  | 130        | В        |
| Princes Risborough                  | 130        | В        |
| Stoke Mandeville                    | 130        | В        |
| Stoke Mandeville Hospital           | 130        | В        |
| Terrick                             | 130        | В        |
| West Wycombe