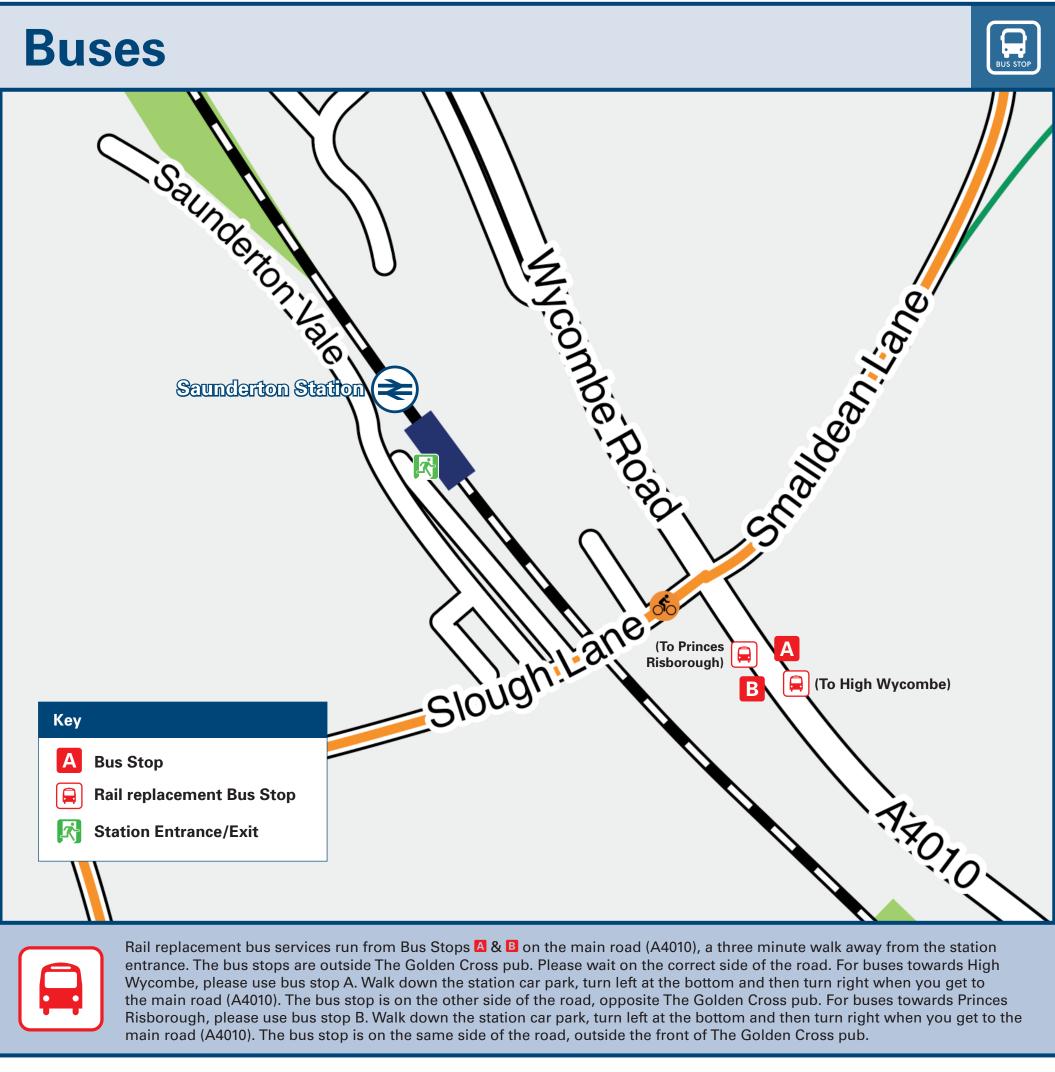

## Saunderton Station

## Onward Travel Information

| ESTINATION                          | BUS ROUTES | BUS STOP |
|-------------------------------------|------------|----------|
| Aylesbury @                         | 130        | В        |
| Bradenham                           | 130        | A        |
| Great Kimble                        | 130        | В        |
| High Wycombe €                      | 130        | A        |
| Little Kimble 😂                     | 130        | В        |
| Monks Risborough €                  | 130        | В        |
| Princes Risborough                  | 130        | В        |
| Stoke Mandeville                    | 130        | В        |
| Stoke Mandeville Hospital           | 130        | В        |
| Terrick                             | 130        | В        |
| West Wycombe                        | 130        | A        |
|                                     |            |          |
|                                     |            |          |
| Bus route 130 runs a daily service. |            |          |