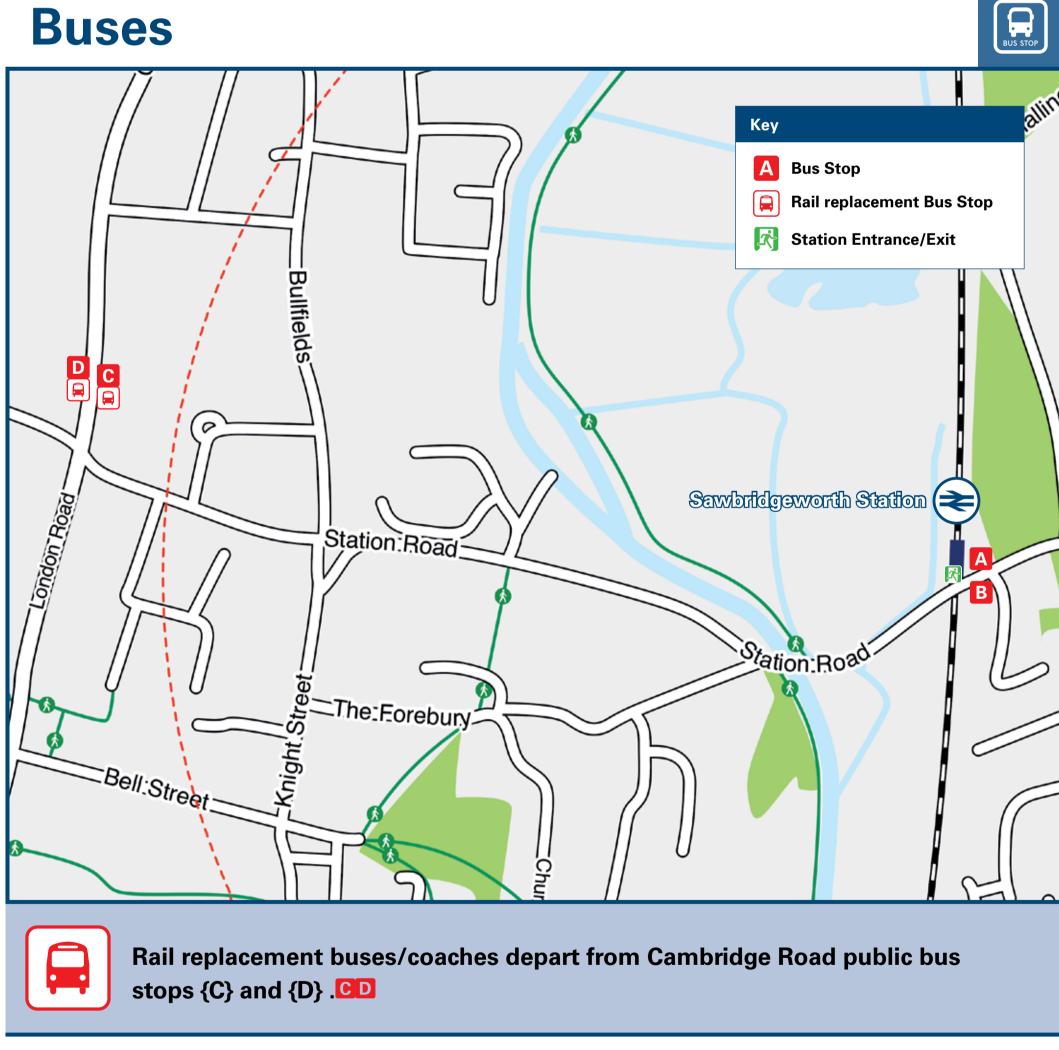

## Main destinations by bus (Data correct at July 2024) **DESTINATION BUS ROUTES BUS STOP Birchanger Green** D 508, 509 D 508, 509, 510 **Bishop's Stortford** C 508, 509, 510 Harlow (Town Centre) € Old Harlow (Harlow Mill) € 508, 509, 510 C **Parsonage Estate** 508, 509 D D **Spellbrook** 508, 509, 510 D 508, 509, 510 Stansted Airport 😂 🦫 D **508 Takeley Takeley Street** D 508 Bus routes 508 and 509 operate Mondays to Saturdays, only. No Sunday services. Bus route 510 operates daily. For bus times and other bus service enquiries, please contact Traveline, www.traveline.info, or phone 0871 200 22 Notes Direct trains operate to this destination from this station. > Change here for connecting domestic and international airline services.