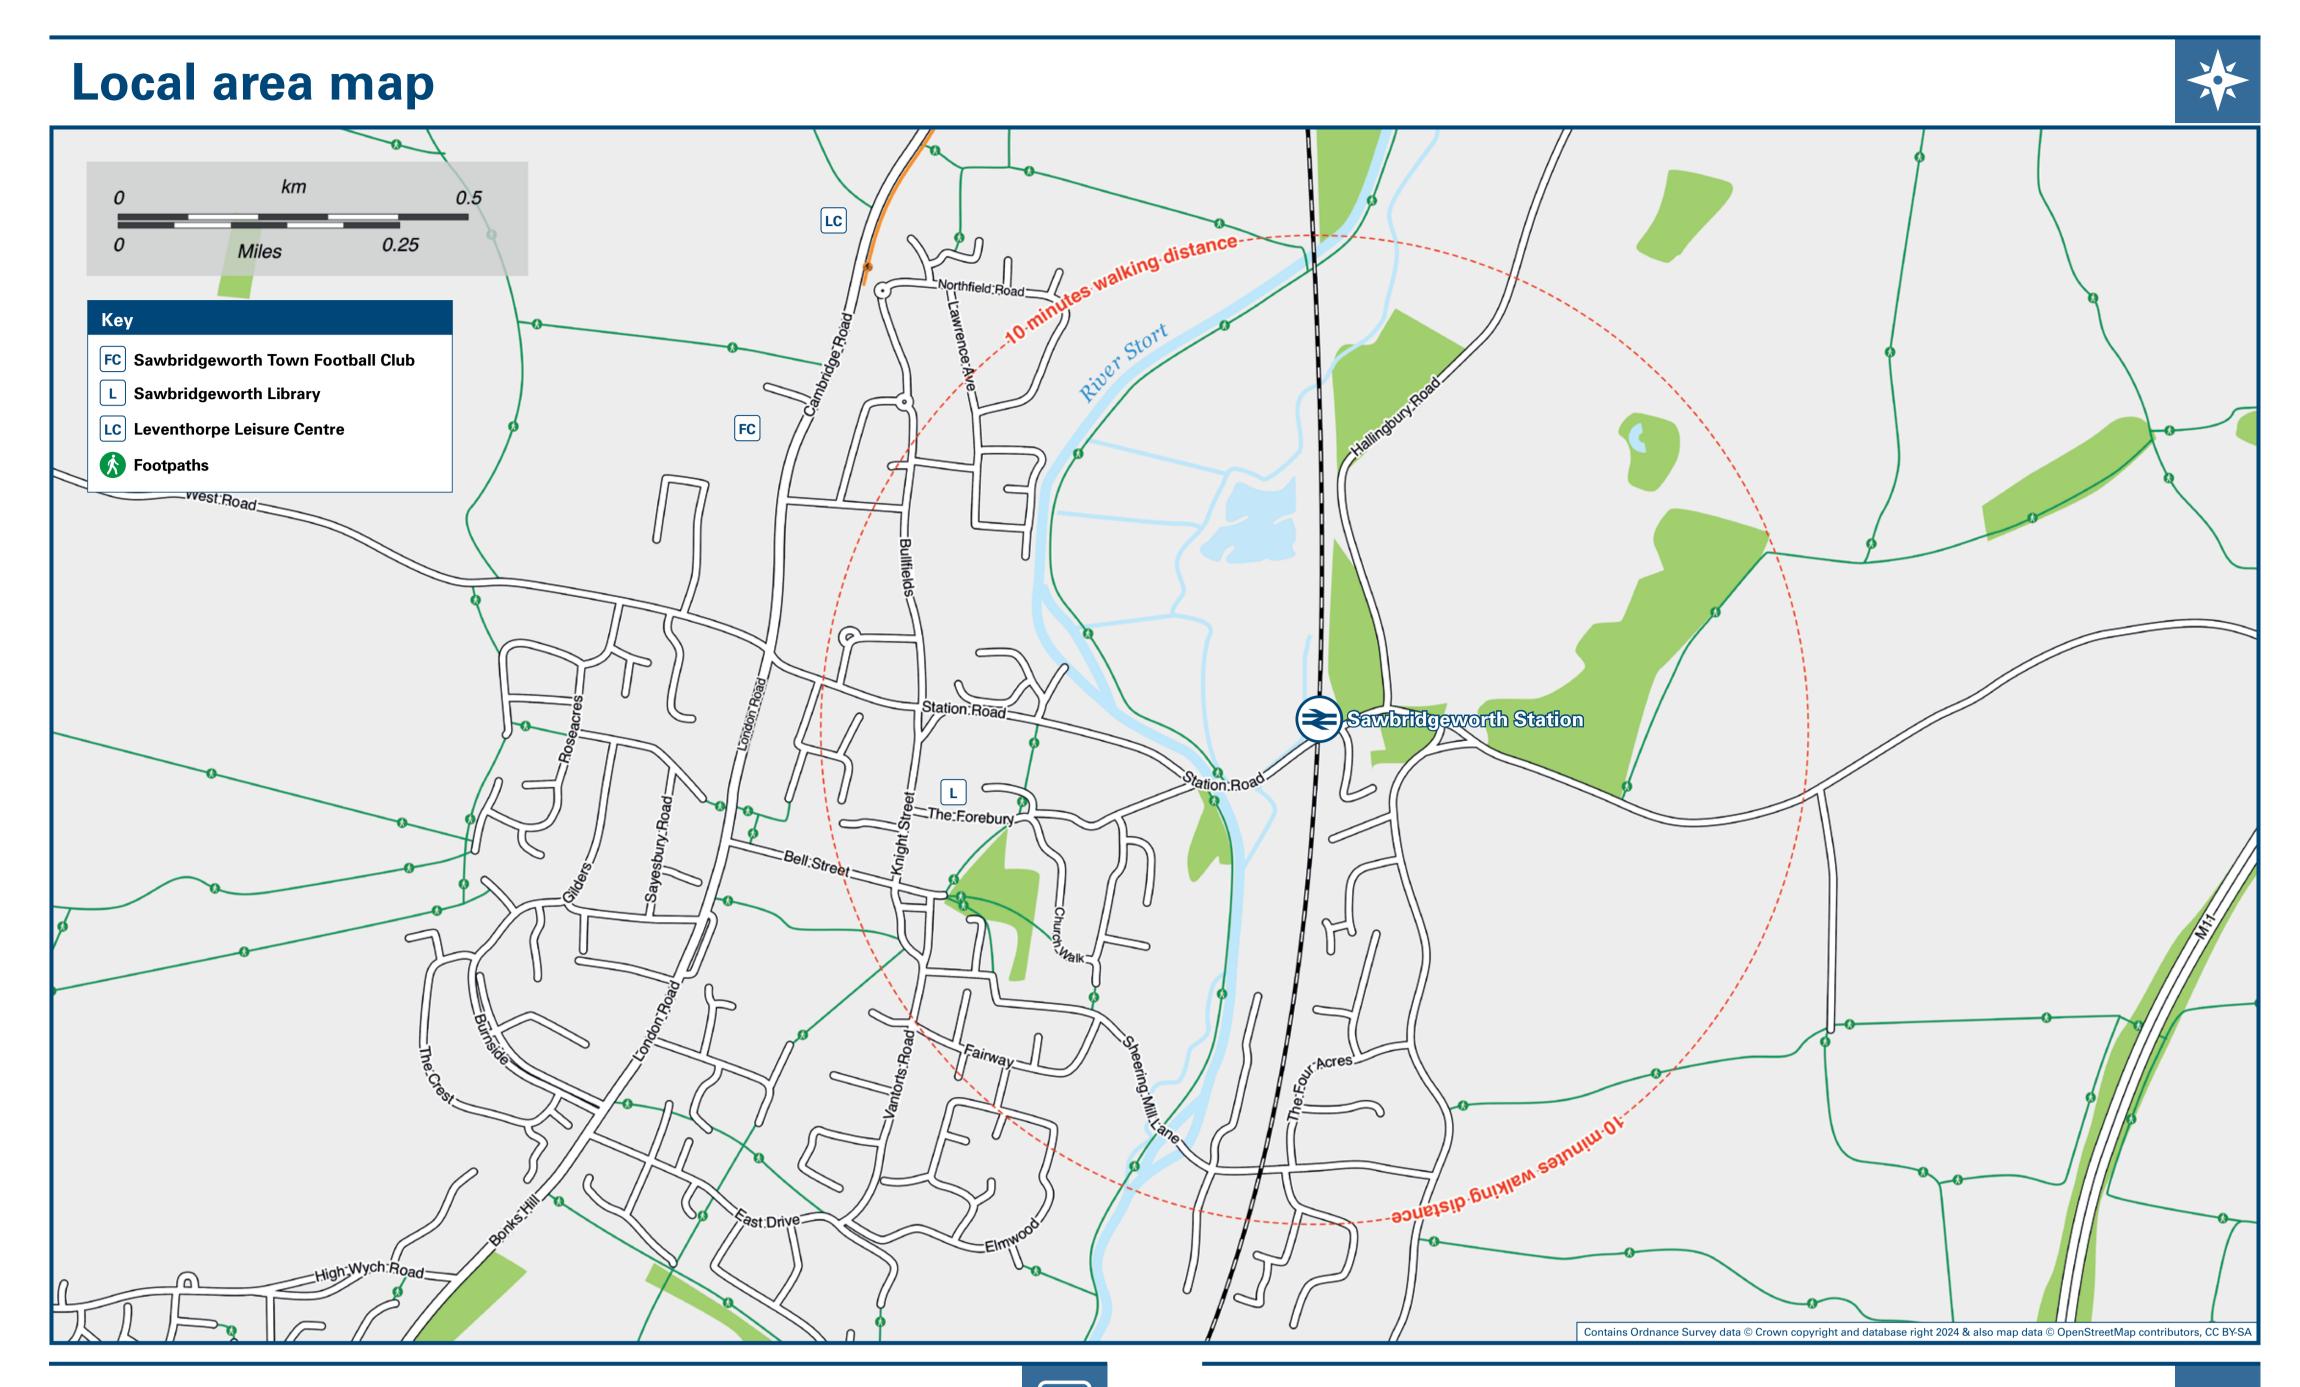

## Sawbridgeworth Station

## Onward Travel Information

## Main destinations by bus (Data correct at July 2024) **DESTINATION BUS ROUTES BUS STOP Birchanger Green** D 508, 509 D 508, 509, 510 **Bishop's Stortford** C 508, 509, 510 Harlow (Town Centre) € Old Harlow (Harlow Mill) € 508, 509, 510 C **Parsonage Estate** 508, 509 D D **Spellbrook** 508, 509, 510 D 508, 509, 510 Stansted Airport 😂 🦫 D **508 Takeley Takeley Street** D 508 Bus routes 508 and 509 operate Mondays to Saturdays, only. No Sunday services. Bus route 510 operates daily. For bus times and other bus service enquiries, please contact Traveline, www.traveline.info, or phone 0871 200 22 Notes Direct trains operate to this destination from this station. > Change here for connecting domestic and international airline services.