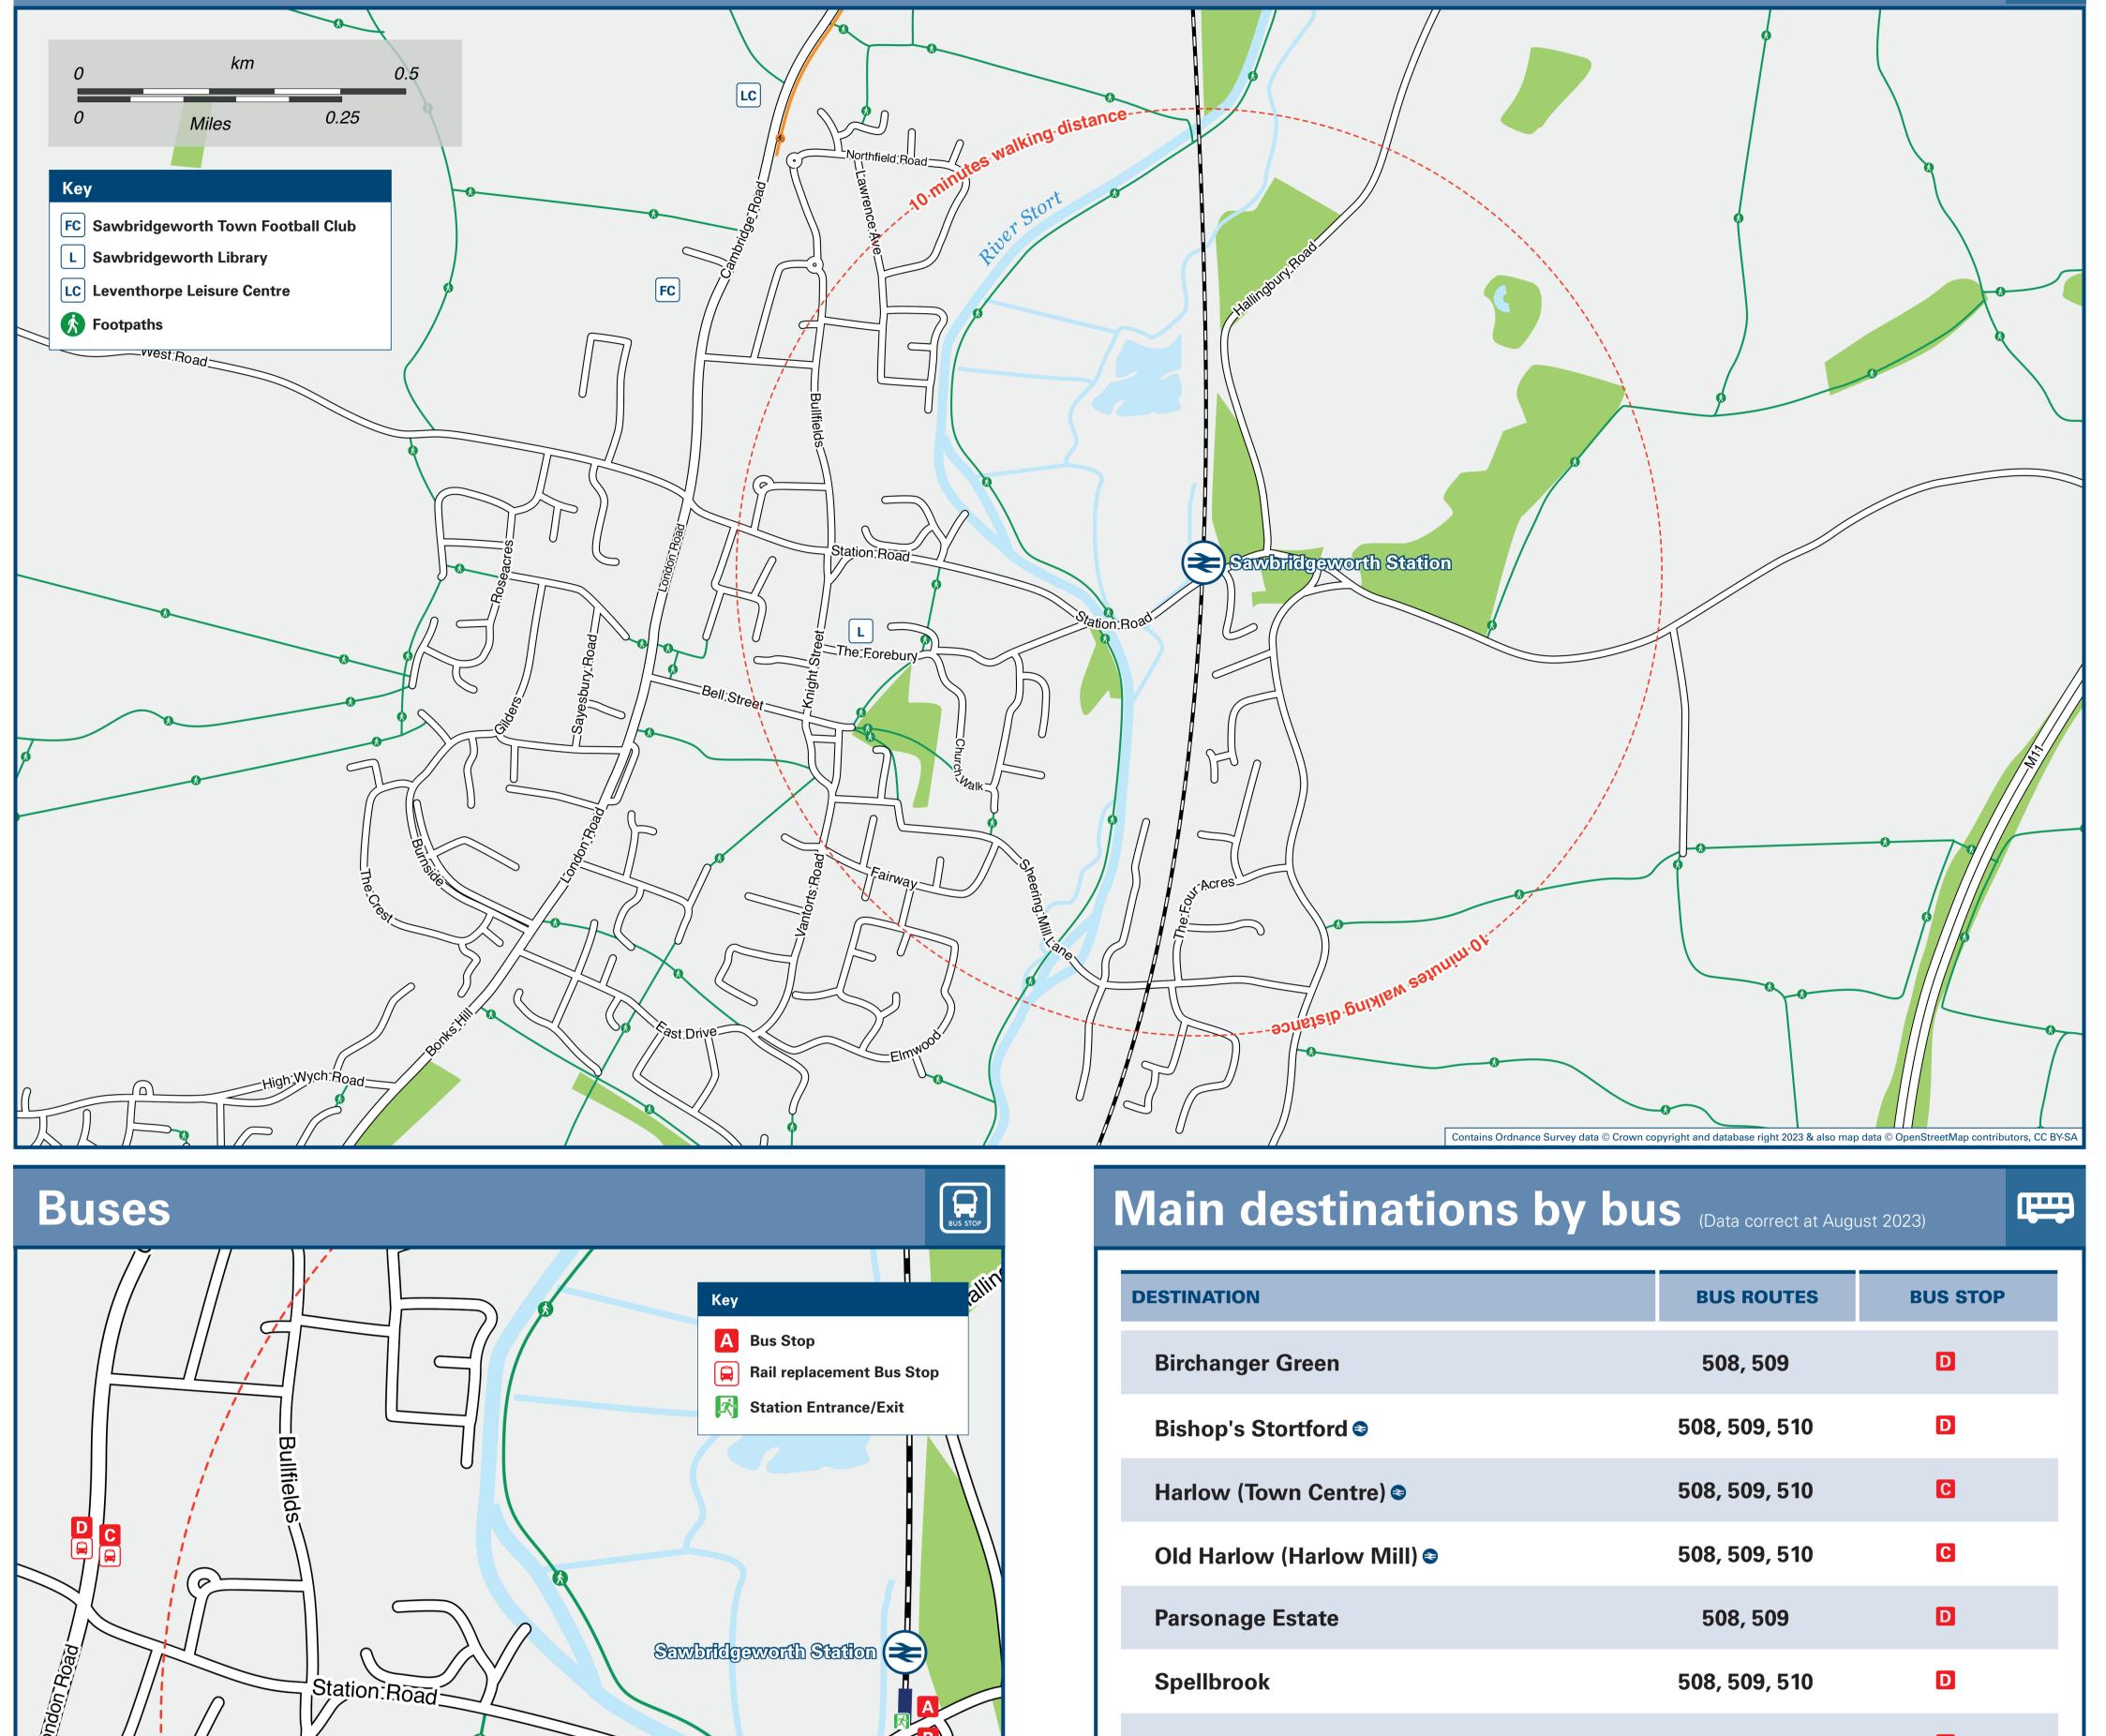

## Local area map

|                                                                                         |                                                                                                                                          | Кеу                                     | allin                                                                               | ΓΙΟΝ                                                                                                                                                                                                                         |                                                                                     | BUS ROUTES                      | BUS STOP                       |
|-----------------------------------------------------------------------------------------|------------------------------------------------------------------------------------------------------------------------------------------|-----------------------------------------|-------------------------------------------------------------------------------------|------------------------------------------------------------------------------------------------------------------------------------------------------------------------------------------------------------------------------|-------------------------------------------------------------------------------------|---------------------------------|--------------------------------|
|                                                                                         |                                                                                                                                          | A Bus Stop<br>Rail replacement Bus Stop | Bircha                                                                              | nger Green                                                                                                                                                                                                                   |                                                                                     | 508, 509                        | D                              |
|                                                                                         |                                                                                                                                          | Station Entrance/Exit                   | Bisho                                                                               | o's Stortford 😂                                                                                                                                                                                                              |                                                                                     | 508, 509, 510                   | D                              |
| Bullfield                                                                               | U                                                                                                                                        |                                         | Harlov                                                                              | v (Town Centre)                                                                                                                                                                                                              | €                                                                                   | 508, 509, 510                   | C                              |
|                                                                                         |                                                                                                                                          |                                         | Old Ha                                                                              | arlow (Harlow M                                                                                                                                                                                                              | ill) €                                                                              | 508, 509, 510                   | С                              |
|                                                                                         |                                                                                                                                          |                                         | Parsor                                                                              | nage Estate                                                                                                                                                                                                                  |                                                                                     | 508, 509                        | D                              |
| Peou Stat                                                                               | tion:Road                                                                                                                                | bridgeworth Station                     | Spellb                                                                              | orook                                                                                                                                                                                                                        |                                                                                     | 508, 509, 510                   | D                              |
| Tondo                                                                                   |                                                                                                                                          | B                                       | Stans                                                                               | ted Airport 😂 🔶                                                                                                                                                                                                              |                                                                                     | 508, 509, 510                   | D                              |
| et (                                                                                    |                                                                                                                                          | Station: Road                           | Takele                                                                              | У                                                                                                                                                                                                                            |                                                                                     | 508                             | D                              |
|                                                                                         | e:Eorebury                                                                                                                               |                                         | Takele                                                                              | y Street                                                                                                                                                                                                                     |                                                                                     | 508                             | D                              |
| Rail replacement and on Cambrid                                                         | buses/coaches depart from p<br>dge Road.                                                                                                 | oublic bus stops C                      |                                                                                     | ✤ Change here for cor                                                                                                                                                                                                        | e to this destination from this station.<br>Inecting domestic and international air |                                 |                                |
| axis essential, pl                                                                      | worth station has no taxi or cab office. Adva<br>lease consider using the following local op<br>ber doesn't represent any endorsement of | erators: (Inclusion                     | Sawbridgewor<br>01279 722 809                                                       |                                                                                                                                                                                                                              | dlers Taxis<br>279 600 080                                                          | Metro 24 x<br>01279 247 2       |                                |
| Further information abo                                                                 | out all onward travel                                                                                                                    |                                         |                                                                                     |                                                                                                                                                                                                                              |                                                                                     |                                 |                                |
| Local Cycle Info National Cycle Info                                                    |                                                                                                                                          | Bus Time                                | S                                                                                   | NextBuses                                                                                                                                                                                                                    |                                                                                     | PlusBus                         | <b>E Plus</b>                  |
|                                                                                         |                                                                                                                                          |                                         |                                                                                     | www.traveline.info<br>0871 200 22 33<br>Calls cost 12p per minute<br>plus your phone company's access charge<br>Find the bus times for your s<br>Search for a bus stop by entering a postcode, street & town<br>name & town. |                                                                                     |                                 |                                |
| •                                                                                       | Sustrans is the UK's leading sustainable tran                                                                                            | nsport charity. stops.                  | public transport info calls cost 12p per minute<br>plus your phone company's access | charge                                                                                                                                                                                                                       |                                                                                     | you unlimited bus travel around |                                |
| eastherts.gov.uk<br>For more information about cycle routes.<br>National Rail Enquiries |                                                                                                                                          |                                         | calls cost 12p per minute<br>public transport info                                  | charge                                                                                                                                                                                                                       |                                                                                     | you unlimited bus travel around | your chosen town, on participa |
| for more information about cycle routes.                                                |                                                                                                                                          | Social Media                            | Alert Me                                                                            | charge                                                                                                                                                                                                                       | Contact Centre                                                                      | you unlimited bus travel around |                                |