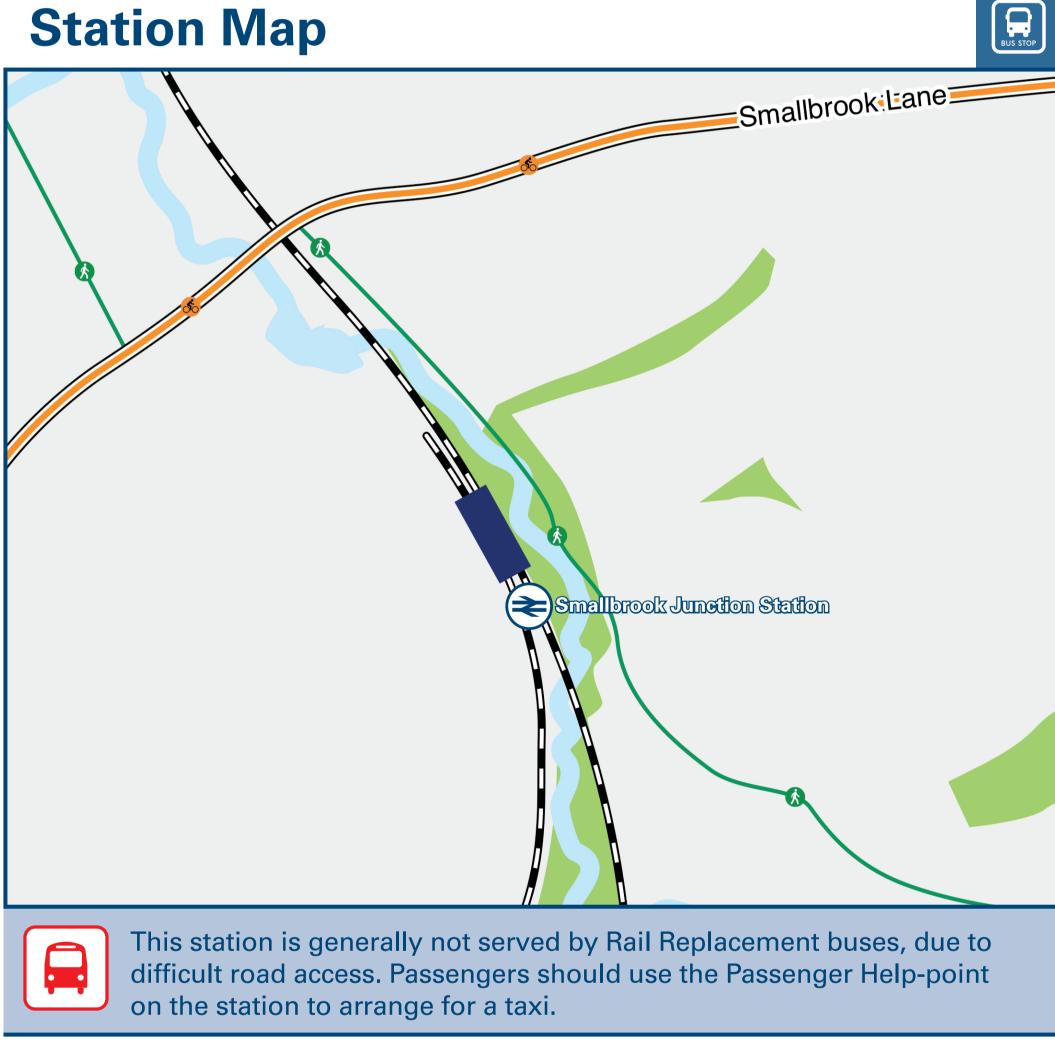

## **Smallbrook Junction Station**

## Onward Travel Information







| Further information about all onward travel          |                     |                     |                                            |                                                                                                     |  |                                      |          |                      |
|------------------------------------------------------|---------------------|---------------------|--------------------------------------------|-----------------------------------------------------------------------------------------------------|--|--------------------------------------|----------|----------------------|
| Local Cycle Info                                     | National Cycle Info | National Cycle Info |                                            | Bu