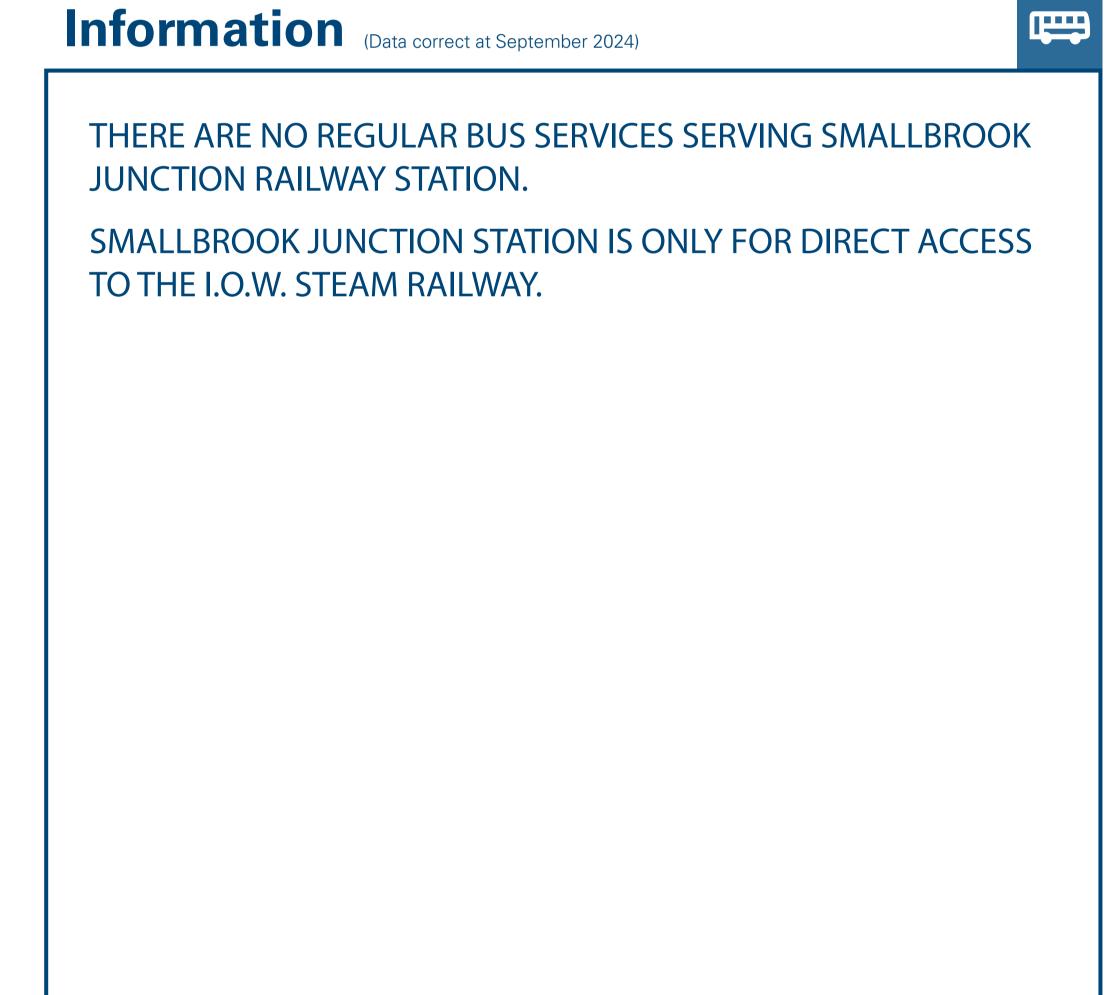

## **Smallbrook Junction Station**

## Onward Travel Information







| Further information about all onward travel          |                     |                     |                                            |                                                                                                     |  |                                      |          |                      |
|------------------------------------------------------|---------------------|---------------------|--------------------------------------------|-----------------------------------------------------------------------------------------------------|--|--------------------------------------|----------|----------------------|
| Local Cycle Info                                     | National Cycle Info | National Cycle Info |                                            | BusT