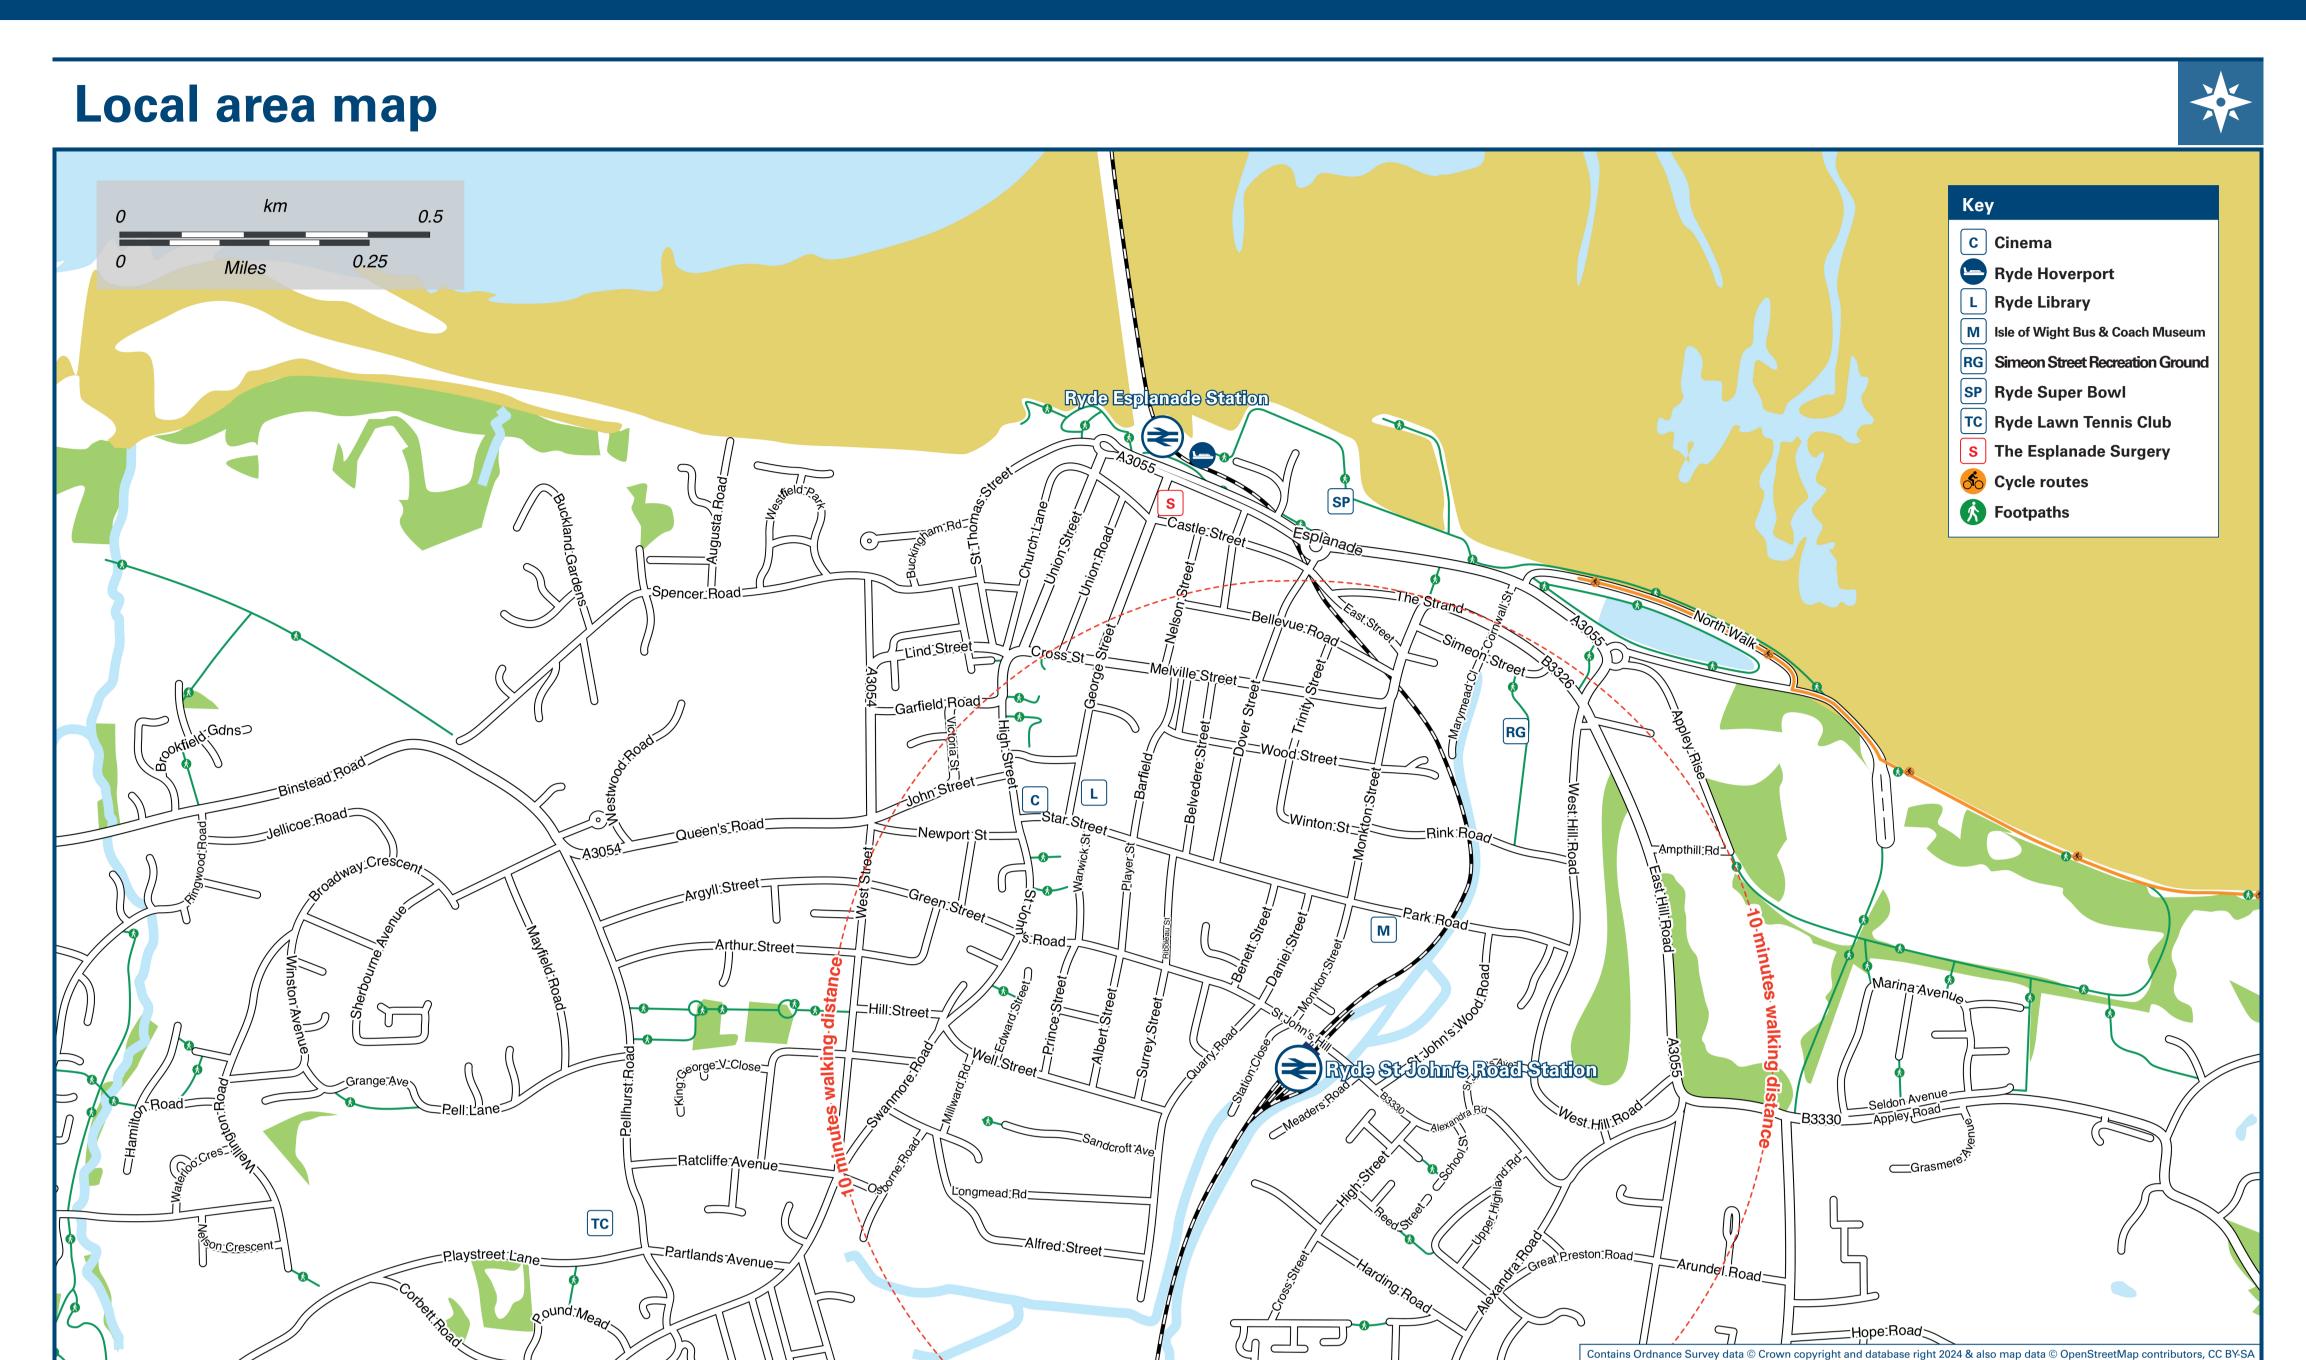

## Main destinations by bus (Data correct at August 2024) **DESTINATION BUS ROUTES BUS STOP Amazon World Zoo Park** Arreton (Old Village) Bembridge (& Bembridge Harbour) 2, 3 **Brading** 2, 3 Godshill 2, 3, 8 Lake 😂 **Nettlestone** 2, 3, 8 Newport **Oakfield Robin Hill Adventure Park & Gardens** 2, 3, 8 Ryde (Transport Interchange & Town Centre) 😊 Sandown (Grand Hotel - for Dinosaur Isle) 2, 3, 8 Sandown (High Street) € Seaview 2, 3 Shanklin 😂 St Helens 3 **Ventnor €** Westridge (Tesco Superstore & Garden Centre) 2, 3 **Whitecliff Bay Holiday Centre** Wroxall Yaverland (for Dinosaur Isle and Α 8 the Wildheart Animal Sanctuary) Bus routes 2, 3 and 8 run daily services. Direct trains operate to this destination from this station. Notes This is a Rail-Bus Link destination, take the Island Line train to Shanklin station and change for bus route 3 to Ventnor or take bus route 3 direct from Ryde St Johns to Ventnor.