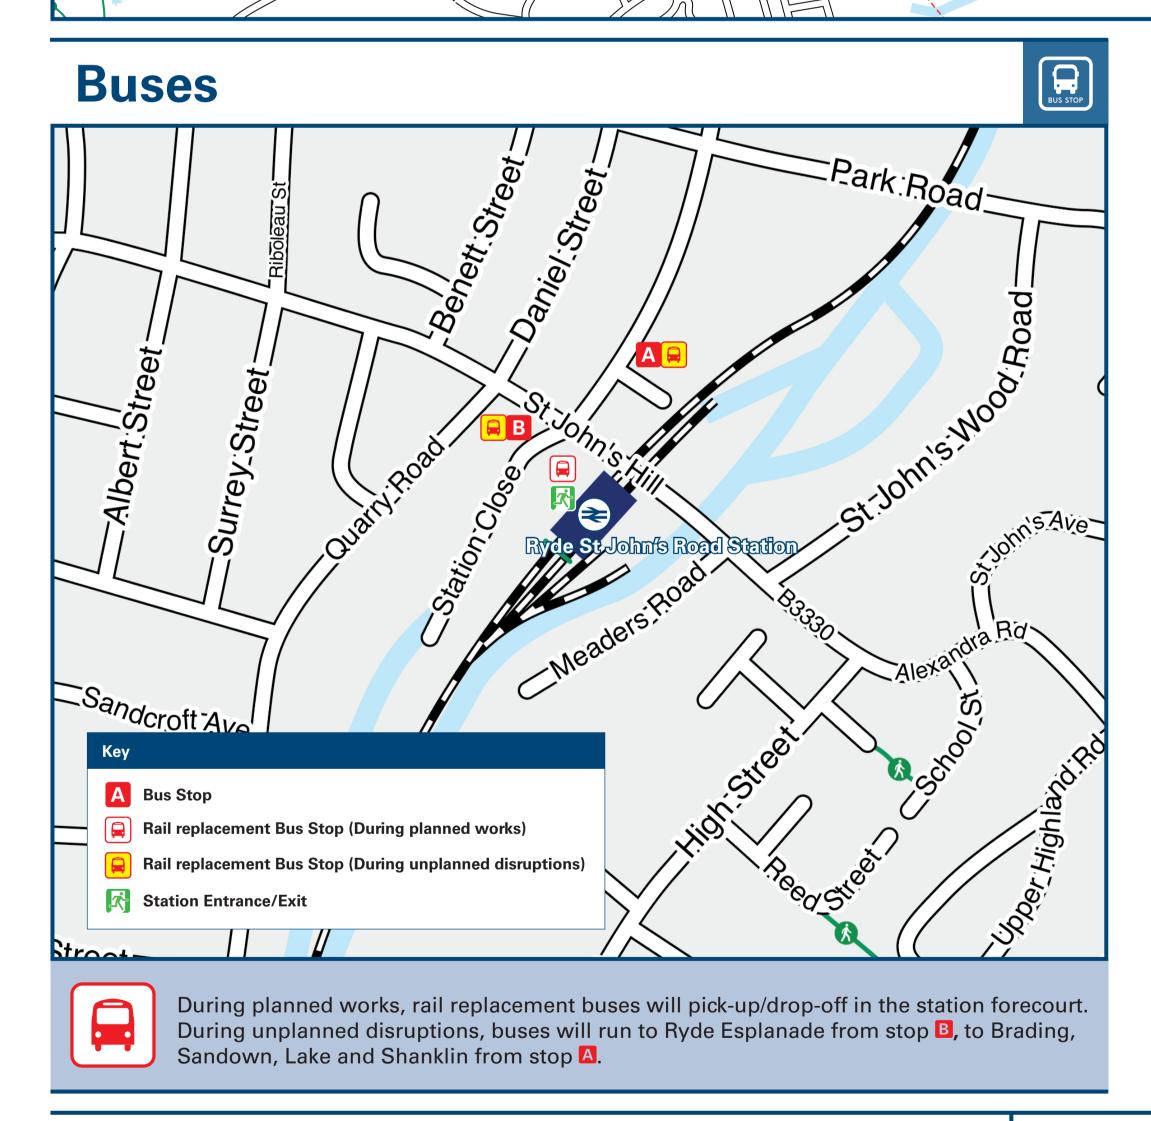

## Main destinations by bus (Data correct at August 2024) **DESTINATION BUS ROUTES BUS STOP Amazon World Zoo Park** Arreton (Old Village) Bembridge (& Bembridge Harbour) 2, 3 **Brading** 2, 3 Godshill 2, 3, 8 Lake 😂 **Nettlestone** 2, 3, 8 Newport **Oakfield Robin Hill Adventure Park & Gardens** 2, 3, 8 Ryde (Transport Interchange & Town Centre) 😊 Sandown (Grand Hotel - for Dinosaur Isle) 2, 3, 8 Sandown (High Street) € Seaview 2, 3 Shanklin 😂 St Helens 3 **Ventnor €** Westridge (Tesco Superstore & Garden Centre) 2, 3 **Whitecliff Bay Holiday Centre** Wroxall Yaverland (for Dinosaur Isle and Α 8 the Wildheart Animal Sanctuary) Bus routes 2, 3 and 8 run daily services. Direct trains operate to this destination from this station. Notes This is a Rail-Bus Link destination, take the Island Line train to Shanklin station and change for bus route 3 to Ventnor or take bus route 3 direct from Ryde St Johns to Ventnor.

**Taxis** 

Ryde St John's Road Station has no taxi rank or cab office. Advance booking is essential, please consider using the following local operators: (Inclusion of this number doesn't represent any endorsement of the taxi firm)

Vectis Taxis 01983 777 007

Ryde Taxis 01983 811 111 **Ashley Taxis 07506 779 944** 

| Further information                                                    | on about all onward travel                              |                                                                                                 |                                 |                                                                                                            |                                                           |                                                           |          |                                                                                                                                             |  |
|------------------------------------------------------------------------|---------------------------------------------------------|-------------------------------------------------------------------------------------------------|---------------------------------|------------------------------------------------------------------------------------------------------------|-----------------------------------------------------------|-----------------------------------------------------------|----------|---------------------------------------------------------------------------------------------------------------------------------------------|--|
| Local Cycle Info                                                       | National Cycle Info                                     | National Cycle Info sustrans.org.uk Sustrans is the UK's leading sustainable transport charity. |                                 | stops. 0871 200 22 33 Sea                                                                                  |                                                           | App Store P                                               | PlusBus  |                                                                                                                                             |  |
| iwight.com For more information about cycle routes.  National Rail Eng | Sustrans is the UK's leading sustainable t              |                                                                                                 |                                 |                                                                                                            |                                                           |                                                           |          | sbus.info ount price 'bus pass' that you buy with your train ticket. It gives alimited bus travel around your chosen town, on participating |  |
| Online ·                                                               | NRE App                                                 | Social Media                                                                                    |                                 | Alert Me                                                                                                   | Contac                                                    | t Centre                                                  | PlusBike | P F                                                                                                                                         |  |
| nationalrail.co.uk                                                     | Free National Rail Enquiries app<br>for iOS and Android | facebook.  @nationa                                                                             | com/nationalrailenq<br>Iraileng | You can sign up to Alert Me mess<br>Rail Enquiries website where you<br>platform notifications directly to | can receive train and your smart phone.  Calls cost no mo | 49 50 pre than calls to geographic number ay be recorded. |          | nationalrail.co.uk/plusbike For more information.                                                                                           |  |