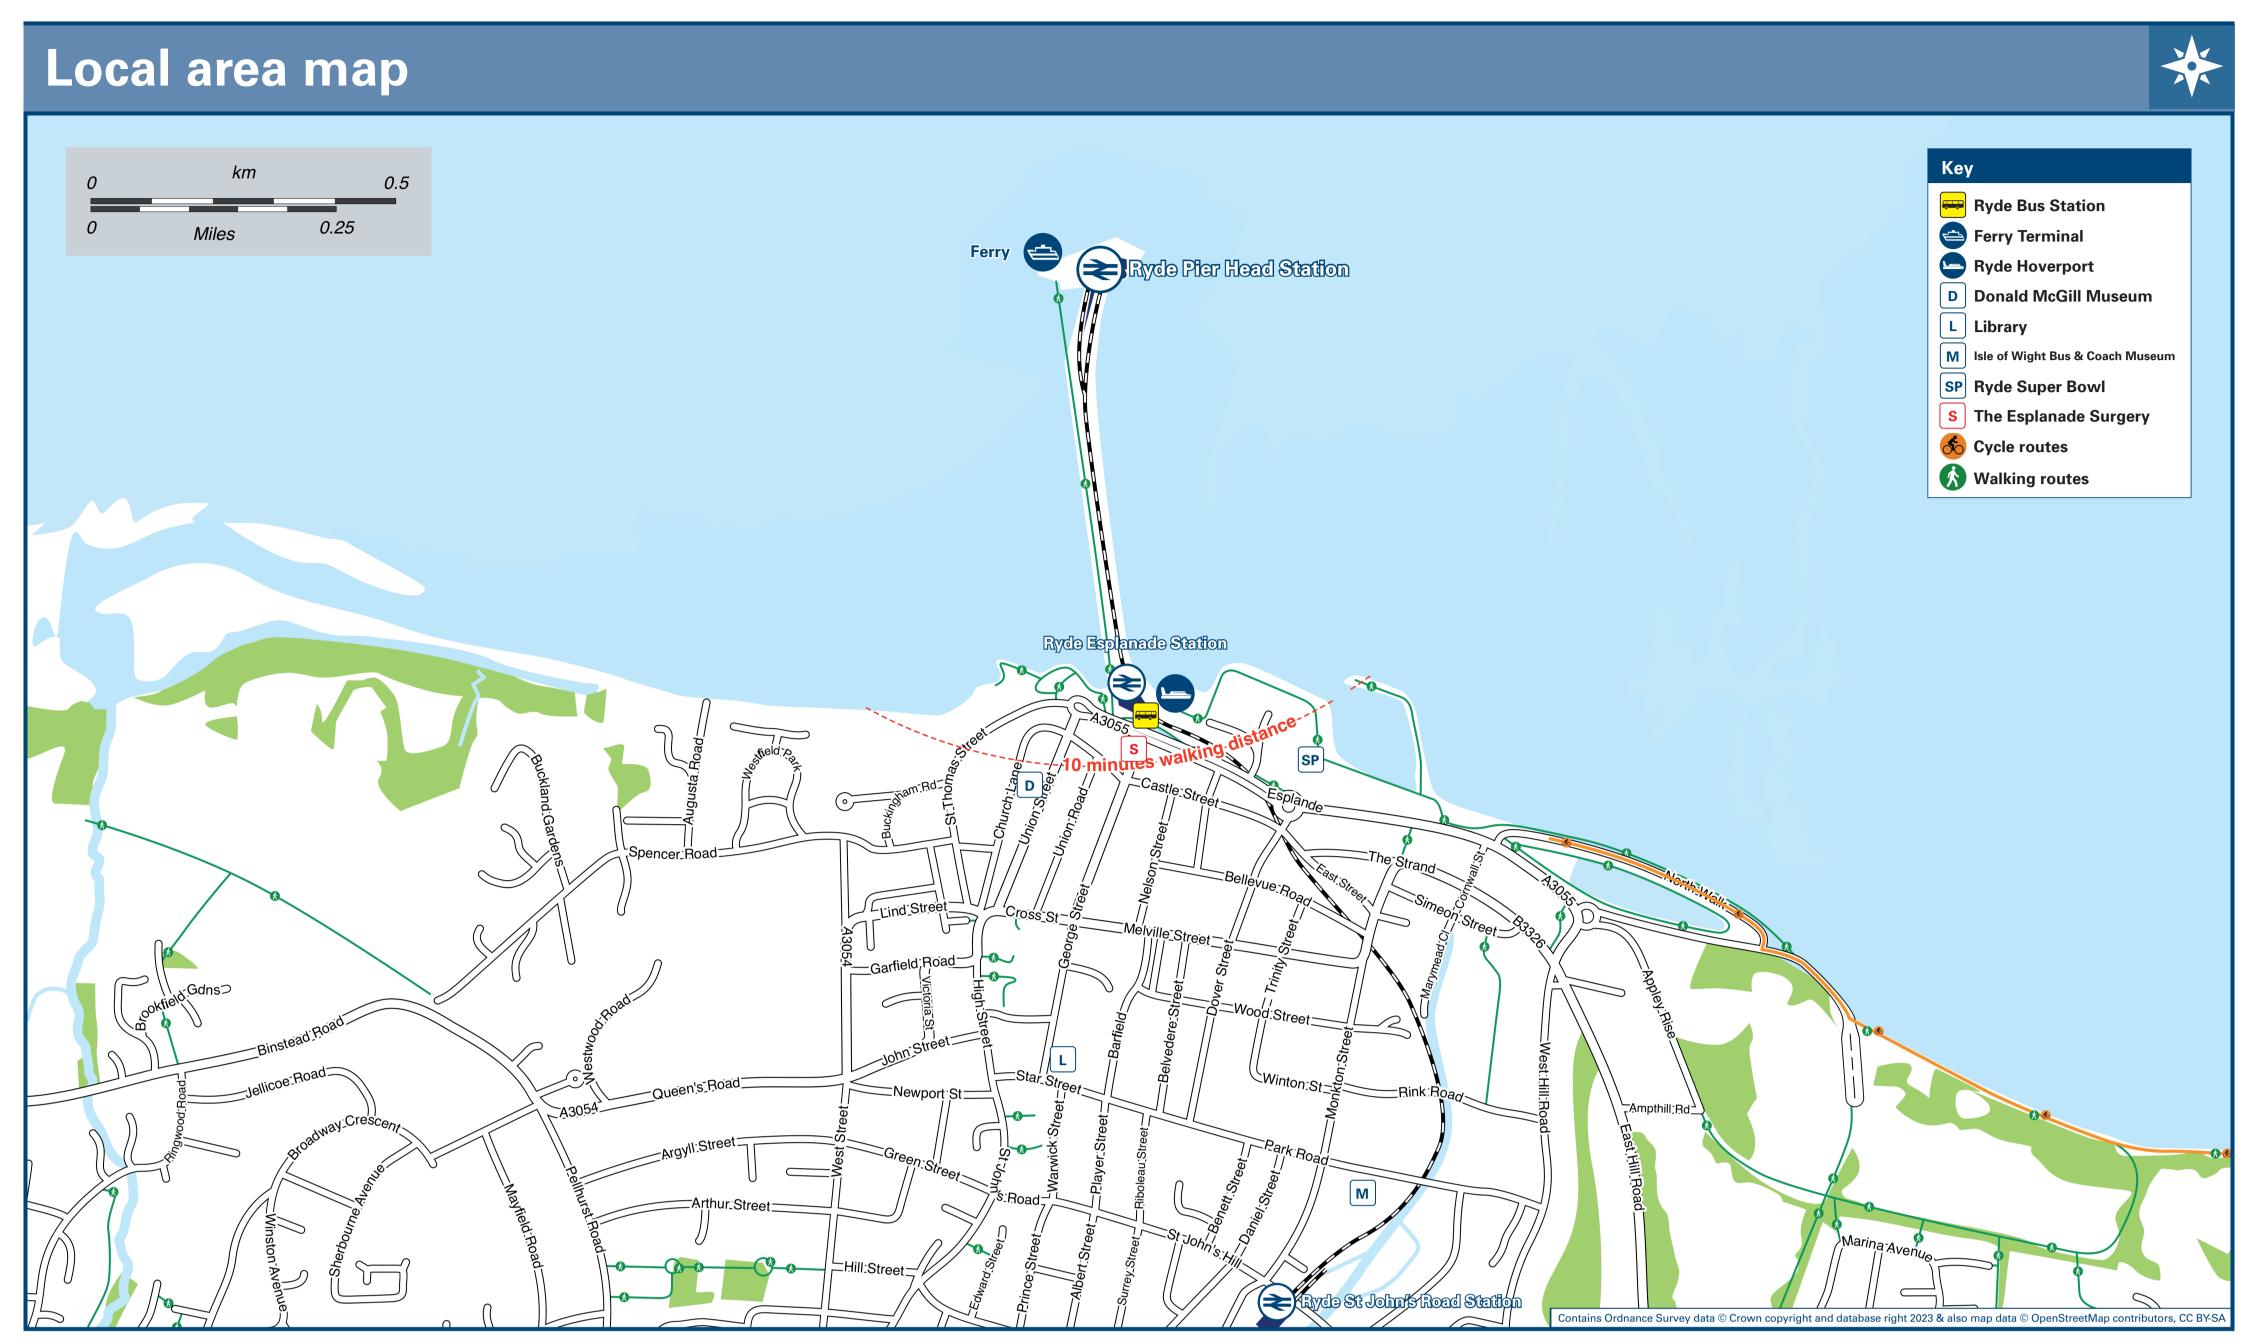

## Information (Data correct at December 2023)

**#** 

Bus: The nearest bus services from this station are to be found at Ryde Bus Station, adjacent to Ryde Esplanade Railway Station, local taxis are available on a taxi rank as well.

Steam Railway: Isle of Wight Steam Railway: take the Island line train to Smallbrook Junction (some trains call here on Steam Train operating days only) Or take bus route 9 (via Staplers) from Ryde Bus Station to Wootton Station.

Ferry: Wightlink catamaran foot-ferry to Portsmouth Harbour departs from the Pier Head adjacent to this Station. Trains depart from Portsmouth Harbour Station to Brighton, Bristol, Cardiff, Guildford, London, Southampton, Woking and intermediate stations. Local bus, coach & taxis are also available at Portsmouth Harbour (The Hard Interchange)

**Vectis Taxis 01983 777 007** 

Ryde Taxis 01983 811 111 **Ashley Taxis 07506 779 944** 

| Further informatio                                  | n about all onward travel                                     |                                                 |                 |                                                                                                                                                                  |                        |                                                                          |                                                                                           |                                                   |  |
|-----------------------------------------------------|---------------------------------------------------------------|-------------------------------------------------|-----------------|------------------------------------------------------------------------------------------------------------------------------------------------------------------|------------------------|--------------------------------------------------------------------------|-------------------------------------------------------------------------------------------|---------------------------------------------------|--|
| Local Cycle Info                                    | National Cycle Info                                           |                                                 | BusTimes        |                                                                                                                                                                  | NextBuses <sup>®</sup> | Mobi Download on the App Store                                           | PlusBus                                                                                   | PlusBu                                            |  |
| iwight.com For more information about cycle routes. | sustrans.org.uk Sustrans is the UK's leading sustainable tran | sport charity.                                  | displays at bus |                                                                                                                                                                  |                        | us times for your stop.  by entering a postcode, street & town or a stop | plusbus.info  A discount price 'bus pass' that yo you unlimited bus travel around youses. |                                                   |  |
| National Rail Enqu                                  | ıiries                                                        |                                                 |                 |                                                                                                                                                                  |                        |                                                                          |                                                                                           |                                                   |  |
| Online                                              | NRE App                                                       | Social Media                                    |                 | Alert Me                                                                                                                                                         |                        | Contact Centre                                                           | PlusBike                                                                                  | <b>P</b>                                          |  |
| nationalrail.co.uk                                  | Free National Rail Enquiries app for iOS and Android          | f facebook.com/nationalrailenq @nationalraileng |                 | You can sign up to Alert Me messages on the National Rail Enquiries website where you can receive train and platform notifications directly to your smart phone. |                        | 03457 48 49 50 Calls cost no more than calls to geographic               |                                                                                           | nationalrail.co.uk/plusbike For more information. |  |