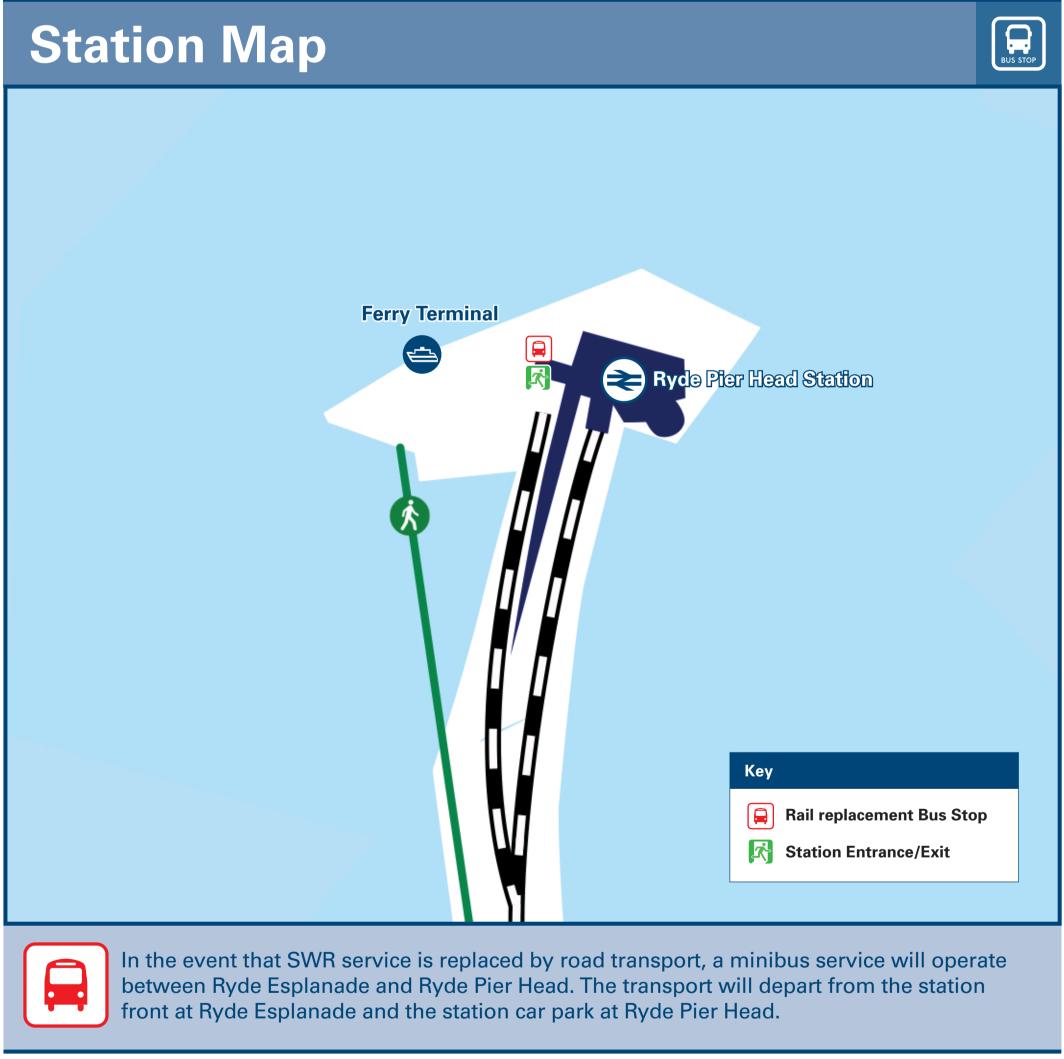

## Ryde Pier Head Station

Ferry: Wightlink catamaran foot-ferry to Portsmouth Harbour departs from the Pier Head adjacent to this Station. Trains depart from Portsmouth Harbour Station to Brighton, Bristol, Cardiff, Guildford, London, Southampton, Woking and intermediate stations. Local bus, coach & taxis are also available at Portsmouth Harbour (The Hard Interchange)