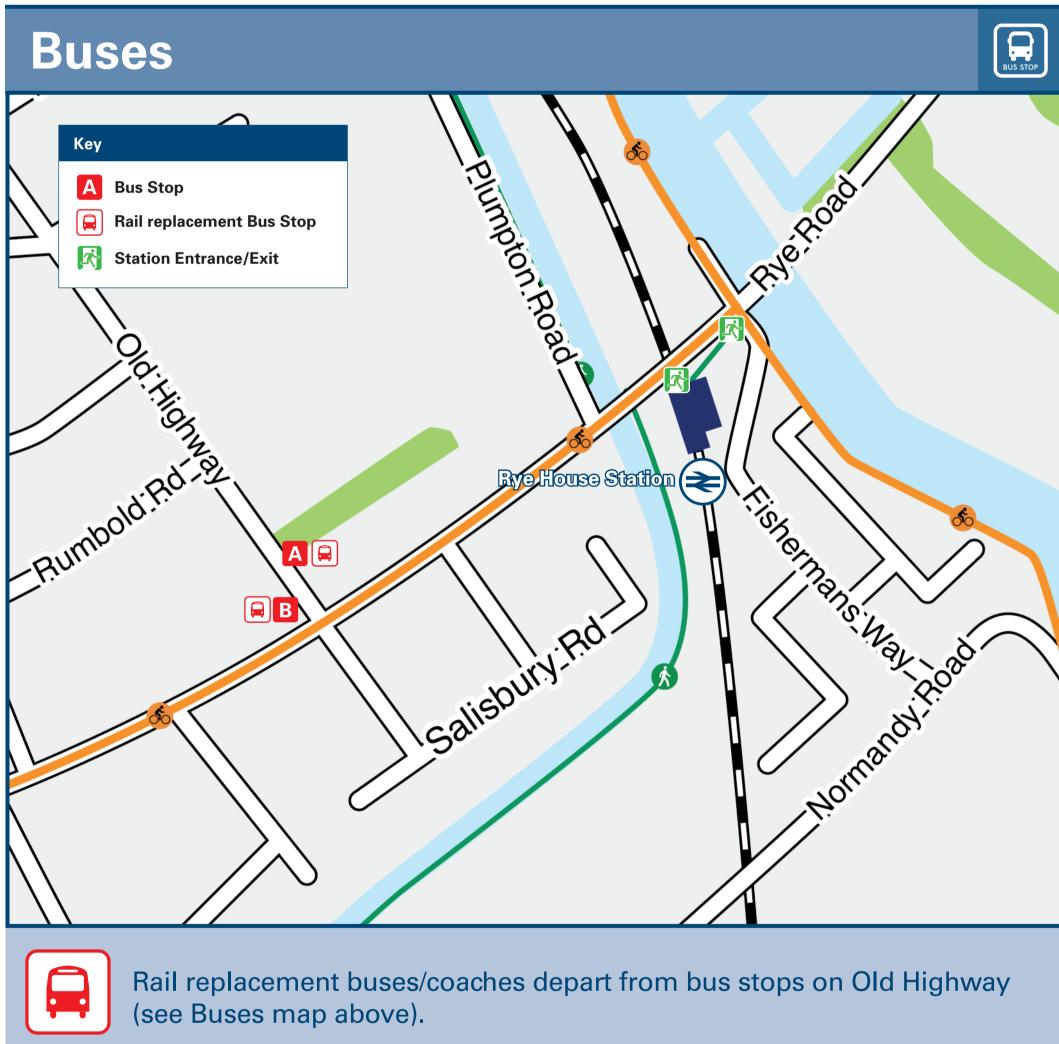

## Onward Travel Information

| ESTINATION                   | <b>BUS ROUTES</b>                      | BUS STOP |
|------------------------------|----------------------------------------|----------|
| Broxbourne                   | 25                                     | A        |
| Cheshunt (Brookfield Centre) | 25                                     | A        |
| Harlow                       | 25                                     | В        |
| Hoddesdon                    | 25                                     | A        |
| Spitalbrook                  | 25                                     | A        |
| St Margarets€                | 25                                     | В        |
| Stanstead Abbotts            | 25                                     | В        |
| Wormley                      | 25                                     | A        |
|                              | <b>25</b><br>ion or contact Traveline. |          |

**Taxis** 

Rye House station has no taxi rank or cab office. Advance booking is essential, please consider using the following local operators: (Inclusion of this number doesn't represent any endorsement of the taxi firm)

**Swallow Cars** 01992 442 844 Acre Cars 01992 451 111 ASAP Hoddesdon Taxis 01992 252 352

| Further information about al | I onward travel |
|------------------------------|-----------------|
|                              |                 |