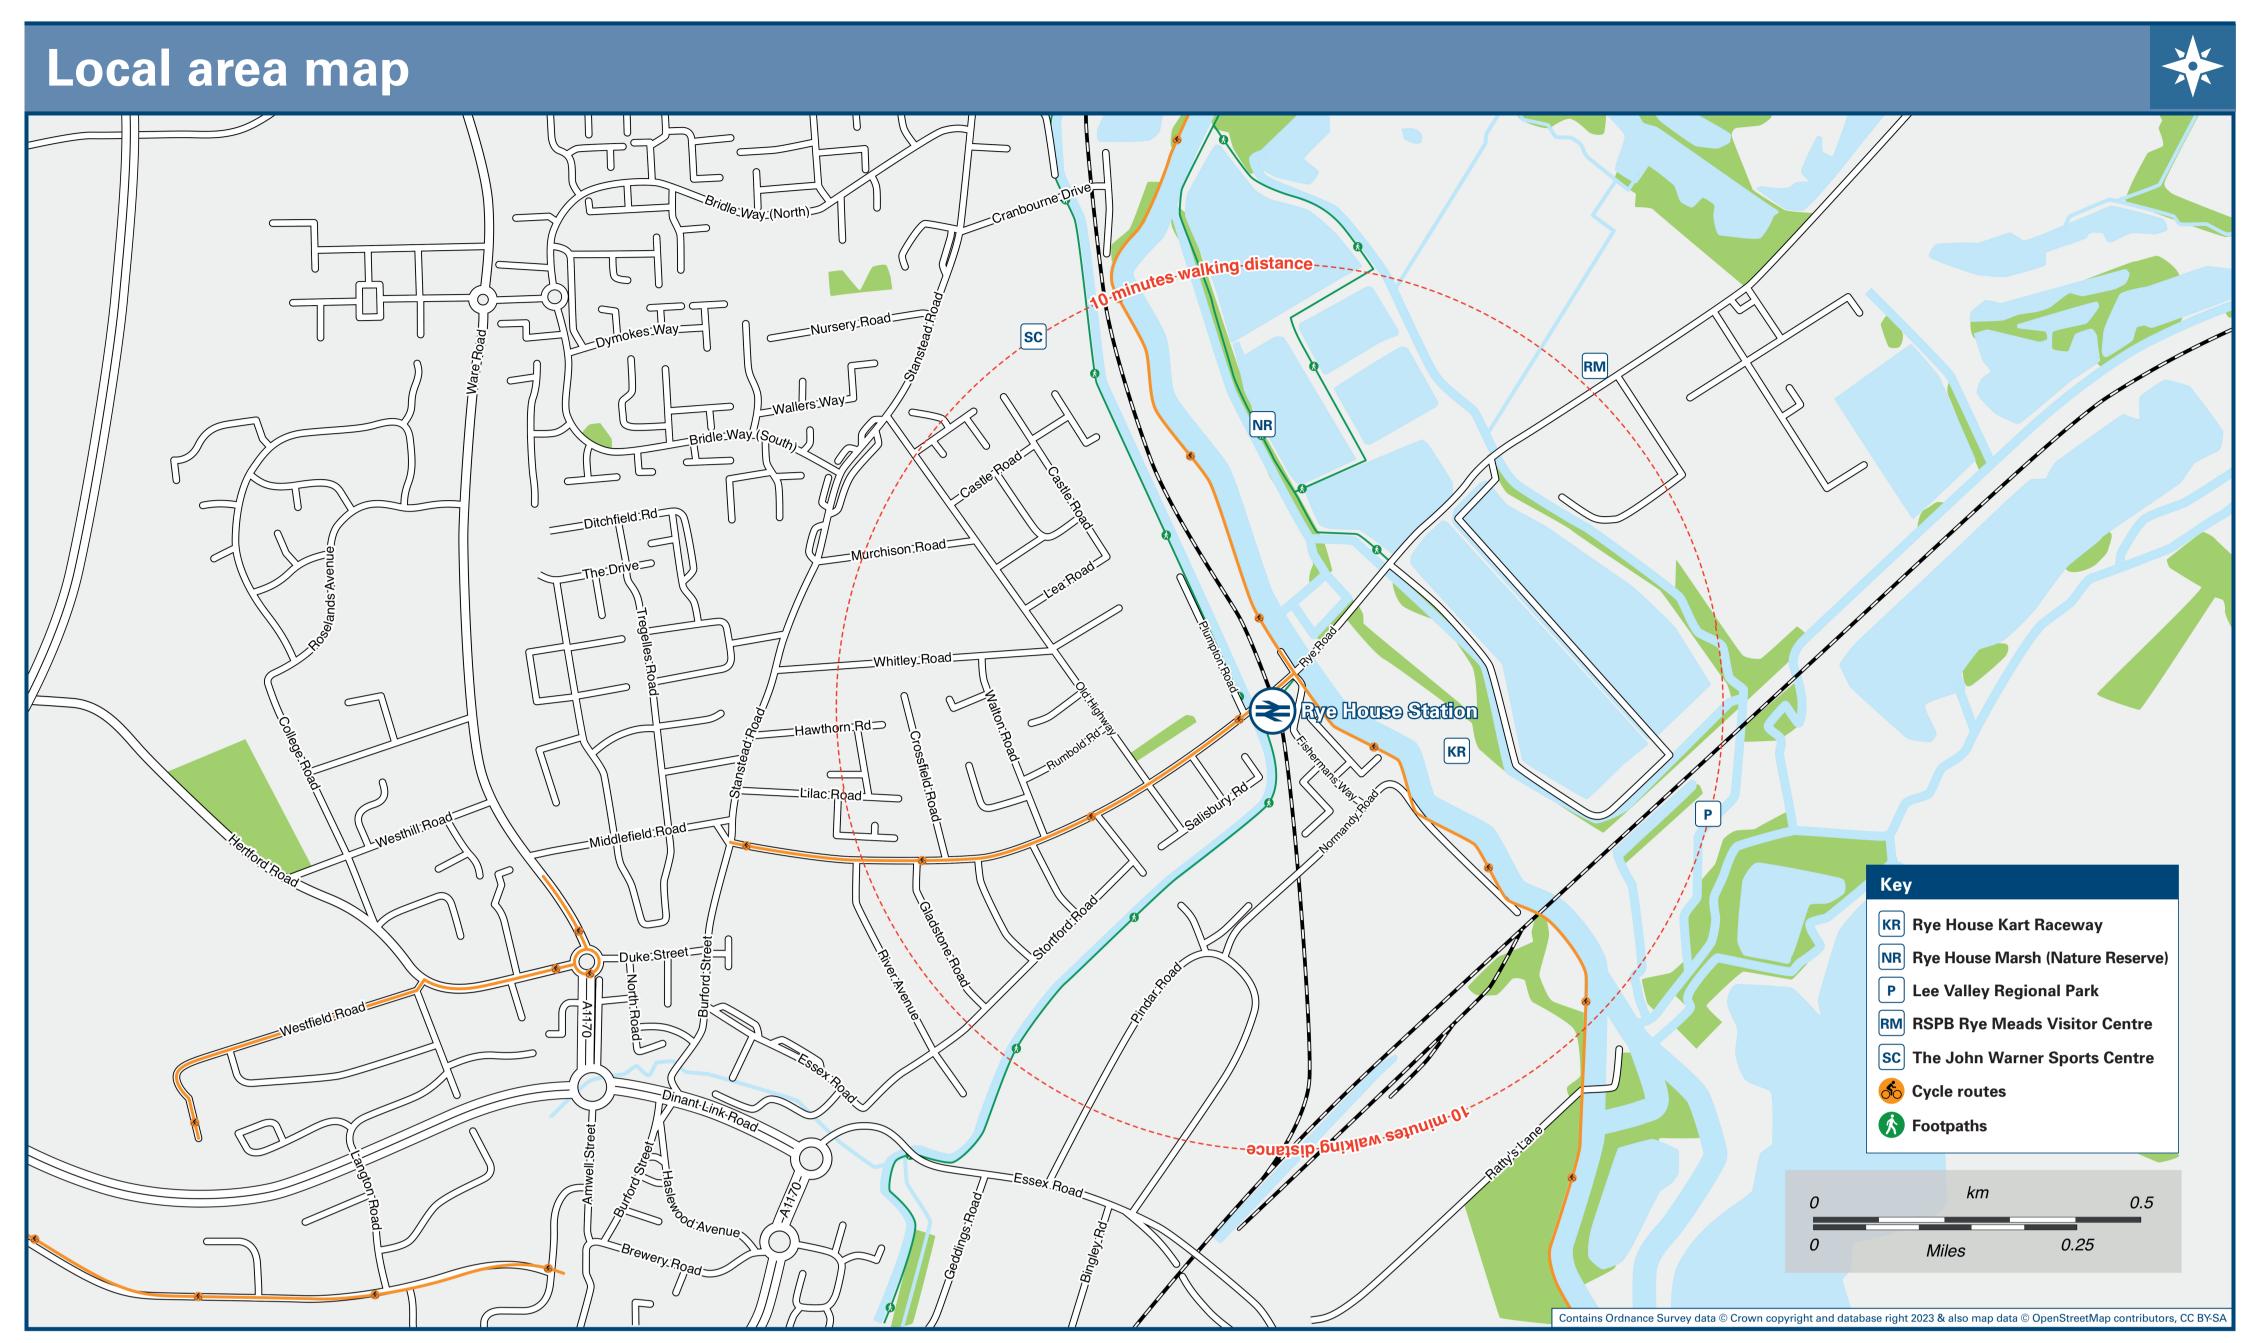

## Rye House Station

## Onward Travel Information





| ESTINATION                   | <b>BUS ROUTES</b>                      | BUS STOP |
|------------------------------|----------------------------------------|----------|
| Broxbourne                   | 25                                     | A        |
| Cheshunt (Brookfield Centre) | 25                                     | A        |
| Harlow                       | 25                                     | В        |
| Hoddesdon                    | 25                                     | A        |
| Spitalbrook                  | 25                                     | A        |
| St Margarets€                | 25                                     | В        |
| Stanstead Abbotts            | 25                                     | В        |
| Wormley