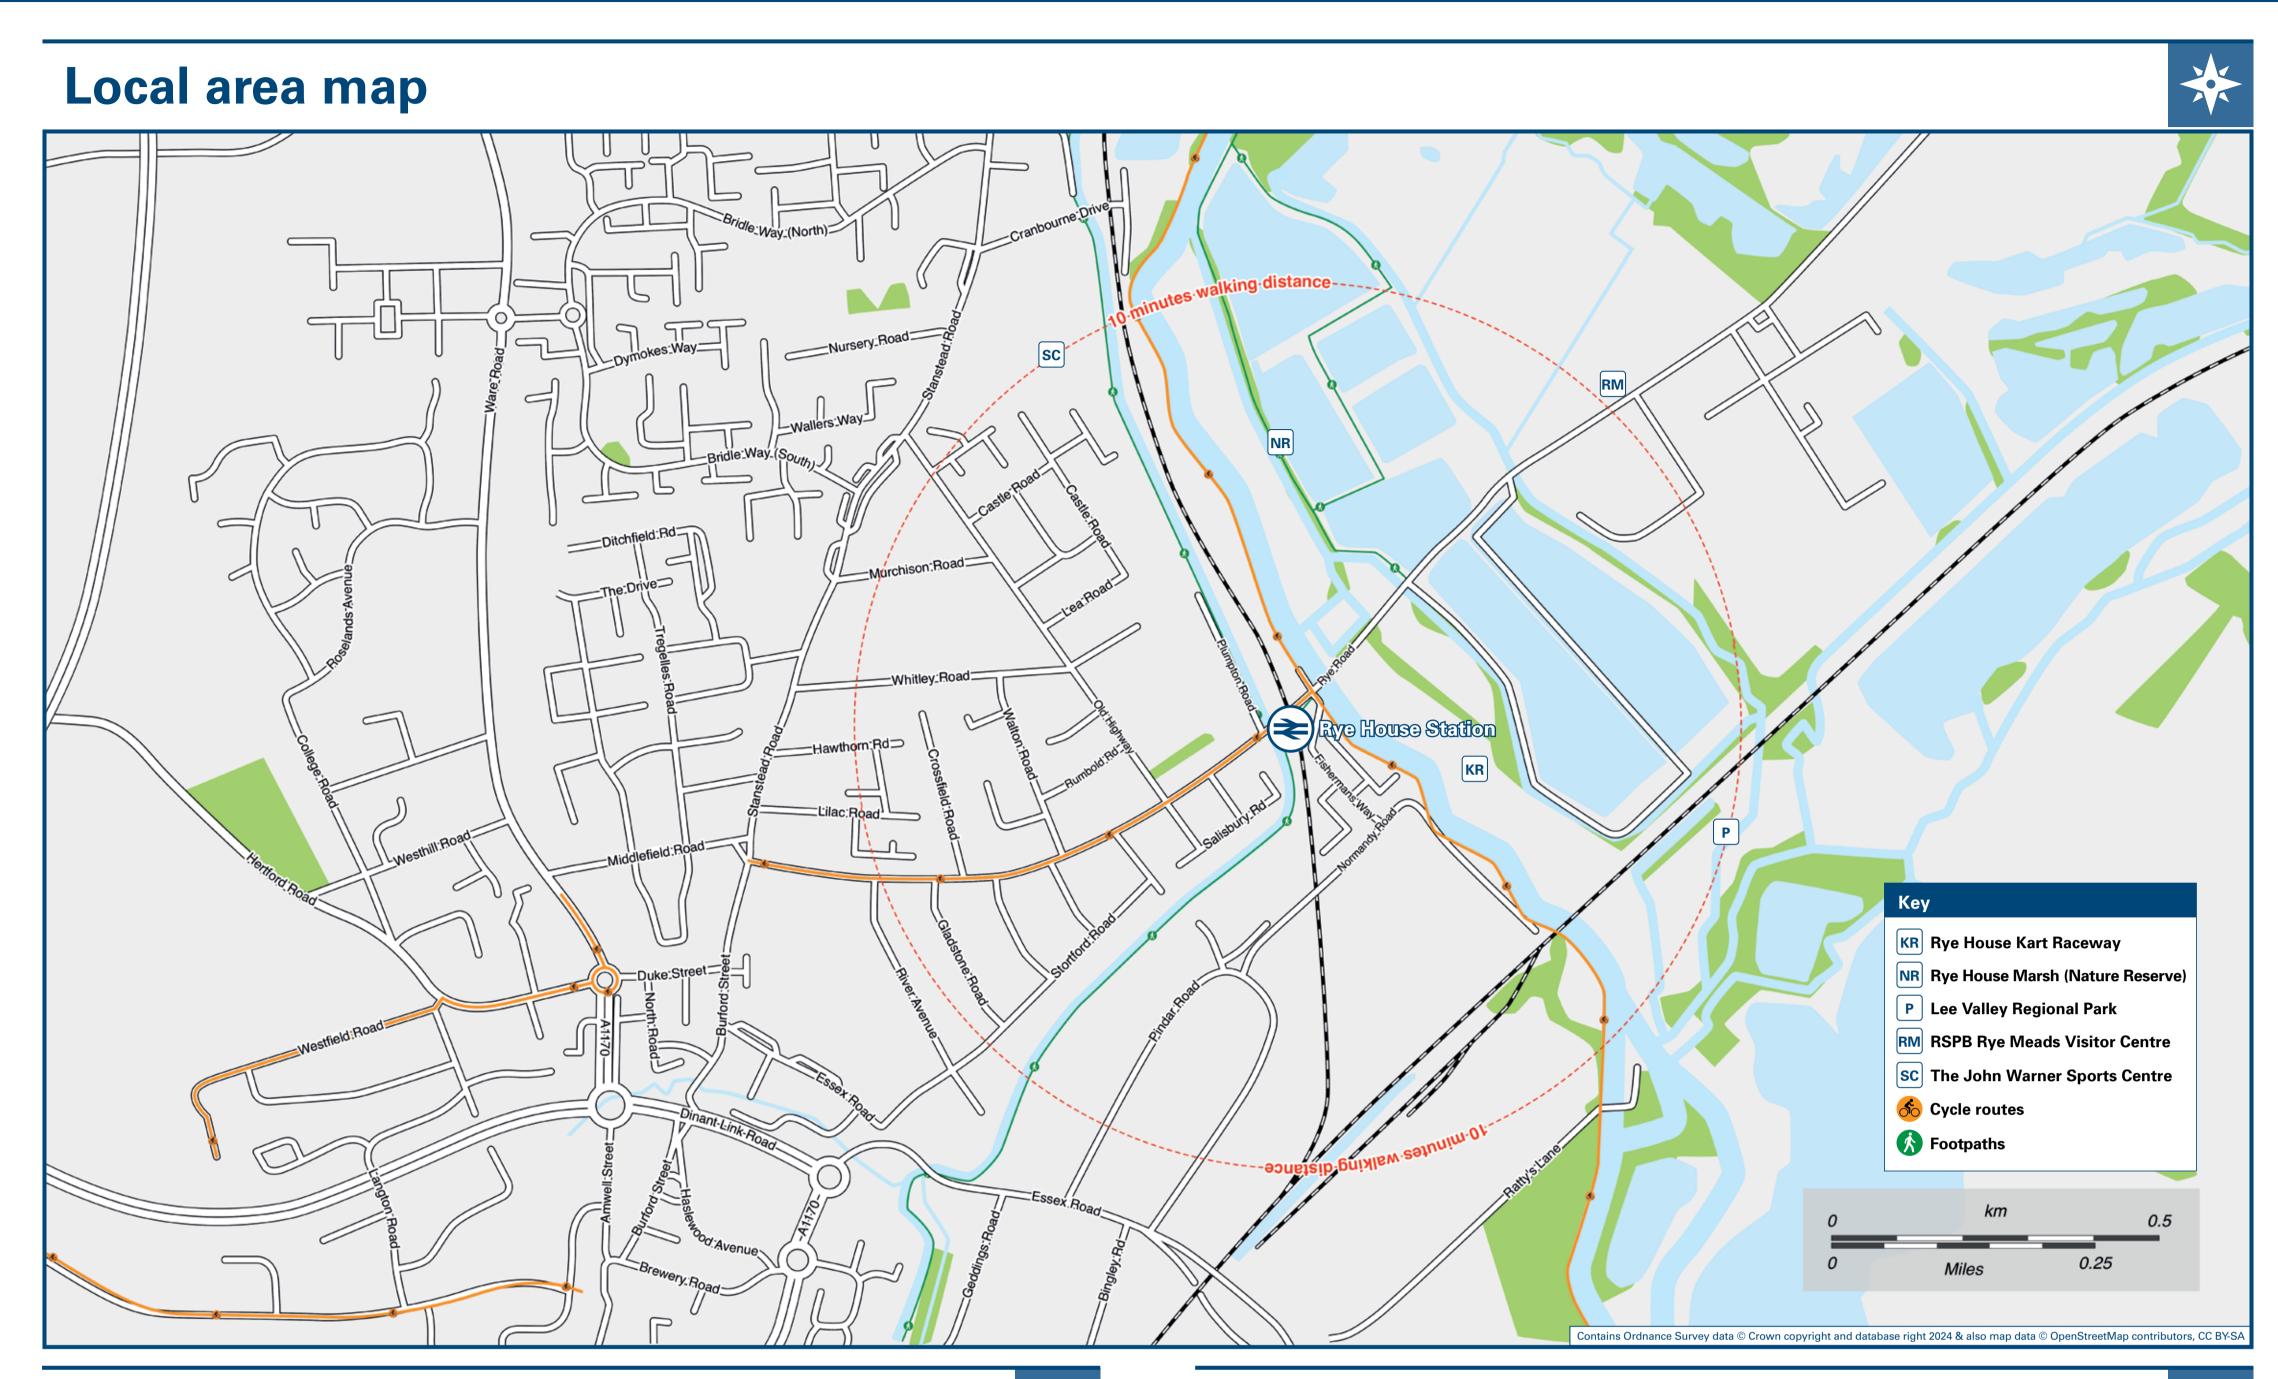

## Rye House Station

# Rye House Station Onward Travel Information





### Main destinations by bus (Data correct at July 2024) **DESTINATION BUS ROUTES BUS STOP** 25 **Broxbourne Cheshunt (Brookfield Centre)** 25 Harlow В 25 25 Hoddesdon 25 **Spitalbrook** Α St Margarets В **Stanstead Abbotts** 25 A **25** Wormley Bus route 25 operates Mondays to Saturdays only. For bus times please see bus timetables at this station or contact Traveline. Notes Direct trains operate to this destination from this station.

Taxis

Rye House station has no taxi rank or cab office. Advance booking is essential, please consider using the following local operators: (Inclusion of this number doesn't represent any endorsement of the taxi firm)

for iOS and Android

**Acre Cars** 01992 451 111 **Triple AAA Hoddesdon Taxis** 01992 469 811

B & H Taxi 01992 924 614

For more inform