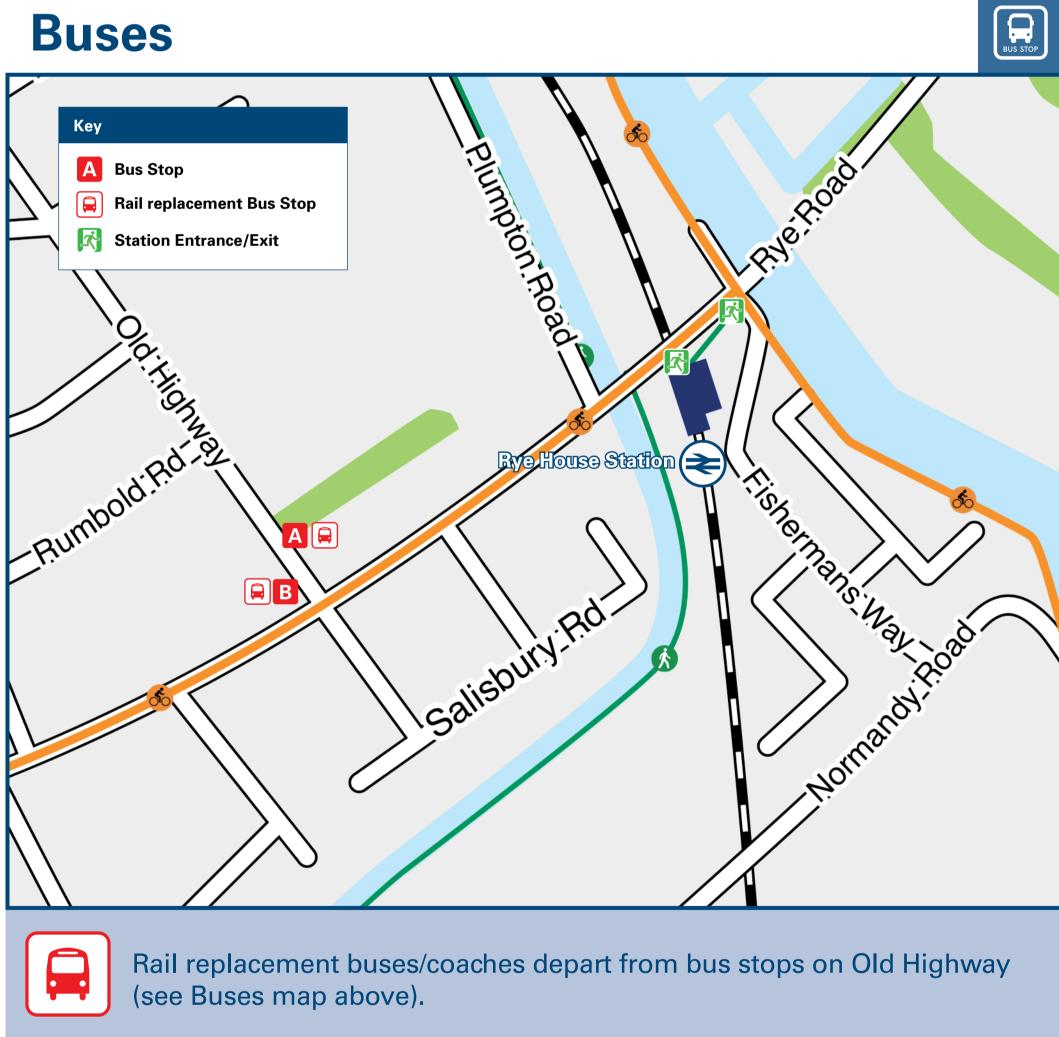

### Main destinations by bus (Data correct at July 2024) **DESTINATION BUS ROUTES BUS STOP** 25 **Broxbourne Cheshunt (Brookfield Centre)** 25 Harlow В 25 25 Hoddesdon 25 **Spitalbrook** Α St Margarets В **Stanstead Abbotts** 25 A **25** Wormley Bus route 25 operates Mondays to Saturdays only. For bus times please see bus timetables at this station or contact Traveline. Notes Direct trains operate to this destination from this station.

Taxis

Rye House station has no taxi rank or cab office. Advance booking is essential, please consider using the following local operators: (Inclusion of this number doesn't represent any endorsement of the taxi firm)