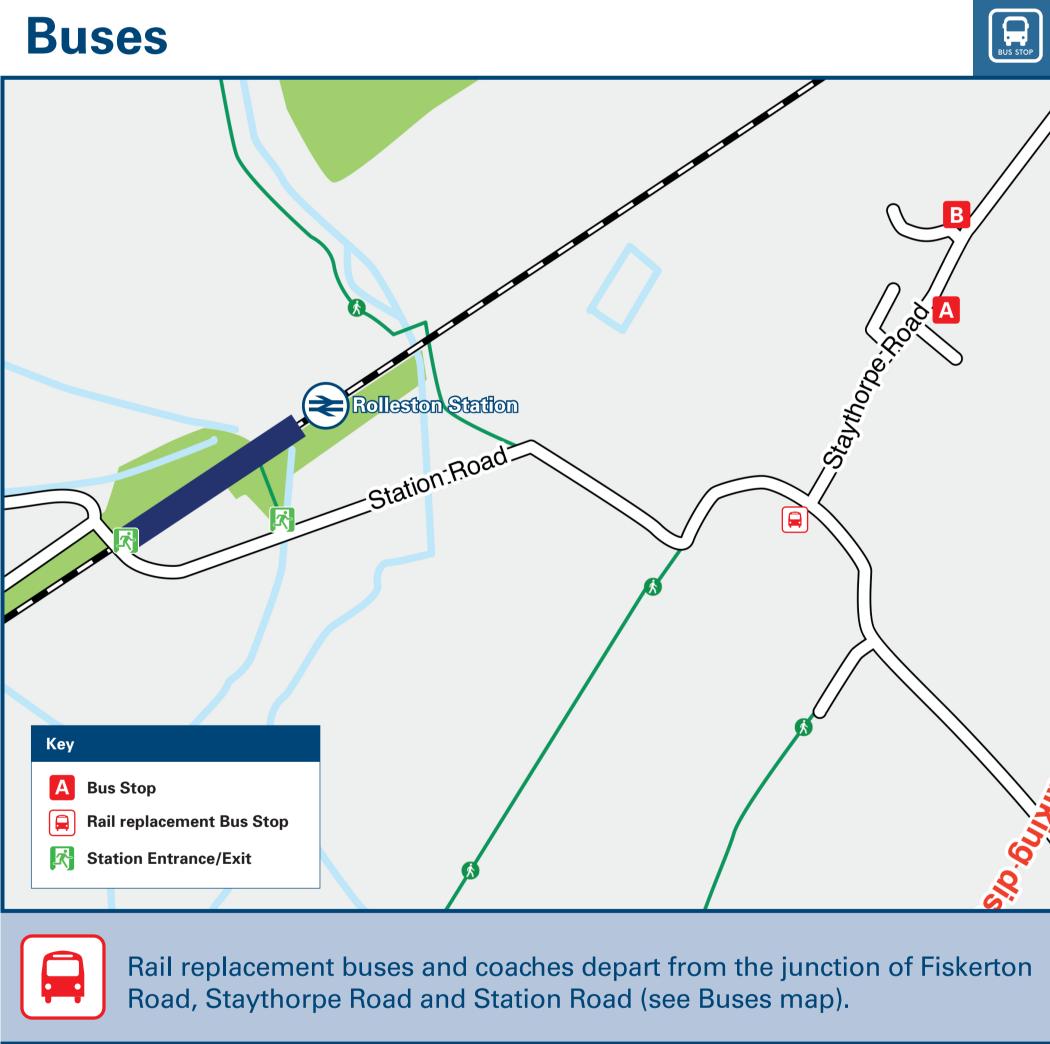

## Main destinations by bus (Data correct at April 2024)

**DESTINATION BUS ROUTES BUS STOP Averham** 28 В **Blidworth** 28 **Edingley** 28 **Farndon** 28 **Farnsfield** A 28 28 Fiskerton 😂 Halam A 28 Kelham 28 Mansfield 28 Newark 😂 28 A Rainworth Southwell 28 В Staythorpe 28 White Post Farm Centre (for Wheelgate Park) 28 Bus route 28 operates Mondays to Saturdays only from Rolleston. For bus times, please contact Traveline on 0871 200 22 33 or Stagecoach East Midlands (for bus route 28) on **Notes** Direct trains operate to this destination from this station.

**Taxis** 

Rolleston station has no taxi rank or cab office. Advance booking is essential, please consider using the following local operators: (Inclusion of this number doesn't represent any endorsement of the taxi firm)

Foz Cabs 01636 700 700 **Weston's Taxis 01636 815 474** 

| Further information ab                                         | out all onward travel                          |                                |  |                                                      |           |                |                           |                                                                                                                                                                   |                      |
|----------------------------------------------------------------|------------------------------------------------|--------------------------------|--|------------------------------------------------------|-----------|----------------|---------------------------|-------------------------------------------------------------------------------------------------------------------------------------------------------------------|----------------------|
| Local Cycle Info  National Cycle Info                          |                                                | BusTimes                       |  |                                                      | NextBuses | <br>mobi       | Download on the App Store | PlusBus                                                                                                                                                           | PlusBus              |
| newark-sherwooddc.gov For more information about cycle routes. | Sustrans is the UK's leading sustainable train | displays a                     |  |                                                      |           |                |                           | plusbus.info  A discount price 'bus pass' that you buy with your train ticket. It gives you unlimited bus travel around your chosen town, on participating buses. |                      |
| National Rail Enquiries                                        |                                                |                                |  |                                                      |           |                |                           |                                                                                                                                                                   |                      |
| Online                                                         | NRE App                                        | Social Media                   |  | Alert Me                                             |           | Contact Centre |                           | PlusBike                                                                                                                                                          | P\$ plus <b>bike</b> |
| nationalrail.co.uk                                             | Free National Rail Enquiries app               | f facebook.com/nationalrailenq |  | You can sign up to Alert Me messages on the National |           | 03457 48 49 50 |                           | nationalrail.co.uk/plusbike                                                                                                                                       |                      |