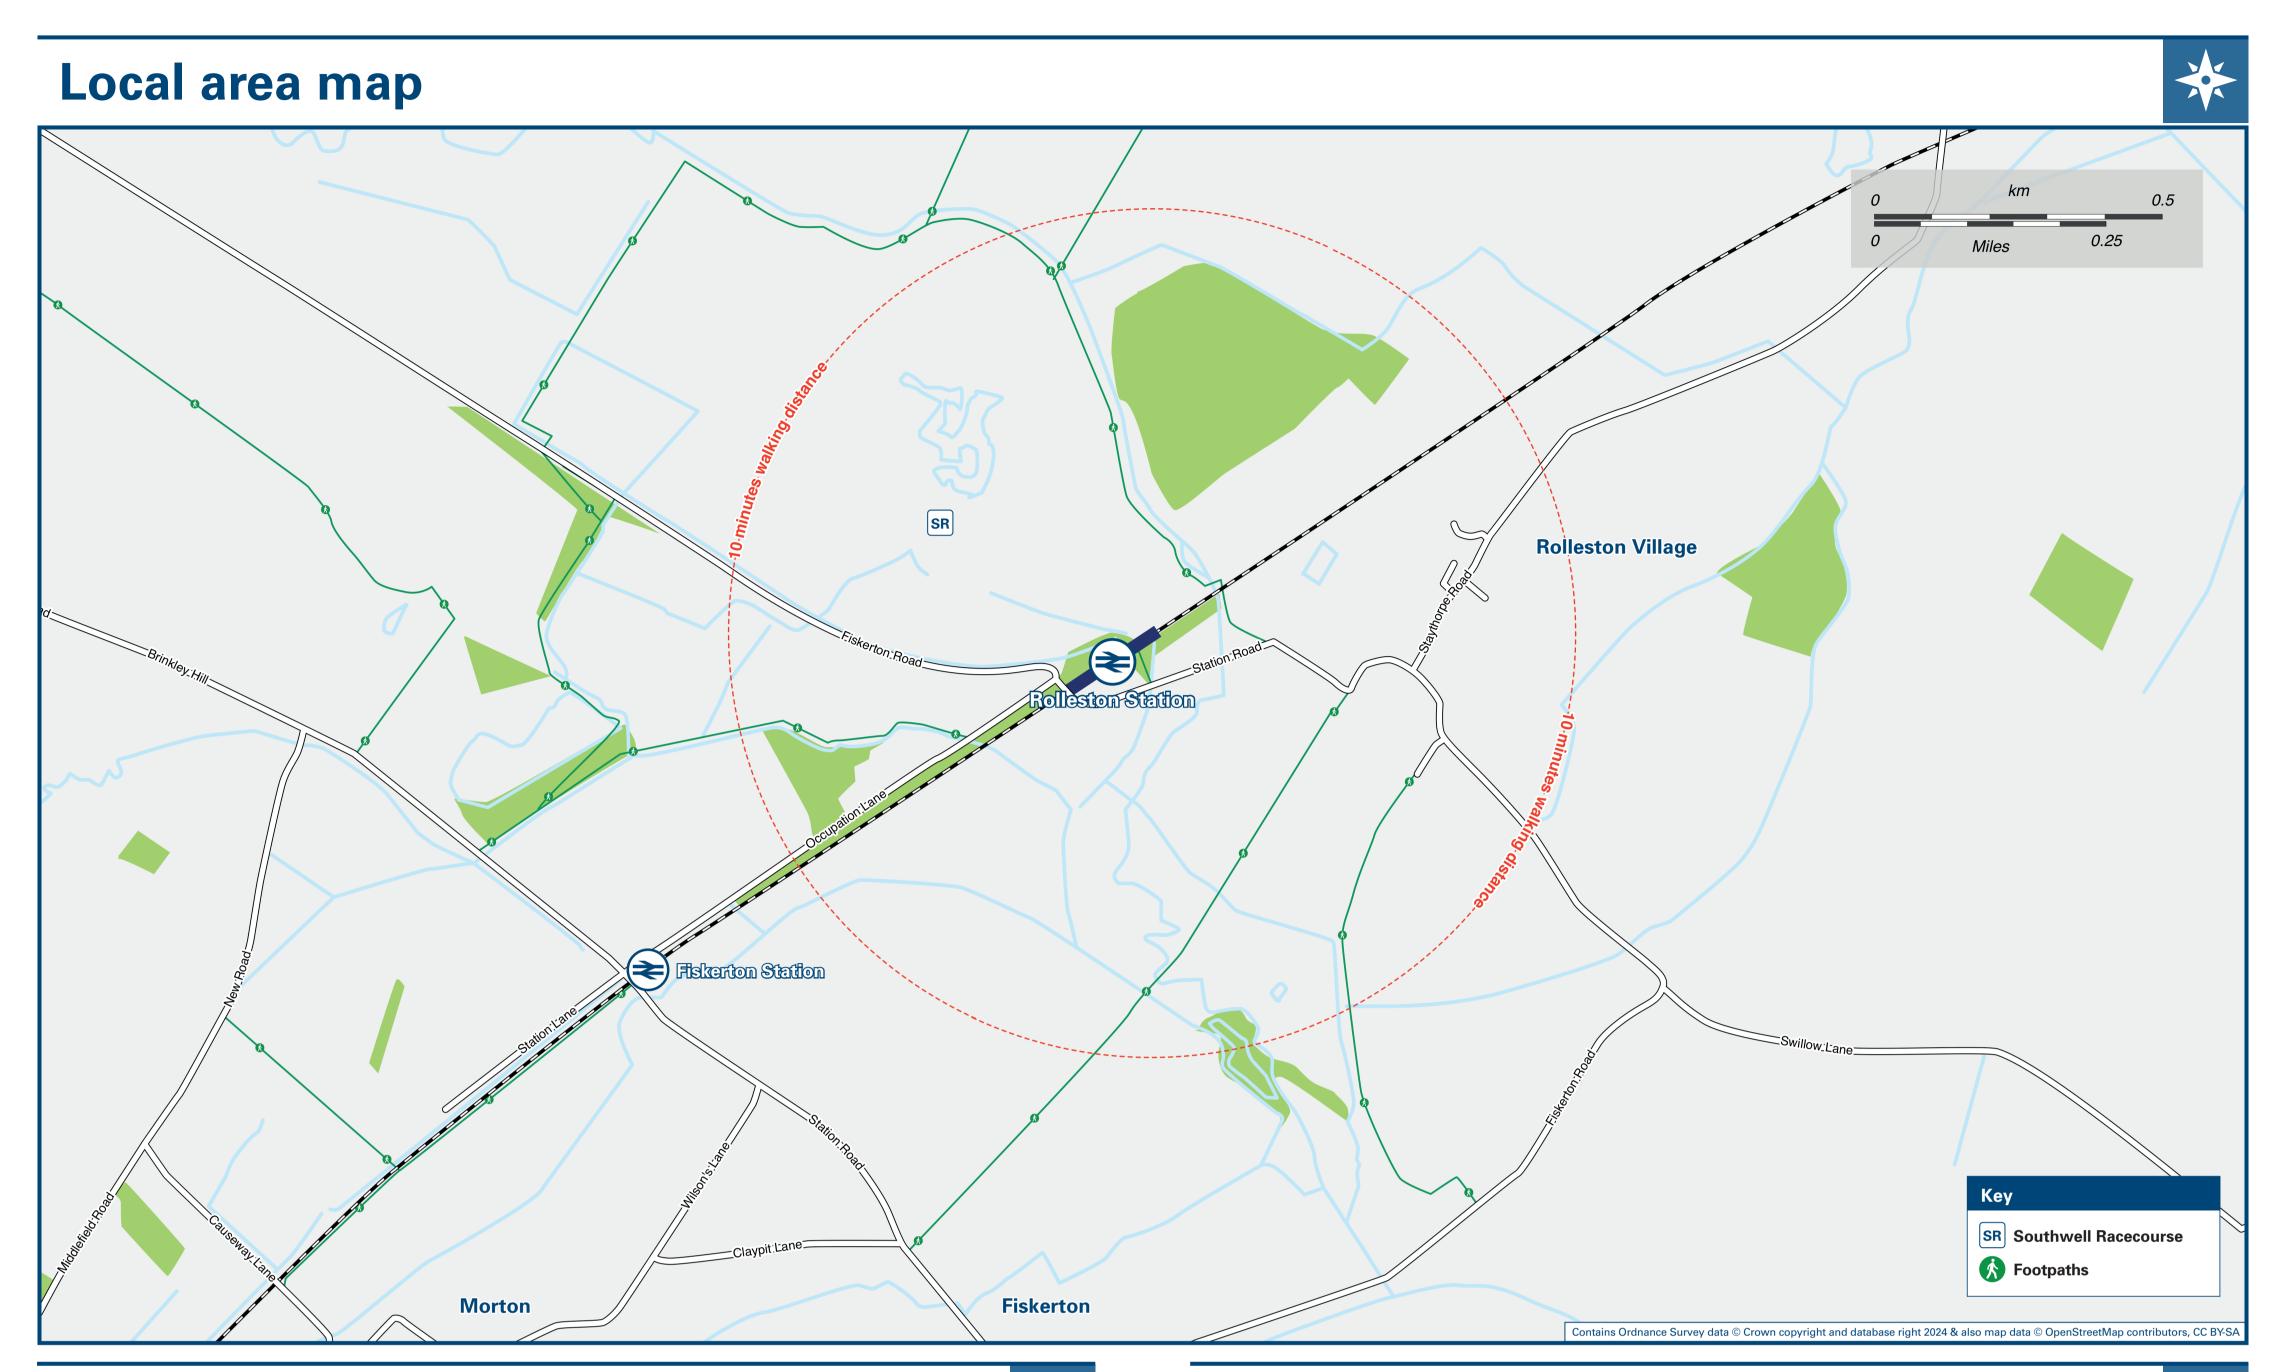

## Rolleston Station

## Onward Travel Information





## Main destinations by bus (Data correct at April 2024)

**DESTINATION BUS ROUTES BUS STOP Averham** 28 В **Blidworth** 28 **Edingley** 28 **Farndon** 28 **Farnsfield** A 28 28 Fiskerton 😂 Halam A 28 Kelham 28 Mansfield 28 Newark 😂 28 A Rainworth Southwell 28 В Staythorpe 28 White Post Farm Centre (for Wheelgate Park) 28 Bus route 28 operates Mondays to Saturdays only from Rolleston. For bus times, please contact Traveline on 0871 200 22 33 or Stagecoach East Midlands (for bus route 28) on **Notes** Direct trains operate to this destination from this station.

**Taxis** 

Rolleston station has no taxi rank or cab office. Advance booking is essential, please consider using the following local operators: (Inclusion of this number doesn't represent any endorsement of the taxi firm)

Foz