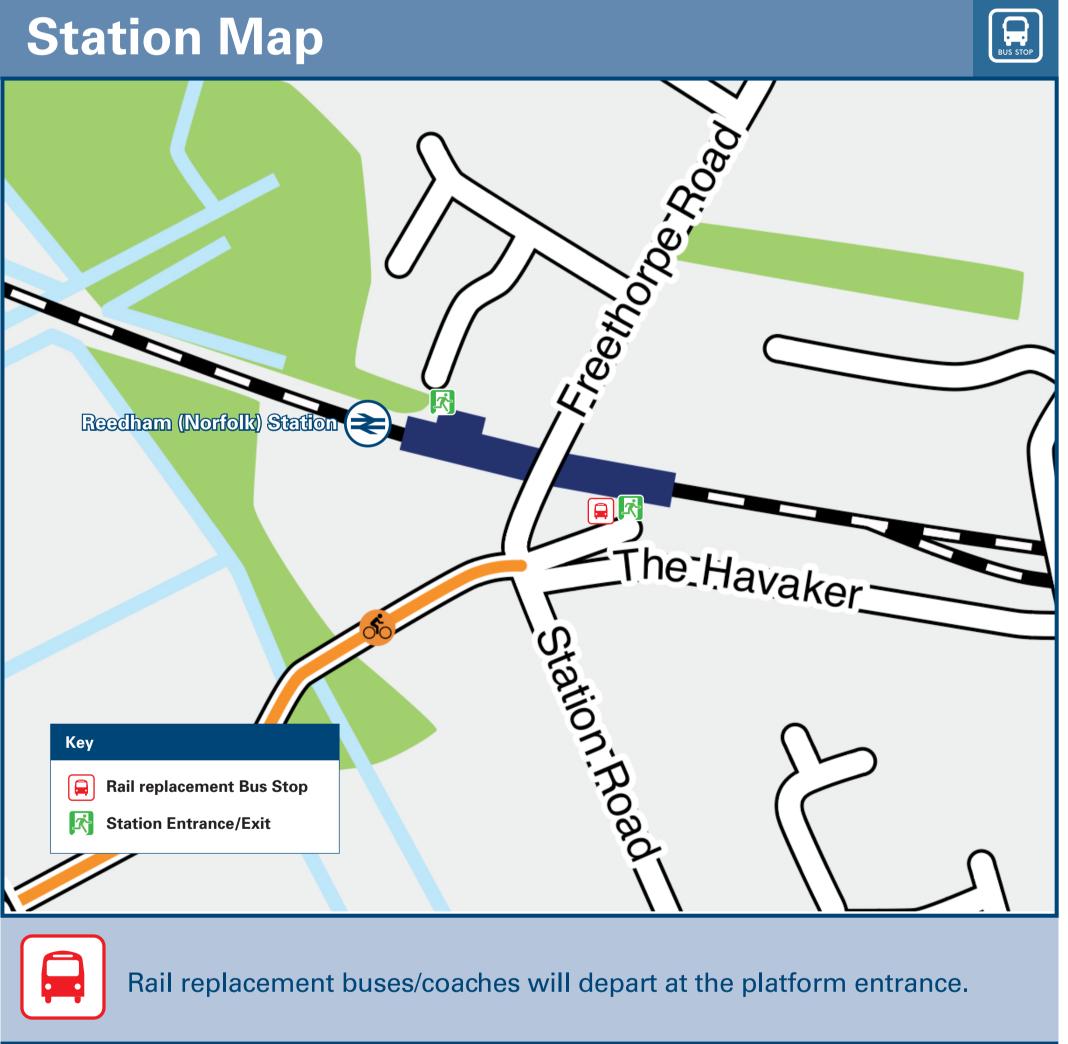

## Reedham (Norfolk) Station

## Onward Travel Information

Information (Data correct at August 2023)

**#** 

THERE ARE NO REGULAR BUS SERVICES SERVING REEDHAM (NORFOLK) RAILWAY STATION.

Bus route 73A runs a limited service from the station at 0940 Mondays to Fridays to Acle via Wickhampton and Moulton St Mary.