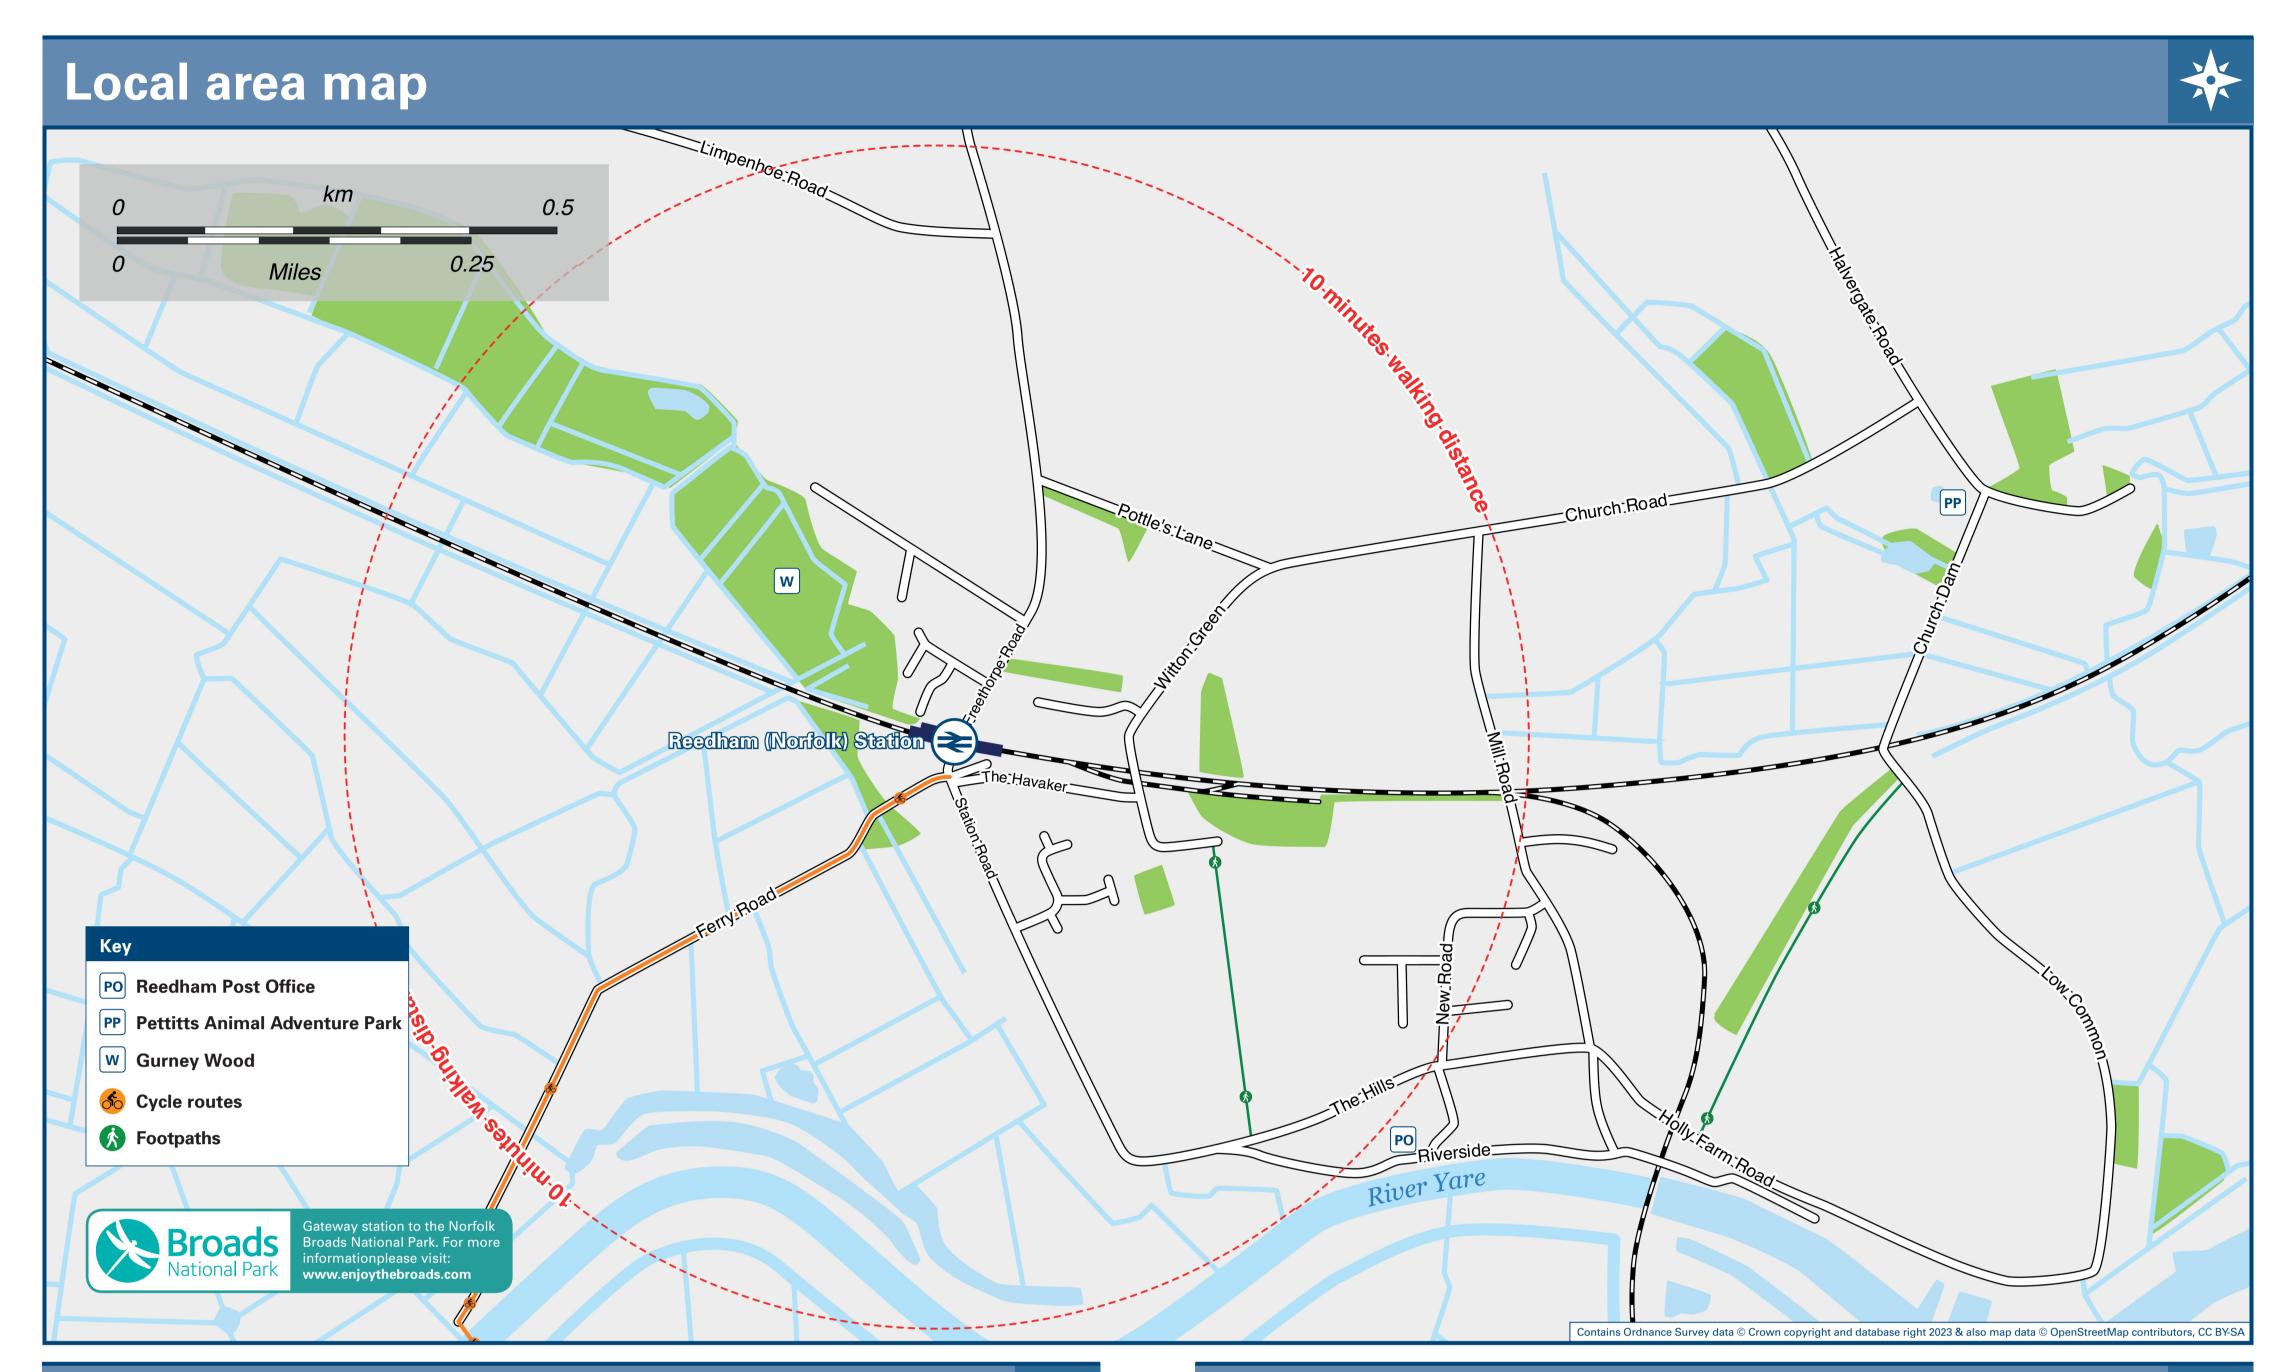

## Reedham (Norfolk) Station

## Onward Travel Information

Information (Data correct at August 2023)

**#** 

THERE ARE NO REGULAR BUS SERVICES SERVING REEDHAM (NORFOLK) RAILWAY STATION.

Bus route 73A runs a limited service from the station at 0940 Mondays to Fridays to Acle via Wickhampton and Moulton St Mary.