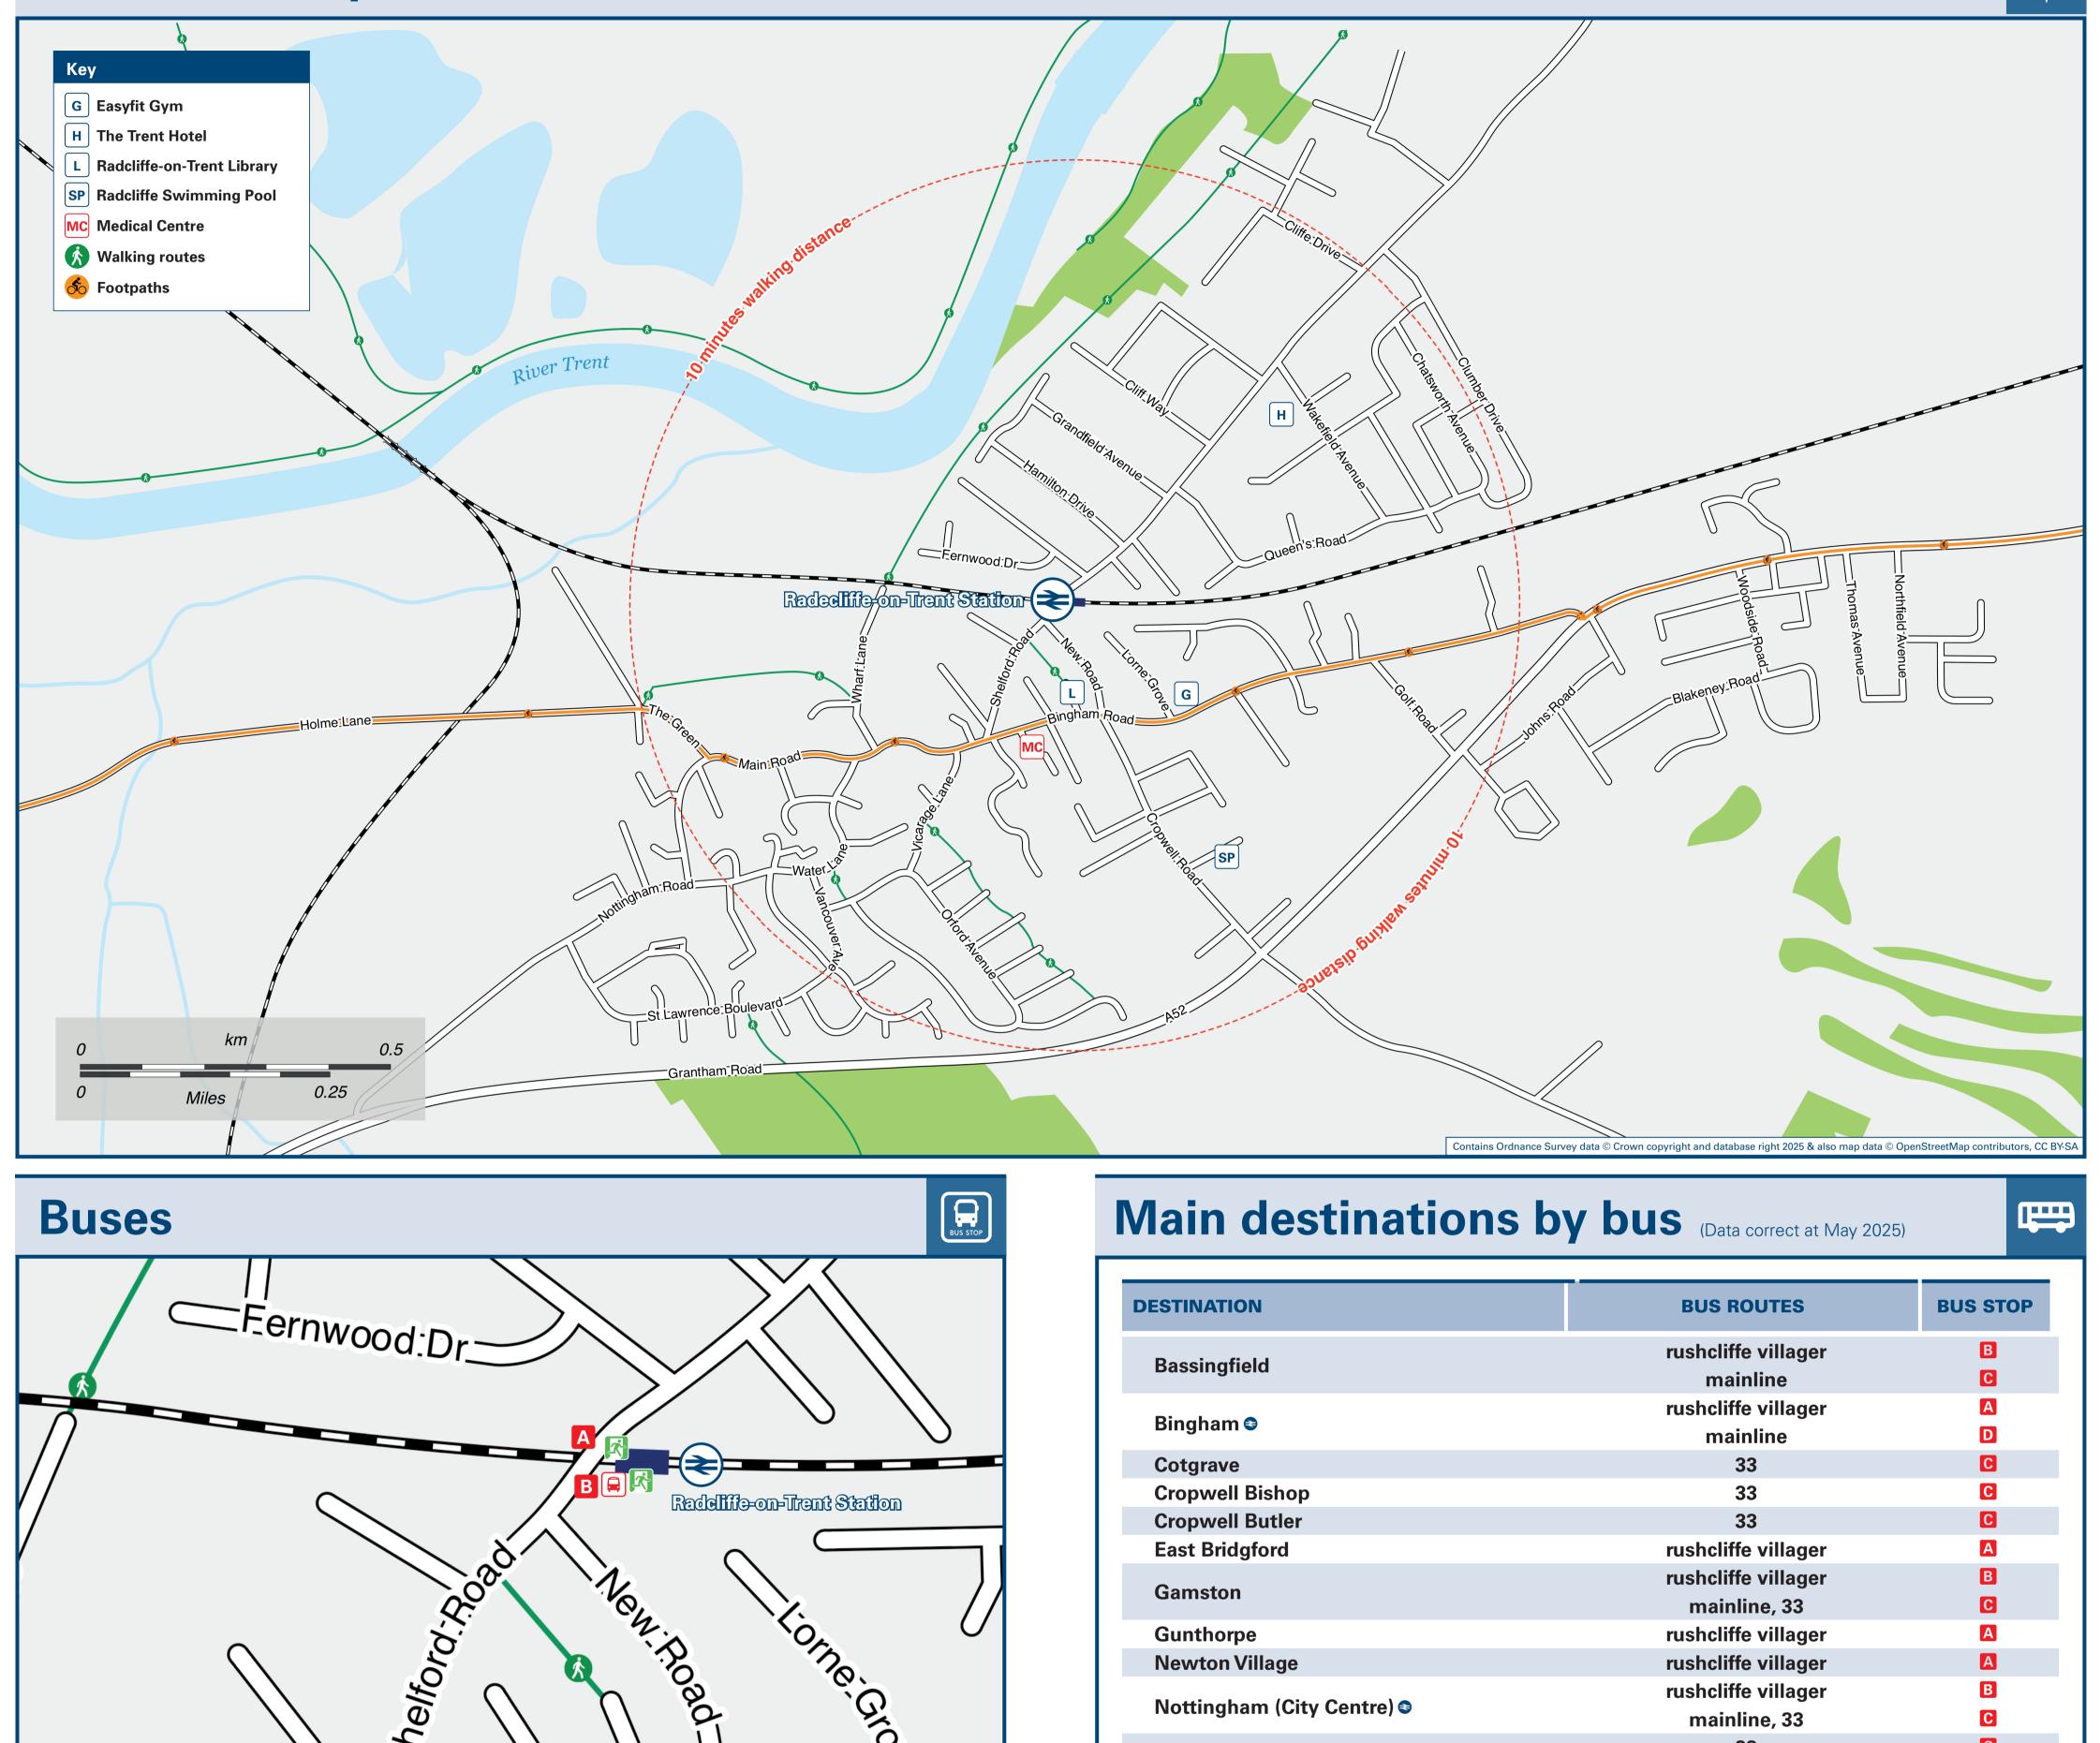

## Local area map

| - Fernu                                                                       |                                                                                                                                            |                             | DE                                         | STINATION                                                  |                                                                                                   | <b>BUS ROUTES</b>                                                                          | BUS STOP                                                           |
|-------------------------------------------------------------------------------|--------------------------------------------------------------------------------------------------------------------------------------------|-----------------------------|--------------------------------------------|------------------------------------------------------------|---------------------------------------------------------------------------------------------------|--------------------------------------------------------------------------------------------|--------------------------------------------------------------------|
| Œ Ëernw                                                                       | /ood:Dr                                                                                                                                    |                             |                                            | Bassingfield                                               |                                                                                                   | rushcliffe villager<br>mainline                                                            | B                                                                  |
|                                                                               |                                                                                                                                            | $\langle \rangle$ $\langle$ | $\mathbf{i}$                               | Bingham 😂                                                  |                                                                                                   | rushcliffe villager<br>mainline                                                            | A                                                                  |
| //                                                                            |                                                                                                                                            |                             |                                            | Cotgrave                                                   |                                                                                                   | 33                                                                                         | С                                                                  |
|                                                                               |                                                                                                                                            |                             |                                            | Cropwell Bishop                                            |                                                                                                   | 33                                                                                         | C                                                                  |
|                                                                               |                                                                                                                                            | delifie-on-Trent Station    |                                            | Cropwell Butler                                            |                                                                                                   | 33                                                                                         | C                                                                  |
|                                                                               | $\langle \rangle$                                                                                                                          |                             |                                            | East Bridgford                                             |                                                                                                   | rushcliffe villager                                                                        | А                                                                  |
|                                                                               | elton New Road                                                                                                                             |                             |                                            | Gamston                                                    |                                                                                                   | rushcliffe villager<br>mainline, 33                                                        | B                                                                  |
|                                                                               | S. W.                                                                                                                                      | Y'                          |                                            | Gunthorpe                                                  |                                                                                                   | rushcliffe villager                                                                        | A                                                                  |
| $\cap$                                                                        |                                                                                                                                            | 15                          |                                            | Newton Village                                             |                                                                                                   | rushcliffe villager                                                                        | A                                                                  |
|                                                                               |                                                                                                                                            | Q.                          |                                            | vewion vinage                                              |                                                                                                   | rushcliffe villager                                                                        | B                                                                  |
|                                                                               |                                                                                                                                            | orne Grou                   |                                            | Nottingham (City Centre                                    | ≥) 😂                                                                                              | mainline, 33                                                                               | C                                                                  |
|                                                                               | Shelford:                                                                                                                                  |                             |                                            | Radcliffe Harlequin                                        |                                                                                                   | 33<br>mainline                                                                             | C                                                                  |
| $\sim$                                                                        | Binghan                                                                                                                                    | n Road                      |                                            | Shelford                                                   |                                                                                                   | rushcliffe villager                                                                        | А                                                                  |
|                                                                               |                                                                                                                                            |                             |                                            | Tollerton                                                  |                                                                                                   | 33                                                                                         | С                                                                  |
|                                                                               |                                                                                                                                            |                             |                                            | Jpper Saxondale Turn                                       |                                                                                                   | 33                                                                                         | С                                                                  |
| 00                                                                            |                                                                                                                                            | Кеу                         |                                            | A52 Grantham Road)                                         |                                                                                                   | mainline                                                                                   | D                                                                  |
|                                                                               |                                                                                                                                            | A Bus Stop                  |                                            | Jpper Saxondale Village                                    | •                                                                                                 | 33                                                                                         | С                                                                  |
| //                                                                            | $\mathcal{N} \mathcal{N}$                                                                                                                  | Rail replacement Bu         | s Stop                                     | Turning Circle)<br>Vest Bridgford                          |                                                                                                   | rushcliffe villager<br>mainline, 33                                                        | B                                                                  |
| Rail replacement k                                                            | ouses and coaches depart from                                                                                                              | on the Station site         |                                            | Bus routes 33 and rus                                      | perates a daily service.<br>shcliffe villager operate Mondav<br>ate to this destination from this |                                                                                            |                                                                    |
| <b>IAXIS</b> is essentia                                                      | n-Trent station has no taxi rank or cab offic<br>I, please consider using the following local<br>nber doesn't represent any endorsement of | operators: (Inclusion       | Cabs4U<br>0115 933 444                     | 3 or 07865 338 93                                          | DG Cars<br>0115 950                                                                               |                                                                                            | w Cars<br>981 8181                                                 |
|                                                                               |                                                                                                                                            |                             |                                            |                                                            |                                                                                                   |                                                                                            |                                                                    |
| urther information ab                                                         | out all onward travel                                                                                                                      |                             |                                            |                                                            |                                                                                                   |                                                                                            |                                                                    |
| urther information ab<br>ocal Cycle Info                                      | National Cycle Info                                                                                                                        | Bus                         | limes                                      | NextBuses                                                  | S. mobi                                                                                           | ore 💮 PlusBus                                                                              | Plu                                                                |
|                                                                               |                                                                                                                                            | See timet<br>displays a     | ible • • • • • • • • • • • • • • • • • • • | eveline.info Find the b                                    | while a postcode, street & town                                                                   | or a stop A discount price 'bus pass' that                                                 | at you buy with your train ticket                                  |
| ocal Cycle Info<br>ushcliffe.gov.uk                                           | National Cycle Info<br>sustrans.org.uk<br>Sustrans is the UK's leading sustainable tra                                                     | See timet<br>displays a     | ble www.tr                                 | Find the b<br>Search for a bus stop                        | ous times for your s                                                                              | or a stop A discount price 'bus pass' that you unlimited bus travel around                 | et you buy with your train ticket                                  |
| ocal Cycle Info<br>ushcliffe.gov.uk<br>r more information about cycle routes. | National Cycle Info<br>sustrans.org.uk<br>Sustrans is the UK's leading sustainable tra                                                     | See timet<br>displays a     | ble www.tr                                 | <b>Find the b</b><br>Search for a bus stop<br>name & town. | ous times for your s                                                                              | or a stop<br>A discount price 'bus pass' that<br>you unlimited bus travel around<br>buses. | at you buy with your train ticke<br>nd your chosen town, on partic |