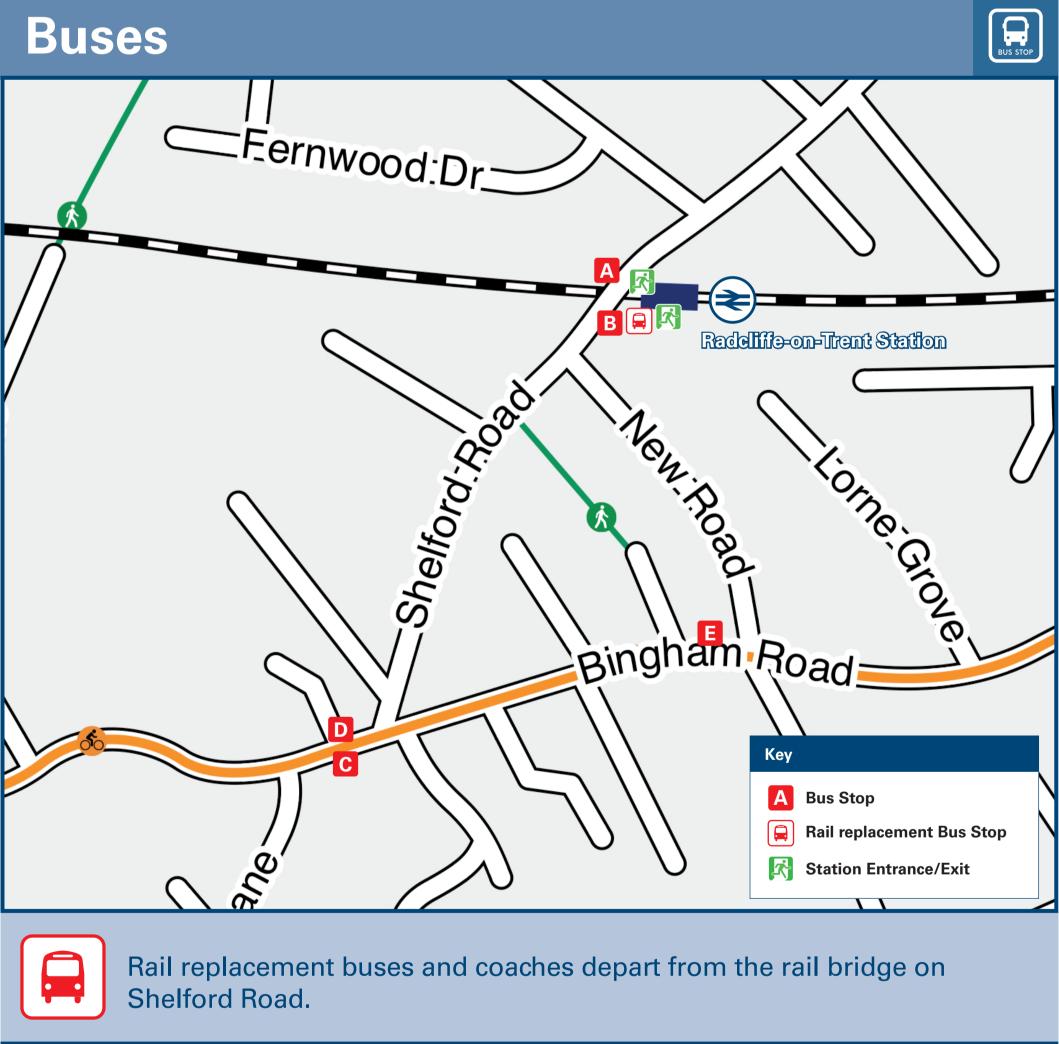

## Onward Travel Information

| DESTINA                           | TION                                                                                                                                                                                                                                                                       | BUS ROUTES                                                                            | BUS STOP |  |  |
|-----------------------------------|----------------------------------------------------------------------------------------------------------------------------------------------------------------------------------------------------------------------------------------------------------------------------|---------------------------------------------------------------------------------------|----------|--|--|
| Bassingfield                      |                                                                                                                                                                                                                                                                            | rushcliffe villager                                                                   | B        |  |  |
| Bingham <b>⊕</b>                  |                                                                                                                                                                                                                                                                            | mainline, rushcliffe villager<br>rushcliffe villager<br>mainline, rushcliffe villager | A        |  |  |
| Colston Bassett                   |                                                                                                                                                                                                                                                                            | 850, 852                                                                              | 8        |  |  |
| Cotgrave                          |                                                                                                                                                                                                                                                                            | 33, 850, 852                                                                          | 8        |  |  |
|                                   | II Bishop                                                                                                                                                                                                                                                                  | 33, 850, 852                                                                          | _<br>    |  |  |
| Cropwe                            | -                                                                                                                                                                                                                                                                          | 33, 850, 852                                                                          | •        |  |  |
| East Bri                          |                                                                                                                                                                                                                                                                            | rushcliffe villager                                                                   | A        |  |  |
| Gamston                           |                                                                                                                                                                                                                                                                            | rushcliffe villager                                                                   | В        |  |  |
|                                   |                                                                                                                                                                                                                                                                            | mainline, rushcliffe villager                                                         | C        |  |  |
|                                   |                                                                                                                                                                                                                                                                            | 33                                                                                    | E        |  |  |
| Gunthorpe                         |                                                                                                                                                                                                                                                                            | rushcliffe villager                                                                   | A        |  |  |
| Holme Pierrepont                  |                                                                                                                                                                                                                                                                            | rushcliffe villager                                                                   | В        |  |  |
|                                   |                                                                                                                                                                                                                                                                            | mainline, rushcliffe villager                                                         | C        |  |  |
| Newton                            | Village                                                                                                                                                                                                                                                                    | rushcliffe villager                                                                   | A        |  |  |
| Nottingham (City Centre) <b>ᢒ</b> |                                                                                                                                                                                                                                                                            | rushcliffe villager                                                                   | В        |  |  |
|                                   |                                                                                                                                                                                                                                                                            | mainline, rushcliffe villager                                                         | C        |  |  |
|                                   |                                                                                                                                                                                                                                                                            | 33                                                                                    | <b>E</b> |  |  |
|                                   | e Harlequin                                                                                                                                                                                                                                                                | 33, mainline, 850, 852                                                                | 8        |  |  |
| Shelford                          |                                                                                                                                                                                                                                                                            | rushcliffe villager                                                                   | A        |  |  |
| Tollerto                          |                                                                                                                                                                                                                                                                            | 33                                                                                    | 8        |  |  |
|                                   | Saxondale Turn (A52 Grantham Road) Saxondale Village (Turning Circle)                                                                                                                                                                                                      | mainline, 33, 850                                                                     | E        |  |  |
| Opper 3                           | daxondale village (furning Circle)                                                                                                                                                                                                                                         | 33, 850<br>rushcliffe villager                                                        | В        |  |  |
| West Br                           | idaford                                                                                                                                                                                                                                                                    | mainline, rushcliffe villager                                                         | C        |  |  |
| WCSt Di                           | iagioia                                                                                                                                                                                                                                                                    | 33                                                                                    | E        |  |  |
| Notes                             | Bus route mainline operates daily. Bus routes 33 and rushcliffe villager operate Mondays to Saturdays. Bus routes 850 and 852 operate a limited service Mondays to Fridays only. For bus times and other bus service information, please contact Traveline 0871 200 22 33. |                                                                                       |          |  |  |

This poster shows details of popular destinations and main, frequent bus routes. Additional services may run, so please check with Traveline or see posters at local bus stops. Whilst considerable care has been taken to ensure the information contained on this poster is correct and accurate, National Rail cannot accept responsibility for any loss or inconvenience caused by any errors or omissions, or for loss, damage, injury or inconvenience relating to the cancellation, alteration, delay or diversion of a service. For any feedback, please e-mail comments@onwardtravelposters.com