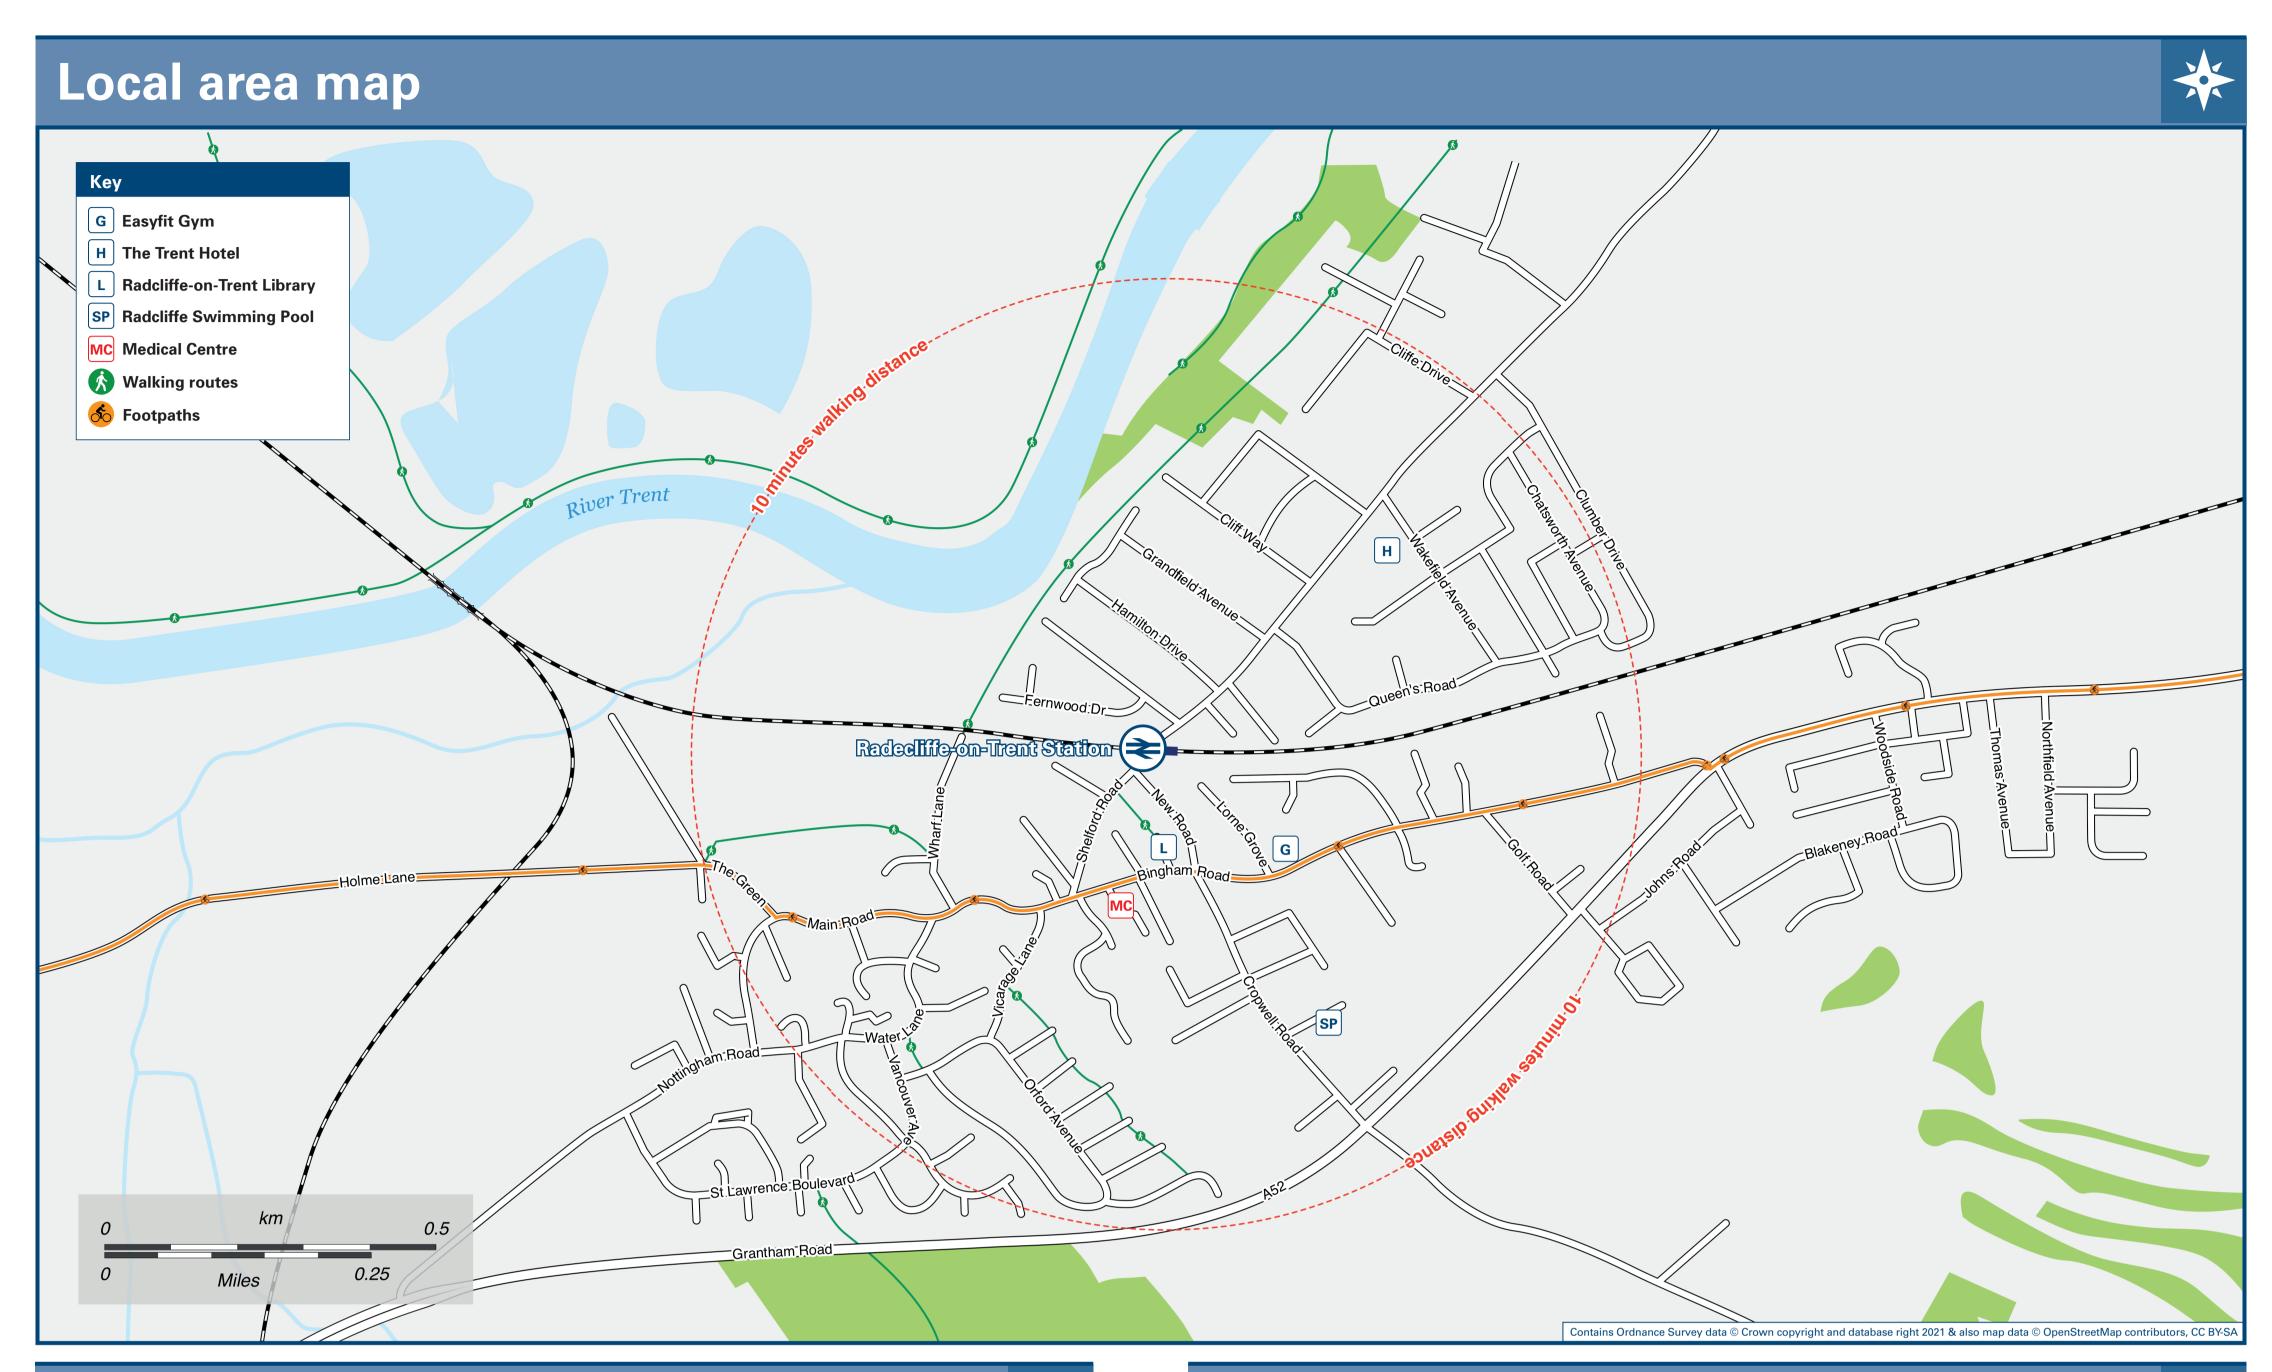

## Radcliffe (Notts) Station

## Onward Travel Information

| DESTINA                           | TION                                                                                                                                                                                                                                                                       | BUS ROUTES                                                                            | BUS STOP |  |  |
|-----------------------------------|----------------------------------------------------------------------------------------------------------------------------------------------------------------------------------------------------------------------------------------------------------------------------|---------------------------------------------------------------------------------------|----------|--|--|
| Bassingfield                      |                                                                                                                                                                                                                                                                            | rushcliffe villager                                                                   | B        |  |  |
| Bingham <b>⊕</b>                  |                                                                                                                                                                                                                                                                            | mainline, rushcliffe villager<br>rushcliffe villager<br>mainline, rushcliffe villager | A        |  |  |
| Colston Bassett                   |                                                                                                                                                                                                                                                                            | 850, 852                                                                              | 8        |  |  |
| Cotgrave                          |                                                                                                                                                                                                                                                                            | 33, 850, 852                                                                          | 8        |  |  |
|                                   | II Bishop                                                                                                                                                                                                                                                                  | 33, 850, 852                                                                          | _<br>    |  |  |
| Cropwe                            | -                                                                                                                                                                                                                                                                          | 33, 850, 852                                                                          | •        |  |  |
| East Bri                          |                                                                                                                                                                                                                                                                            | rushcliffe villager                                                                   | A        |  |  |
| Gamston                           |                                                                                                                                                                                                                                                                            | rushcliffe villager                                                                   | В        |  |  |
|                                   |                                                                                                                                                                                                                                                                            | mainline, rushcliffe villager                                                         | C        |  |  |
|                                   |                                                                                                                                                                                                                                                                            | 33                                                                                    | E        |  |  |
| Gunthorpe                         |                                                                                                                                                                                                                                                                            | rushcliffe villager                                                                   | A        |  |  |
| Holme Pierrepont                  |                                                                                                                                                                                                                                                                            | rushcliffe villager                                                                   | В        |  |  |
|                                   |                                                                                                                                                                                                                                                                            | mainline, rushcliffe villager                                                         | C        |  |  |
| Newton                            | Village                                                                                                                                                                                                                                                                    | rushcliffe villager                                                                   | A        |  |  |
| Nottingham (City Centre) <b>ᢒ</b> |                                                                                                                                                                                                                                                                            | rushcliffe villager                                                                   | В        |  |  |
|                                   |                                                                                                                                                                                                                                                                            | mainline, rushcliffe villager                                                         | C        |  |  |
|                                   |                                                                                                                                                                                                                                                                            | 33                                                                                    | <b>E</b> |  |  |
|                                   | e Harlequin                                                                                                                                                                                                                                                                | 33, mainline, 850, 852                                                                | 8        |  |  |
| Shelford                          |                                                                                                                                                                                                                                                                            | rushcliffe villager                                                                   | A        |  |  |
| Tollerto                          |                                                                                                                                                                                                                                                                            | 33                                                                                    | 8        |  |  |
|                                   | Saxondale Turn (A52 Grantham Road) Saxondale Village (Turning Circle)                                                                                                                                                                                                      | mainline, 33, 850                                                                     | E        |  |  |
| Opper 3                           | daxondale village (furning Circle)                                                                                                                                                                                                                                         | 33, 850<br>rushcliffe villager                                                        | В        |  |  |
| West Br                           | idaford                                                                                                                                                                                                                                                                    | mainline, rushcliffe villager                                                         | C        |  |  |
| WCSt Di                           | iagioia                                                                                                                                                                                                                                                                    | 33                                                                                    | E        |  |  |
| Notes                             | Bus route mainline operates daily. Bus routes 33 and rushcliffe villager operate Mondays to Saturdays. Bus routes 850 and 852 operate a limited service Mondays to Fridays only. For bus times and other bus service information, please contact Traveline 0871 200 22 33. |                                                                                       |          |  |  |

**Taxis** 

Radcliffe-on-Trent station has no taxi rank or cab office. Advance booking is essential, please consider using the following local operators: (Inclusion of this number doesn't represent any endorsement of the taxi firm)

Cabs4U 0115 933 4443 or 07865 338 932 **DG Cars** 0115 950 0500 **Yellow Cars** 0115 981 8181

| Further inf | formation a | ibout all | onward | travel |
|-------------|-------------|-----------|--------|--------|
|             |             |           |        |        |