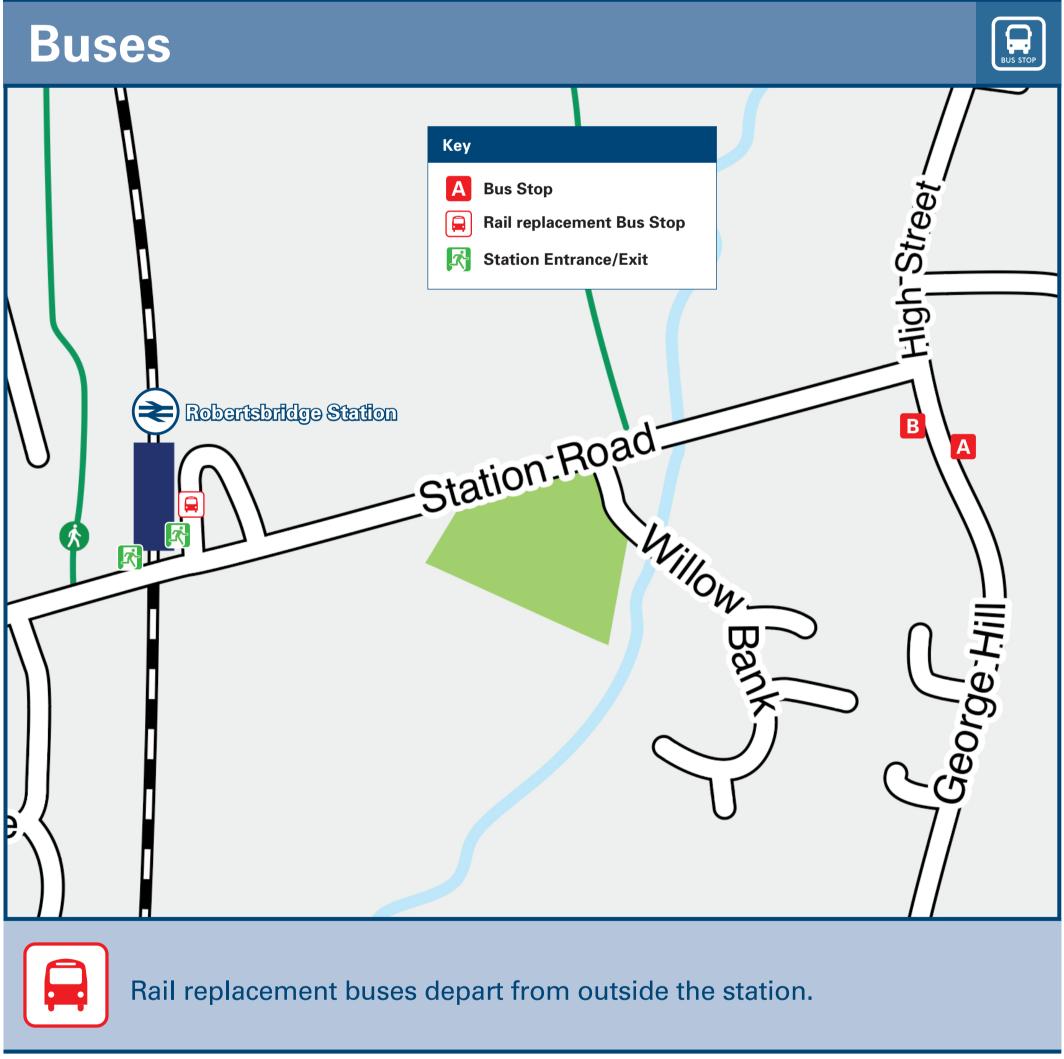

## Onward Travel Information

**Taxis** 

Robertsbridge Station has no taxi rank or cab office. Advance booking is essential, please consider using the following local operators: (Inclusion of this number doesn't represent any endorsement of the taxi firm)