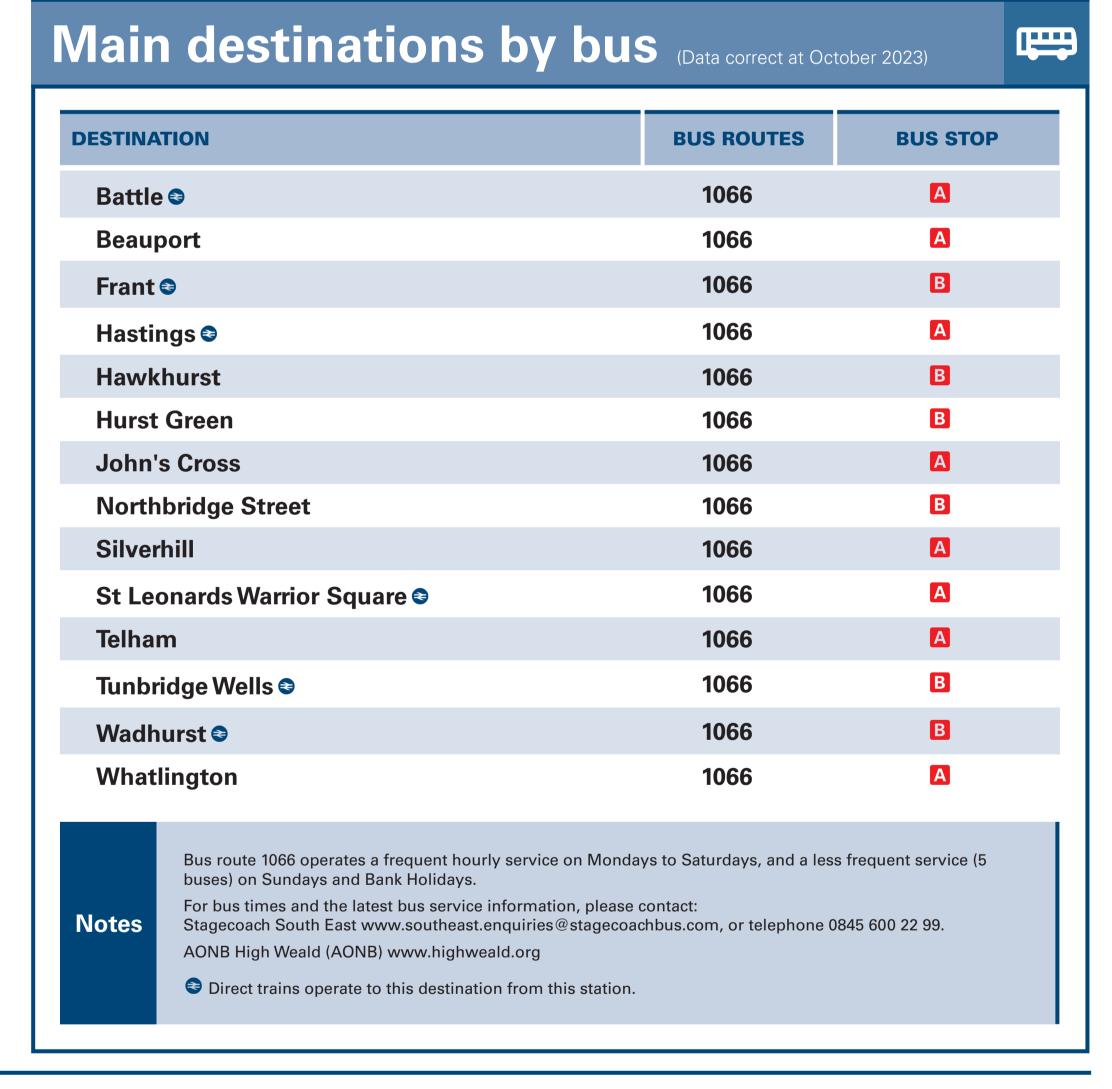

Town and Country Taxis 01424 772 222

**A K Rother Taxi 01424 400 247** 

Ivy Cars 07754 239 163

| Further information about all onward travel |                                                             |                          |                                                                                    |                                                                                                                                              |  |  |  |  |  |  |
|---------------------------------------------|-------------------------------------------------------------|--------------------------|------------------------------------------------------------------------------------|----------------------------------------------------------------------------------------------------------------------------------------------|--|--|--|--|--|--|
| Local Cycle Info                            | National Cycle Info                                         | BusTimes                 | NextBuses mobi                                                                     | PlusBus                                                                                                                                      |  |  |  |  |  |  |
| rother.gov.uk                               | sustrans.org.uk                                             |                          | Find the bus times for your stop.                                                  |                                                                                                                                              |  |  |  |  |  |  |
| For more information about cycle routes.    | Sustrans is the UK's leading sustainable transport charity. | traveline 0871 200 22 33 | Search for a bus stop by entering a postcode, street & town or a stop name & town. | A discount price 'bus pass' that you buy with your train ticket. It gives you unlimited bus travel around your chosen town, on participating |  |  |  |  |  |  |

|                         |               | public transp                                 | public transport info plus your phone company's access charge |                                                                                                    | buses.                                             |                      |  |  |  |
|-------------------------|---------------|-----------------------------------------------|---------------------------------------------------------------|----------------------------------------------------------------------------------------------------|----------------------------------------------------|----------------------|--|--|--|
| National Rail Enquiries |               |                                               |                                                               |                                                                                                    |                                                    |                      |  |  |  |
| Online                  | NRE App       | Social Media                                  | Alert Me                                                      | Contact Centre                                                                                     | PlusBike                                           | P & plus <b>bike</b> |  |  |  |
| nationalrail.co.uk      | C 100 IA I 11 | facebook.com/nationalrailenq @nationalrailenq | platform notifications directly to your smart phone.          | O3457 48 49 50  Calls cost no more than calls to geographic number (01 or 02) and may be recorded. | nationalrail.co.uk/plusbike  For more information. |                      |  |  |  |