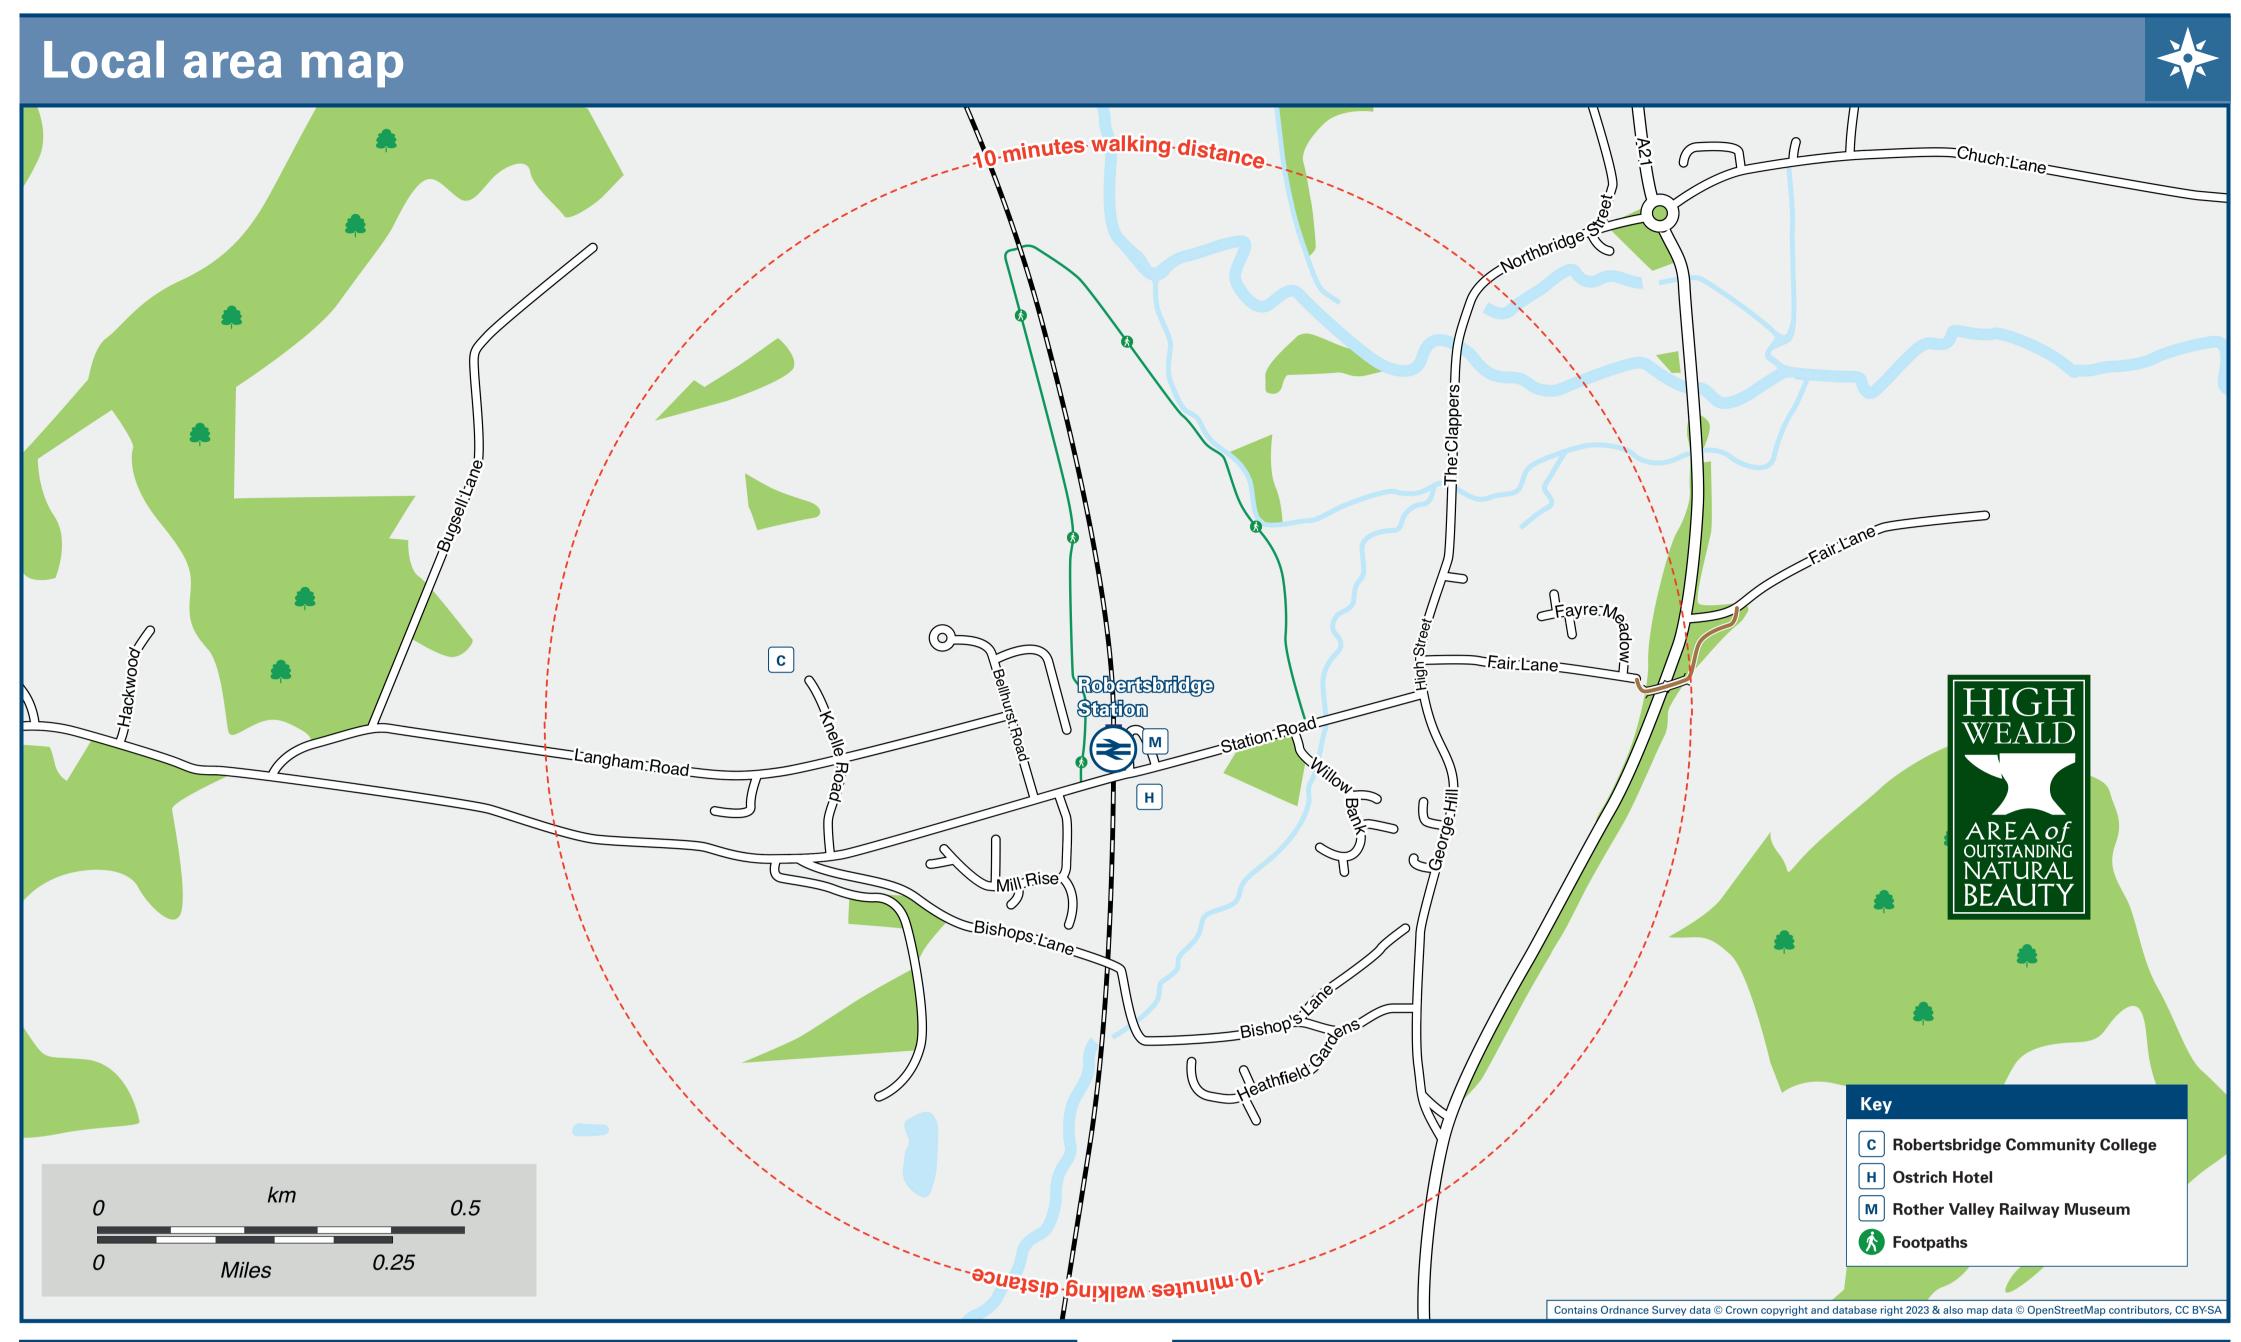

## Robertsbridge Station

## Onward Travel Information

**Taxis** 

Robertsbridge Station has no taxi rank or cab office. Advance booking is essential, please consider using the following local operators: (Inclusion of this number doesn't represent any endorsement of the taxi firm)