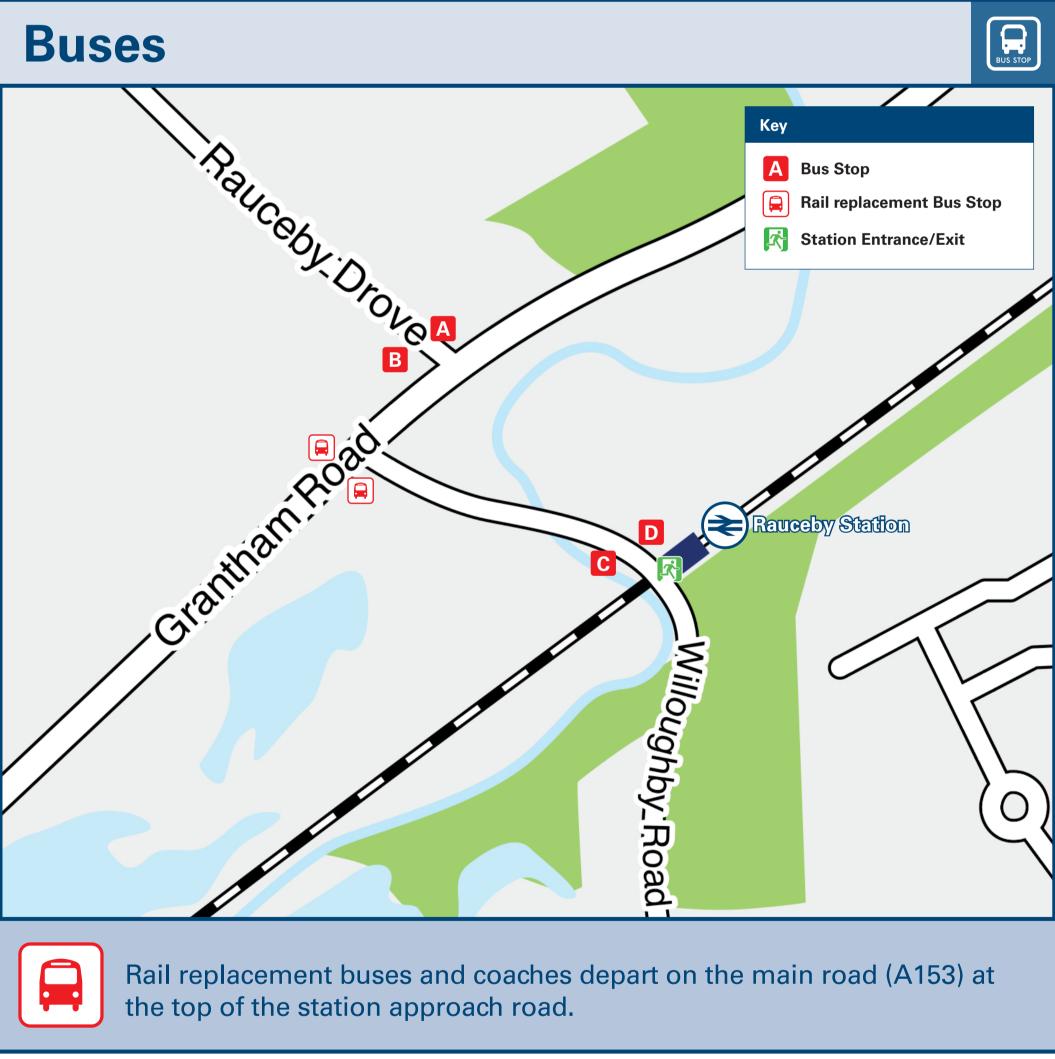

## Main destinations by bus (Data correct at May 2025) **BUS STOP DESTINATION BUS ROUTES 27** В Ancaster 😂 **Barkston 27 Belton (& Belton House NT) 27 27** В Grantham 😂 **Grantham Hospital** В **27 Greylees (Balmoral Drive Roundabout)#** IT3 Honington 27 В **Sleaford (London Road)** IT3 Sleaford (Manor Road/Town Road) IT3 **27** Sleaford (Town Centre/Rail Station) € IT3 **South Rauceby Village** В **27 27** Sudbrook Lane End **Syston Village West Willoughby 27** В Wilsford **27** CallConnect is an on demand rural bus service that operates in this area and surrounding villages Monday to Saturday. For more details please call 0345 234 3344 or visit the website www.lincsbus.info Bus routes 27 and IT3 operate limited daytime Mondays to Saturdays services, only. No evening or Sunday Notes For bus times and days of operation please contact Traveline on www.traveline.info or call: 0871 200 22 33 Direct trains operate to this destination from this station. # From this station, it's approximately a 10 to 15 minutes walk to Greylees, see maps for walking route. \* Bus stops C and D have no visable bus stop pole and flag, buses stop on the north side of the level crossing.