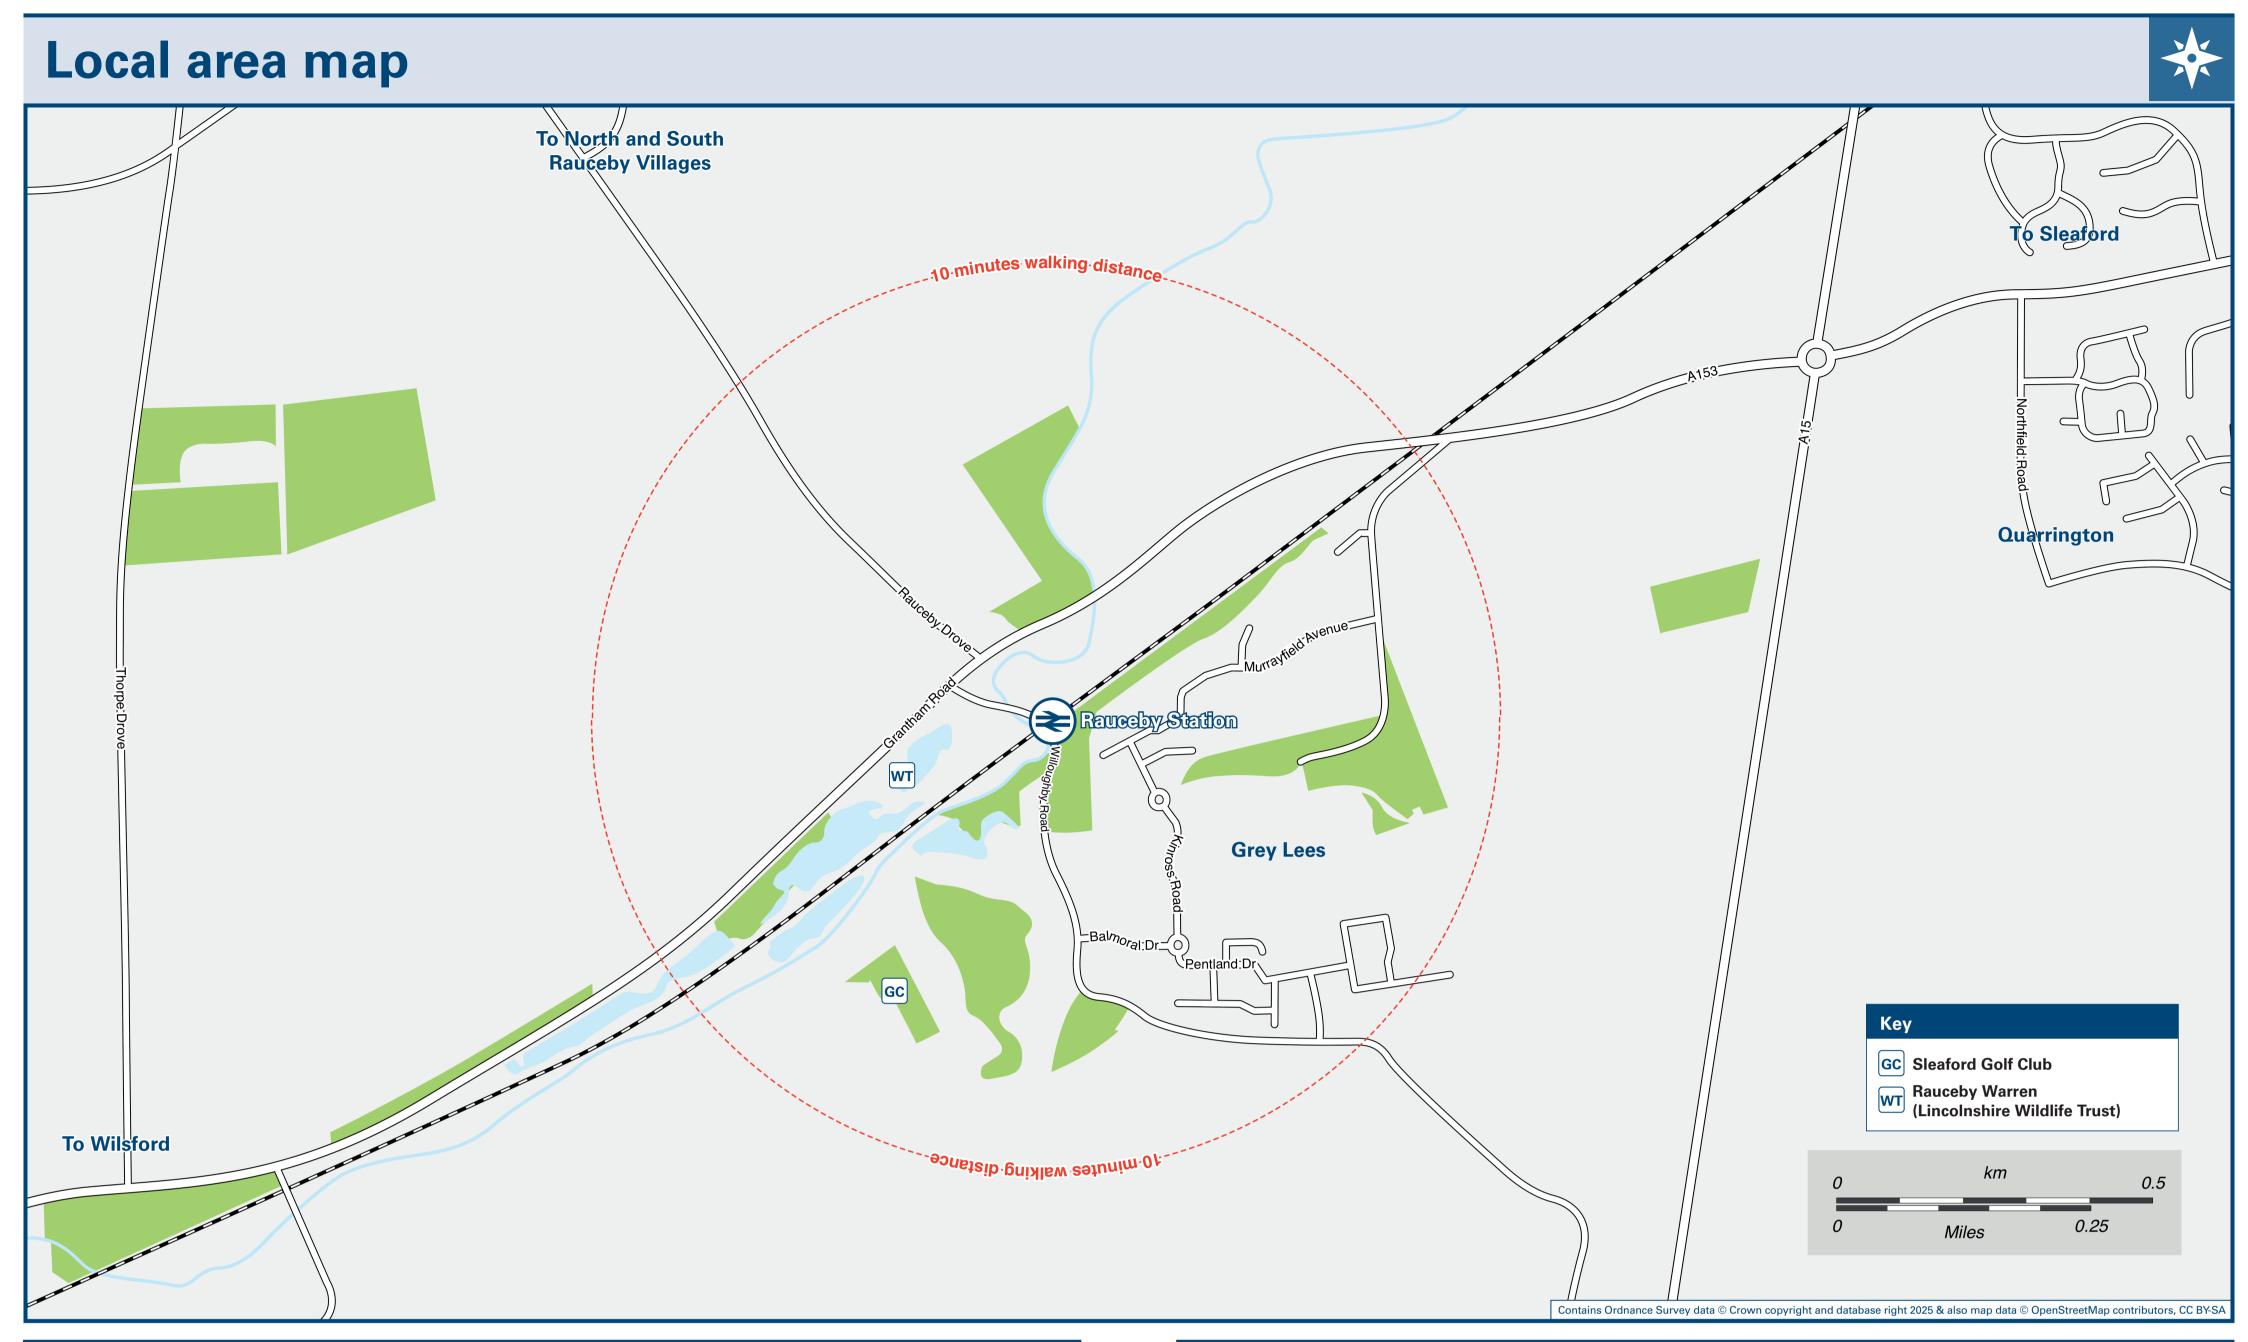

## Main destinations by bus (Data correct at May 2025) **BUS STOP DESTINATION BUS ROUTES 27** В Ancaster 😂 **Barkston 27 Belton (& Belton House NT) 27 27** В Grantham 😂 **Grantham Hospital** В **27 Greylees (Balmoral Drive Roundabout)#** IT3 Honington 27 В **Sleaford (London Road)** IT3 Sleaford (Manor Road/Town Road) IT3 **27** Sleaford (Town Centre/Rail Station) € IT3 **South Rauceby Village** В **27 27** Sudbrook Lane End **Syston Village West Willoughby 27** В Wilsford **27** CallConnect is an on demand rural bus service that operates in this area and surrounding villages Monday to Saturday. For more details please call 0345 234 3344 or visit the website www.lincsbus.info Bus routes 27 and IT3 operate limited daytime Mondays to Saturdays services, only. No evening or Sunday Notes For bus times and days of operation please contact Traveline on www.traveline.info or call: 0871 200 22 33 Direct trains operate to this destination from this station. # From this station, it's approximately a 10 to 15 minutes walk to Greylees, see maps for walking route. \* Bus stops C and D have no visable bus stop pole and flag, buses stop on the north side of the level crossing.